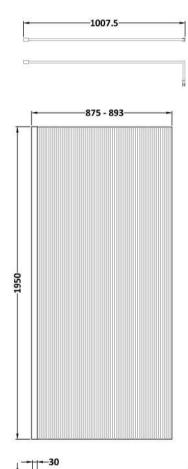

## ENCLOSURES

Sales Code: WRFL19590

Description: 900X1950 Fluted Wetroom Screen Inc' Bar

| 1-  |      |
|-----|------|
| 1   |      |
| -   | - 35 |
| ÷ - |      |

| Product Dimensions       |                               |
|--------------------------|-------------------------------|
| Height (mm):             | 1950                          |
| Width (mm):              | 900                           |
| Depth (mm):              | 14                            |
| Nett Weight (kg):        | 40.3                          |
| Packaging Dimensions     |                               |
| Height (mm):             | 65                            |
| Width (mm):              | 950                           |
| Length (mm):             | 2010                          |
| Gross Weight (kg):       | 40.3                          |
| Packaging Data           |                               |
| Box Colour:              | Brown Cardboard Box - Printed |
| Box Qty:                 | 1                             |
| Label Size:              | 100 x 50                      |
| Label Colour:            | Not Applicable                |
| Label Qty:               | 0                             |
| Outer Box Dimensions (If | Applicable)                   |
| Height (mm):             | ** /                          |
| Width (mm):              |                               |
| Depth (mm):              |                               |
| Length (mm):             |                               |
| Gross Weight (kg):       |                               |
| Barcode:                 | 5056462661254                 |
| Product Details          |                               |
| Country of Origin:       | China                         |
| Fitting Instruction:     | No                            |
| CE & UKCA:               | Yes                           |
| Profile Material:        | Aluminium                     |
| Profile Finish:          | Polished Chrome               |
| Adjustments (mm):        | 875mm-893mm                   |
| Entry Width (mm):        | N/A                           |
| Swing In Dim (mm):       | N/A                           |
| Swing Out Dim (mm):      | N/A                           |
| Radius (mm):             | Not Applicable                |
| Glass Thickness (mm):    | 8                             |
| Easy Fit:                | No                            |
| Easy Clean:              | Yes                           |
| Handle Style:            | Not Applicable                |
| Handle Material:         | Not Applicable                |
| Enclosure Design:        | Fluted                        |
| Wheel Type:              | Not Applicable                |
| Support Bar Included:    | Support Bar Included          |
| Extras:                  | None                          |