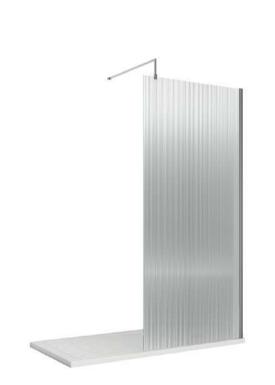

## ENCLOSURES

Sales Code: WRFL19590

Description: 900X1950 Fluted Wetroom Screen Inc' Bar

| 1-  |      |
|-----|------|
| 1   |      |
| -   | - 35 |
| ÷ - |      |

| Product Dimensions       |                               |
|--------------------------|-------------------------------|
| Height (mm):             | 1950                          |
| Width (mm):              | 900                           |
| Depth (mm):              | 14                            |
| Nett Weight (kg):        | 40.3                          |
| Packaging Dimensions     |                               |
| Height (mm):             | 65                            |
| Width (mm):              | 950                           |
| Length (mm):             | 2010                          |
| Gross Weight (kg):       | 40.3                          |
| Packaging Data           |                               |
| Box Colour:              | Brown Cardboard Box - Printed |
| Box Qty:                 | 1                             |
| Label Size:              | 100 x 50                      |
| Label Colour:            | Not Applicable                |
| Label Qty:               | 0                             |
| Outer Box Dimensions (If | Applicable)                   |
| Height (mm):             | ** /                          |
| Width (mm):              |                               |
| Depth (mm):              |                               |
| Length (mm):             |                               |
| Gross Weight (kg):       |                               |
| Barcode:                 | 5056462661254                 |
| Product Details          |                               |
| Country of Origin:       | China                         |
| Fitting Instruction:     | No                            |
| CE & UKCA:               | Yes                           |
| Profile Material:        | Aluminium                     |
| Profile Finish:          | Polished Chrome               |
| Adjustments (mm):        | 875mm-893mm                   |
| Entry Width (mm):        | N/A                           |
| Swing In Dim (mm):       | N/A                           |
| Swing Out Dim (mm):      | N/A                           |
| Radius (mm):             | Not Applicable                |
| Glass Thickness (mm):    | 8                             |
| Easy Fit:                | No                            |
| Easy Clean:              | Yes                           |
| Handle Style:            | Not Applicable                |
| Handle Material:         | Not Applicable                |
| Enclosure Design:        | Fluted                        |
| Wheel Type:              | Not Applicable                |
| Support Bar Included:    | Support Bar Included          |
| Extras:                  | None                          |