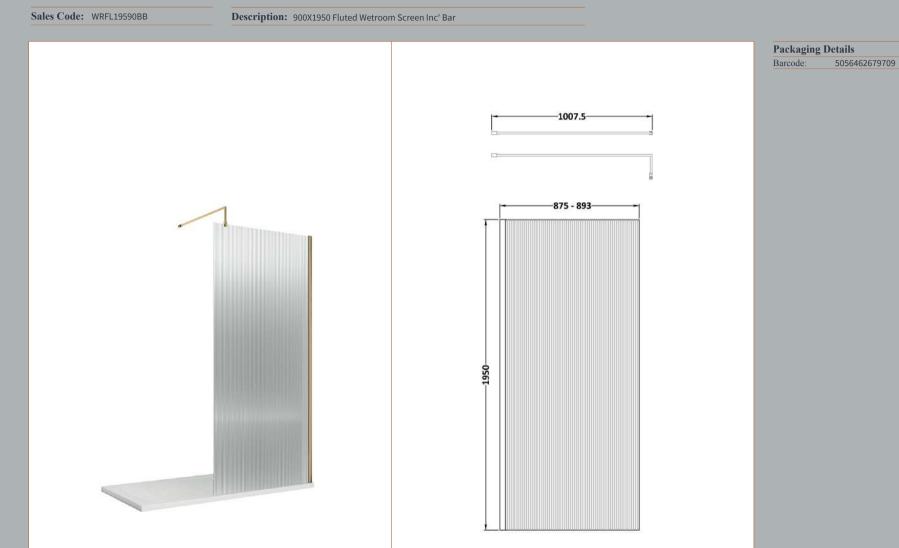

## ENCLOSURES

Sales Code: WRFL19590

Description: 900X1950 Fluted Wetroom Screen Inc' Bar

| 1-  |      |
|-----|------|
| 1   |      |
| -   | - 35 |
| ÷ - |      |

| Product Dimensions       |                               |
|--------------------------|-------------------------------|
| Height (mm):             | 1950                          |
| Width (mm):              | 900                           |
| Depth (mm):              | 14                            |
| Nett Weight (kg):        | 40.3                          |
| Packaging Dimensions     |                               |
| Height (mm):             | 65                            |
| Width (mm):              | 950                           |
| Length (mm):             | 2010                          |
| Gross Weight (kg):       | 40.3                          |
| Packaging Data           |                               |
| Box Colour:              | Brown Cardboard Box - Printed |
| Box Qty:                 | 1                             |
| Label Size:              | 100 x 50                      |
| Label Colour:            | Not Applicable                |
| Label Qty:               | 0                             |
| Outer Box Dimensions (If | Applicable)                   |
| Height (mm):             | ** /                          |
| Width (mm):              |                               |
| Depth (mm):              |                               |
| Length (mm):             |                               |
| Gross Weight (kg):       |                               |
| Barcode:                 | 5056462661254                 |
| Product Details          |                               |
| Country of Origin:       | China                         |
| Fitting Instruction:     | No                            |
| CE & UKCA:               | Yes                           |
| Profile Material:        | Aluminium                     |
| Profile Finish:          | Polished Chrome               |
| Adjustments (mm):        | 875mm-893mm                   |
| Entry Width (mm):        | N/A                           |
| Swing In Dim (mm):       | N/A                           |
| Swing Out Dim (mm):      | N/A                           |
| Radius (mm):             | Not Applicable                |
| Glass Thickness (mm):    | 8                             |
| Easy Fit:                | No                            |
| Easy Clean:              | Yes                           |
| Handle Style:            | Not Applicable                |
| Handle Material:         | Not Applicable                |
| Enclosure Design:        | Fluted                        |
| Wheel Type:              | Not Applicable                |
| Support Bar Included:    | Support Bar Included          |
| Extras:                  | None                          |