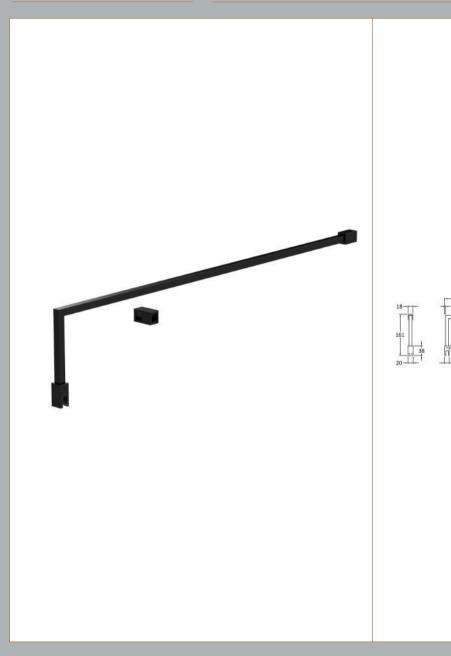

## TECHNICAL DATA SHEET

ROXOR

### ENCLOSURES

Sales Code: FIX024

**Description:** Wetroom Screen Support Arm Black

| Product Dimensions              |                     |  |
|---------------------------------|---------------------|--|
| Height (mm):                    | 15                  |  |
| Width (mm):                     | 150                 |  |
| Depth (mm):                     | 1000                |  |
| Nett Weight (kg):               | 0.67                |  |
| Packaging Dimensions            |                     |  |
| Height (mm):                    | 35                  |  |
| Width (mm):                     | 160                 |  |
| Length (mm):                    | 1020                |  |
| Gross Weight (kg):              | 0.7                 |  |
| Packaging Data                  |                     |  |
| Box Colour:                     | Brown Cardboard Box |  |
| Box Qty:                        | 1                   |  |
| Label Size:                     | 100 x 50            |  |
| Label Colour:                   | White Label         |  |
| Label Qty:                      | 1                   |  |
| <b>Outer Box Dimensions (If</b> | Applicable)         |  |
| Height (mm):                    |                     |  |
| Width (mm):                     |                     |  |
| Depth (mm):                     |                     |  |
| Length (mm):                    |                     |  |
| Gross Weight (kg):              |                     |  |
| Barcode:                        | 5056211847342       |  |
| Product Details                 |                     |  |
| Country of Origin:              | China               |  |
| Fitting Instruction:            | No                  |  |
| CE & UKCA:                      | N/A                 |  |
| Profile Material:               | Stainless Steel     |  |
| Profile Finish:                 | Matt Black          |  |
| Adjustments (mm):               | N/A                 |  |
| Entry Width (mm):               | N/A                 |  |
| Swing In Dim (mm):              | N/A                 |  |
| Swing Out Dim (mm):             | N/A                 |  |
| Radius (mm):                    | Not Applicable      |  |
| Glass Thickness (mm):           |                     |  |
| Easy Fit:                       | Not Applicable      |  |
| Easy Clean:                     | Not Applicable      |  |
| Handle Style:                   | Not Applicable      |  |
| Handle Material:                | Not Applicable      |  |
| Enclosure Design:               | Not Applicable      |  |
| Wheel Type:                     | Not Applicable      |  |
| Support Bar Included:           |                     |  |
| Extras:                         | None                |  |