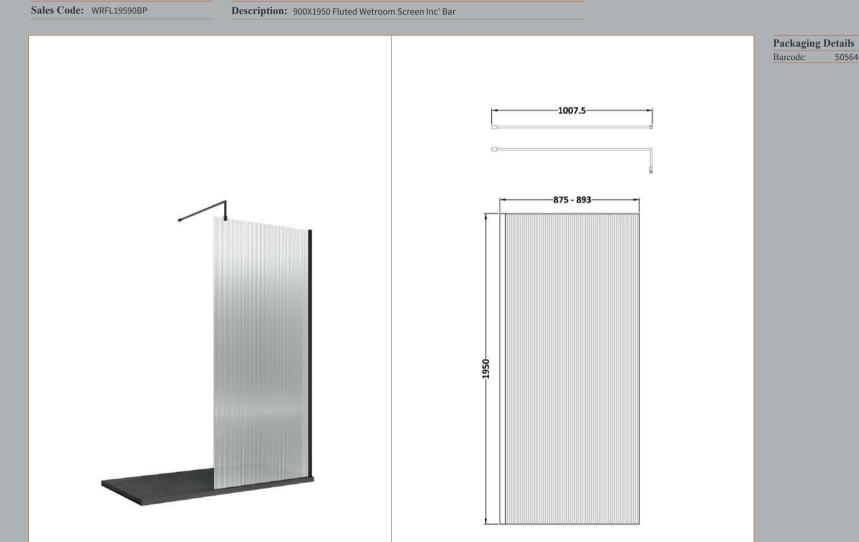

## ENCLOSURES

Sales Code: WRFL19590

Description: 900X1950 Fluted Wetroom Screen Inc' Bar

| 1-  |      |
|-----|------|
| 1   |      |
| -   | - 35 |
| ÷ - |      |

| Product Dimensions       |                               |
|--------------------------|-------------------------------|
| Height (mm):             | 1950                          |
| Width (mm):              | 900                           |
| Depth (mm):              | 14                            |
| Nett Weight (kg):        | 40.3                          |
| Packaging Dimensions     |                               |
| Height (mm):             | 65                            |
| Width (mm):              | 950                           |
| Length (mm):             | 2010                          |
| Gross Weight (kg):       | 40.3                          |
| Packaging Data           |                               |
| Box Colour:              | Brown Cardboard Box - Printed |
| Box Qty:                 | 1                             |
| Label Size:              | 100 x 50                      |
| Label Colour:            | Not Applicable                |
| Label Qty:               | 0                             |
| Outer Box Dimensions (If | Applicable)                   |
| Height (mm):             | ** /                          |
| Width (mm):              |                               |
| Depth (mm):              |                               |
| Length (mm):             |                               |
| Gross Weight (kg):       |                               |
| Barcode:                 | 5056462661254                 |
| Product Details          |                               |
| Country of Origin:       | China                         |
| Fitting Instruction:     | No                            |
| CE & UKCA:               | Yes                           |
| Profile Material:        | Aluminium                     |
| Profile Finish:          | Polished Chrome               |
| Adjustments (mm):        | 875mm-893mm                   |
| Entry Width (mm):        | N/A                           |
| Swing In Dim (mm):       | N/A                           |
| Swing Out Dim (mm):      | N/A                           |
| Radius (mm):             | Not Applicable                |
| Glass Thickness (mm):    | 8                             |
| Easy Fit:                | No                            |
| Easy Clean:              | Yes                           |
| Handle Style:            | Not Applicable                |
| Handle Material:         | Not Applicable                |
| Enclosure Design:        | Fluted                        |
| Wheel Type:              | Not Applicable                |
| Support Bar Included:    | Support Bar Included          |
| Extras:                  | None                          |