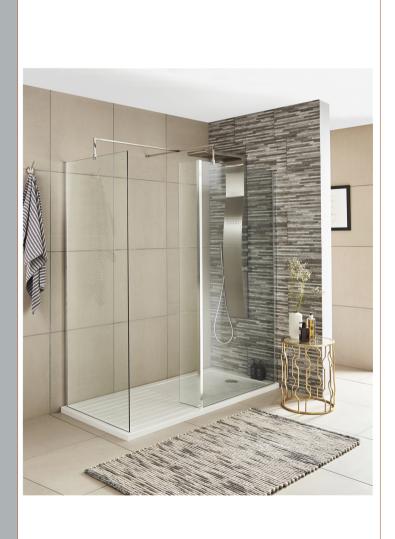

Sales Code: WRS025 Description: Wetroom Screen Return 1850mmx215mm

| Product Dimensions          |                               |
|-----------------------------|-------------------------------|
|                             | 1050                          |
| Height (mm):                | 1850                          |
| Width (mm):                 | 215                           |
| Depth (mm):                 | 28                            |
| Nett Weight (kg):           | 8.77                          |
| Packaging Dimensions        |                               |
| Height (mm):                | 55                            |
| Width (mm):                 | 290                           |
| Length (mm):                | 1910                          |
| Gross Weight (kg):          | 8.77                          |
| Packaging Data              |                               |
| Box Colour:                 | Brown Cardboard Box - Printed |
| Box Qty:                    | 1                             |
| Label Size:                 | 100 x 50                      |
| Label Colour:               | Not Applicable                |
| Label Qty:                  | 0                             |
| Outer Box Dimensions (If Ap | oplicable)                    |
| Height (mm):                |                               |
| Width (mm):                 |                               |
| Depth (mm):                 |                               |
| Length (mm):                |                               |
| Gross Weight (kg):          |                               |
| Barcode:                    | 5055369001774                 |
| <b>Product Details</b>      |                               |
| Country of Origin:          | China                         |
| Fitting Instruction:        | No                            |
| CE Approval:                | Yes                           |
| Profile Material:           | Aluminium                     |
| Profile Finish:             | Polished Chrome               |
| Adjustments (mm):           | N/A                           |
| Entry Width (mm):           | N/A                           |
| Swing In Dim (mm):          | N/A                           |
| Swing Out Dim (mm):         | N/A                           |
| Radius (mm):                | Not Applicable                |
| Glass Thickness (mm):       | 8                             |
| Easy Fit:                   | No                            |
| Easy Clean:                 | No                            |
| Handle Style:               | Not Applicable                |
| Handle Material:            | Not Applicable                |
| Enclosure Design:           | Frameless                     |
| Wheel Type:                 | Not Applicable                |
| Support Bar Included:       | Support Bar Not Included      |
| Extras:                     | None                          |
|                             |                               |