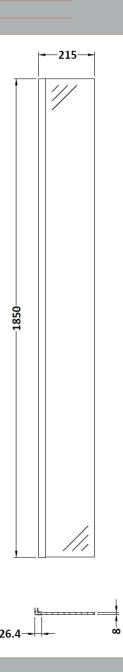

Sales Code: WRS025 Description: Wetroom Screen Return 1850mmx215mm

| Product Dimensions          |                               |
|-----------------------------|-------------------------------|
|                             | 1050                          |
| Height (mm):                | 1850                          |
| Width (mm):                 | 215                           |
| Depth (mm):                 | 28                            |
| Nett Weight (kg):           | 8.77                          |
| Packaging Dimensions        |                               |
| Height (mm):                | 55                            |
| Width (mm):                 | 290                           |
| Length (mm):                | 1910                          |
| Gross Weight (kg):          | 8.77                          |
| Packaging Data              |                               |
| Box Colour:                 | Brown Cardboard Box - Printed |
| Box Qty:                    | 1                             |
| Label Size:                 | 100 x 50                      |
| Label Colour:               | Not Applicable                |
| Label Qty:                  | 0                             |
| Outer Box Dimensions (If Ap | oplicable)                    |
| Height (mm):                |                               |
| Width (mm):                 |                               |
| Depth (mm):                 |                               |
| Length (mm):                |                               |
| Gross Weight (kg):          |                               |
| Barcode:                    | 5055369001774                 |
| <b>Product Details</b>      |                               |
| Country of Origin:          | China                         |
| Fitting Instruction:        | No                            |
| CE Approval:                | Yes                           |
| Profile Material:           | Aluminium                     |
| Profile Finish:             | Polished Chrome               |
| Adjustments (mm):           | N/A                           |
| Entry Width (mm):           | N/A                           |
| Swing In Dim (mm):          | N/A                           |
| Swing Out Dim (mm):         | N/A                           |
| Radius (mm):                | Not Applicable                |
| Glass Thickness (mm):       | 8                             |
| Easy Fit:                   | No                            |
| Easy Clean:                 | No                            |
| Handle Style:               | Not Applicable                |
| Handle Material:            | Not Applicable                |
| Enclosure Design:           | Frameless                     |
| Wheel Type:                 | Not Applicable                |
| Support Bar Included:       | Support Bar Not Included      |
| Extras:                     | None                          |
|                             |                               |