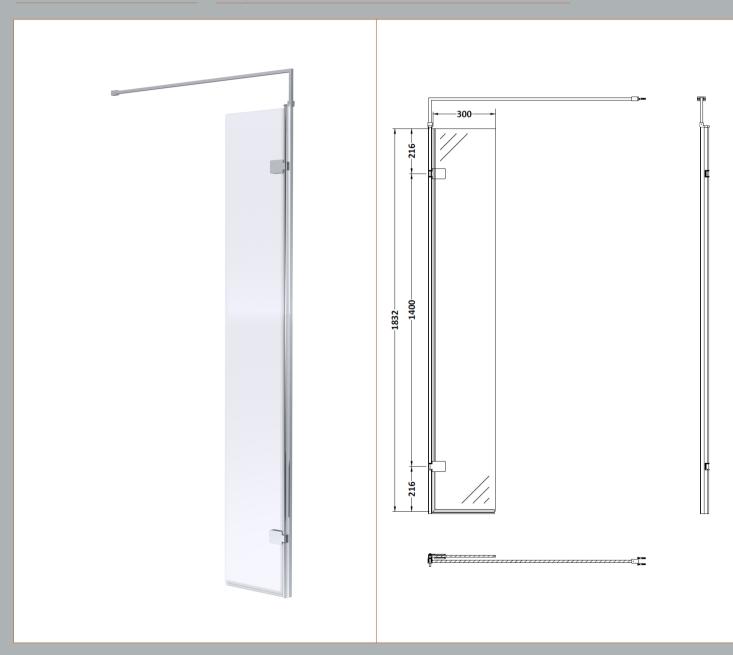

**Description:** Wetroom Swing Screen 300X1850 Sales Code: WRS030H

| <b>Product Dimensions</b>            |                               |
|--------------------------------------|-------------------------------|
| Height (mm):                         | 1850                          |
| Width (mm):                          | 322                           |
| Depth (mm):                          | 27                            |
| Nett Weight (kg):                    | 13                            |
| Packaging Dimensions                 |                               |
| Height (mm):                         | 55                            |
| Width (mm):                          | 400                           |
| Length (mm):                         | 1875                          |
| Gross Weight (kg):                   | 13.5                          |
| Packaging Data                       |                               |
| Box Colour:                          | Brown Cardboard Box - Printed |
| Box Qty:                             | 1                             |
| Label Size:                          | 100 x 50                      |
| Label Colour:                        | Not Applicable                |
| Label Qty:                           | 0                             |
| Outer Box Dimensions (If Applicable) |                               |
| Height (mm):                         |                               |
| Width (mm):                          |                               |
| Depth (mm):                          |                               |
| Length (mm):                         |                               |
| Gross Weight (kg):                   |                               |
| Barcode:                             | 5055369057795                 |
| <b>Product Details</b>               |                               |
| Country of Origin:                   | China                         |
| Fitting Instruction:                 | No                            |
| CE Approval:                         | Yes                           |
| Profile Material:                    | Aluminium                     |
| Profile Finish:                      | Polished Chrome               |
| Adjustments (mm):                    | N/A                           |
| Entry Width (mm):                    | N/A                           |
| Swing In Dim (mm):                   | N/A                           |
| Swing Out Dim (mm):                  | N/A                           |
| Radius (mm):                         | Not Applicable                |
| Glass Thickness (mm):                | 8                             |
| Easy Fit:                            | No                            |
| Easy Clean:                          | No                            |
| Handle Style:                        | Not Applicable                |
| Handle Material:                     | Not Applicable                |
| Enclosure Design:                    | Frameless                     |
| Wheel Type:                          | Not Applicable                |
| Support Bar Included:                | Support Bar Included          |
| Extras:                              | None                          |