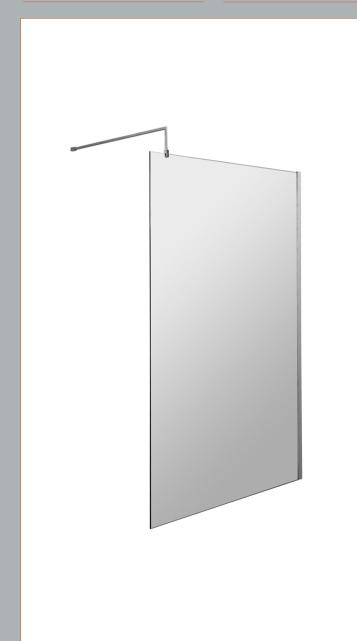

Sales Code: WRSB1000 Description: Wetroom Screen 1000 X1950mm

| Product Dimensions                   |                               |
|--------------------------------------|-------------------------------|
| Height (mm):                         | 1950                          |
| Width (mm):                          | 1000                          |
| Depth (mm):                          | 14                            |
| Nett Weight (kg):                    | 42.4                          |
| Packaging Dimensions                 |                               |
| Height (mm):                         | 65                            |
| Width (mm):                          | 1085                          |
| Length (mm):                         | 2010                          |
| Gross Weight (kg):                   | 42.4                          |
| Packaging Data                       |                               |
| Box Colour:                          | Brown Cardboard Box - Printed |
| Box Qty:                             | 1                             |
| Label Size:                          | 100 x 50                      |
| Label Colour:                        | Not Applicable                |
| Label Qty:                           | 0                             |
| Outer Box Dimensions (If Applicable) |                               |
| Height (mm):                         |                               |
| Width (mm):                          |                               |
| Depth (mm):                          |                               |
| Length (mm):                         |                               |
| Gross Weight (kg):                   |                               |
| Barcode:                             | 5055369007462                 |
| <b>Product Details</b>               |                               |
| Country of Origin:                   | China                         |
| Fitting Instruction:                 | No                            |
| CE & UKCA:                           | Yes                           |
| Profile Material:                    | Aluminium                     |
| Profile Finish:                      | Polished Chrome               |
| Adjustments (mm):                    | 975mm-993mm                   |
| Entry Width (mm):                    | N/A                           |
| Swing In Dim (mm):                   | N/A                           |
| Swing Out Dim (mm):                  | N/A                           |
| Radius (mm):                         | Not Applicable                |
| Glass Thickness (mm):                | 8                             |
| Easy Fit:                            | No                            |
| Easy Clean:                          | Yes                           |
| Handle Style:                        | Not Applicable                |
| Handle Material:                     | Not Applicable                |
| Enclosure Design:                    | Frameless                     |
| Wheel Type:                          | Not Applicable                |
| Support Bar Included:                | Support Bar Included          |
| Extras:                              | None                          |