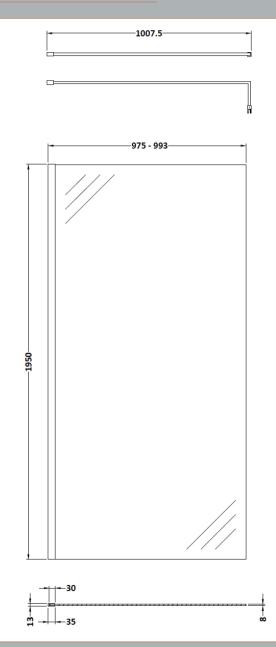

Sales Code: WRSB1000 Description: Wetroom Screen 1000 X1950mm

| Product Dimensions                   |                               |
|--------------------------------------|-------------------------------|
| Height (mm):                         | 1950                          |
| Width (mm):                          | 1000                          |
| Depth (mm):                          | 14                            |
| Nett Weight (kg):                    | 42.4                          |
| Packaging Dimensions                 |                               |
| Height (mm):                         | 65                            |
| Width (mm):                          | 1085                          |
| Length (mm):                         | 2010                          |
| Gross Weight (kg):                   | 42.4                          |
| Packaging Data                       |                               |
| Box Colour:                          | Brown Cardboard Box - Printed |
| Box Qty:                             | 1                             |
| Label Size:                          | 100 x 50                      |
| Label Colour:                        | Not Applicable                |
| Label Qty:                           | 0                             |
| Outer Box Dimensions (If Applicable) |                               |
| Height (mm):                         |                               |
| Width (mm):                          |                               |
| Depth (mm):                          |                               |
| Length (mm):                         |                               |
| Gross Weight (kg):                   |                               |
| Barcode:                             | 5055369007462                 |
| <b>Product Details</b>               |                               |
| Country of Origin:                   | China                         |
| Fitting Instruction:                 | No                            |
| CE & UKCA:                           | Yes                           |
| Profile Material:                    | Aluminium                     |
| Profile Finish:                      | Polished Chrome               |
| Adjustments (mm):                    | 975mm-993mm                   |
| Entry Width (mm):                    | N/A                           |
| Swing In Dim (mm):                   | N/A                           |
| Swing Out Dim (mm):                  | N/A                           |
| Radius (mm):                         | Not Applicable                |
| Glass Thickness (mm):                | 8                             |
| Easy Fit:                            | No                            |
| Easy Clean:                          | Yes                           |
| Handle Style:                        | Not Applicable                |
| Handle Material:                     | Not Applicable                |
| Enclosure Design:                    | Frameless                     |
| Wheel Type:                          | Not Applicable                |
| Support Bar Included:                | Support Bar Included          |
| Extras:                              | None                          |