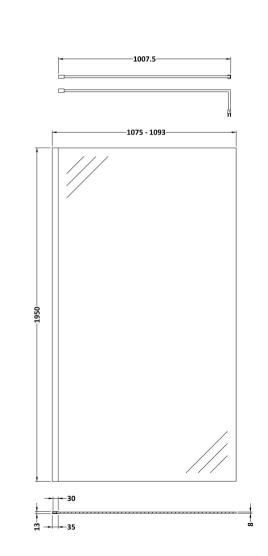

## ENCLOSURES

Sales Code: WRSB1100

**Description:** 1100X1950 Wetroom Screen Inc Support Bar

| Product Dimensions       |                               |
|--------------------------|-------------------------------|
| Height (mm):             | 1950                          |
| Width (mm):              | 1100                          |
| Depth (mm):              | 14                            |
| Nett Weight (kg):        | 48.8                          |
| Packaging Dimensions     |                               |
| Height (mm):             | 65                            |
| Width (mm):              | 1150                          |
| Length (mm):             | 2010                          |
| Gross Weight (kg):       | 48.8                          |
| Packaging Data           |                               |
| Box Colour:              | Brown Cardboard Box - Printed |
| Box Qty:                 | 1                             |
| Label Size:              | 100 x 50                      |
| Label Colour:            | Not Applicable                |
| Label Qty:               | 0                             |
| Outer Box Dimensions (If | f Applicable)                 |
| Height (mm):             |                               |
| Width (mm):              |                               |
| Depth (mm):              |                               |
| Length (mm):             |                               |
| Gross Weight (kg):       |                               |
| Barcode:                 | 5055275871157                 |
| Product Details          |                               |
| Country of Origin:       | China                         |
| Fitting Instruction:     | No                            |
| CE & UKCA:               | Yes                           |
| Profile Material:        | Aluminium                     |
| Profile Finish:          | Polished Chrome               |
| Adjustments (mm):        | 1075mm-1093mm                 |
| Entry Width (mm):        | N/A                           |
| Swing In Dim (mm):       | N/A                           |
| Swing Out Dim (mm):      | N/A                           |
| Radius (mm):             | Not Applicable                |
| Glass Thickness (mm):    | 8                             |
| Easy Fit:                | No                            |
| Easy Clean:              | Yes                           |
| Handle Style:            | Not Applicable                |
| Handle Material:         | Not Applicable                |
| Enclosure Design:        | Frameless                     |
| Wheel Type:              | Not Applicable                |
| Support Bar Included:    | Support Bar Included          |
| Extras:                  | None                          |