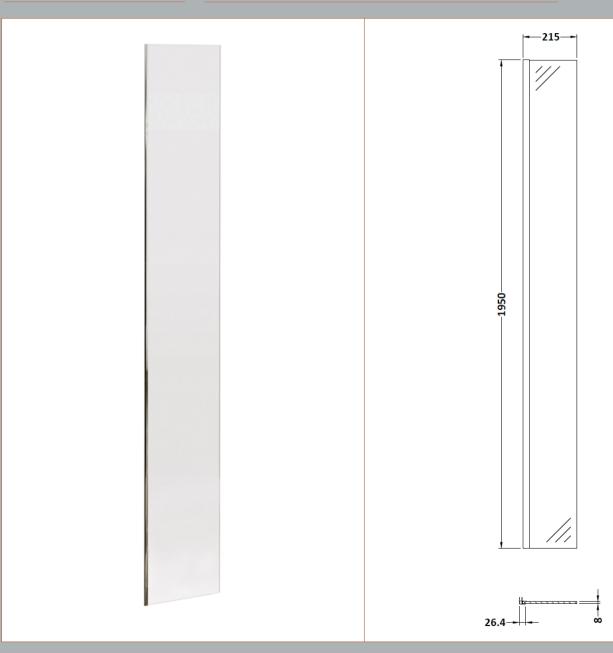

Sales Code: WRSB250 Description: Wetroom Screen Return 215mm X1950mm

| <b>Product Dimensions</b>           |                               |
|-------------------------------------|-------------------------------|
| Height (mm):                        | 1950                          |
| Width (mm):                         | 28                            |
| Depth (mm):                         | 215                           |
| Nett Weight (kg):                   | 9.36                          |
| Packaging Dimensions                |                               |
| Height (mm):                        | 55                            |
| Width (mm):                         | 285                           |
| Length (mm):                        | 2010                          |
| Gross Weight (kg):                  | 9.36                          |
| Packaging Data                      |                               |
| Box Colour:                         | Brown Cardboard Box - Printed |
| Box Qty:                            | 1                             |
| Label Size:                         | 100 x 50                      |
| Label Colour:                       | Not Applicable                |
| Label Qty:                          | 0                             |
| <b>Outer Box Dimensions (If App</b> | olicable)                     |
| Height (mm):                        |                               |
| Width (mm):                         |                               |
| Depth (mm):                         |                               |
| Length (mm):                        |                               |
| Gross Weight (kg):                  |                               |
| Barcode:                            | 5055369007417                 |
| <b>Product Details</b>              |                               |
| Country of Origin:                  | China                         |
| Fitting Instruction:                | No                            |
| CE Approval:                        | Yes                           |
| Profile Material:                   | Aluminium                     |
| Profile Finish:                     | Polished Chrome               |
| Adjustments (mm):                   | N/A                           |
| Entry Width (mm):                   | N/A                           |
| Swing In Dim (mm):                  | N/A                           |
| Swing Out Dim (mm):                 | N/A                           |
| Radius (mm):                        | Not Applicable                |
| Glass Thickness (mm):               | 8                             |
| Easy Fit:                           | No                            |
| Easy Clean:                         | Yes                           |
| Handle Style:                       | Not Applicable                |
| Handle Material:                    | Not Applicable                |
| Enclosure Design:                   | Frameless                     |
| Wheel Type:                         | Not Applicable                |
| Support Bar Included:               | Support Bar Not Included      |
| Extras:                             | None                          |