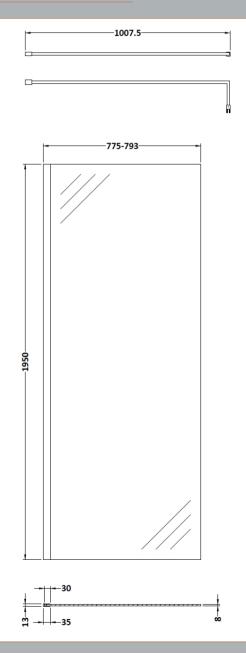

Sales Code: WRSB800 Description: Wetroom Screen 800 X1950mm

| <b>Product Dimensions</b>            |                               |
|--------------------------------------|-------------------------------|
| Height (mm):                         | 1950                          |
| Width (mm):                          | 800                           |
| Depth (mm):                          | 14                            |
| Nett Weight (kg):                    | 34.36                         |
| Packaging Dimensions                 |                               |
| Height (mm):                         | 65                            |
| Width (mm):                          | 830                           |
| Length (mm):                         | 2010                          |
| Gross Weight (kg):                   | 34.36                         |
| Packaging Data                       |                               |
| Box Colour:                          | Brown Cardboard Box - Printed |
| Box Qty:                             | 1                             |
| Label Size:                          | 100 x 50                      |
| Label Colour:                        | Not Applicable                |
| Label Qty:                           | 0                             |
| Outer Box Dimensions (If Applicable) |                               |
| Height (mm):                         |                               |
| Width (mm):                          |                               |
| Depth (mm):                          |                               |
| Length (mm):                         |                               |
| Gross Weight (kg):                   |                               |
| Barcode:                             | 5055369007448                 |
| <b>Product Details</b>               |                               |
| Country of Origin:                   | China                         |
| Fitting Instruction:                 | No                            |
| CE & UKCA:                           | Yes                           |
| Profile Material:                    | Aluminium                     |
| Profile Finish:                      | Polished Chrome               |
| Adjustments (mm):                    | 775mm-793mm                   |
| Entry Width (mm):                    | N/A                           |
| Swing In Dim (mm):                   | N/A                           |
| Swing Out Dim (mm):                  | N/A                           |
| Radius (mm):                         | Not Applicable                |
| Glass Thickness (mm):                | 8                             |
| Easy Fit:                            | No                            |
| Easy Clean:                          | Yes                           |
| Handle Style:                        | Not Applicable                |
| Handle Material:                     | Not Applicable                |
| Enclosure Design:                    | Frameless                     |
| Wheel Type:                          | Not Applicable                |
| Support Bar Included:                | Support Bar Included          |
| Extras:                              | None                          |
|                                      |                               |