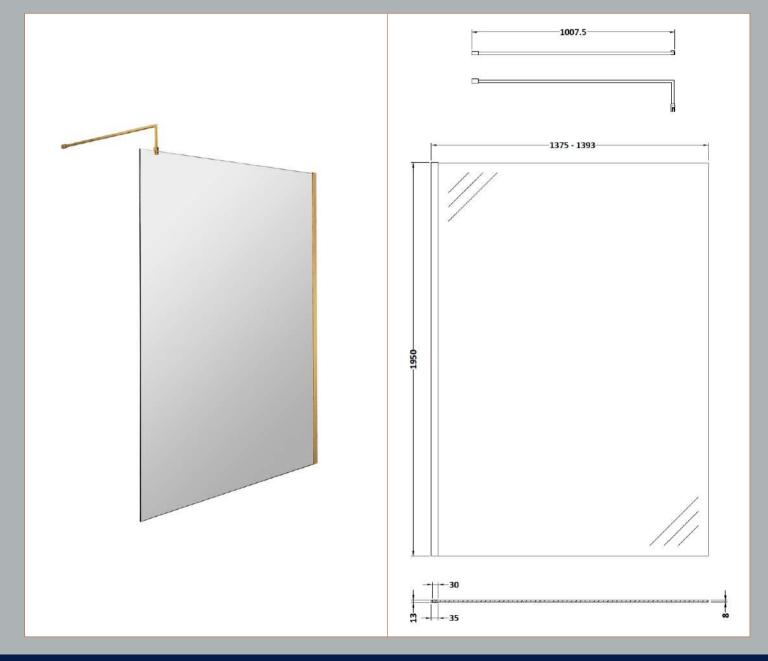

## ROXOR

Sales Code: WRSBB14 Description: 1400X1950 Screen With Support Bar Bb

## Packaging Details Barcode: 5056462618166

Sales Code: WRSB1400 Description: Wetroom Screen 1400 X1950mm

| <b>Product Dimensions</b>  |                               |
|----------------------------|-------------------------------|
| Height (mm):               | 1950                          |
| Width (mm):                | 1400                          |
| Depth (mm):                | 14                            |
| Nett Weight (kg):          | 58.3                          |
| Packaging Dimensions       |                               |
| Height (mm):               | 65                            |
| Width (mm):                | 1485                          |
| Length (mm):               | 2010                          |
| Gross Weight (kg):         | 58.3                          |
| Packaging Data             |                               |
| Box Colour:                | Brown Cardboard Box - Printed |
| Box Qty:                   | 1                             |
| Label Size:                | 100 x 50                      |
| Label Colour:              | Not Applicable                |
| Label Qty:                 | 0                             |
| Outer Box Dimensions (If A | Applicable)                   |
| Height (mm):               |                               |
| Width (mm):                |                               |
| Depth (mm):                |                               |
| Length (mm):               |                               |
| Gross Weight (kg):         |                               |
| Barcode:                   | 5055369007486                 |
| <b>Product Details</b>     |                               |
| Country of Origin:         | China                         |
| Fitting Instruction:       | No                            |
| CE & UKCA:                 | Yes                           |
| Profile Material:          | Aluminium                     |
| Profile Finish:            | Polished Chrome               |
| Adjustments (mm):          | 1375mm-1393mm                 |
| Entry Width (mm):          | N/A                           |
| Swing In Dim (mm):         | N/A                           |
| Swing Out Dim (mm):        | N/A                           |
| Radius (mm):               | Not Applicable                |
| Glass Thickness (mm):      | 8                             |
| Easy Fit:                  | No                            |
| Easy Clean:                | Yes                           |
| Handle Style:              | Not Applicable                |
| Handle Material:           | Not Applicable                |
| Enclosure Design:          | Frameless                     |
| Wheel Type:                | Not Applicable                |
| Support Bar Included:      | Support Bar Included          |
| Extras:                    | None                          |