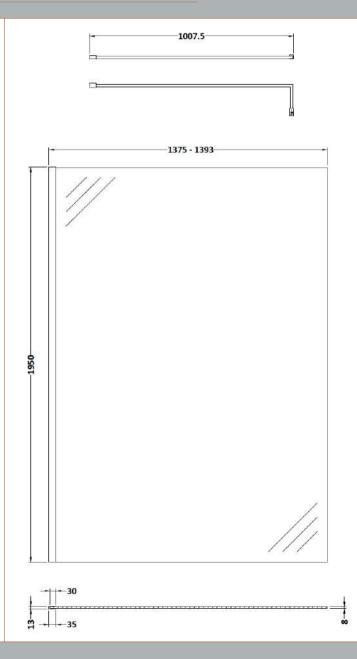

## Packaging Details Barcode: 5056462618166

Sales Code: WRSB1400 Description: Wetroom Screen 1400 X1950mm

| <b>Product Dimensions</b>  |                               |
|----------------------------|-------------------------------|
| Height (mm):               | 1950                          |
| Width (mm):                | 1400                          |
| Depth (mm):                | 14                            |
| Nett Weight (kg):          | 58.3                          |
| Packaging Dimensions       |                               |
| Height (mm):               | 65                            |
| Width (mm):                | 1485                          |
| Length (mm):               | 2010                          |
| Gross Weight (kg):         | 58.3                          |
| Packaging Data             |                               |
| Box Colour:                | Brown Cardboard Box - Printed |
| Box Qty:                   | 1                             |
| Label Size:                | 100 x 50                      |
| Label Colour:              | Not Applicable                |
| Label Qty:                 | 0                             |
| Outer Box Dimensions (If A | Applicable)                   |
| Height (mm):               |                               |
| Width (mm):                |                               |
| Depth (mm):                |                               |
| Length (mm):               |                               |
| Gross Weight (kg):         |                               |
| Barcode:                   | 5055369007486                 |
| <b>Product Details</b>     |                               |
| Country of Origin:         | China                         |
| Fitting Instruction:       | No                            |
| CE & UKCA:                 | Yes                           |
| Profile Material:          | Aluminium                     |
| Profile Finish:            | Polished Chrome               |
| Adjustments (mm):          | 1375mm-1393mm                 |
| Entry Width (mm):          | N/A                           |
| Swing In Dim (mm):         | N/A                           |
| Swing Out Dim (mm):        | N/A                           |
| Radius (mm):               | Not Applicable                |
| Glass Thickness (mm):      | 8                             |
| Easy Fit:                  | No                            |
| Easy Clean:                | Yes                           |
| Handle Style:              | Not Applicable                |
| Handle Material:           | Not Applicable                |
| Enclosure Design:          | Frameless                     |
| Wheel Type:                | Not Applicable                |
| Support Bar Included:      | Support Bar Included          |
| Extras:                    | None                          |