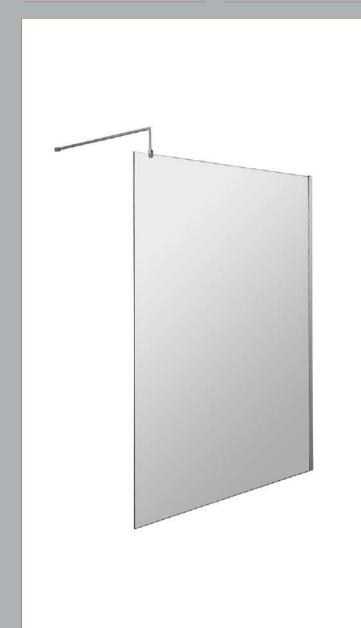

## Packaging Details Barcode: 5056462618166

Sales Code: WRSB1400 Description: Wetroom Screen 1400 X1950mm

| <b>Product Dimensions</b>  |                               |
|----------------------------|-------------------------------|
| Height (mm):               | 1950                          |
| Width (mm):                | 1400                          |
| Depth (mm):                | 14                            |
| Nett Weight (kg):          | 58.3                          |
| Packaging Dimensions       |                               |
| Height (mm):               | 65                            |
| Width (mm):                | 1485                          |
| Length (mm):               | 2010                          |
| Gross Weight (kg):         | 58.3                          |
| Packaging Data             |                               |
| Box Colour:                | Brown Cardboard Box - Printed |
| Box Qty:                   | 1                             |
| Label Size:                | 100 x 50                      |
| Label Colour:              | Not Applicable                |
| Label Qty:                 | 0                             |
| Outer Box Dimensions (If A | Applicable)                   |
| Height (mm):               |                               |
| Width (mm):                |                               |
| Depth (mm):                |                               |
| Length (mm):               |                               |
| Gross Weight (kg):         |                               |
| Barcode:                   | 5055369007486                 |
| <b>Product Details</b>     |                               |
| Country of Origin:         | China                         |
| Fitting Instruction:       | No                            |
| CE & UKCA:                 | Yes                           |
| Profile Material:          | Aluminium                     |
| Profile Finish:            | Polished Chrome               |
| Adjustments (mm):          | 1375mm-1393mm                 |
| Entry Width (mm):          | N/A                           |
| Swing In Dim (mm):         | N/A                           |
| Swing Out Dim (mm):        | N/A                           |
| Radius (mm):               | Not Applicable                |
| Glass Thickness (mm):      | 8                             |
| Easy Fit:                  | No                            |
| Easy Clean:                | Yes                           |
| Handle Style:              | Not Applicable                |
| Handle Material:           | Not Applicable                |
| Enclosure Design:          | Frameless                     |
| Wheel Type:                | Not Applicable                |
| Support Bar Included:      | Support Bar Included          |
| Extras:                    | None                          |