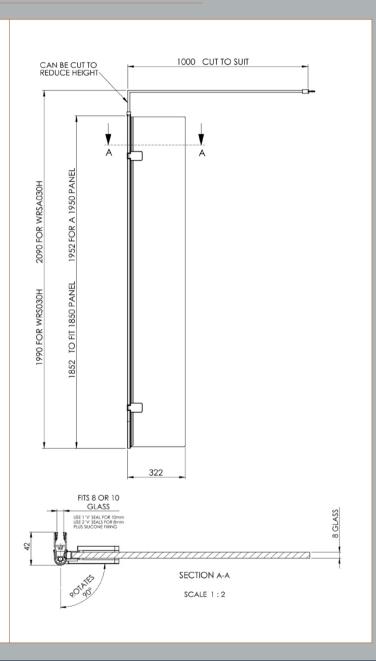

Sales Code: WRSBB30 Description: Wetroom Swing Screen 300X1950 Bb

| <b>Product Dimensions</b>       |                               |
|---------------------------------|-------------------------------|
| Height (mm):                    | 1950                          |
| Width (mm):                     | 322                           |
| Depth (mm):                     | 27                            |
| Nett Weight (kg):               | 15.1                          |
| Packaging Dimensions            |                               |
| Height (mm):                    | 55                            |
| Width (mm):                     | 400                           |
| Length (mm):                    | 2000                          |
| Gross Weight (kg):              | 15.1                          |
| Packaging Data                  |                               |
| Box Colour:                     | Brown Cardboard Box - Printed |
| Box Qty:                        | 1                             |
| Label Size:                     | 100 x 50                      |
| Label Colour:                   | White Label                   |
| Label Qty:                      | 2                             |
| <b>Outer Box Dimensions (If</b> | Applicable)                   |
| Height (mm):                    | **                            |
| Width (mm):                     |                               |
| Depth (mm):                     |                               |
| Length (mm):                    |                               |
| Gross Weight (kg):              |                               |
| Barcode:                        | 5056462617992                 |
| Product Details                 |                               |
| Country of Origin:              | China                         |
| Fitting Instruction:            | No                            |
| CE Approval:                    |                               |
| Profile Material:               | Aluminium                     |
| Profile Finish:                 | Brushed Brass                 |
| Adjustments (mm):               | N/A                           |
| Entry Width (mm):               | N/A                           |
| Swing In Dim (mm):              | N/A                           |
| Swing Out Dim (mm):             | N/A                           |
| Radius (mm):                    | Not Applicable                |
| Glass Thickness (mm):           | 8                             |
| Easy Fit:                       | No                            |
| Easy Clean:                     | No                            |
| Handle Style:                   | Not Applicable                |
| Handle Material:                | Not Applicable                |
| Enclosure Design:               | Frameless                     |
| Wheel Type:                     | Not Applicable                |
| Support Bar Included:           | Support Bar Included          |
| Extras:                         | None                          |