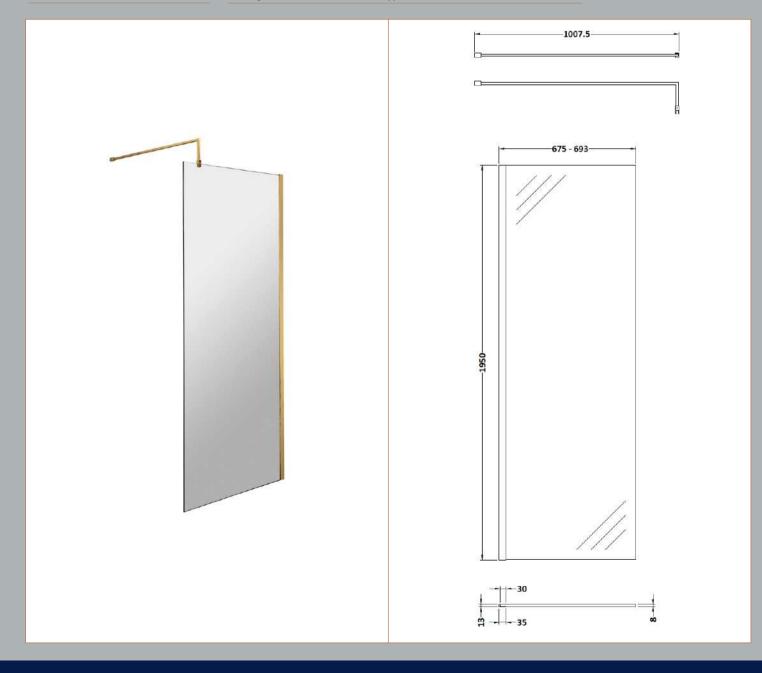

## ROXOR

Sales Code: WRSBB70 Description: 700X1950 Screen With Support Bar Bb

**Packaging Details** 

Barcode: 5056462618104

Sales Code: WRSB700 Description: Wetroom Screen 700 X1950mm

| <b>Product Dimensions</b>       |                               |
|---------------------------------|-------------------------------|
| Height (mm):                    | 1950                          |
| Width (mm):                     | 700                           |
| Depth (mm):                     | 14                            |
| Nett Weight (kg):               | 29.44                         |
| <b>Packaging Dimensions</b>     |                               |
| Height (mm):                    | 65                            |
| Width (mm):                     | 730                           |
| Length (mm):                    | 2010                          |
| Gross Weight (kg):              | 29.44                         |
| Packaging Data                  |                               |
| Box Colour:                     | Brown Cardboard Box - Printed |
| Box Qty:                        | 1                             |
| Label Size:                     | 100 x 50                      |
| Label Colour:                   | Not Applicable                |
| Label Qty:                      | 0                             |
| <b>Outer Box Dimensions (If</b> | Applicable)                   |
| Height (mm):                    |                               |
| Width (mm):                     |                               |
| Depth (mm):                     |                               |
| Length (mm):                    |                               |
| Gross Weight (kg):              |                               |
| Barcode:                        | 5055369007424                 |
| <b>Product Details</b>          |                               |
| Country of Origin:              | China                         |
| Fitting Instruction:            | No                            |
| CE & UKCA:                      | Yes                           |
| Profile Material:               | Aluminium                     |
| Profile Finish:                 | Polished Chrome               |
| Adjustments (mm):               | 675mm-693mm                   |
| Entry Width (mm):               | N/A                           |
| Swing In Dim (mm):              | N/A                           |
| Swing Out Dim (mm):             | N/A                           |
| Radius (mm):                    | Not Applicable                |
| Glass Thickness (mm):           | 8                             |
| Easy Fit:                       | No                            |
| Easy Clean:                     | Yes                           |
| Handle Style:                   | Not Applicable                |
| Handle Material:                | Not Applicable                |
| Enclosure Design:               | Frameless                     |
| Wheel Type:                     | Not Applicable                |
| Support Bar Included:           | Support Bar Included          |
| Extras:                         | None                          |
|                                 |                               |