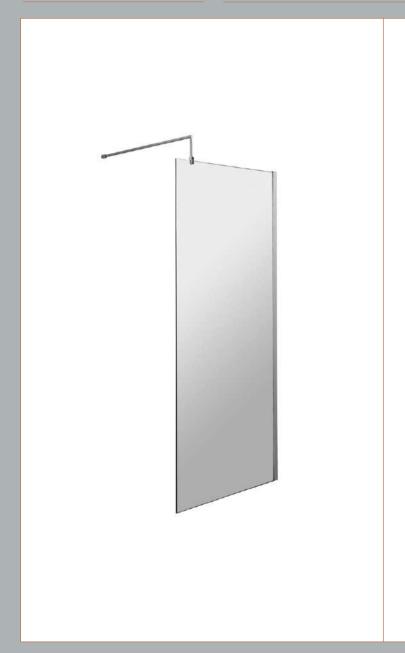

## ROXOR

Sales Code: WRSBB70 Description: 700X1950 Screen With Support Bar Bb

**Packaging Details** 

Barcode: 5056462618104

Sales Code: WRSB700 Description: Wetroom Screen 700 X1950mm

| <b>Product Dimensions</b>       |                               |
|---------------------------------|-------------------------------|
| Height (mm):                    | 1950                          |
| Width (mm):                     | 700                           |
| Depth (mm):                     | 14                            |
| Nett Weight (kg):               | 29.44                         |
| <b>Packaging Dimensions</b>     |                               |
| Height (mm):                    | 65                            |
| Width (mm):                     | 730                           |
| Length (mm):                    | 2010                          |
| Gross Weight (kg):              | 29.44                         |
| Packaging Data                  |                               |
| Box Colour:                     | Brown Cardboard Box - Printed |
| Box Qty:                        | 1                             |
| Label Size:                     | 100 x 50                      |
| Label Colour:                   | Not Applicable                |
| Label Qty:                      | 0                             |
| <b>Outer Box Dimensions (If</b> | Applicable)                   |
| Height (mm):                    |                               |
| Width (mm):                     |                               |
| Depth (mm):                     |                               |
| Length (mm):                    |                               |
| Gross Weight (kg):              |                               |
| Barcode:                        | 5055369007424                 |
| <b>Product Details</b>          |                               |
| Country of Origin:              | China                         |
| Fitting Instruction:            | No                            |
| CE & UKCA:                      | Yes                           |
| Profile Material:               | Aluminium                     |
| Profile Finish:                 | Polished Chrome               |
| Adjustments (mm):               | 675mm-693mm                   |
| Entry Width (mm):               | N/A                           |
| Swing In Dim (mm):              | N/A                           |
| Swing Out Dim (mm):             | N/A                           |
| Radius (mm):                    | Not Applicable                |
| Glass Thickness (mm):           | 8                             |
| Easy Fit:                       | No                            |
| Easy Clean:                     | Yes                           |
| Handle Style:                   | Not Applicable                |
| Handle Material:                | Not Applicable                |
| Enclosure Design:               | Frameless                     |
| Wheel Type:                     | Not Applicable                |
| Support Bar Included:           | Support Bar Included          |
| Extras:                         | None                          |
|                                 |                               |