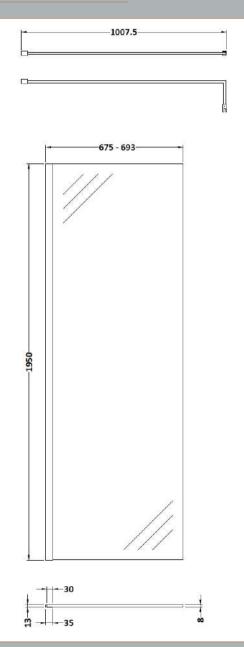

## ROXOR

Sales Code: WRSBB70 Description: 700X1950 Screen With Support Bar Bb

**Packaging Details** 

Barcode: 5056462618104

Sales Code: WRSB700 Description: Wetroom Screen 700 X1950mm

| <b>Product Dimensions</b>       |                               |
|---------------------------------|-------------------------------|
| Height (mm):                    | 1950                          |
| Width (mm):                     | 700                           |
| Depth (mm):                     | 14                            |
| Nett Weight (kg):               | 29.44                         |
| <b>Packaging Dimensions</b>     |                               |
| Height (mm):                    | 65                            |
| Width (mm):                     | 730                           |
| Length (mm):                    | 2010                          |
| Gross Weight (kg):              | 29.44                         |
| Packaging Data                  |                               |
| Box Colour:                     | Brown Cardboard Box - Printed |
| Box Qty:                        | 1                             |
| Label Size:                     | 100 x 50                      |
| Label Colour:                   | Not Applicable                |
| Label Qty:                      | 0                             |
| <b>Outer Box Dimensions (If</b> | Applicable)                   |
| Height (mm):                    |                               |
| Width (mm):                     |                               |
| Depth (mm):                     |                               |
| Length (mm):                    |                               |
| Gross Weight (kg):              |                               |
| Barcode:                        | 5055369007424                 |
| <b>Product Details</b>          |                               |
| Country of Origin:              | China                         |
| Fitting Instruction:            | No                            |
| CE & UKCA:                      | Yes                           |
| Profile Material:               | Aluminium                     |
| Profile Finish:                 | Polished Chrome               |
| Adjustments (mm):               | 675mm-693mm                   |
| Entry Width (mm):               | N/A                           |
| Swing In Dim (mm):              | N/A                           |
| Swing Out Dim (mm):             | N/A                           |
| Radius (mm):                    | Not Applicable                |
| Glass Thickness (mm):           | 8                             |
| Easy Fit:                       | No                            |
| Easy Clean:                     | Yes                           |
| Handle Style:                   | Not Applicable                |
| Handle Material:                | Not Applicable                |
| Enclosure Design:               | Frameless                     |
| Wheel Type:                     | Not Applicable                |
| Support Bar Included:           | Support Bar Included          |
| Extras:                         | None                          |
|                                 |                               |