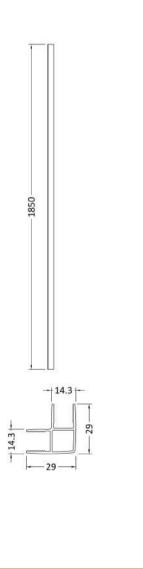

Sales Code: WRSF010 Description: Return Screen L Profile Kit 1850mm Black

| Product Dimensions           |                               |
|------------------------------|-------------------------------|
| Height (mm):                 | 1850                          |
| Width (mm):                  |                               |
| Depth (mm):                  |                               |
| Nett Weight (kg):            | 0.81                          |
| Packaging Dimensions         |                               |
| Height (mm):                 | 40                            |
| Width (mm):                  | 40                            |
| Length (mm):                 | 1860                          |
| Gross Weight (kg):           | 0.81                          |
| Packaging Data               |                               |
| Box Colour:                  | Brown Cardboard Box - Printed |
| Box Oty:                     | 1                             |
| Label Size:                  | 100 x 50                      |
| Label Colour:                | White Label                   |
| Label Qty:                   | 1                             |
| Outer Box Dimensions (If App | olicable)                     |
| Height (mm):                 |                               |
| Width (mm):                  |                               |
| Depth (mm):                  |                               |
| Length (mm):                 |                               |
| Gross Weight (kg):           |                               |
| Barcode:                     | 5056211897231                 |
| <b>Product Details</b>       |                               |
| Country of Origin:           | China                         |
| Fitting Instruction:         | No                            |
| CE Approval:                 | N/A                           |
| Profile Material:            | Aluminium                     |
| Profile Finish:              | Matt Black                    |
| Adjustments (mm):            | N/A                           |
| Entry Width (mm):            | N/A                           |
| Swing In Dim (mm):           | N/A                           |
| Swing Out Dim (mm):          | N/A                           |
| Radius (mm):                 | Not Applicable                |
| Glass Thickness (mm):        |                               |
| Easy Fit:                    | Not Applicable                |
| Easy Clean:                  | Not Applicable                |
| Handle Style:                | Not Applicable                |
| Handle Material:             | Not Applicable                |
| Enclosure Design:            | Not Applicable                |
| Wheel Type:                  | Not Applicable                |
| Support Bar Included:        | Support Bar Not Included      |
| Extras:                      | None                          |