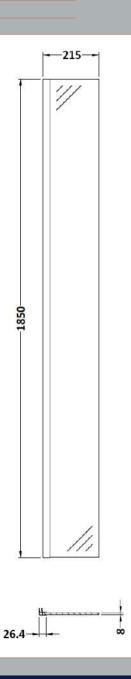

## ROXOR

Sales Code: WRSBP025 **Description:** Wetroom Screen Return 215X1850x8mm Black **Packaging Details** —215<del>—</del> Barcode: 5056211897415 Sales Code: WRS025 Description: Wetroom Screen Return 1850mmx215mm

| <b>Product Dimensions</b>            |                               |
|--------------------------------------|-------------------------------|
| Height (mm):                         | 1850                          |
| Width (mm):                          | 215                           |
| Depth (mm):                          | 28                            |
| Nett Weight (kg):                    | 8.77                          |
| Packaging Dimensions                 |                               |
| Height (mm):                         | 55                            |
| Width (mm):                          | 290                           |
| Length (mm):                         | 1910                          |
| Gross Weight (kg):                   | 8.77                          |
| Packaging Data                       |                               |
| Box Colour:                          | Brown Cardboard Box - Printed |
| Box Qty:                             | 1                             |
| Label Size:                          | 100 x 50                      |
| Label Colour:                        | Not Applicable                |
| Label Qty:                           | 0                             |
| Outer Box Dimensions (If Applicable) |                               |
| Height (mm):                         | **                            |
| Width (mm):                          |                               |
| Depth (mm):                          |                               |
| Length (mm):                         |                               |
| Gross Weight (kg):                   |                               |
| Barcode:                             | 5055369001774                 |
| <b>Product Details</b>               |                               |
| Country of Origin:                   | China                         |
| Fitting Instruction:                 | Yes                           |
| CE Approval:                         | Yes                           |
| Profile Material:                    | Aluminium                     |
| Profile Finish:                      | Polished Chrome               |
| Adjustments (mm):                    | N/A                           |
| Entry Width (mm):                    | N/A                           |
| Swing In Dim (mm):                   | N/A                           |
| Swing Out Dim (mm):                  | N/A                           |
| Radius (mm):                         | Not Applicable                |
| Glass Thickness (mm):                | 8                             |
| Easy Fit:                            | No                            |
| Easy Clean:                          | No                            |
| Handle Style:                        | Not Applicable                |
| Handle Material:                     | Not Applicable                |
| Enclosure Design:                    | Frameless                     |
| Wheel Type:                          | Not Applicable                |
| Support Bar Included:                | Support Bar Not Included      |
| Extras:                              | None                          |
|                                      |                               |