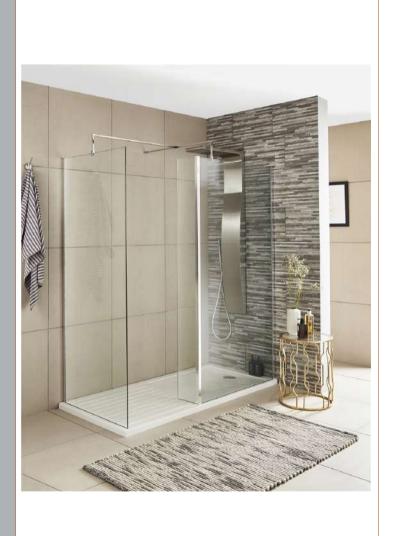

## ROXOR

Sales Code: WRSBP025 **Description:** Wetroom Screen Return 215X1850x8mm Black **Packaging Details** —215<del>—</del> Barcode: 5056211897415 Sales Code: WRS025 Description: Wetroom Screen Return 1850mmx215mm