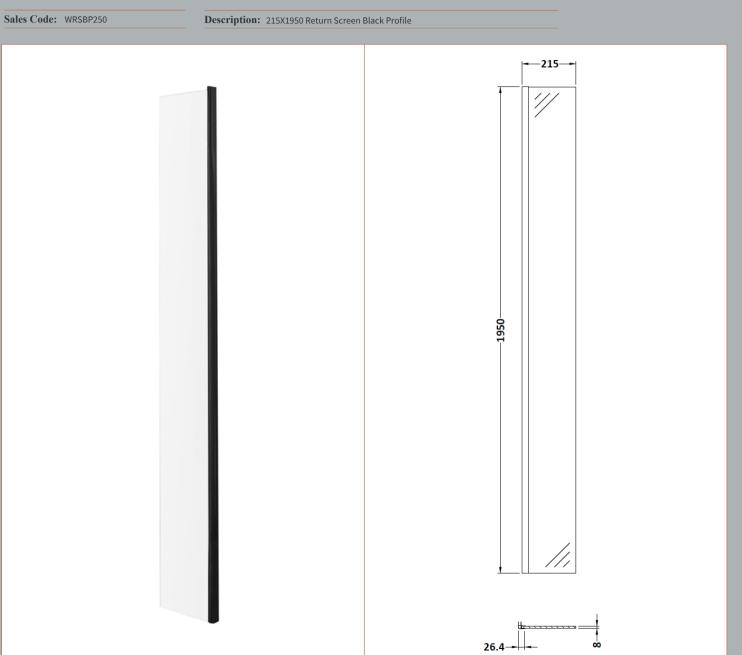

## **Packaging Details**

Barcode: 5056211850502

Sales Code: WRSB250 Description: Wetroom Screen Return 215mm X1950mm

| Product Dimensions                 |                               |
|------------------------------------|-------------------------------|
|                                    | 4050                          |
| Height (mm):                       | 1950                          |
| Width (mm):                        | 28                            |
| Depth (mm):                        | 215                           |
| Nett Weight (kg):                  | 9.36                          |
| Packaging Dimensions               |                               |
| Height (mm):                       | 55                            |
| Width (mm):                        | 285                           |
| Length (mm):                       | 2010                          |
| Gross Weight (kg):                 | 9.36                          |
| Packaging Data                     |                               |
| Box Colour:                        | Brown Cardboard Box - Printed |
| Box Qty:                           | 1                             |
| Label Size:                        | 100 x 50                      |
| Label Colour:                      | Not Applicable                |
| Label Qty:                         | 0                             |
| <b>Outer Box Dimensions (If A)</b> | oplicable)                    |
| Height (mm):                       |                               |
| Width (mm):                        |                               |
| Depth (mm):                        |                               |
| Length (mm):                       |                               |
| Gross Weight (kg):                 |                               |
| Barcode:                           | 5055369007417                 |
| Product Details                    |                               |
| Country of Origin:                 | China                         |
| Fitting Instruction:               | No                            |
| CE Approval:                       | Yes                           |
| Profile Material:                  | Aluminium                     |
| Profile Finish:                    | Polished Chrome               |
| Adjustments (mm):                  | N/A                           |
| Entry Width (mm):                  | N/A                           |
| Swing In Dim (mm):                 | N/A                           |
| Swing Out Dim (mm):                | N/A                           |
| Radius (mm):                       | Not Applicable                |
| Glass Thickness (mm):              | 8                             |
| Easy Fit:                          | No                            |
| Easy Clean:                        | Yes                           |
| Handle Style:                      | Not Applicable                |
| Handle Material:                   | Not Applicable                |
| Enclosure Design:                  | Frameless                     |
| Wheel Type:                        | Not Applicable                |
| Support Bar Included:              | Support Bar Not Included      |
| Extras:                            | None                          |
|                                    |                               |