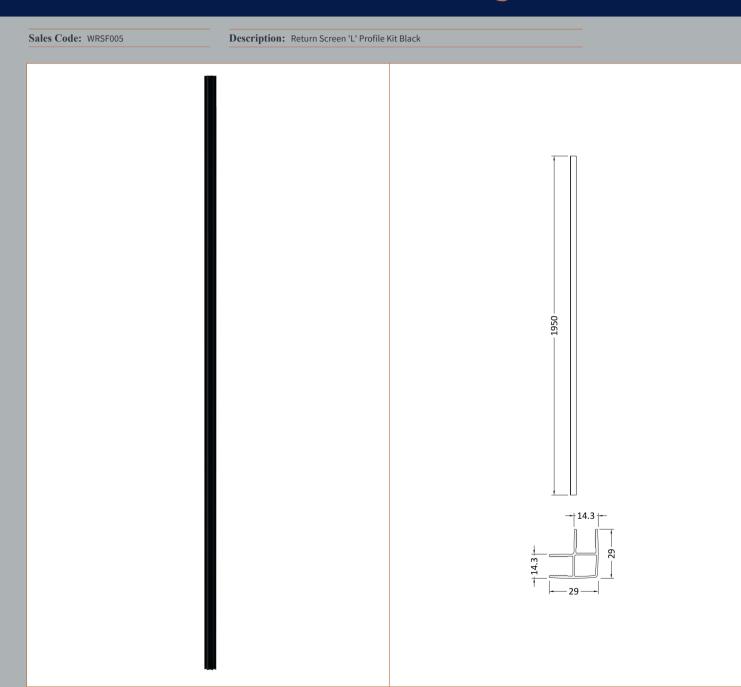

| Product Dimensions          |                                |
|-----------------------------|--------------------------------|
| Height (mm):                | 1950                           |
| Width (mm):                 |                                |
| Depth (mm):                 |                                |
| Nett Weight (kg):           | 0.67                           |
| Packaging Dimensions        |                                |
| Height (mm):                | 45                             |
| Width (mm):                 | 40                             |
| Length (mm):                | 1980                           |
| Gross Weight (kg):          | 0.76                           |
| Packaging Data              | 0.10                           |
|                             | Down Coulling of Deep District |
| Box Colour:                 | Brown Cardboard Box - Printed  |
| Box Qty:                    | 1                              |
| Label Size:                 | 100 x 50                       |
| Label Colour:               | White Label                    |
| Label Qty:                  | 1                              |
| Outer Box Dimensions (If A) | pplicable)                     |
| Height (mm):                |                                |
| Width (mm):                 |                                |
| Depth (mm):                 |                                |
| Length (mm):                |                                |
| Gross Weight (kg):          |                                |
| Barcode:                    | 5056211807650                  |
| <b>Product Details</b>      |                                |
| Country of Origin:          | China                          |
| Fitting Instruction:        | No                             |
| CE Approval:                | N/A                            |
| Profile Material:           | Aluminium                      |
| Profile Finish:             | Matt Black                     |
| Adjustments (mm):           | N/A                            |
| Entry Width (mm):           | N/A                            |
| Swing In Dim (mm):          | N/A                            |
| Swing Out Dim (mm):         | N/A                            |
| Radius (mm):                | Not Applicable                 |
| Glass Thickness (mm):       |                                |
| Easy Fit:                   | Not Applicable                 |
| Easy Clean:                 | Not Applicable                 |
| Handle Style:               | Not Applicable                 |
| Handle Material:            | Not Applicable                 |
| Enclosure Design:           | Not Applicable                 |
| Wheel Type:                 | Not Applicable                 |
| Support Bar Included:       | Support Bar Not Included       |
| Extras:                     | None                           |
|                             |                                |