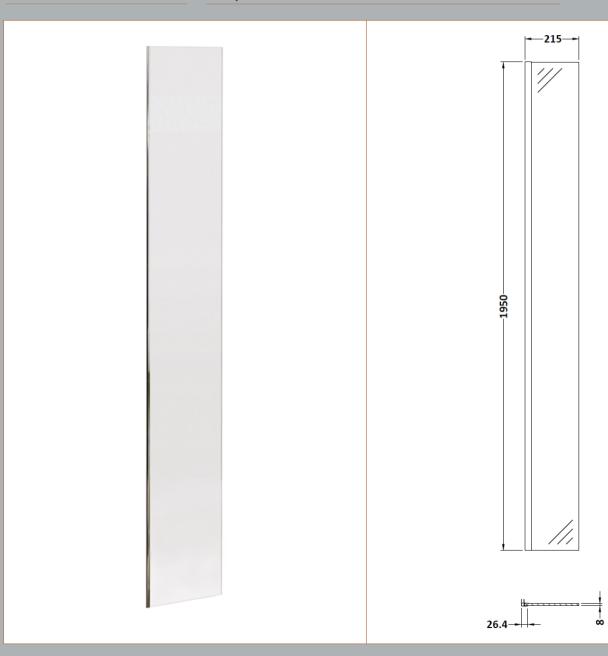

## **Packaging Details**

Barcode: 5056211850502

Sales Code: WRSB250 Description: Wetroom Screen Return 215mm X1950mm

| Product Dimensions                 |                               |
|------------------------------------|-------------------------------|
|                                    | 4050                          |
| Height (mm):                       | 1950                          |
| Width (mm):                        | 28                            |
| Depth (mm):                        | 215                           |
| Nett Weight (kg):                  | 9.36                          |
| Packaging Dimensions               |                               |
| Height (mm):                       | 55                            |
| Width (mm):                        | 285                           |
| Length (mm):                       | 2010                          |
| Gross Weight (kg):                 | 9.36                          |
| Packaging Data                     |                               |
| Box Colour:                        | Brown Cardboard Box - Printed |
| Box Qty:                           | 1                             |
| Label Size:                        | 100 x 50                      |
| Label Colour:                      | Not Applicable                |
| Label Qty:                         | 0                             |
| <b>Outer Box Dimensions (If A)</b> | oplicable)                    |
| Height (mm):                       |                               |
| Width (mm):                        |                               |
| Depth (mm):                        |                               |
| Length (mm):                       |                               |
| Gross Weight (kg):                 |                               |
| Barcode:                           | 5055369007417                 |
| Product Details                    |                               |
| Country of Origin:                 | China                         |
| Fitting Instruction:               | No                            |
| CE Approval:                       | Yes                           |
| Profile Material:                  | Aluminium                     |
| Profile Finish:                    | Polished Chrome               |
| Adjustments (mm):                  | N/A                           |
| Entry Width (mm):                  | N/A                           |
| Swing In Dim (mm):                 | N/A                           |
| Swing Out Dim (mm):                | N/A                           |
| Radius (mm):                       | Not Applicable                |
| Glass Thickness (mm):              | 8                             |
| Easy Fit:                          | No                            |
| Easy Clean:                        | Yes                           |
| Handle Style:                      | Not Applicable                |
| Handle Material:                   | Not Applicable                |
| Enclosure Design:                  | Frameless                     |
| Wheel Type:                        | Not Applicable                |
| Support Bar Included:              | Support Bar Not Included      |
| Extras:                            | None                          |
|                                    |                               |