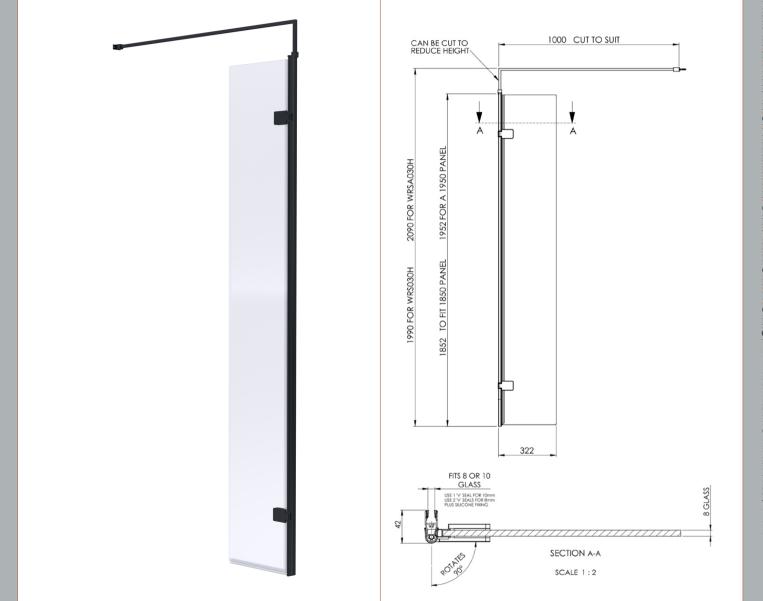

## ENCLOSURES

Sales Code: WRSBP30

**Description:** Wetroom Swing Screen 300 X 1950

| Product Dimensions      |                               |
|-------------------------|-------------------------------|
| Height (mm):            | 1950                          |
| Width (mm):             | 322                           |
| Depth (mm):             | 27                            |
| Nett Weight (kg):       | 15.1                          |
| Packaging Dimensions    |                               |
| Height (mm):            | 55                            |
| Width (mm):             | 400                           |
| Length (mm):            | 2000                          |
| Gross Weight (kg):      | 15.1                          |
| Packaging Data          |                               |
| Box Colour:             | Brown Cardboard Box - Printed |
| Box Qty:                | 1                             |
| Label Size:             | 100 x 50                      |
| Label Colour:           | White Label                   |
| Label Qty:              | 2                             |
| Outer Box Dimensions (I | f Annlicable)                 |
| Height (mm):            | T.P.P. Control                |
| Width (mm):             |                               |
| Depth (mm):             |                               |
| Length (mm):            |                               |
| Gross Weight (kg):      |                               |
| Barcode:                | 5056211847335                 |
| Product Details         |                               |
| Country of Origin:      | China                         |
| Fitting Instruction:    | No                            |
| CE Approval:            |                               |
| Profile Material:       | Aluminium                     |
| Profile Finish:         | Matt Black                    |
| Adjustments (mm):       | N/A                           |
| Entry Width (mm):       | N/A                           |
| Swing In Dim (mm):      | N/A                           |
| Swing Out Dim (mm):     | N/A                           |
| Radius (mm):            | Not Applicable                |
| Glass Thickness (mm):   | 8                             |
| Easy Fit:               | No                            |
| Easy Clean:             | No                            |
| Handle Style:           | Not Applicable                |
| Handle Material:        | Not Applicable                |
| Enclosure Design:       | Frameless                     |
| Wheel Type:             | Not Applicable                |
| Support Bar Included:   | Support Bar Included          |
| Extras:                 | None                          |
|                         |                               |