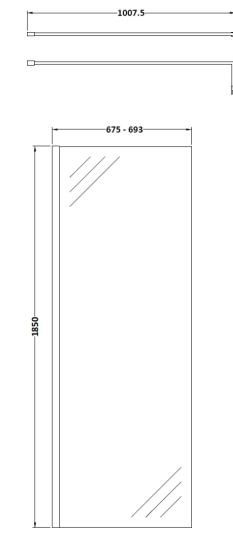

## TECHNICAL DATA SHEET

ROXOR

Sales Code: WRSC070

Description: Wetroom Screen 700 X 1850 X 8mm

| Product Dimensions      |                               |
|-------------------------|-------------------------------|
| Height (mm):            | 1850                          |
| Width (mm):             | 700                           |
| Depth (mm):             | 14                            |
| Nett Weight (kg):       | 29.5                          |
| Packaging Dimensions    |                               |
| Height (mm):            | 60                            |
| Width (mm):             | 750                           |
| Length (mm):            | 1920                          |
| Gross Weight (kg):      | 29.5                          |
| Packaging Data          |                               |
| Box Colour:             | Brown Cardboard Box - Printed |
| Box Qty:                | 1                             |
| Label Size:             | 100 x 50                      |
| Label Colour:           | Not Applicable                |
| Label Qty:              | 0                             |
| Outer Box Dimensions (I | f Applicable)                 |
| Height (mm):            |                               |
| Width (mm):             |                               |
| Depth (mm):             |                               |
| Length (mm):            |                               |
| Gross Weight (kg):      |                               |
| Barcode:                | 5055275819005                 |
| Product Details         |                               |
| Country of Origin:      | China                         |
| Fitting Instruction:    | No                            |
| CE Approval:            | Yes                           |
| Profile Material:       | Aluminium                     |
| Profile Finish:         | Polished Chrome               |
| Adjustments (mm):       | 675mm - 693mm                 |
| Entry Width (mm):       | N/A                           |
| Swing In Dim (mm):      | N/A                           |
| Swing Out Dim (mm):     | N/A                           |
| Radius (mm):            | Not Applicable                |
| Glass Thickness (mm):   | 8                             |
| Easy Fit:               | No                            |
| Easy Clean:             | No                            |
| Handle Style:           | Not Applicable                |
| Handle Material:        | Not Applicable                |
| Enclosure Design:       | Frameless                     |
| Wheel Type:             | Not Applicable                |
| Support Bar Included:   | Support Bar Included          |
| Extras:                 | None                          |