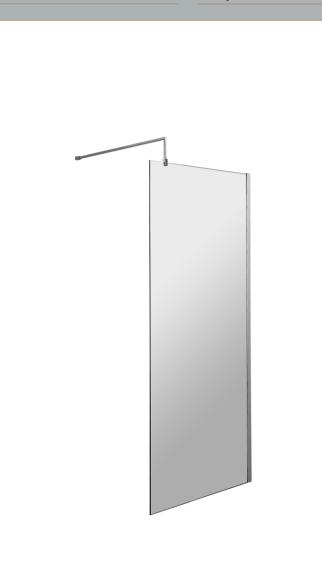

## TECHNICAL DATA SHEET

ROXOR

Sales Code: WRSC070

Description: Wetroom Screen 700 X 1850 X 8mm

| Product Dimensions      |                               |
|-------------------------|-------------------------------|
| Height (mm):            | 1850                          |
| Width (mm):             | 700                           |
| Depth (mm):             | 14                            |
| Nett Weight (kg):       | 29.5                          |
| Packaging Dimensions    |                               |
| Height (mm):            | 60                            |
| Width (mm):             | 750                           |
| Length (mm):            | 1920                          |
| Gross Weight (kg):      | 29.5                          |
| Packaging Data          |                               |
| Box Colour:             | Brown Cardboard Box - Printed |
| Box Qty:                | 1                             |
| Label Size:             | 100 x 50                      |
| Label Colour:           | Not Applicable                |
| Label Qty:              | 0                             |
| Outer Box Dimensions (I | f Applicable)                 |
| Height (mm):            |                               |
| Width (mm):             |                               |
| Depth (mm):             |                               |
| Length (mm):            |                               |
| Gross Weight (kg):      |                               |
| Barcode:                | 5055275819005                 |
| Product Details         |                               |
| Country of Origin:      | China                         |
| Fitting Instruction:    | No                            |
| CE Approval:            | Yes                           |
| Profile Material:       | Aluminium                     |
| Profile Finish:         | Polished Chrome               |
| Adjustments (mm):       | 675mm - 693mm                 |
| Entry Width (mm):       | N/A                           |
| Swing In Dim (mm):      | N/A                           |
| Swing Out Dim (mm):     | N/A                           |
| Radius (mm):            | Not Applicable                |
| Glass Thickness (mm):   | 8                             |
| Easy Fit:               | No                            |
| Easy Clean:             | No                            |
| Handle Style:           | Not Applicable                |
| Handle Material:        | Not Applicable                |
| Enclosure Design:       | Frameless                     |
| Wheel Type:             | Not Applicable                |
| Support Bar Included:   | Support Bar Included          |
| Extras:                 | None                          |