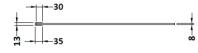

## TECHNICAL DATA SHEET

ROXOR

Sales Code: WRSC070

Description: Wetroom Screen 700 X 1850 X 8mm

| Product Dimensions      |                               |
|-------------------------|-------------------------------|
| Height (mm):            | 1850                          |
| Width (mm):             | 700                           |
| Depth (mm):             | 14                            |
| Nett Weight (kg):       | 29.5                          |
| Packaging Dimensions    |                               |
| Height (mm):            | 60                            |
| Width (mm):             | 750                           |
| Length (mm):            | 1920                          |
| Gross Weight (kg):      | 29.5                          |
| Packaging Data          |                               |
| Box Colour:             | Brown Cardboard Box - Printed |
| Box Qty:                | 1                             |
| Label Size:             | 100 x 50                      |
| Label Colour:           | Not Applicable                |
| Label Qty:              | 0                             |
| Outer Box Dimensions (I | f Applicable)                 |
| Height (mm):            |                               |
| Width (mm):             |                               |
| Depth (mm):             |                               |
| Length (mm):            |                               |
| Gross Weight (kg):      |                               |
| Barcode:                | 5055275819005                 |
| Product Details         |                               |
| Country of Origin:      | China                         |
| Fitting Instruction:    | No                            |
| CE Approval:            | Yes                           |
| Profile Material:       | Aluminium                     |
| Profile Finish:         | Polished Chrome               |
| Adjustments (mm):       | 675mm - 693mm                 |
| Entry Width (mm):       | N/A                           |
| Swing In Dim (mm):      | N/A                           |
| Swing Out Dim (mm):     | N/A                           |
| Radius (mm):            | Not Applicable                |
| Glass Thickness (mm):   | 8                             |
| Easy Fit:               | No                            |
| Easy Clean:             | No                            |
| Handle Style:           | Not Applicable                |
| Handle Material:        | Not Applicable                |
| Enclosure Design:       | Frameless                     |
| Wheel Type:             | Not Applicable                |
| Support Bar Included:   | Support Bar Included          |
| Extras:                 | None                          |