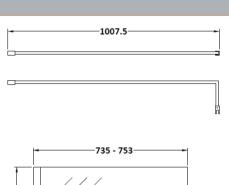

**Description:** Wetroom Screen 760 X 1850 X 8mm Sales Code: WRSC076

| <b>Product Dimensions</b> |                               |
|---------------------------|-------------------------------|
| Height (mm):              | 1850                          |
| Width (mm):               | 760                           |
| Depth (mm):               | 14                            |
| Nett Weight (kg):         | 32.5                          |
| Packaging Dimensions      |                               |
| Height (mm):              | 60                            |
| Width (mm):               | 810                           |
| Length (mm):              | 1920                          |
| Gross Weight (kg):        | 32.5                          |
| Packaging Data            |                               |
| Box Colour:               | Brown Cardboard Box - Printed |
| Box Qty:                  | 1                             |
| Label Size:               | 100 x 50                      |
| Label Colour:             | Not Applicable                |
| Label Qty:                | 0                             |
| Outer Box Dimensions (It  | f Applicable)                 |
| Height (mm):              | **                            |
| Width (mm):               |                               |
| Depth (mm):               |                               |
| Length (mm):              |                               |
| Gross Weight (kg):        |                               |
| Barcode:                  | 5055275819012                 |
| <b>Product Details</b>    |                               |
| Country of Origin:        | China                         |
| Fitting Instruction:      | No                            |
| CE Approval:              | Yes                           |
| Profile Material:         | Aluminium                     |
| Profile Finish:           | Polished Chrome               |
| Adjustments (mm):         | 735mm - 753mm                 |
| Entry Width (mm):         | N/A                           |
| Swing In Dim (mm):        | N/A                           |
| Swing Out Dim (mm):       | N/A                           |
| Radius (mm):              | Not Applicable                |
| Glass Thickness (mm):     | 8                             |
| Easy Fit:                 | No                            |
| Easy Clean:               | No                            |
| Handle Style:             | Not Applicable                |
| Handle Material:          | Not Applicable                |
| Enclosure Design:         | Frameless                     |
| Wheel Type:               | Not Applicable                |
| Support Bar Included:     | Support Bar Included          |
| Extras:                   | None                          |
|                           |                               |