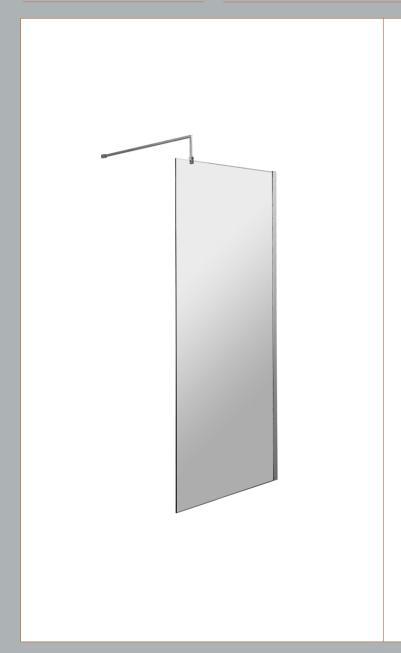

**Description:** Wetroom Screen 760 X 1850 X 8mm Sales Code: WRSC076

| <b>Product Dimensions</b> |                               |
|---------------------------|-------------------------------|
| Height (mm):              | 1850                          |
| Width (mm):               | 760                           |
| Depth (mm):               | 14                            |
| Nett Weight (kg):         | 32.5                          |
| Packaging Dimensions      |                               |
| Height (mm):              | 60                            |
| Width (mm):               | 810                           |
| Length (mm):              | 1920                          |
| Gross Weight (kg):        | 32.5                          |
| Packaging Data            |                               |
| Box Colour:               | Brown Cardboard Box - Printed |
| Box Qty:                  | 1                             |
| Label Size:               | 100 x 50                      |
| Label Colour:             | Not Applicable                |
| Label Qty:                | 0                             |
| Outer Box Dimensions (It  | f Applicable)                 |
| Height (mm):              | **                            |
| Width (mm):               |                               |
| Depth (mm):               |                               |
| Length (mm):              |                               |
| Gross Weight (kg):        |                               |
| Barcode:                  | 5055275819012                 |
| <b>Product Details</b>    |                               |
| Country of Origin:        | China                         |
| Fitting Instruction:      | No                            |
| CE Approval:              | Yes                           |
| Profile Material:         | Aluminium                     |
| Profile Finish:           | Polished Chrome               |
| Adjustments (mm):         | 735mm - 753mm                 |
| Entry Width (mm):         | N/A                           |
| Swing In Dim (mm):        | N/A                           |
| Swing Out Dim (mm):       | N/A                           |
| Radius (mm):              | Not Applicable                |
| Glass Thickness (mm):     | 8                             |
| Easy Fit:                 | No                            |
| Easy Clean:               | No                            |
| Handle Style:             | Not Applicable                |
| Handle Material:          | Not Applicable                |
| Enclosure Design:         | Frameless                     |
| Wheel Type:               | Not Applicable                |
| Support Bar Included:     | Support Bar Included          |
| Extras:                   | None                          |
|                           |                               |