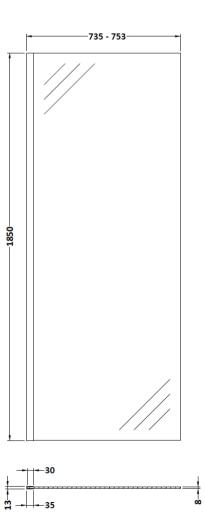

**Description:** Wetroom Screen 760 X 1850 X 8mm Sales Code: WRSC076

| <b>Product Dimensions</b> |                               |
|---------------------------|-------------------------------|
| Height (mm):              | 1850                          |
| Width (mm):               | 760                           |
| Depth (mm):               | 14                            |
| Nett Weight (kg):         | 32.5                          |
| Packaging Dimensions      |                               |
| Height (mm):              | 60                            |
| Width (mm):               | 810                           |
| Length (mm):              | 1920                          |
| Gross Weight (kg):        | 32.5                          |
| Packaging Data            |                               |
| Box Colour:               | Brown Cardboard Box - Printed |
| Box Qty:                  | 1                             |
| Label Size:               | 100 x 50                      |
| Label Colour:             | Not Applicable                |
| Label Qty:                | 0                             |
| Outer Box Dimensions (It  | f Applicable)                 |
| Height (mm):              | **                            |
| Width (mm):               |                               |
| Depth (mm):               |                               |
| Length (mm):              |                               |
| Gross Weight (kg):        |                               |
| Barcode:                  | 5055275819012                 |
| <b>Product Details</b>    |                               |
| Country of Origin:        | China                         |
| Fitting Instruction:      | No                            |
| CE Approval:              | Yes                           |
| Profile Material:         | Aluminium                     |
| Profile Finish:           | Polished Chrome               |
| Adjustments (mm):         | 735mm - 753mm                 |
| Entry Width (mm):         | N/A                           |
| Swing In Dim (mm):        | N/A                           |
| Swing Out Dim (mm):       | N/A                           |
| Radius (mm):              | Not Applicable                |
| Glass Thickness (mm):     | 8                             |
| Easy Fit:                 | No                            |
| Easy Clean:               | No                            |
| Handle Style:             | Not Applicable                |
| Handle Material:          | Not Applicable                |
| Enclosure Design:         | Frameless                     |
| Wheel Type:               | Not Applicable                |
| Support Bar Included:     | Support Bar Included          |
| Extras:                   | None                          |
|                           |                               |