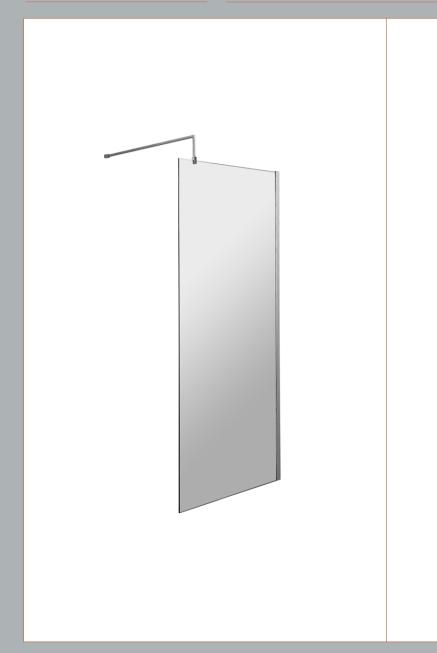

Sales Code: WRSC080 Description: Wetroom Screen 800 X 1850 X 8mm

| <b>Product Dimensions</b>          |                               |
|------------------------------------|-------------------------------|
| Height (mm):                       | 1850                          |
| Width (mm):                        | 800                           |
| Depth (mm):                        | 14                            |
| Nett Weight (kg):                  | 34                            |
| Packaging Dimensions               |                               |
| Height (mm):                       | 60                            |
| Width (mm):                        | 850                           |
| Length (mm):                       | 1920                          |
| Gross Weight (kg):                 | 34                            |
| Packaging Data                     |                               |
| Box Colour:                        | Brown Cardboard Box - Printed |
| Box Qty:                           | 1                             |
| Label Size:                        | 100 x 50                      |
| Label Colour:                      | Not Applicable                |
| Label Qty:                         | 0                             |
| <b>Outer Box Dimensions (If Ap</b> | pplicable)                    |
| Height (mm):                       |                               |
| Width (mm):                        |                               |
| Depth (mm):                        |                               |
| Length (mm):                       |                               |
| Gross Weight (kg):                 |                               |
| Barcode:                           | 5055275819029                 |
| <b>Product Details</b>             |                               |
| Country of Origin:                 | China                         |
| Fitting Instruction:               | No                            |
| CE Approval:                       | Yes                           |
| Profile Material:                  | Aluminium                     |
| Profile Finish:                    | Polished Chrome               |
| Adjustments (mm):                  | 775mm - 793mm                 |
| Entry Width (mm):                  | N/A                           |
| Swing In Dim (mm):                 | N/A                           |
| Swing Out Dim (mm):                | N/A                           |
| Radius (mm):                       | Not Applicable                |
| Glass Thickness (mm):              | 8                             |
| Easy Fit:                          | No                            |
| Easy Clean:                        | No                            |
| Handle Style:                      | Not Applicable                |
| Handle Material:                   | Not Applicable                |
| Enclosure Design:                  | Frameless                     |
| Wheel Type:                        | Not Applicable                |
| Support Bar Included:              | Support Bar Included          |
| Extras:                            | None                          |