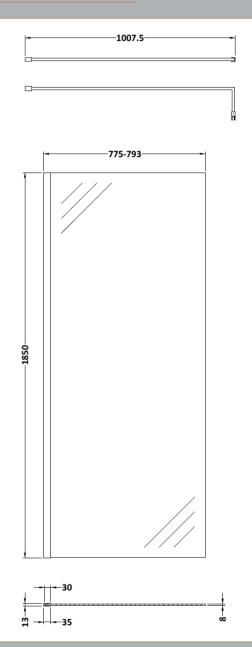

Sales Code: WRSC080 Description: Wetroom Screen 800 X 1850 X 8mm

| <b>Product Dimensions</b>          |                               |
|------------------------------------|-------------------------------|
| Height (mm):                       | 1850                          |
| Width (mm):                        | 800                           |
| Depth (mm):                        | 14                            |
| Nett Weight (kg):                  | 34                            |
| Packaging Dimensions               |                               |
| Height (mm):                       | 60                            |
| Width (mm):                        | 850                           |
| Length (mm):                       | 1920                          |
| Gross Weight (kg):                 | 34                            |
| Packaging Data                     |                               |
| Box Colour:                        | Brown Cardboard Box - Printed |
| Box Qty:                           | 1                             |
| Label Size:                        | 100 x 50                      |
| Label Colour:                      | Not Applicable                |
| Label Qty:                         | 0                             |
| <b>Outer Box Dimensions (If Ap</b> | pplicable)                    |
| Height (mm):                       |                               |
| Width (mm):                        |                               |
| Depth (mm):                        |                               |
| Length (mm):                       |                               |
| Gross Weight (kg):                 |                               |
| Barcode:                           | 5055275819029                 |
| <b>Product Details</b>             |                               |
| Country of Origin:                 | China                         |
| Fitting Instruction:               | No                            |
| CE Approval:                       | Yes                           |
| Profile Material:                  | Aluminium                     |
| Profile Finish:                    | Polished Chrome               |
| Adjustments (mm):                  | 775mm - 793mm                 |
| Entry Width (mm):                  | N/A                           |
| Swing In Dim (mm):                 | N/A                           |
| Swing Out Dim (mm):                | N/A                           |
| Radius (mm):                       | Not Applicable                |
| Glass Thickness (mm):              | 8                             |
| Easy Fit:                          | No                            |
| Easy Clean:                        | No                            |
| Handle Style:                      | Not Applicable                |
| Handle Material:                   | Not Applicable                |
| Enclosure Design:                  | Frameless                     |
| Wheel Type:                        | Not Applicable                |
| Support Bar Included:              | Support Bar Included          |
| Extras:                            | None                          |