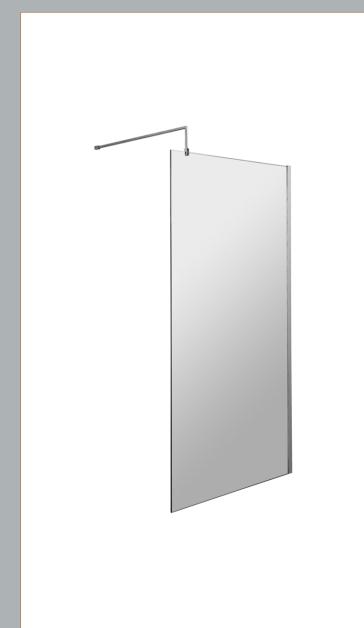

Sales Code: WRSC090 Description: Wetroom Screen 900 X 1850 X 8mm

| <b>Product Dimensions</b>           |                               |
|-------------------------------------|-------------------------------|
| Height (mm):                        | 1850                          |
| Width (mm):                         | 900                           |
| Depth (mm):                         | 14                            |
| Nett Weight (kg):                   | 37.5                          |
| Packaging Dimensions                |                               |
| Height (mm):                        | 60                            |
| Width (mm):                         | 950                           |
| Length (mm):                        | 1920                          |
| Gross Weight (kg):                  | 38.2                          |
| Packaging Data                      |                               |
| Box Colour:                         | Brown Cardboard Box - Printed |
| Box Qty:                            | 1                             |
| Label Size:                         | 100 x 50                      |
| Label Colour:                       | Not Applicable                |
| Label Qty:                          | 0                             |
| <b>Outer Box Dimensions (If App</b> | licable)                      |
| Height (mm):                        |                               |
| Width (mm):                         |                               |
| Depth (mm):                         |                               |
| Length (mm):                        |                               |
| Gross Weight (kg):                  |                               |
| Barcode:                            | 5055275819036                 |
| <b>Product Details</b>              |                               |
| Country of Origin:                  | China                         |
| Fitting Instruction:                | No                            |
| CE Approval:                        | Yes                           |
| Profile Material:                   | Aluminium                     |
| Profile Finish:                     | Polished Chrome               |
| Adjustments (mm):                   | 875mm - 893mm                 |
| Entry Width (mm):                   | N/A                           |
| Swing In Dim (mm):                  | N/A                           |
| Swing Out Dim (mm):                 | N/A                           |
| Radius (mm):                        | Not Applicable                |
| Glass Thickness (mm):               | 8                             |
| Easy Fit:                           | No                            |
| Easy Clean:                         | No                            |
| Handle Style:                       | Not Applicable                |
| Handle Material:                    | Not Applicable                |
| Enclosure Design:                   | Frameless                     |
| Wheel Type:                         | Not Applicable                |
| Support Bar Included:               | Support Bar Included          |
| Extras:                             | None                          |