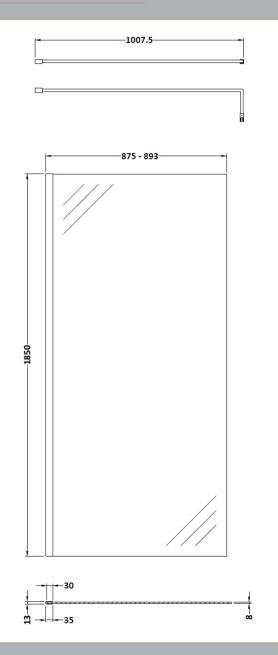

Sales Code: WRSC090 Description: Wetroom Screen 900 X 1850 X 8mm

| <b>Product Dimensions</b>           |                               |
|-------------------------------------|-------------------------------|
| Height (mm):                        | 1850                          |
| Width (mm):                         | 900                           |
| Depth (mm):                         | 14                            |
| Nett Weight (kg):                   | 37.5                          |
| Packaging Dimensions                |                               |
| Height (mm):                        | 60                            |
| Width (mm):                         | 950                           |
| Length (mm):                        | 1920                          |
| Gross Weight (kg):                  | 38.2                          |
| Packaging Data                      |                               |
| Box Colour:                         | Brown Cardboard Box - Printed |
| Box Qty:                            | 1                             |
| Label Size:                         | 100 x 50                      |
| Label Colour:                       | Not Applicable                |
| Label Qty:                          | 0                             |
| <b>Outer Box Dimensions (If App</b> | licable)                      |
| Height (mm):                        |                               |
| Width (mm):                         |                               |
| Depth (mm):                         |                               |
| Length (mm):                        |                               |
| Gross Weight (kg):                  |                               |
| Barcode:                            | 5055275819036                 |
| <b>Product Details</b>              |                               |
| Country of Origin:                  | China                         |
| Fitting Instruction:                | No                            |
| CE Approval:                        | Yes                           |
| Profile Material:                   | Aluminium                     |
| Profile Finish:                     | Polished Chrome               |
| Adjustments (mm):                   | 875mm - 893mm                 |
| Entry Width (mm):                   | N/A                           |
| Swing In Dim (mm):                  | N/A                           |
| Swing Out Dim (mm):                 | N/A                           |
| Radius (mm):                        | Not Applicable                |
| Glass Thickness (mm):               | 8                             |
| Easy Fit:                           | No                            |
| Easy Clean:                         | No                            |
| Handle Style:                       | Not Applicable                |
| Handle Material:                    | Not Applicable                |
| Enclosure Design:                   | Frameless                     |
| Wheel Type:                         | Not Applicable                |
| Support Bar Included:               | Support Bar Included          |
| Extras:                             | None                          |