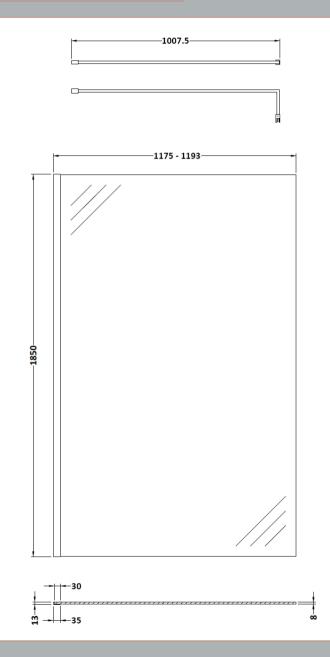

Sales Code: WRSC12 Description: Wetroom Screen 1200 X 1850 X 8mm

| <b>Product Dimensions</b> |                               |
|---------------------------|-------------------------------|
| Height (mm):              | 1850                          |
| Width (mm):               | 1200                          |
| Depth (mm):               | 14                            |
| Nett Weight (kg):         | 50.5                          |
| Packaging Dimensions      |                               |
| Height (mm):              | 60                            |
| Width (mm):               | 1250                          |
| Length (mm):              | 1920                          |
| Gross Weight (kg):        | 50.5                          |
| Packaging Data            |                               |
| Box Colour:               | Brown Cardboard Box - Printed |
| Box Qty:                  | 1                             |
| Label Size:               | 100 x 50                      |
| Label Colour:             | Not Applicable                |
| Label Qty:                | 0                             |
| Outer Box Dimensions (If  | f Applicable)                 |
| Height (mm):              |                               |
| Width (mm):               |                               |
| Depth (mm):               |                               |
| Length (mm):              |                               |
| Gross Weight (kg):        |                               |
| Barcode:                  | 5055275819050                 |
| Product Details           |                               |
| Country of Origin:        | China                         |
| Fitting Instruction:      | No                            |
| CE Approval:              | Yes                           |
| Profile Material:         | Aluminium                     |
| Profile Finish:           | Polished Chrome               |
| Adjustments (mm):         | 1175mm - 1193mm               |
| Entry Width (mm):         | N/A                           |
| Swing In Dim (mm):        | N/A                           |
| Swing Out Dim (mm):       | N/A                           |
| Radius (mm):              | Not Applicable                |
| Glass Thickness (mm):     | 8                             |
| Easy Fit:                 | No                            |
| Easy Clean:               | No                            |
| Handle Style:             | Not Applicable                |
| Handle Material:          | Not Applicable                |
| Enclosure Design:         | Frameless                     |
| Wheel Type:               | Not Applicable                |
| Support Bar Included:     | Support Bar Included          |
| D .                       |                               |