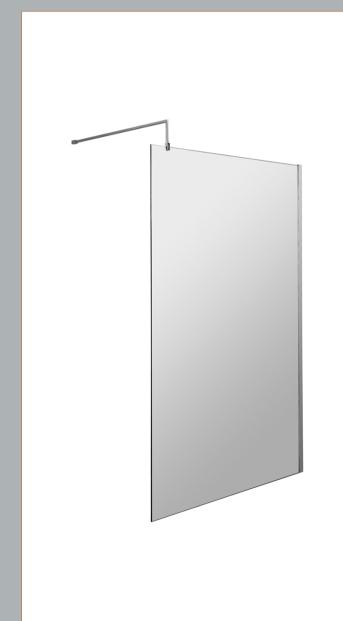

Sales Code: WRSC12 Description: Wetroom Screen 1200 X 1850 X 8mm

| <b>Product Dimensions</b> |                               |
|---------------------------|-------------------------------|
| Height (mm):              | 1850                          |
| Width (mm):               | 1200                          |
| Depth (mm):               | 14                            |
| Nett Weight (kg):         | 50.5                          |
| Packaging Dimensions      |                               |
| Height (mm):              | 60                            |
| Width (mm):               | 1250                          |
| Length (mm):              | 1920                          |
| Gross Weight (kg):        | 50.5                          |
| Packaging Data            |                               |
| Box Colour:               | Brown Cardboard Box - Printed |
| Box Qty:                  | 1                             |
| Label Size:               | 100 x 50                      |
| Label Colour:             | Not Applicable                |
| Label Qty:                | 0                             |
| Outer Box Dimensions (If  | f Applicable)                 |
| Height (mm):              |                               |
| Width (mm):               |                               |
| Depth (mm):               |                               |
| Length (mm):              |                               |
| Gross Weight (kg):        |                               |
| Barcode:                  | 5055275819050                 |
| Product Details           |                               |
| Country of Origin:        | China                         |
| Fitting Instruction:      | No                            |
| CE Approval:              | Yes                           |
| Profile Material:         | Aluminium                     |
| Profile Finish:           | Polished Chrome               |
| Adjustments (mm):         | 1175mm - 1193mm               |
| Entry Width (mm):         | N/A                           |
| Swing In Dim (mm):        | N/A                           |
| Swing Out Dim (mm):       | N/A                           |
| Radius (mm):              | Not Applicable                |
| Glass Thickness (mm):     | 8                             |
| Easy Fit:                 | No                            |
| Easy Clean:               | No                            |
| Handle Style:             | Not Applicable                |
| Handle Material:          | Not Applicable                |
| Enclosure Design:         | Frameless                     |
| Wheel Type:               | Not Applicable                |
| Support Bar Included:     | Support Bar Included          |
| D .                       |                               |