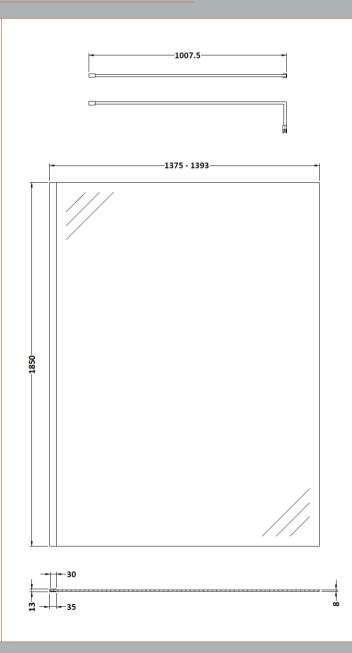

Sales Code: WRSC14 Description: Wetroom Screen 1400 X 1850 X 8mm

| <b>Product Dimensions</b>       |                               |
|---------------------------------|-------------------------------|
| Height (mm):                    | 1850                          |
| Width (mm):                     | 1400                          |
| Depth (mm):                     | 14                            |
| Nett Weight (kg):               | 59.5                          |
| <b>Packaging Dimensions</b>     |                               |
| Height (mm):                    | 60                            |
| Width (mm):                     | 1450                          |
| Length (mm):                    | 1920                          |
| Gross Weight (kg):              | 59.5                          |
| Packaging Data                  |                               |
| Box Colour:                     | Brown Cardboard Box - Printed |
| Box Qty:                        | 1                             |
| Label Size:                     | 100 x 50                      |
| Label Colour:                   | Not Applicable                |
| Label Qty:                      | 0                             |
| <b>Outer Box Dimensions (If</b> | Applicable)                   |
| Height (mm):                    |                               |
| Width (mm):                     |                               |
| Depth (mm):                     |                               |
| Length (mm):                    |                               |
| Gross Weight (kg):              |                               |
| Barcode:                        | 5055275819067                 |
| Product Details                 |                               |
| Country of Origin:              | China                         |
| Fitting Instruction:            | No                            |
| CE Approval:                    | Yes                           |
| Profile Material:               | Aluminium                     |
| Profile Finish:                 | Polished Chrome               |
| Adjustments (mm):               | 1375mm - 1393mm               |
| Entry Width (mm):               | N/A                           |
| Swing In Dim (mm):              | N/A                           |
| Swing Out Dim (mm):             | N/A                           |
| Radius (mm):                    | Not Applicable                |
| Glass Thickness (mm):           | 8                             |
| Easy Fit:                       | No                            |
| Easy Clean:                     | No                            |
| Handle Style:                   | Not Applicable                |
| Handle Material:                | Not Applicable                |
| Enclosure Design:               | Frameless                     |
| Wheel Type:                     | Not Applicable                |
| Support Bar Included:           | Support Bar Included          |
| Extras:                         | None                          |