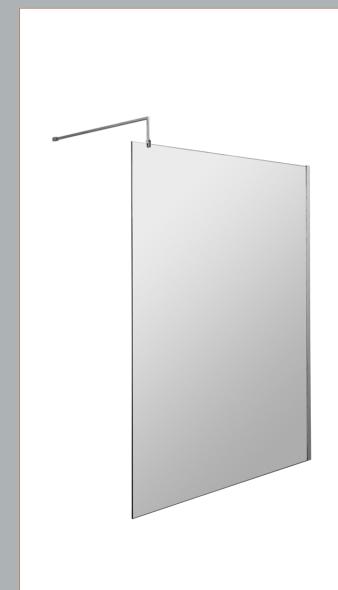

Sales Code: WRSC14 Description: Wetroom Screen 1400 X 1850 X 8mm

| <b>Product Dimensions</b>       |                               |
|---------------------------------|-------------------------------|
| Height (mm):                    | 1850                          |
| Width (mm):                     | 1400                          |
| Depth (mm):                     | 14                            |
| Nett Weight (kg):               | 59.5                          |
| <b>Packaging Dimensions</b>     |                               |
| Height (mm):                    | 60                            |
| Width (mm):                     | 1450                          |
| Length (mm):                    | 1920                          |
| Gross Weight (kg):              | 59.5                          |
| Packaging Data                  |                               |
| Box Colour:                     | Brown Cardboard Box - Printed |
| Box Qty:                        | 1                             |
| Label Size:                     | 100 x 50                      |
| Label Colour:                   | Not Applicable                |
| Label Qty:                      | 0                             |
| <b>Outer Box Dimensions (If</b> | Applicable)                   |
| Height (mm):                    |                               |
| Width (mm):                     |                               |
| Depth (mm):                     |                               |
| Length (mm):                    |                               |
| Gross Weight (kg):              |                               |
| Barcode:                        | 5055275819067                 |
| Product Details                 |                               |
| Country of Origin:              | China                         |
| Fitting Instruction:            | No                            |
| CE Approval:                    | Yes                           |
| Profile Material:               | Aluminium                     |
| Profile Finish:                 | Polished Chrome               |
| Adjustments (mm):               | 1375mm - 1393mm               |
| Entry Width (mm):               | N/A                           |
| Swing In Dim (mm):              | N/A                           |
| Swing Out Dim (mm):             | N/A                           |
| Radius (mm):                    | Not Applicable                |
| Glass Thickness (mm):           | 8                             |
| Easy Fit:                       | No                            |
| Easy Clean:                     | No                            |
| Handle Style:                   | Not Applicable                |
| Handle Material:                | Not Applicable                |
| Enclosure Design:               | Frameless                     |
| Wheel Type:                     | Not Applicable                |
| Support Bar Included:           | Support Bar Included          |
| Extras:                         | None                          |