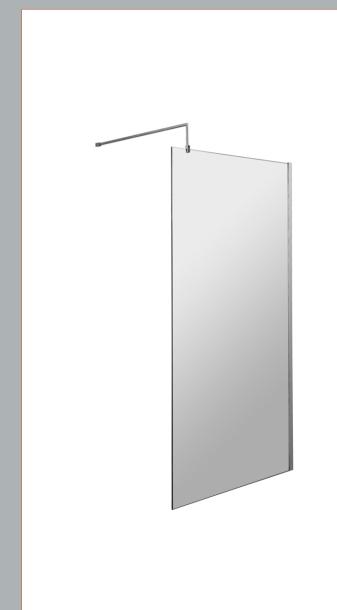

## **Packaging Details**

Barcode: 5056462618050

Sales Code: WRSC10 Description: Wetroom Screen 1000 X 1850 X 8mm

| Product Dimensions                 |                               |
|------------------------------------|-------------------------------|
|                                    |                               |
| Height (mm):                       | 1850                          |
| Width (mm):                        | 1000                          |
| Depth (mm):                        | 14                            |
| Nett Weight (kg):                  | 42.5                          |
| Packaging Dimensions               |                               |
| Height (mm):                       | 65                            |
| Width (mm):                        | 1045                          |
| Length (mm):                       | 1920                          |
| Gross Weight (kg):                 | 42.5                          |
| Packaging Data                     |                               |
| Box Colour:                        | Brown Cardboard Box - Printed |
| Box Qty:                           | 1                             |
| Label Size:                        | 100 x 50                      |
| Label Colour:                      | Not Applicable                |
| Label Qty:                         | 0                             |
| <b>Outer Box Dimensions (If Ap</b> | oplicable)                    |
| Height (mm):                       | <u> </u>                      |
| Width (mm):                        |                               |
| Depth (mm):                        |                               |
| Length (mm):                       |                               |
| Gross Weight (kg):                 |                               |
| Barcode:                           | 5055275819043                 |
| <b>Product Details</b>             |                               |
| Country of Origin:                 | China                         |
| Fitting Instruction:               | No                            |
| CE & UKCA:                         | Yes                           |
| Profile Material:                  | Aluminium                     |
| Profile Finish:                    | Polished Chrome               |
| Adjustments (mm):                  | 975mm - 993mm                 |
| Entry Width (mm):                  | N/A                           |
| Swing In Dim (mm):                 | N/A                           |
| Swing Out Dim (mm):                | N/A                           |
| Radius (mm):                       | Not Applicable                |
| Glass Thickness (mm):              | 8                             |
| Easy Fit:                          | No                            |
| Easy Clean:                        | No                            |
| Handle Style:                      | Not Applicable                |
| Handle Material:                   | Not Applicable                |
| Enclosure Design:                  | Frameless                     |
| Wheel Type:                        | Not Applicable                |
| Support Bar Included:              | Support Bar Included          |
| Extras:                            | None                          |
|                                    |                               |