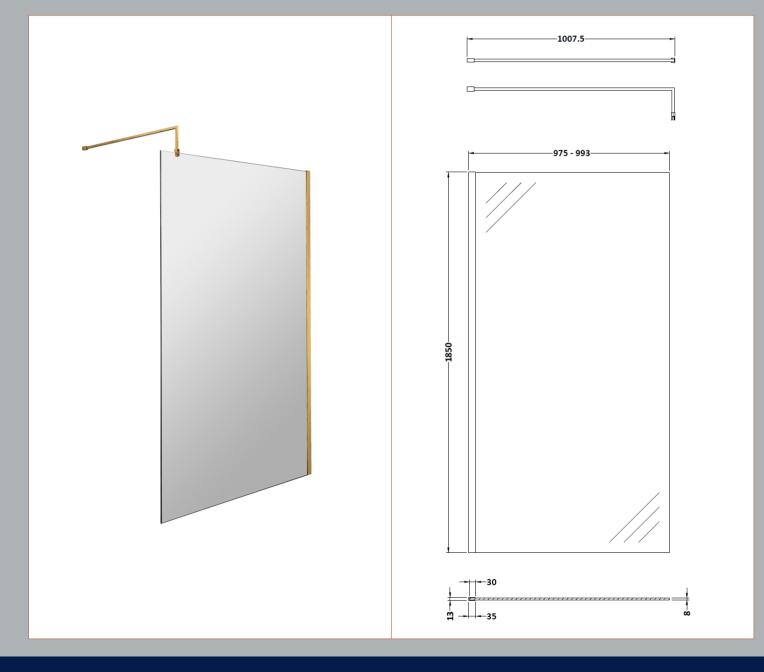

## ROXOR

Sales Code: WRSCBB010 Description: Wetroom Screen 1000X1850x8mm Bb

## **Packaging Details**

Barcode: 5056462618050

Sales Code: WRSC10 Description: Wetroom Screen 1000 X 1850 X 8mm

| Product Dimensions                 |                               |
|------------------------------------|-------------------------------|
|                                    |                               |
| Height (mm):                       | 1850                          |
| Width (mm):                        | 1000                          |
| Depth (mm):                        | 14                            |
| Nett Weight (kg):                  | 42.5                          |
| Packaging Dimensions               |                               |
| Height (mm):                       | 65                            |
| Width (mm):                        | 1045                          |
| Length (mm):                       | 1920                          |
| Gross Weight (kg):                 | 42.5                          |
| Packaging Data                     |                               |
| Box Colour:                        | Brown Cardboard Box - Printed |
| Box Qty:                           | 1                             |
| Label Size:                        | 100 x 50                      |
| Label Colour:                      | Not Applicable                |
| Label Qty:                         | 0                             |
| <b>Outer Box Dimensions (If Ap</b> | oplicable)                    |
| Height (mm):                       | <u> </u>                      |
| Width (mm):                        |                               |
| Depth (mm):                        |                               |
| Length (mm):                       |                               |
| Gross Weight (kg):                 |                               |
| Barcode:                           | 5055275819043                 |
| <b>Product Details</b>             |                               |
| Country of Origin:                 | China                         |
| Fitting Instruction:               | No                            |
| CE & UKCA:                         | Yes                           |
| Profile Material:                  | Aluminium                     |
| Profile Finish:                    | Polished Chrome               |
| Adjustments (mm):                  | 975mm - 993mm                 |
| Entry Width (mm):                  | N/A                           |
| Swing In Dim (mm):                 | N/A                           |
| Swing Out Dim (mm):                | N/A                           |
| Radius (mm):                       | Not Applicable                |
| Glass Thickness (mm):              | 8                             |
| Easy Fit:                          | No                            |
| Easy Clean:                        | No                            |
| Handle Style:                      | Not Applicable                |
| Handle Material:                   | Not Applicable                |
| Enclosure Design:                  | Frameless                     |
| Wheel Type:                        | Not Applicable                |
| Support Bar Included:              | Support Bar Included          |
| Extras:                            | None                          |
|                                    |                               |