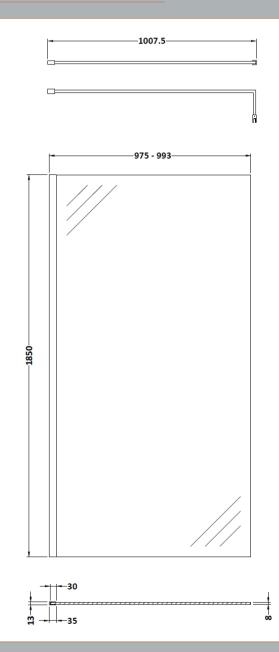

## **Packaging Details**

Barcode: 5056462618050

Sales Code: WRSC10 Description: Wetroom Screen 1000 X 1850 X 8mm

| Product Dimensions                 |                               |
|------------------------------------|-------------------------------|
|                                    |                               |
| Height (mm):                       | 1850                          |
| Width (mm):                        | 1000                          |
| Depth (mm):                        | 14                            |
| Nett Weight (kg):                  | 42.5                          |
| Packaging Dimensions               |                               |
| Height (mm):                       | 65                            |
| Width (mm):                        | 1045                          |
| Length (mm):                       | 1920                          |
| Gross Weight (kg):                 | 42.5                          |
| Packaging Data                     |                               |
| Box Colour:                        | Brown Cardboard Box - Printed |
| Box Qty:                           | 1                             |
| Label Size:                        | 100 x 50                      |
| Label Colour:                      | Not Applicable                |
| Label Qty:                         | 0                             |
| <b>Outer Box Dimensions (If Ap</b> | oplicable)                    |
| Height (mm):                       | <u> </u>                      |
| Width (mm):                        |                               |
| Depth (mm):                        |                               |
| Length (mm):                       |                               |
| Gross Weight (kg):                 |                               |
| Barcode:                           | 5055275819043                 |
| <b>Product Details</b>             |                               |
| Country of Origin:                 | China                         |
| Fitting Instruction:               | No                            |
| CE & UKCA:                         | Yes                           |
| Profile Material:                  | Aluminium                     |
| Profile Finish:                    | Polished Chrome               |
| Adjustments (mm):                  | 975mm - 993mm                 |
| Entry Width (mm):                  | N/A                           |
| Swing In Dim (mm):                 | N/A                           |
| Swing Out Dim (mm):                | N/A                           |
| Radius (mm):                       | Not Applicable                |
| Glass Thickness (mm):              | 8                             |
| Easy Fit:                          | No                            |
| Easy Clean:                        | No                            |
| Handle Style:                      | Not Applicable                |
| Handle Material:                   | Not Applicable                |
| Enclosure Design:                  | Frameless                     |
| Wheel Type:                        | Not Applicable                |
| Support Bar Included:              | Support Bar Included          |
| Extras:                            | None                          |
|                                    |                               |