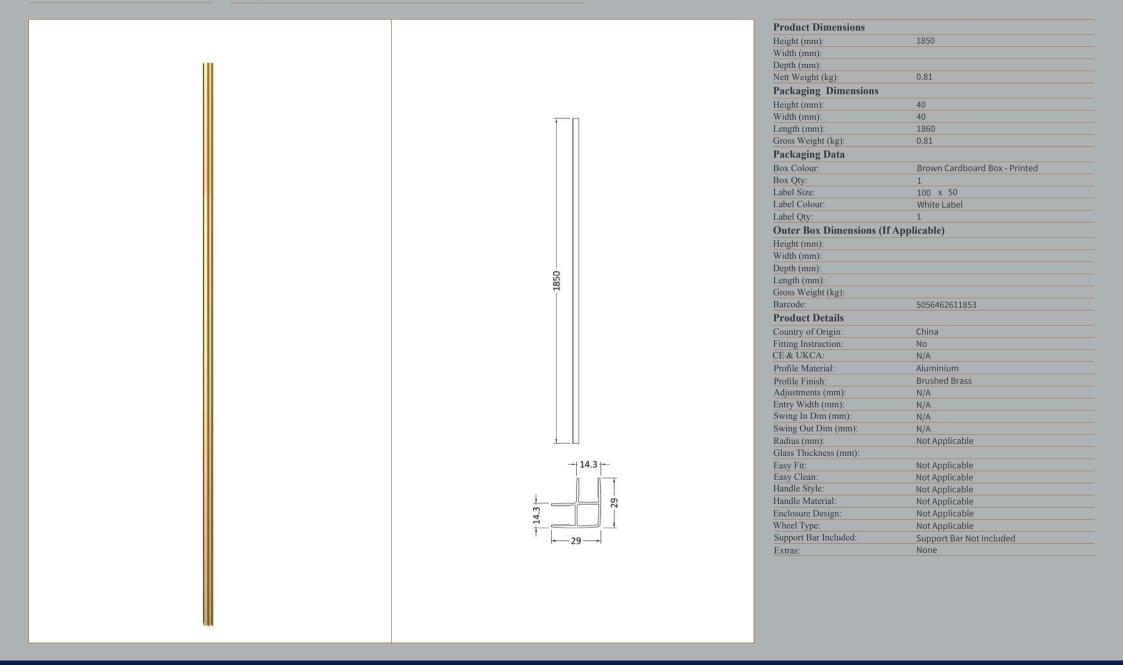

| N/A                           |
| Radius (mm):                    | Not Applicable                |
| Glass Thickness (mm):           | 8                             |
| Easy Fit:                       | No                            |
| Easy Clean:                     | No                            |
| Handle Style:                   | Not Applicable                |
| Handle Material:                | Not Applicable                |
| Enclosure Design:               | Frameless                     |
| Wheel Type:                     | Not Applicable                |
| Support Bar Included:           | Support Bar Not Included      |
| Extras:                         | None                          |

ROXOR

Sales Code: WRSF014

**Description:** 1850 Return Screen L Profile Brass