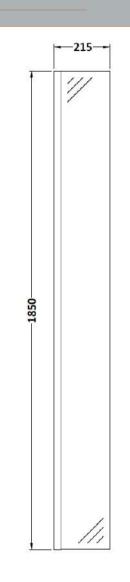

## ENCLOSURES

Sales Code: WRS025

Description: Wetroom Screen Return 1850mmx215mm

| Product Dimensions              |                               |
|---------------------------------|-------------------------------|
| Height (mm):                    | 1850                          |
| Width (mm):                     | 215                           |
| Depth (mm):                     | 28                            |
| Nett Weight (kg):               | 8.77                          |
| Packaging Dimensions            |                               |
| Height (mm):                    | 55                            |
| Width (mm):                     | 290                           |
| Length (mm):                    | 1910                          |
| Gross Weight (kg):              | 8.77                          |
| Packaging Data                  |                               |
| Box Colour:                     | Brown Cardboard Box - Printed |
| Box Qty:                        | 1                             |
| Label Size:                     | 100 x 50                      |
| Label Colour:                   | Not Applicable                |
| Label Qty:                      | 0                             |
| <b>Outer Box Dimensions (If</b> | Applicable)                   |
| Height (mm):                    |                               |
| Width (mm):                     |                               |
| Depth (mm):                     |                               |
| Length (mm):                    |                               |
| Gross Weight (kg):              |                               |
| Barcode:                        | 5055369001774                 |
| Product Details                 |                               |
| Country of Origin:              | China                         |
| Fitting Instruction:            | No                            |
| CE & UKCA:                      | Yes                           |
| Profile Material:               | Aluminium                     |
| Profile Finish:                 | Polished Chrome               |
| Adjustments (mm):               | N/A                           |
| Entry Width (mm):               | N/A                           |
| Swing In Dim (mm):              | N/A                           |
| Swing Out Dim (mm):             | N/A                           |
| Radius (mm):                    | Not Applicable                |
| Glass Thickness (mm):           | 8                             |
| Easy Fit:                       | No                            |
| Easy Clean:                     | No                            |
| Handle Style:                   | Not Applicable                |
| Handle Material:                | Not Applicable                |
| Enclosure Design:               | Frameless                     |
| Wheel Type:                     | Not Applicable                |
| Support Bar Included:           | Support Bar Not Included      |
| Extras:                         | None                          |