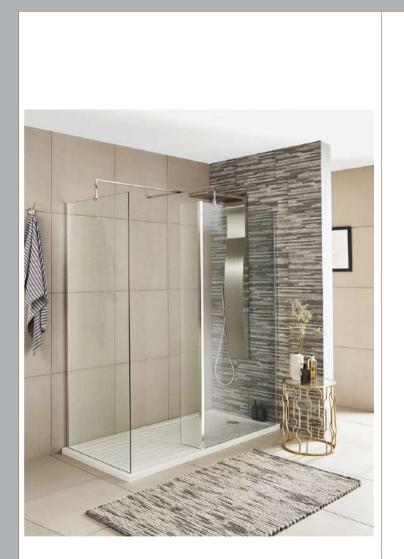

## TECHNICAL DATA SHEET

Sales Code: WRSCBB025

Description: Wetroom Screen Return 215X1850x8mm Bb

## ENCLOSURES

Sales Code: WRS025

Description: Wetroom Screen Return 1850mmx215mm

| Product Dimensions              |                               |
|---------------------------------|-------------------------------|
| Height (mm):                    | 1850                          |
| Width (mm):                     | 215                           |
| Depth (mm):                     | 28                            |
| Nett Weight (kg):               | 8.77                          |
| Packaging Dimensions            |                               |
| Height (mm):                    | 55                            |
| Width (mm):                     | 290                           |
| Length (mm):                    | 1910                          |
| Gross Weight (kg):              | 8.77                          |
| Packaging Data                  |                               |
| Box Colour:                     | Brown Cardboard Box - Printed |
| Box Qty:                        | 1                             |
| Label Size:                     | 100 x 50                      |
| Label Colour:                   | Not Applicable                |
| Label Qty:                      | 0                             |
| <b>Outer Box Dimensions (If</b> | Applicable)                   |
| Height (mm):                    |                               |
| Width (mm):                     |                               |
| Depth (mm):                     |                               |
| Length (mm):                    |                               |
| Gross Weight (kg):              |                               |
| Barcode:                        | 5055369001774                 |
| Product Details                 |                               |
| Country of Origin:              | China                         |
| Fitting Instruction:            | No                            |
| CE & UKCA:                      | Yes                           |
| Profile Material:               | Aluminium                     |
| Profile Finish:                 | Polished Chrome               |
| Adjustments (mm):               | N/A                           |
| Entry Width (mm):               | N/A                           |
| Swing In Dim (mm):              | N/A                           |
| Swing Out Dim (mm):             | N/A                           |
| Radius (mm):                    | Not Applicable                |
| Glass Thickness (mm):           | 8                             |
| Easy Fit:                       | No                            |
| Easy Clean:                     | No                            |
| Handle Style:                   | Not Applicable                |
| Handle Material:                | Not Applicable                |
| Enclosure Design:               | Frameless                     |
| Wheel Type:                     | Not Applicable                |
| Support Bar Included:           | Support Bar Not Included      |
| Extras:                         | None                          |