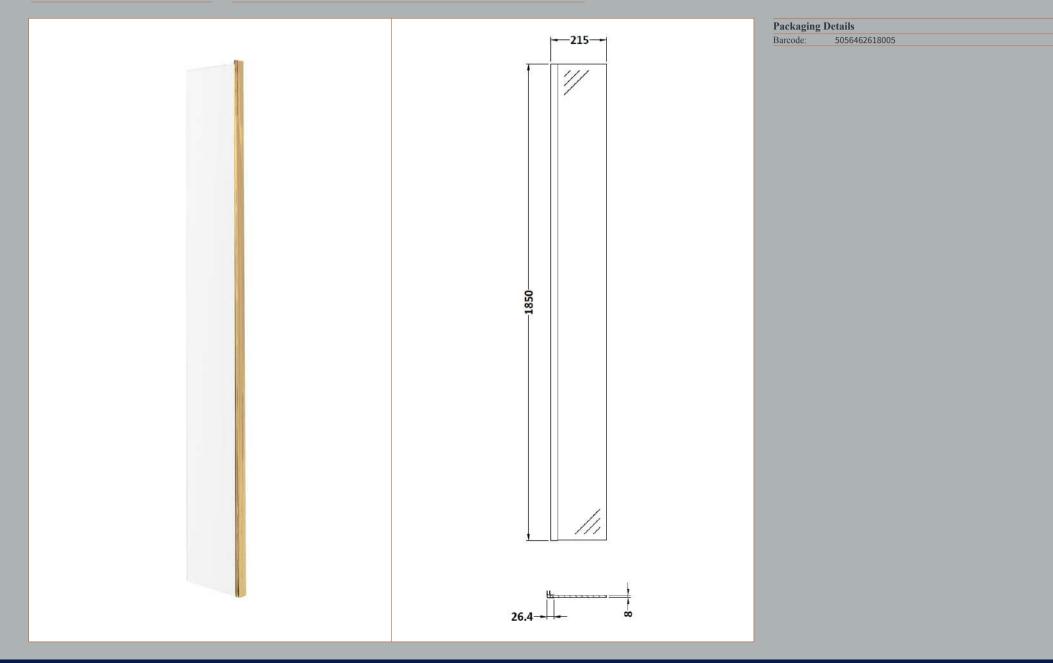

## TECHNICAL DATA SHEET

Sales Code: WRSCBB025

Description: Wetroom Screen Return 215X1850x8mm Bb

## ENCLOSURES

Sales Code: WRS025

Description: Wetroom Screen Return 1850mmx215mm

| Product Dimensions              |                               |
|---------------------------------|-------------------------------|
| Height (mm):                    | 1850                          |
| Width (mm):                     | 215                           |
| Depth (mm):                     | 28                            |
| Nett Weight (kg):               | 8.77                          |
| Packaging Dimensions            |                               |
| Height (mm):                    | 55                            |
| Width (mm):                     | 290                           |
| Length (mm):                    | 1910                          |
| Gross Weight (kg):              | 8.77                          |
| Packaging Data                  |                               |
| Box Colour:                     | Brown Cardboard Box - Printed |
| Box Qty:                        | 1                             |
| Label Size:                     | 100 x 50                      |
| Label Colour:                   | Not Applicable                |
| Label Qty:                      | 0                             |
| <b>Outer Box Dimensions (If</b> | Applicable)                   |
| Height (mm):                    |                               |
| Width (mm):                     |                               |
| Depth (mm):                     |                               |
| Length (mm):                    |                               |
| Gross Weight (kg):              |                               |
| Barcode:                        | 5055369001774                 |
| Product Details                 |                               |
| Country of Origin:              | China                         |
| Fitting Instruction:            | No                            |
| CE & UKCA:                      | Yes                           |
| Profile Material:               | Aluminium                     |
| Profile Finish:                 | Polished Chrome               |
| Adjustments (mm):               | N/A                           |
| Entry Width (mm):               | N/A                           |
| Swing In Dim (mm):              | N/A                           |
| Swing Out Dim (mm):             | N/A                           |
| Radius (mm):                    | Not Applicable                |
| Glass Thickness (mm):           | 8                             |
| Easy Fit:                       | No                            |
| Easy Clean:                     | No                            |
| Handle Style:                   | Not Applicable                |
| Handle Material:                | Not Applicable                |
| Enclosure Design:               | Frameless                     |
| Wheel Type:                     | Not Applicable                |
| Support Bar Included:           | Support Bar Not Included      |
| Extras:                         | None                          |