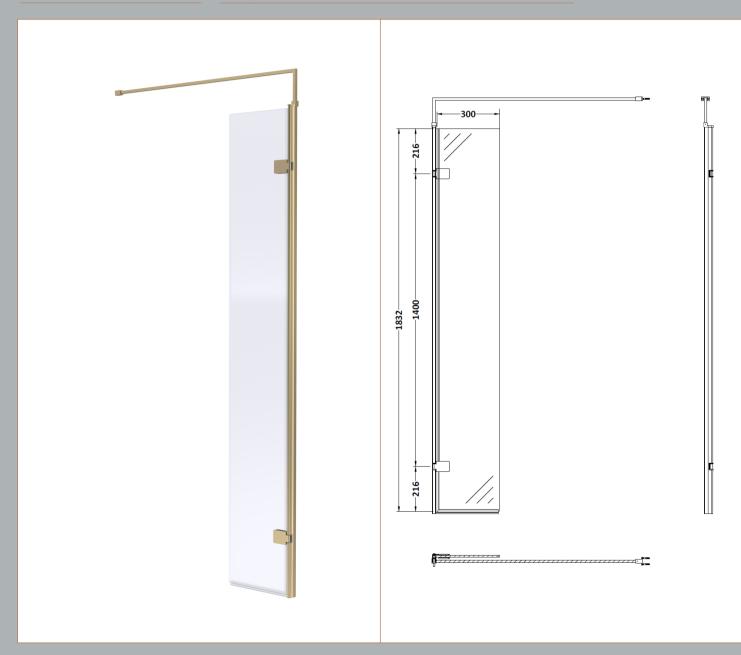

Sales Code: WRSCBB030H Description: Wetroom Swing Screen 300X1850 Bb

| D d 4 Di                             |                               |
|--------------------------------------|-------------------------------|
| Product Dimensions                   | 1050                          |
| Height (mm):                         | 1850                          |
| Width (mm):                          | 322                           |
| Depth (mm):                          | 27                            |
| Nett Weight (kg):                    | 15.1                          |
| Packaging Dimensions                 |                               |
| Height (mm):                         | 55                            |
| Width (mm):                          | 400                           |
| Length (mm):                         | 2000                          |
| Gross Weight (kg):                   | 15.1                          |
| Packaging Data                       |                               |
| Box Colour:                          | Brown Cardboard Box - Printed |
| Box Qty:                             | 1                             |
| Label Size:                          | 100 x 50                      |
| Label Colour:                        | Not Applicable                |
| Label Qty:                           | 0                             |
| <b>Outer Box Dimensions (If App)</b> | licable)                      |
| Height (mm):                         |                               |
| Width (mm):                          |                               |
| Depth (mm):                          |                               |
| Length (mm):                         |                               |
| Gross Weight (kg):                   |                               |
| Barcode:                             | 5056462617985                 |
| <b>Product Details</b>               |                               |
| Country of Origin:                   | China                         |
| Fitting Instruction:                 | No                            |
| CE Approval:                         | Yes                           |
| Profile Material:                    | Aluminium                     |
| Profile Finish:                      | Brushed Brass                 |
| Adjustments (mm):                    | N/A                           |
| Entry Width (mm):                    | N/A                           |
| Swing In Dim (mm):                   | N/A                           |
| Swing Out Dim (mm):                  | N/A                           |
| Radius (mm):                         | Not Applicable                |
| Glass Thickness (mm):                | 8                             |
| Easy Fit:                            | No                            |
| Easy Clean:                          | No                            |
| Handle Style:                        | Not Applicable                |
| Handle Material:                     | Not Applicable                |
| Enclosure Design:                    | Frameless                     |
| Wheel Type:                          | Not Applicable                |
| Support Bar Included:                | Support Bar Included          |