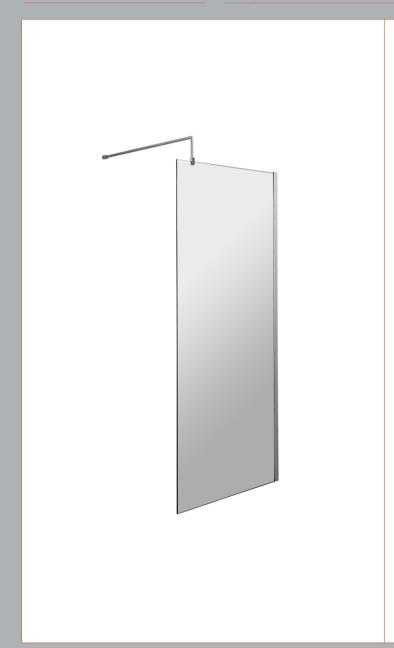

## **Packaging Details**

Barcode: 5056462618029

**Description:** Wetroom Screen 760 X 1850 X 8mm Sales Code: WRSC076

| 1        |                 |   |
|----------|-----------------|---|
| ,        | -30             |   |
| <u> </u> | <del>-</del> 35 | - |

| <b>Product Dimensions</b>  |                               |
|----------------------------|-------------------------------|
| Height (mm):               | 1850                          |
| Width (mm):                | 760                           |
| Depth (mm):                | 14                            |
| Nett Weight (kg):          | 32.5                          |
| Packaging Dimensions       |                               |
| Height (mm):               | 60                            |
| Width (mm):                | 810                           |
| Length (mm):               | 1920                          |
| Gross Weight (kg):         | 32.5                          |
| Packaging Data             |                               |
| Box Colour:                | Brown Cardboard Box - Printed |
| Box Qty:                   | 1                             |
| Label Size:                | 100 x 50                      |
| Label Colour:              | Not Applicable                |
| Label Qty:                 | 0                             |
| Outer Box Dimensions (If A | Applicable)                   |
| Height (mm):               | **                            |
| Width (mm):                |                               |
| Depth (mm):                |                               |
| Length (mm):               |                               |
| Gross Weight (kg):         |                               |
| Barcode:                   | 5055275819012                 |
| Product Details            |                               |
| Country of Origin:         | China                         |
| Fitting Instruction:       | No                            |
| CE & UKCA:                 | Yes                           |
| Profile Material:          | Aluminium                     |
| Profile Finish:            | Polished Chrome               |
| Adjustments (mm):          | 735mm - 753mm                 |
| Entry Width (mm):          | N/A                           |
| Swing In Dim (mm):         | N/A                           |
| Swing Out Dim (mm):        | N/A                           |
| Radius (mm):               | Not Applicable                |
| Glass Thickness (mm):      | 8                             |
| Easy Fit:                  | No                            |
| Easy Clean:                | No                            |
| Handle Style:              | Not Applicable                |
| Handle Material:           | Not Applicable                |
| Enclosure Design:          | Frameless                     |
| Wheel Type:                | Not Applicable                |
| Support Bar Included:      | Support Bar Included          |
| Extras:                    | None                          |
|                            |                               |