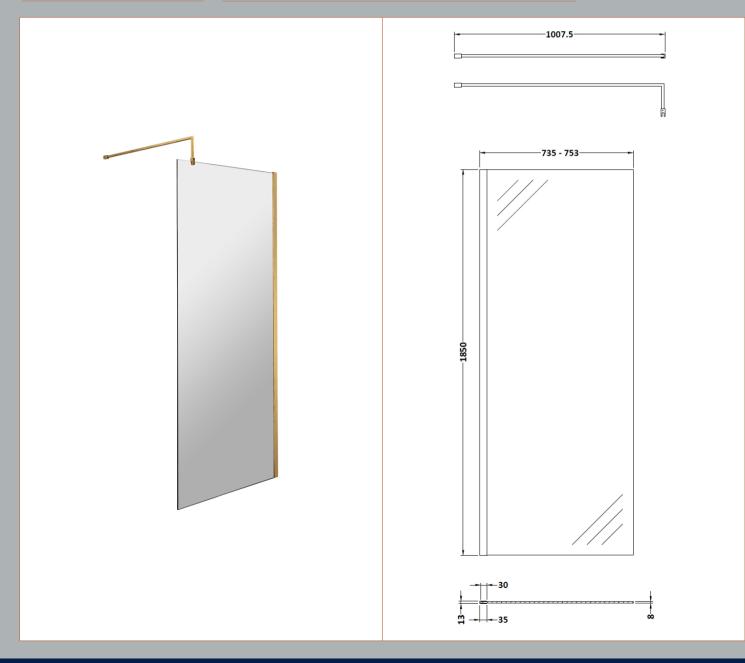

## ROXOR

Sales Code: WRSCBB076 Description: Wetroom Screen 760X1850x8mm Bb

| <b>Product Dimensions</b>  |                               |
|----------------------------|-------------------------------|
| Height (mm):               | 1850                          |
| Width (mm):                | 760                           |
| Depth (mm):                | 14                            |
| Nett Weight (kg):          | 32.5                          |
| Packaging Dimensions       |                               |
| Height (mm):               | 60                            |
| Width (mm):                | 810                           |
| Length (mm):               | 1920                          |
| Gross Weight (kg):         | 32.5                          |
| Packaging Data             |                               |
| Box Colour:                | Brown Cardboard Box - Printed |
| Box Qty:                   | 1                             |
| Label Size:                | 100 x 50                      |
| Label Colour:              | Not Applicable                |
| Label Qty:                 | 0                             |
| Outer Box Dimensions (If A | Applicable)                   |
| Height (mm):               | **                            |
| Width (mm):                |                               |
| Depth (mm):                |                               |
| Length (mm):               |                               |
| Gross Weight (kg):         |                               |
| Barcode:                   | 5055275819012                 |
| Product Details            |                               |
| Country of Origin:         | China                         |
| Fitting Instruction:       | No                            |
| CE & UKCA:                 | Yes                           |
| Profile Material:          | Aluminium                     |
| Profile Finish:            | Polished Chrome               |
| Adjustments (mm):          | 735mm - 753mm                 |
| Entry Width (mm):          | N/A                           |
| Swing In Dim (mm):         | N/A                           |
| Swing Out Dim (mm):        | N/A                           |
| Radius (mm):               | Not Applicable                |
| Glass Thickness (mm):      | 8                             |
| Easy Fit:                  | No                            |
| Easy Clean:                | No                            |
| Handle Style:              | Not Applicable                |
| Handle Material:           | Not Applicable                |
| Enclosure Design:          | Frameless                     |
| Wheel Type:                | Not Applicable                |
| Support Bar Included:      | Support Bar Included          |
| Extras:                    | None                          |
|                            |                               |

| <b>Product Dimensions</b>            |                               |
|--------------------------------------|-------------------------------|
| Height (mm):                         | 1850                          |
| Width (mm):                          |                               |
| Depth (mm):                          |                               |
| Nett Weight (kg):                    | 0.6                           |
| Packaging Dimensions                 |                               |
| Height (mm):                         | 60                            |
| Width (mm):                          | 185                           |
| Length (mm):                         | 1860                          |
| Gross Weight (kg):                   | 0.6                           |
| Packaging Data                       |                               |
| Box Colour:                          | Brown Cardboard Box - Printed |
| Box Qty:                             | 1                             |
| Label Size:                          | 100 x 50                      |
| Label Colour:                        | White Label                   |
| Label Qty:                           | 1                             |
| <b>Outer Box Dimensions (If Appl</b> | licable)                      |
| Height (mm):                         |                               |
| Width (mm):                          |                               |
| Depth (mm):                          |                               |
| Length (mm):                         |                               |
| Gross Weight (kg):                   |                               |
| Barcode:                             | 5056462611846                 |
| <b>Product Details</b>               |                               |
| Country of Origin:                   | China                         |
| Fitting Instruction:                 | No                            |
| CE & UKCA:                           | N/A                           |
| Profile Material:                    | Aluminium                     |
| Profile Finish:                      | Brushed Brass                 |
| Adjustments (mm):                    | 18mm                          |
| Entry Width (mm):                    | N/A                           |
| Swing In Dim (mm):                   | N/A                           |
| Swing Out Dim (mm):                  | N/A                           |
| Radius (mm):                         | Not Applicable                |
| Glass Thickness (mm):                |                               |
| Easy Fit:                            | Not Applicable                |
| Easy Clean:                          | Not Applicable                |
| Handle Style:                        | Not Applicable                |
| Handle Material:                     | Not Applicable                |
| Enclosure Design:                    | Not Applicable                |
| Wheel Type:                          | Not Applicable                |
| Support Bar Included:                | Support Bar Not Included      |
| Extras:                              | None                          |

Sales Code: FIX025 Description: Wetroom Screen Support Arm Brass

| <b>Product Dimensions</b>   |                     |
|-----------------------------|---------------------|
| Height (mm):                | 15                  |
| Width (mm):                 | 150                 |
| Depth (mm):                 | 1000                |
| Nett Weight (kg):           | 0.67                |
| <b>Packaging Dimensions</b> |                     |
| Height (mm):                | 35                  |
| Width (mm):                 | 160                 |
| Length (mm):                | 1020                |
| Gross Weight (kg):          | 0.7                 |
| Packaging Data              |                     |
| Box Colour:                 | Brown Cardboard Box |
| Box Qty:                    | 1                   |
| Label Size:                 | 100 x 50            |
| Label Colour:               | White Label         |
| Label Qty:                  | 1                   |
| Outer Box Dimensions (If A  | Applicable)         |
| Height (mm):                |                     |
| Width (mm):                 |                     |
| Depth (mm):                 |                     |
| Length (mm):                |                     |
| Gross Weight (kg):          |                     |
| Barcode:                    | 5056462611884       |
| <b>Product Details</b>      |                     |
| Country of Origin:          | China               |
| Fitting Instruction:        | No                  |
| CE & UKCA:                  | N/A                 |
| Profile Material:           | Stainless Steel     |
| Profile Finish:             | Brushed Brass       |
| Adjustments (mm):           | N/A                 |
| Entry Width (mm):           | N/A                 |
| Swing In Dim (mm):          | N/A                 |
| Swing Out Dim (mm):         | N/A                 |
| Radius (mm):                | Not Applicable      |
| Glass Thickness (mm):       |                     |
| Easy Fit:                   | Not Applicable      |
| Easy Clean:                 | Not Applicable      |
| Handle Style:               | Not Applicable      |
| Handle Material:            | Not Applicable      |
| Enclosure Design:           | Not Applicable      |
| Wheel Type:                 | Not Applicable      |
| Support Bar Included:       |                     |