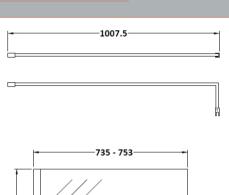

| <b>Product Dimensions</b>  |                               |
|----------------------------|-------------------------------|
| Height (mm):               | 1850                          |
| Width (mm):                | 760                           |
| Depth (mm):                | 14                            |
| Nett Weight (kg):          | 32.5                          |
| Packaging Dimensions       |                               |
| Height (mm):               | 60                            |
| Width (mm):                | 810                           |
| Length (mm):               | 1920                          |
| Gross Weight (kg):         | 32.5                          |
| Packaging Data             |                               |
| Box Colour:                | Brown Cardboard Box - Printed |
| Box Qty:                   | 1                             |
| Label Size:                | 100 x 50                      |
| Label Colour:              | Not Applicable                |
| Label Qty:                 | 0                             |
| Outer Box Dimensions (If A | Applicable)                   |
| Height (mm):               | **                            |
| Width (mm):                |                               |
| Depth (mm):                |                               |
| Length (mm):               |                               |
| Gross Weight (kg):         |                               |
| Barcode:                   | 5055275819012                 |
| Product Details            |                               |
| Country of Origin:         | China                         |
| Fitting Instruction:       | No                            |
| CE & UKCA:                 | Yes                           |
| Profile Material:          | Aluminium                     |
| Profile Finish:            | Polished Chrome               |
| Adjustments (mm):          | 735mm - 753mm                 |
| Entry Width (mm):          | N/A                           |
| Swing In Dim (mm):         | N/A                           |
| Swing Out Dim (mm):        | N/A                           |
| Radius (mm):               | Not Applicable                |
| Glass Thickness (mm):      | 8                             |
| Easy Fit:                  | No                            |
| Easy Clean:                | No                            |
| Handle Style:              | Not Applicable                |
| Handle Material:           | Not Applicable                |
| Enclosure Design:          | Frameless                     |
| Wheel Type:                | Not Applicable                |
| Support Bar Included:      | Support Bar Included          |
| Extras:                    | None                          |
|                            |                               |

Sales Code: FIX025 Description: Wetroom Screen Support Arm Brass

| <b>Product Dimensions</b>   |                     |
|-----------------------------|---------------------|
| Height (mm):                | 15                  |
| Width (mm):                 | 150                 |
| Depth (mm):                 | 1000                |
| Nett Weight (kg):           | 0.67                |
| <b>Packaging Dimensions</b> |                     |
| Height (mm):                | 35                  |
| Width (mm):                 | 160                 |
| Length (mm):                | 1020                |
| Gross Weight (kg):          | 0.7                 |
| Packaging Data              |                     |
| Box Colour:                 | Brown Cardboard Box |
| Box Qty:                    | 1                   |
| Label Size:                 | 100 x 50            |
| Label Colour:               | White Label         |
| Label Qty:                  | 1                   |
| Outer Box Dimensions (If A  | Applicable)         |
| Height (mm):                |                     |
| Width (mm):                 |                     |
| Depth (mm):                 |                     |
| Length (mm):                |                     |
| Gross Weight (kg):          |                     |
| Barcode:                    | 5056462611884       |
| <b>Product Details</b>      |                     |
| Country of Origin:          | China               |
| Fitting Instruction:        | No                  |
| CE & UKCA:                  | N/A                 |
| Profile Material:           | Stainless Steel     |
| Profile Finish:             | Brushed Brass       |
| Adjustments (mm):           | N/A                 |
| Entry Width (mm):           | N/A                 |
| Swing In Dim (mm):          | N/A                 |
| Swing Out Dim (mm):         | N/A                 |
| Radius (mm):                | Not Applicable      |
| Glass Thickness (mm):       |                     |
| Easy Fit:                   | Not Applicable      |
| Easy Clean:                 | Not Applicable      |
| Handle Style:               | Not Applicable      |
| Handle Material:            | Not Applicable      |
| Enclosure Design:           | Not Applicable      |
| Wheel Type:                 | Not Applicable      |
| Support Bar Included:       |                     |