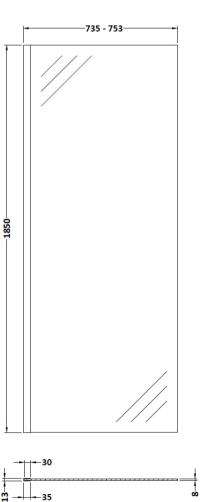

## **Packaging Details**

Barcode: 5056462618029

**Description:** Wetroom Screen 760 X 1850 X 8mm Sales Code: WRSC076

| 1        |                 |   |
|----------|-----------------|---|
| ,        | -30             |   |
| <u> </u> | <del>-</del> 35 | - |

| <b>Product Dimensions</b>  |                               |
|----------------------------|-------------------------------|
| Height (mm):               | 1850                          |
| Width (mm):                | 760                           |
| Depth (mm):                | 14                            |
| Nett Weight (kg):          | 32.5                          |
| Packaging Dimensions       |                               |
| Height (mm):               | 60                            |
| Width (mm):                | 810                           |
| Length (mm):               | 1920                          |
| Gross Weight (kg):         | 32.5                          |
| Packaging Data             |                               |
| Box Colour:                | Brown Cardboard Box - Printed |
| Box Qty:                   | 1                             |
| Label Size:                | 100 x 50                      |
| Label Colour:              | Not Applicable                |
| Label Qty:                 | 0                             |
| Outer Box Dimensions (If A | Applicable)                   |
| Height (mm):               | **                            |
| Width (mm):                |                               |
| Depth (mm):                |                               |
| Length (mm):               |                               |
| Gross Weight (kg):         |                               |
| Barcode:                   | 5055275819012                 |
| Product Details            |                               |
| Country of Origin:         | China                         |
| Fitting Instruction:       | No                            |
| CE & UKCA:                 | Yes                           |
| Profile Material:          | Aluminium                     |
| Profile Finish:            | Polished Chrome               |
| Adjustments (mm):          | 735mm - 753mm                 |
| Entry Width (mm):          | N/A                           |
| Swing In Dim (mm):         | N/A                           |
| Swing Out Dim (mm):        | N/A                           |
| Radius (mm):               | Not Applicable                |
| Glass Thickness (mm):      | 8                             |
| Easy Fit:                  | No                            |
| Easy Clean:                | No                            |
| Handle Style:              | Not Applicable                |
| Handle Material:           | Not Applicable                |
| Enclosure Design:          | Frameless                     |
| Wheel Type:                | Not Applicable                |
| Support Bar Included:      | Support Bar Included          |
| Extras:                    | None                          |
|                            |                               |