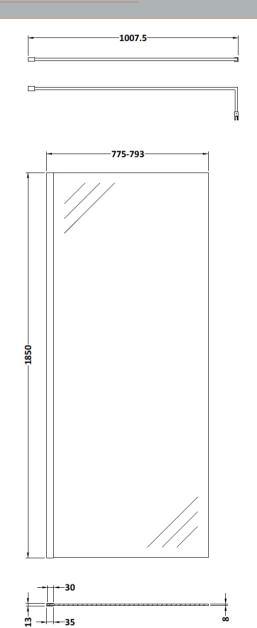

## Packaging Details

Barcode: 5056462618036

Sales Code: WRSC080 Description: Wetroom Screen 800 X 1850 X 8mm

| <b>Product Dimensions</b>   |                               |
|-----------------------------|-------------------------------|
| Height (mm):                | 1850                          |
| Width (mm):                 | 800                           |
| Depth (mm):                 | 14                            |
| Nett Weight (kg):           | 34                            |
| <b>Packaging Dimensions</b> |                               |
| Height (mm):                | 60                            |
| Width (mm):                 | 850                           |
| Length (mm):                | 1920                          |
| Gross Weight (kg):          | 34                            |
| Packaging Data              |                               |
| Box Colour:                 | Brown Cardboard Box - Printed |
| Box Qty:                    | 1                             |
| Label Size:                 | 100 x 50                      |
| Label Colour:               | Not Applicable                |
| Label Qty:                  | 0                             |
| Outer Box Dimensions (If A  | Applicable)                   |
| Height (mm):                |                               |
| Width (mm):                 |                               |
| Depth (mm):                 |                               |
| Length (mm):                |                               |
| Gross Weight (kg):          |                               |
| Barcode:                    | 5055275819029                 |
| <b>Product Details</b>      |                               |
| Country of Origin:          | China                         |
| Fitting Instruction:        | No                            |
| CE & UKCA:                  | Yes                           |
| Profile Material:           | Aluminium                     |
| Profile Finish:             | Polished Chrome               |
| Adjustments (mm):           | 775mm - 793mm                 |
| Entry Width (mm):           | N/A                           |
| Swing In Dim (mm):          | N/A                           |
| Swing Out Dim (mm):         | N/A                           |
| Radius (mm):                | Not Applicable                |
| Glass Thickness (mm):       | 8                             |
| Easy Fit:                   | No                            |
| Easy Clean:                 | No                            |
| Handle Style:               | Not Applicable                |
| Handle Material:            | Not Applicable                |
| Enclosure Design:           | Frameless                     |
| Wheel Type:                 | Not Applicable                |
| Support Bar Included:       | Support Bar Included          |
| Extras:                     | None                          |