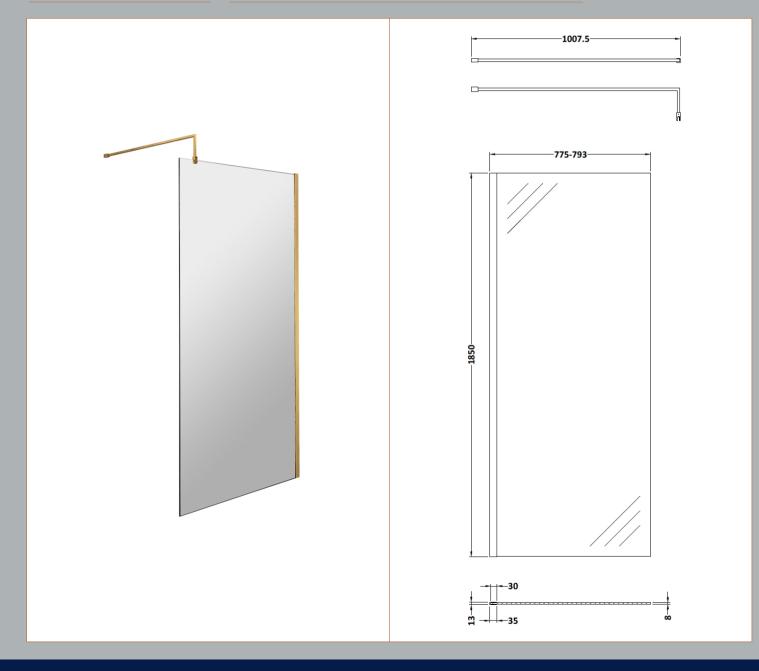

## ROXOR

Sales Code: WRSCBB080 Description: Wetroom Screen 800X1850x8mm Bb

## Packaging Details

Barcode: 5056462618036

Sales Code: WRSC080 Description: Wetroom Screen 800 X 1850 X 8mm

| <b>Product Dimensions</b>   |                               |
|-----------------------------|-------------------------------|
| Height (mm):                | 1850                          |
| Width (mm):                 | 800                           |
| Depth (mm):                 | 14                            |
| Nett Weight (kg):           | 34                            |
| <b>Packaging Dimensions</b> |                               |
| Height (mm):                | 60                            |
| Width (mm):                 | 850                           |
| Length (mm):                | 1920                          |
| Gross Weight (kg):          | 34                            |
| Packaging Data              |                               |
| Box Colour:                 | Brown Cardboard Box - Printed |
| Box Qty:                    | 1                             |
| Label Size:                 | 100 x 50                      |
| Label Colour:               | Not Applicable                |
| Label Qty:                  | 0                             |
| Outer Box Dimensions (If A  | Applicable)                   |
| Height (mm):                |                               |
| Width (mm):                 |                               |
| Depth (mm):                 |                               |
| Length (mm):                |                               |
| Gross Weight (kg):          |                               |
| Barcode:                    | 5055275819029                 |
| <b>Product Details</b>      |                               |
| Country of Origin:          | China                         |
| Fitting Instruction:        | No                            |
| CE & UKCA:                  | Yes                           |
| Profile Material:           | Aluminium                     |
| Profile Finish:             | Polished Chrome               |
| Adjustments (mm):           | 775mm - 793mm                 |
| Entry Width (mm):           | N/A                           |
| Swing In Dim (mm):          | N/A                           |
| Swing Out Dim (mm):         | N/A                           |
| Radius (mm):                | Not Applicable                |
| Glass Thickness (mm):       | 8                             |
| Easy Fit:                   | No                            |
| Easy Clean:                 | No                            |
| Handle Style:               | Not Applicable                |
| Handle Material:            | Not Applicable                |
| Enclosure Design:           | Frameless                     |
| Wheel Type:                 | Not Applicable                |
| Support Bar Included:       | Support Bar Included          |
| Extras:                     | None                          |

Sales Code: FIX025 Description: Wetroom Screen Support Arm Brass

| <b>Product Dimensions</b>   |                     |
|-----------------------------|---------------------|
| Height (mm):                | 15                  |
| Width (mm):                 | 150                 |
| Depth (mm):                 | 1000                |
| Nett Weight (kg):           | 0.67                |
| <b>Packaging Dimensions</b> |                     |
| Height (mm):                | 35                  |
| Width (mm):                 | 160                 |
| Length (mm):                | 1020                |
| Gross Weight (kg):          | 0.7                 |
| Packaging Data              |                     |
| Box Colour:                 | Brown Cardboard Box |
| Box Qty:                    | 1                   |
| Label Size:                 | 100 x 50            |
| Label Colour:               | White Label         |
| Label Qty:                  | 1                   |
| Outer Box Dimensions (If A  | Applicable)         |
| Height (mm):                |                     |
| Width (mm):                 |                     |
| Depth (mm):                 |                     |
| Length (mm):                |                     |
| Gross Weight (kg):          |                     |
| Barcode:                    | 5056462611884       |
| <b>Product Details</b>      |                     |
| Country of Origin:          | China               |
| Fitting Instruction:        | No                  |
| CE & UKCA:                  | N/A                 |
| Profile Material:           | Stainless Steel     |
| Profile Finish:             | Brushed Brass       |
| Adjustments (mm):           | N/A                 |
| Entry Width (mm):           | N/A                 |
| Swing In Dim (mm):          | N/A                 |
| Swing Out Dim (mm):         | N/A                 |
| Radius (mm):                | Not Applicable      |
| Glass Thickness (mm):       |                     |
| Easy Fit:                   | Not Applicable      |
| Easy Clean:                 | Not Applicable      |
| Handle Style:               | Not Applicable      |
| Handle Material:            | Not Applicable      |
| Enclosure Design:           | Not Applicable      |
| Wheel Type:                 | Not Applicable      |
| Support Bar Included:       |                     |