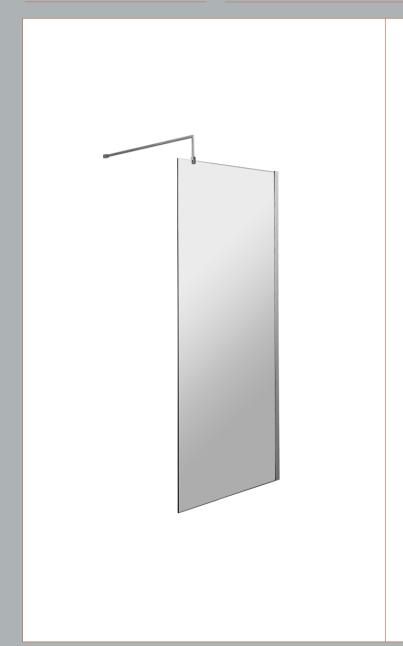

## ROXOR

Sales Code: WRSCBB080 Description: Wetroom Screen 800X1850x8mm Bb

## Packaging Details

Barcode: 5056462618036

Sales Code: WRSC080 Description: Wetroom Screen 800 X 1850 X 8mm

| <b>Product Dimensions</b>   |                               |
|-----------------------------|-------------------------------|
| Height (mm):                | 1850                          |
| Width (mm):                 | 800                           |
| Depth (mm):                 | 14                            |
| Nett Weight (kg):           | 34                            |
| <b>Packaging Dimensions</b> |                               |
| Height (mm):                | 60                            |
| Width (mm):                 | 850                           |
| Length (mm):                | 1920                          |
| Gross Weight (kg):          | 34                            |
| Packaging Data              |                               |
| Box Colour:                 | Brown Cardboard Box - Printed |
| Box Qty:                    | 1                             |
| Label Size:                 | 100 x 50                      |
| Label Colour:               | Not Applicable                |
| Label Qty:                  | 0                             |
| Outer Box Dimensions (If A  | Applicable)                   |
| Height (mm):                |                               |
| Width (mm):                 |                               |
| Depth (mm):                 |                               |
| Length (mm):                |                               |
| Gross Weight (kg):          |                               |
| Barcode:                    | 5055275819029                 |
| <b>Product Details</b>      |                               |
| Country of Origin:          | China                         |
| Fitting Instruction:        | No                            |
| CE & UKCA:                  | Yes                           |
| Profile Material:           | Aluminium                     |
| Profile Finish:             | Polished Chrome               |
| Adjustments (mm):           | 775mm - 793mm                 |
| Entry Width (mm):           | N/A                           |
| Swing In Dim (mm):          | N/A                           |
| Swing Out Dim (mm):         | N/A                           |
| Radius (mm):                | Not Applicable                |
| Glass Thickness (mm):       | 8                             |
| Easy Fit:                   | No                            |
| Easy Clean:                 | No                            |
| Handle Style:               | Not Applicable                |
| Handle Material:            | Not Applicable                |
| Enclosure Design:           | Frameless                     |
| Wheel Type:                 | Not Applicable                |
| Support Bar Included:       | Support Bar Included          |
| Extras:                     | None                          |