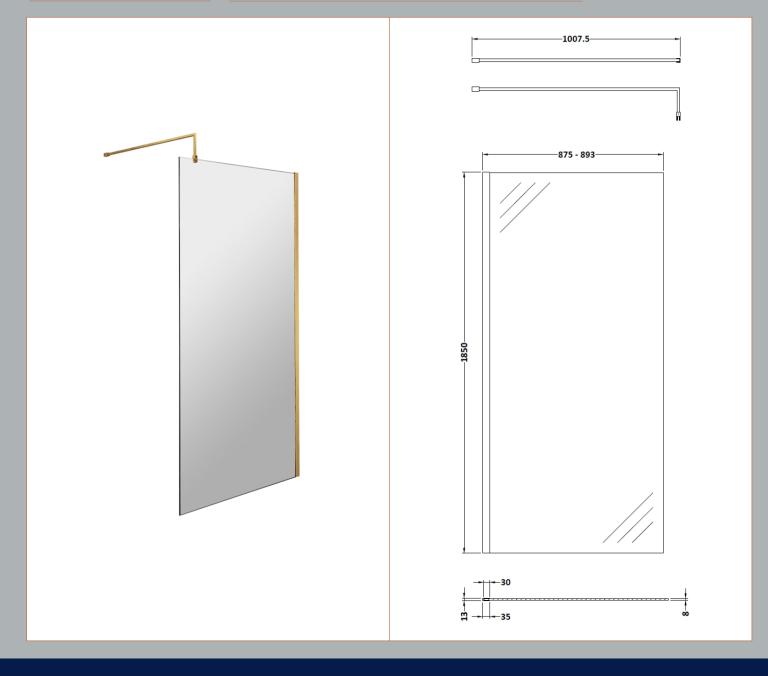

## ROXOR

Sales Code: WRSCBB090 Description: Wetroom Screen 900X1850x8mm Bb

## **Packaging Details**

Barcode: 5056462618043

Sales Code: WRSC090 Description: Wetroom Screen 900 X 1850 X 8mm

| <b>Product Dimensions</b>           |                               |
|-------------------------------------|-------------------------------|
| Height (mm):                        | 1850                          |
| Width (mm):                         | 900                           |
| Depth (mm):                         | 14                            |
| Nett Weight (kg):                   | 37.5                          |
| Packaging Dimensions                |                               |
| Height (mm):                        | 60                            |
| Width (mm):                         | 950                           |
| Length (mm):                        | 1920                          |
| Gross Weight (kg):                  | 38.2                          |
| Packaging Data                      |                               |
| Box Colour:                         | Brown Cardboard Box - Printed |
| Box Qty:                            | 1                             |
| Label Size:                         | 100 x 50                      |
| Label Colour:                       | Not Applicable                |
| Label Qty:                          | 0                             |
| <b>Outer Box Dimensions (If App</b> | olicable)                     |
| Height (mm):                        |                               |
| Width (mm):                         |                               |
| Depth (mm):                         |                               |
| Length (mm):                        |                               |
| Gross Weight (kg):                  |                               |
| Barcode:                            | 5055275819036                 |
| <b>Product Details</b>              |                               |
| Country of Origin:                  | China                         |
| Fitting Instruction:                | No                            |
| CE & UKCA:                          | Yes                           |
| Profile Material:                   | Aluminium                     |
| Profile Finish:                     | Polished Chrome               |
| Adjustments (mm):                   | 875mm - 893mm                 |
| Entry Width (mm):                   | N/A                           |
| Swing In Dim (mm):                  | N/A                           |
| Swing Out Dim (mm):                 | N/A                           |
| Radius (mm):                        | Not Applicable                |
| Glass Thickness (mm):               | 8                             |
| Easy Fit:                           | No                            |
| Easy Clean:                         | No                            |
| Handle Style:                       | Not Applicable                |
| Handle Material:                    | Not Applicable                |
| Enclosure Design:                   | Frameless                     |
| Wheel Type:                         | Not Applicable                |
| Support Bar Included:               | Support Bar Included          |
| Extras:                             | None                          |