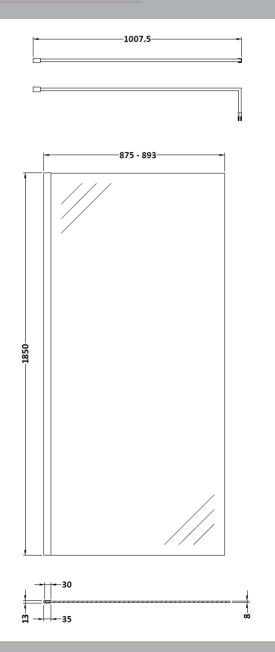

## **Packaging Details**

Barcode: 5056462618043

Sales Code: WRSC090 Description: Wetroom Screen 900 X 1850 X 8mm

| <b>Product Dimensions</b>           |                               |
|-------------------------------------|-------------------------------|
| Height (mm):                        | 1850                          |
| Width (mm):                         | 900                           |
| Depth (mm):                         | 14                            |
| Nett Weight (kg):                   | 37.5                          |
| Packaging Dimensions                |                               |
| Height (mm):                        | 60                            |
| Width (mm):                         | 950                           |
| Length (mm):                        | 1920                          |
| Gross Weight (kg):                  | 38.2                          |
| Packaging Data                      |                               |
| Box Colour:                         | Brown Cardboard Box - Printed |
| Box Qty:                            | 1                             |
| Label Size:                         | 100 x 50                      |
| Label Colour:                       | Not Applicable                |
| Label Qty:                          | 0                             |
| <b>Outer Box Dimensions (If App</b> | olicable)                     |
| Height (mm):                        |                               |
| Width (mm):                         |                               |
| Depth (mm):                         |                               |
| Length (mm):                        |                               |
| Gross Weight (kg):                  |                               |
| Barcode:                            | 5055275819036                 |
| <b>Product Details</b>              |                               |
| Country of Origin:                  | China                         |
| Fitting Instruction:                | No                            |
| CE & UKCA:                          | Yes                           |
| Profile Material:                   | Aluminium                     |
| Profile Finish:                     | Polished Chrome               |
| Adjustments (mm):                   | 875mm - 893mm                 |
| Entry Width (mm):                   | N/A                           |
| Swing In Dim (mm):                  | N/A                           |
| Swing Out Dim (mm):                 | N/A                           |
| Radius (mm):                        | Not Applicable                |
| Glass Thickness (mm):               | 8                             |
| Easy Fit:                           | No                            |
| Easy Clean:                         | No                            |
| Handle Style:                       | Not Applicable                |
| Handle Material:                    | Not Applicable                |
| Enclosure Design:                   | Frameless                     |
| Wheel Type:                         | Not Applicable                |
| Support Bar Included:               | Support Bar Included          |
| Extras:                             | None                          |