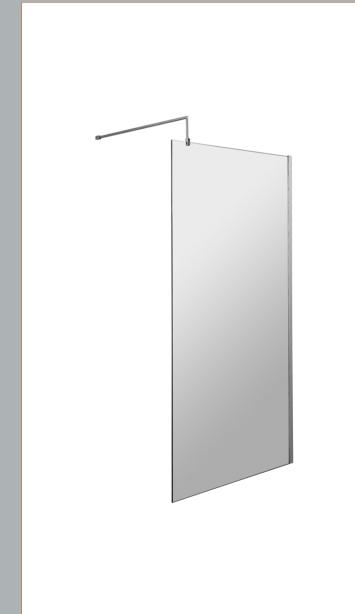

## **Packaging Details**

Barcode: 5056462618043

Sales Code: WRSC090 Description: Wetroom Screen 900 X 1850 X 8mm

| <b>Product Dimensions</b>           |                               |
|-------------------------------------|-------------------------------|
| Height (mm):                        | 1850                          |
| Width (mm):                         | 900                           |
| Depth (mm):                         | 14                            |
| Nett Weight (kg):                   | 37.5                          |
| Packaging Dimensions                |                               |
| Height (mm):                        | 60                            |
| Width (mm):                         | 950                           |
| Length (mm):                        | 1920                          |
| Gross Weight (kg):                  | 38.2                          |
| Packaging Data                      |                               |
| Box Colour:                         | Brown Cardboard Box - Printed |
| Box Qty:                            | 1                             |
| Label Size:                         | 100 x 50                      |
| Label Colour:                       | Not Applicable                |
| Label Qty:                          | 0                             |
| <b>Outer Box Dimensions (If App</b> | olicable)                     |
| Height (mm):                        |                               |
| Width (mm):                         |                               |
| Depth (mm):                         |                               |
| Length (mm):                        |                               |
| Gross Weight (kg):                  |                               |
| Barcode:                            | 5055275819036                 |
| <b>Product Details</b>              |                               |
| Country of Origin:                  | China                         |
| Fitting Instruction:                | No                            |
| CE & UKCA:                          | Yes                           |
| Profile Material:                   | Aluminium                     |
| Profile Finish:                     | Polished Chrome               |
| Adjustments (mm):                   | 875mm - 893mm                 |
| Entry Width (mm):                   | N/A                           |
| Swing In Dim (mm):                  | N/A                           |
| Swing Out Dim (mm):                 | N/A                           |
| Radius (mm):                        | Not Applicable                |
| Glass Thickness (mm):               | 8                             |
| Easy Fit:                           | No                            |
| Easy Clean:                         | No                            |
| Handle Style:                       | Not Applicable                |
| Handle Material:                    | Not Applicable                |
| Enclosure Design:                   | Frameless                     |
| Wheel Type:                         | Not Applicable                |
| Support Bar Included:               | Support Bar Included          |
| Extras:                             | None                          |