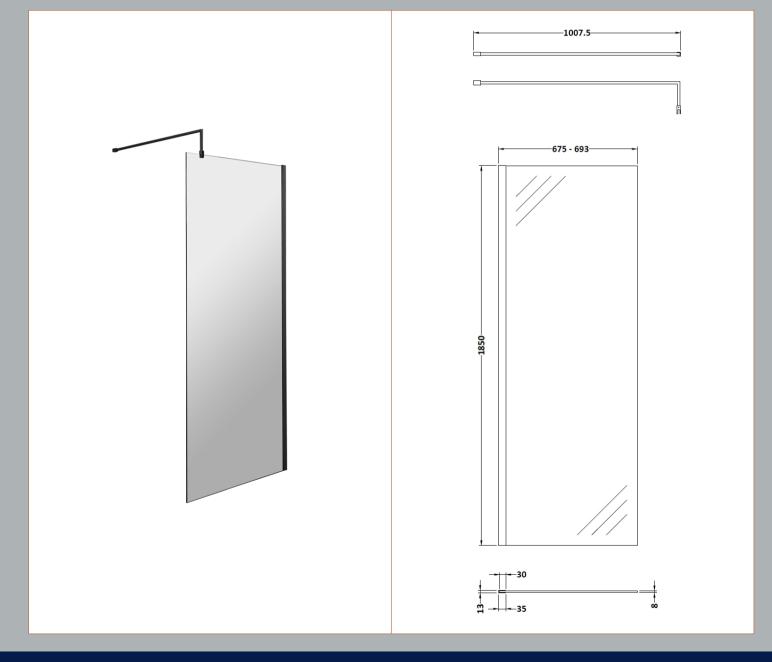

## ROXOR

Sales Code: WRSCBP070 Description: Wetroom Screen 700X1850x8mm Black

## **Packaging Details**

Barcode: 5056211897453

Sales Code: WRSC070 Description: Wetroom Screen 700 X 1850 X 8mm

| <b>Product Dimensions</b>     |                               |
|-------------------------------|-------------------------------|
| Height (mm):                  | 1850                          |
| Width (mm):                   | 700                           |
| Depth (mm):                   | 14                            |
| Nett Weight (kg):             | 29.5                          |
| Packaging Dimensions          |                               |
| Height (mm):                  | 60                            |
| Width (mm):                   | 750                           |
| Length (mm):                  | 1920                          |
| Gross Weight (kg):            | 29.5                          |
| Packaging Data                |                               |
| Box Colour:                   | Brown Cardboard Box - Printed |
| Box Qty:                      | 1                             |
| Label Size:                   | 100 x 50                      |
| Label Colour:                 | Not Applicable                |
| Label Qty:                    | 0                             |
| Outer Box Dimensions (If Appl | licable)                      |
| Height (mm):                  |                               |
| Width (mm):                   |                               |
| Depth (mm):                   |                               |
| Length (mm):                  |                               |
| Gross Weight (kg):            |                               |
| Barcode:                      | 5055275819005                 |
| Product Details               |                               |
| Country of Origin:            | China                         |
| Fitting Instruction:          | No                            |
| CE & UKCA:                    | Yes                           |
| Profile Material:             | Aluminium                     |
| Profile Finish:               | Polished Chrome               |
| Adjustments (mm):             | 675mm - 693mm                 |
| Entry Width (mm):             | N/A                           |
| Swing In Dim (mm):            | N/A                           |
| Swing Out Dim (mm):           | N/A                           |
| Radius (mm):                  | Not Applicable                |
| Glass Thickness (mm):         | 8                             |
| Easy Fit:                     | No                            |
| Easy Clean:                   | No                            |
| Handle Style:                 | Not Applicable                |
| Handle Material:              | Not Applicable                |
| Enclosure Design:             | Frameless                     |
| Wheel Type:                   | Not Applicable                |
| Support Bar Included:         | Support Bar Included          |
| Extras:                       | None                          |