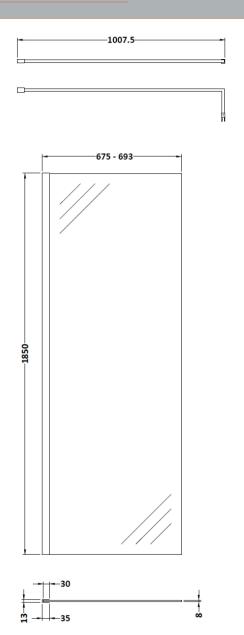

## **Packaging Details**

Barcode: 5056211897453

Sales Code: WRSC070 Description: Wetroom Screen 700 X 1850 X 8mm

| <b>Product Dimensions</b>     |                               |
|-------------------------------|-------------------------------|
| Height (mm):                  | 1850                          |
| Width (mm):                   | 700                           |
| Depth (mm):                   | 14                            |
| Nett Weight (kg):             | 29.5                          |
| Packaging Dimensions          |                               |
| Height (mm):                  | 60                            |
| Width (mm):                   | 750                           |
| Length (mm):                  | 1920                          |
| Gross Weight (kg):            | 29.5                          |
| Packaging Data                |                               |
| Box Colour:                   | Brown Cardboard Box - Printed |
| Box Qty:                      | 1                             |
| Label Size:                   | 100 x 50                      |
| Label Colour:                 | Not Applicable                |
| Label Qty:                    | 0                             |
| Outer Box Dimensions (If Appl | licable)                      |
| Height (mm):                  |                               |
| Width (mm):                   |                               |
| Depth (mm):                   |                               |
| Length (mm):                  |                               |
| Gross Weight (kg):            |                               |
| Barcode:                      | 5055275819005                 |
| Product Details               |                               |
| Country of Origin:            | China                         |
| Fitting Instruction:          | No                            |
| CE & UKCA:                    | Yes                           |
| Profile Material:             | Aluminium                     |
| Profile Finish:               | Polished Chrome               |
| Adjustments (mm):             | 675mm - 693mm                 |
| Entry Width (mm):             | N/A                           |
| Swing In Dim (mm):            | N/A                           |
| Swing Out Dim (mm):           | N/A                           |
| Radius (mm):                  | Not Applicable                |
| Glass Thickness (mm):         | 8                             |
| Easy Fit:                     | No                            |
| Easy Clean:                   | No                            |
| Handle Style:                 | Not Applicable                |
| Handle Material:              | Not Applicable                |
| Enclosure Design:             | Frameless                     |
| Wheel Type:                   | Not Applicable                |
| Support Bar Included:         | Support Bar Included          |
| Extras:                       | None                          |