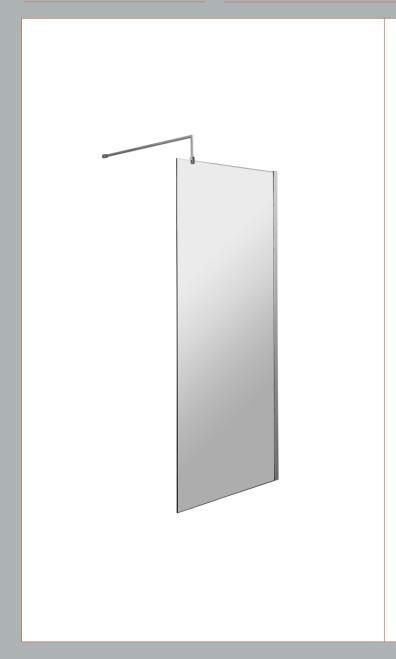

## ROXOR

Sales Code: WRSCBP070 Description: Wetroom Screen 700X1850x8mm Black

## **Packaging Details**

Barcode: 5056211897453

Sales Code: WRSC070 Description: Wetroom Screen 700 X 1850 X 8mm

| <b>Product Dimensions</b>     |                               |
|-------------------------------|-------------------------------|
| Height (mm):                  | 1850                          |
| Width (mm):                   | 700                           |
| Depth (mm):                   | 14                            |
| Nett Weight (kg):             | 29.5                          |
| Packaging Dimensions          |                               |
| Height (mm):                  | 60                            |
| Width (mm):                   | 750                           |
| Length (mm):                  | 1920                          |
| Gross Weight (kg):            | 29.5                          |
| Packaging Data                |                               |
| Box Colour:                   | Brown Cardboard Box - Printed |
| Box Qty:                      | 1                             |
| Label Size:                   | 100 x 50                      |
| Label Colour:                 | Not Applicable                |
| Label Qty:                    | 0                             |
| Outer Box Dimensions (If Appl | licable)                      |
| Height (mm):                  |                               |
| Width (mm):                   |                               |
| Depth (mm):                   |                               |
| Length (mm):                  |                               |
| Gross Weight (kg):            |                               |
| Barcode:                      | 5055275819005                 |
| Product Details               |                               |
| Country of Origin:            | China                         |
| Fitting Instruction:          | No                            |
| CE & UKCA:                    | Yes                           |
| Profile Material:             | Aluminium                     |
| Profile Finish:               | Polished Chrome               |
| Adjustments (mm):             | 675mm - 693mm                 |
| Entry Width (mm):             | N/A                           |
| Swing In Dim (mm):            | N/A                           |
| Swing Out Dim (mm):           | N/A                           |
| Radius (mm):                  | Not Applicable                |
| Glass Thickness (mm):         | 8                             |
| Easy Fit:                     | No                            |
| Easy Clean:                   | No                            |
| Handle Style:                 | Not Applicable                |
| Handle Material:              | Not Applicable                |
| Enclosure Design:             | Frameless                     |
| Wheel Type:                   | Not Applicable                |
| Support Bar Included:         | Support Bar Included          |
| Extras:                       | None                          |