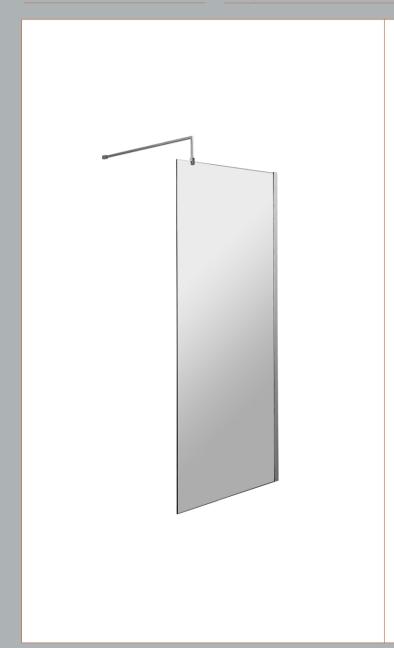

## ROXOR

Sales Code: WRSCBP076 Description: Wetroom Screen 760X1850x8mm Black

| <b>Product Dimensions</b>  |                               |
|----------------------------|-------------------------------|
| Height (mm):               | 1850                          |
| Width (mm):                | 760                           |
| Depth (mm):                | 14                            |
| Nett Weight (kg):          | 32.5                          |
| Packaging Dimensions       |                               |
| Height (mm):               | 60                            |
| Width (mm):                | 810                           |
| Length (mm):               | 1920                          |
| Gross Weight (kg):         | 32.5                          |
| Packaging Data             |                               |
| Box Colour:                | Brown Cardboard Box - Printed |
| Box Qty:                   | 1                             |
| Label Size:                | 100 x 50                      |
| Label Colour:              | Not Applicable                |
| Label Qty:                 | 0                             |
| Outer Box Dimensions (If A | Applicable)                   |
| Height (mm):               | **                            |
| Width (mm):                |                               |
| Depth (mm):                |                               |
| Length (mm):               |                               |
| Gross Weight (kg):         |                               |
| Barcode:                   | 5055275819012                 |
| Product Details            |                               |
| Country of Origin:         | China                         |
| Fitting Instruction:       | No                            |
| CE & UKCA:                 | Yes                           |
| Profile Material:          | Aluminium                     |
| Profile Finish:            | Polished Chrome               |
| Adjustments (mm):          | 735mm - 753mm                 |
| Entry Width (mm):          | N/A                           |
| Swing In Dim (mm):         | N/A                           |
| Swing Out Dim (mm):        | N/A                           |
| Radius (mm):               | Not Applicable                |
| Glass Thickness (mm):      | 8                             |
| Easy Fit:                  | No                            |
| Easy Clean:                | No                            |
| Handle Style:              | Not Applicable                |
| Handle Material:           | Not Applicable                |
| Enclosure Design:          | Frameless                     |
| Wheel Type:                | Not Applicable                |
| Support Bar Included:      | Support Bar Included          |
| Extras:                    | None                          |
|                            |                               |