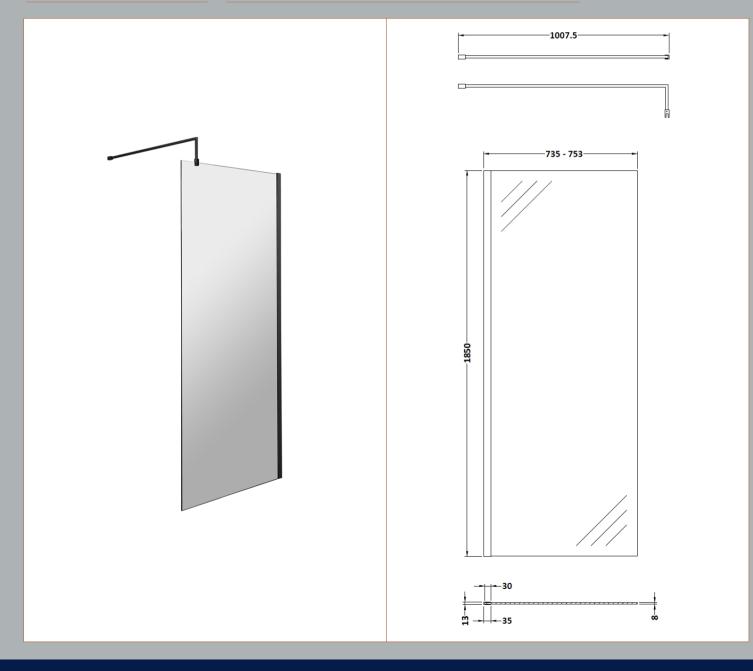

## ROXOR

Sales Code: WRSCBP076 Description: Wetroom Screen 760X1850x8mm Black

| <b>Product Dimensions</b>  |                               |
|----------------------------|-------------------------------|
| Height (mm):               | 1850                          |
| Width (mm):                | 760                           |
| Depth (mm):                | 14                            |
| Nett Weight (kg):          | 32.5                          |
| Packaging Dimensions       |                               |
| Height (mm):               | 60                            |
| Width (mm):                | 810                           |
| Length (mm):               | 1920                          |
| Gross Weight (kg):         | 32.5                          |
| Packaging Data             |                               |
| Box Colour:                | Brown Cardboard Box - Printed |
| Box Qty:                   | 1                             |
| Label Size:                | 100 x 50                      |
| Label Colour:              | Not Applicable                |
| Label Qty:                 | 0                             |
| Outer Box Dimensions (If A | Applicable)                   |
| Height (mm):               | **                            |
| Width (mm):                |                               |
| Depth (mm):                |                               |
| Length (mm):               |                               |
| Gross Weight (kg):         |                               |
| Barcode:                   | 5055275819012                 |
| Product Details            |                               |
| Country of Origin:         | China                         |
| Fitting Instruction:       | No                            |
| CE & UKCA:                 | Yes                           |
| Profile Material:          | Aluminium                     |
| Profile Finish:            | Polished Chrome               |
| Adjustments (mm):          | 735mm - 753mm                 |
| Entry Width (mm):          | N/A                           |
| Swing In Dim (mm):         | N/A                           |
| Swing Out Dim (mm):        | N/A                           |
| Radius (mm):               | Not Applicable                |
| Glass Thickness (mm):      | 8                             |
| Easy Fit:                  | No                            |
| Easy Clean:                | No                            |
| Handle Style:              | Not Applicable                |
| Handle Material:           | Not Applicable                |
| Enclosure Design:          | Frameless                     |
| Wheel Type:                | Not Applicable                |
| Support Bar Included:      | Support Bar Included          |
| Extras:                    | None                          |
|                            |                               |

Sales Code: FIX024 Description: Wetroom Screen Support Arm Black

| <b>Product Dimensions</b>            |                     |  |  |  |
|--------------------------------------|---------------------|--|--|--|
| Height (mm):                         | 15                  |  |  |  |
| Width (mm):                          | 150                 |  |  |  |
| Depth (mm):                          | 1000                |  |  |  |
| Nett Weight (kg):                    | 0.67                |  |  |  |
| Packaging Dimensions                 |                     |  |  |  |
| Height (mm):                         | 35                  |  |  |  |
| Width (mm):                          | 160                 |  |  |  |
| Length (mm):                         | 1020                |  |  |  |
| Gross Weight (kg):                   | 0.7                 |  |  |  |
| Packaging Data                       |                     |  |  |  |
| Box Colour:                          | Brown Cardboard Box |  |  |  |
| Box Qty:                             | 1                   |  |  |  |
| Label Size:                          | 100 x 50            |  |  |  |
| Label Colour:                        | White Label         |  |  |  |
| Label Qty:                           | 1                   |  |  |  |
| Outer Box Dimensions (If Applicable) |                     |  |  |  |
| Height (mm):                         |                     |  |  |  |
| Width (mm):                          |                     |  |  |  |
| Depth (mm):                          |                     |  |  |  |
| Length (mm):                         |                     |  |  |  |
| Gross Weight (kg):                   |                     |  |  |  |
| Barcode:                             | 5056211847342       |  |  |  |
| <b>Product Details</b>               |                     |  |  |  |
| Country of Origin:                   | China               |  |  |  |
| Fitting Instruction:                 | No                  |  |  |  |
| CE & UKCA:                           | N/A                 |  |  |  |
| Profile Material:                    | Stainless Steel     |  |  |  |
| Profile Finish:                      | Matt Black          |  |  |  |
| Adjustments (mm):                    | N/A                 |  |  |  |
| Entry Width (mm):                    | N/A                 |  |  |  |
| Swing In Dim (mm):                   | N/A                 |  |  |  |
| Swing Out Dim (mm):                  | N/A                 |  |  |  |
| Radius (mm):                         | Not Applicable      |  |  |  |
| Glass Thickness (mm):                |                     |  |  |  |
| Easy Fit:                            | Not Applicable      |  |  |  |
| Easy Clean:                          | Not Applicable      |  |  |  |
| Handle Style:                        | Not Applicable      |  |  |  |
| Handle Material:                     | Not Applicable      |  |  |  |
| Enclosure Design:                    | Not Applicable      |  |  |  |
| Wheel Type:                          | Not Applicable      |  |  |  |
| Support Bar Included:                |                     |  |  |  |