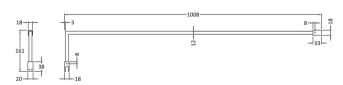

Sales Code: FIX024 Description: Wetroom Screen Support Arm Black

| <b>Product Dimensions</b>            |                     |  |  |  |
|--------------------------------------|---------------------|--|--|--|
| Height (mm):                         | 15                  |  |  |  |
| Width (mm):                          | 150                 |  |  |  |
| Depth (mm):                          | 1000                |  |  |  |
| Nett Weight (kg):                    | 0.67                |  |  |  |
| Packaging Dimensions                 |                     |  |  |  |
| Height (mm):                         | 35                  |  |  |  |
| Width (mm):                          | 160                 |  |  |  |
| Length (mm):                         | 1020                |  |  |  |
| Gross Weight (kg):                   | 0.7                 |  |  |  |
| Packaging Data                       |                     |  |  |  |
| Box Colour:                          | Brown Cardboard Box |  |  |  |
| Box Qty:                             | 1                   |  |  |  |
| Label Size:                          | 100 x 50            |  |  |  |
| Label Colour:                        | White Label         |  |  |  |
| Label Qty:                           | 1                   |  |  |  |
| Outer Box Dimensions (If Applicable) |                     |  |  |  |
| Height (mm):                         |                     |  |  |  |
| Width (mm):                          |                     |  |  |  |
| Depth (mm):                          |                     |  |  |  |
| Length (mm):                         |                     |  |  |  |
| Gross Weight (kg):                   |                     |  |  |  |
| Barcode:                             | 5056211847342       |  |  |  |
| <b>Product Details</b>               |                     |  |  |  |
| Country of Origin:                   | China               |  |  |  |
| Fitting Instruction:                 | No                  |  |  |  |
| CE & UKCA:                           | N/A                 |  |  |  |
| Profile Material:                    | Stainless Steel     |  |  |  |
| Profile Finish:                      | Matt Black          |  |  |  |
| Adjustments (mm):                    | N/A                 |  |  |  |
| Entry Width (mm):                    | N/A                 |  |  |  |
| Swing In Dim (mm):                   | N/A                 |  |  |  |
| Swing Out Dim (mm):                  | N/A                 |  |  |  |
| Radius (mm):                         | Not Applicable      |  |  |  |
| Glass Thickness (mm):                |                     |  |  |  |
| Easy Fit:                            | Not Applicable      |  |  |  |
| Easy Clean:                          | Not Applicable      |  |  |  |
| Handle Style:                        | Not Applicable      |  |  |  |
| Handle Material:                     | Not Applicable      |  |  |  |
| Enclosure Design:                    | Not Applicable      |  |  |  |
| Wheel Type:                          | Not Applicable      |  |  |  |
| Support Bar Included:                |                     |  |  |  |