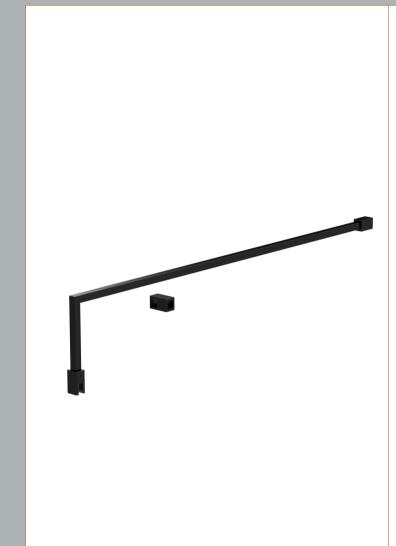

Sales Code: FIX024 Description: Wetroom Screen Support Arm Black

| <b>Product Dimensions</b>            |                     |  |  |  |
|--------------------------------------|---------------------|--|--|--|
| Height (mm):                         | 15                  |  |  |  |
| Width (mm):                          | 150                 |  |  |  |
| Depth (mm):                          | 1000                |  |  |  |
| Nett Weight (kg):                    | 0.67                |  |  |  |
| Packaging Dimensions                 |                     |  |  |  |
| Height (mm):                         | 35                  |  |  |  |
| Width (mm):                          | 160                 |  |  |  |
| Length (mm):                         | 1020                |  |  |  |
| Gross Weight (kg):                   | 0.7                 |  |  |  |
| Packaging Data                       |                     |  |  |  |
| Box Colour:                          | Brown Cardboard Box |  |  |  |
| Box Qty:                             | 1                   |  |  |  |
| Label Size:                          | 100 x 50            |  |  |  |
| Label Colour:                        | White Label         |  |  |  |
| Label Qty:                           | 1                   |  |  |  |
| Outer Box Dimensions (If Applicable) |                     |  |  |  |
| Height (mm):                         |                     |  |  |  |
| Width (mm):                          |                     |  |  |  |
| Depth (mm):                          |                     |  |  |  |
| Length (mm):                         |                     |  |  |  |
| Gross Weight (kg):                   |                     |  |  |  |
| Barcode:                             | 5056211847342       |  |  |  |
| <b>Product Details</b>               |                     |  |  |  |
| Country of Origin:                   | China               |  |  |  |
| Fitting Instruction:                 | No                  |  |  |  |
| CE & UKCA:                           | N/A                 |  |  |  |
| Profile Material:                    | Stainless Steel     |  |  |  |
| Profile Finish:                      | Matt Black          |  |  |  |
| Adjustments (mm):                    | N/A                 |  |  |  |
| Entry Width (mm):                    | N/A                 |  |  |  |
| Swing In Dim (mm):                   | N/A                 |  |  |  |
| Swing Out Dim (mm):                  | N/A                 |  |  |  |
| Radius (mm):                         | Not Applicable      |  |  |  |
| Glass Thickness (mm):                |                     |  |  |  |
| Easy Fit:                            | Not Applicable      |  |  |  |
| Easy Clean:                          | Not Applicable      |  |  |  |
| Handle Style:                        | Not Applicable      |  |  |  |
| Handle Material:                     | Not Applicable      |  |  |  |
| Enclosure Design:                    | Not Applicable      |  |  |  |
| Wheel Type:                          | Not Applicable      |  |  |  |
| Support Bar Included:                |                     |  |  |  |