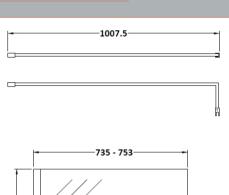

| <b>Product Dimensions</b>  |                               |
|----------------------------|-------------------------------|
| Height (mm):               | 1850                          |
| Width (mm):                | 760                           |
| Depth (mm):                | 14                            |
| Nett Weight (kg):          | 32.5                          |
| Packaging Dimensions       |                               |
| Height (mm):               | 60                            |
| Width (mm):                | 810                           |
| Length (mm):               | 1920                          |
| Gross Weight (kg):         | 32.5                          |
| Packaging Data             |                               |
| Box Colour:                | Brown Cardboard Box - Printed |
| Box Qty:                   | 1                             |
| Label Size:                | 100 x 50                      |
| Label Colour:              | Not Applicable                |
| Label Qty:                 | 0                             |
| Outer Box Dimensions (If A | Applicable)                   |
| Height (mm):               | **                            |
| Width (mm):                |                               |
| Depth (mm):                |                               |
| Length (mm):               |                               |
| Gross Weight (kg):         |                               |
| Barcode:                   | 5055275819012                 |
| Product Details            |                               |
| Country of Origin:         | China                         |
| Fitting Instruction:       | No                            |
| CE & UKCA:                 | Yes                           |
| Profile Material:          | Aluminium                     |
| Profile Finish:            | Polished Chrome               |
| Adjustments (mm):          | 735mm - 753mm                 |
| Entry Width (mm):          | N/A                           |
| Swing In Dim (mm):         | N/A                           |
| Swing Out Dim (mm):        | N/A                           |
| Radius (mm):               | Not Applicable                |
| Glass Thickness (mm):      | 8                             |
| Easy Fit:                  | No                            |
| Easy Clean:                | No                            |
| Handle Style:              | Not Applicable                |
| Handle Material:           | Not Applicable                |
| Enclosure Design:          | Frameless                     |
| Wheel Type:                | Not Applicable                |
| Support Bar Included:      | Support Bar Included          |
| Extras:                    | None                          |
|                            |                               |

Sales Code: FIX024 Description: Wetroom Screen Support Arm Black

| <b>Product Dimensions</b>            |                     |  |  |  |
|--------------------------------------|---------------------|--|--|--|
| Height (mm):                         | 15                  |  |  |  |
| Width (mm):                          | 150                 |  |  |  |
| Depth (mm):                          | 1000                |  |  |  |
| Nett Weight (kg):                    | 0.67                |  |  |  |
| Packaging Dimensions                 |                     |  |  |  |
| Height (mm):                         | 35                  |  |  |  |
| Width (mm):                          | 160                 |  |  |  |
| Length (mm):                         | 1020                |  |  |  |
| Gross Weight (kg):                   | 0.7                 |  |  |  |
| Packaging Data                       |                     |  |  |  |
| Box Colour:                          | Brown Cardboard Box |  |  |  |
| Box Qty:                             | 1                   |  |  |  |
| Label Size:                          | 100 x 50            |  |  |  |
| Label Colour:                        | White Label         |  |  |  |
| Label Qty:                           | 1                   |  |  |  |
| Outer Box Dimensions (If Applicable) |                     |  |  |  |
| Height (mm):                         |                     |  |  |  |
| Width (mm):                          |                     |  |  |  |
| Depth (mm):                          |                     |  |  |  |
| Length (mm):                         |                     |  |  |  |
| Gross Weight (kg):                   |                     |  |  |  |
| Barcode:                             | 5056211847342       |  |  |  |
| <b>Product Details</b>               |                     |  |  |  |
| Country of Origin:                   | China               |  |  |  |
| Fitting Instruction:                 | No                  |  |  |  |
| CE & UKCA:                           | N/A                 |  |  |  |
| Profile Material:                    | Stainless Steel     |  |  |  |
| Profile Finish:                      | Matt Black          |  |  |  |
| Adjustments (mm):                    | N/A                 |  |  |  |
| Entry Width (mm):                    | N/A                 |  |  |  |
| Swing In Dim (mm):                   | N/A                 |  |  |  |
| Swing Out Dim (mm):                  | N/A                 |  |  |  |
| Radius (mm):                         | Not Applicable      |  |  |  |
| Glass Thickness (mm):                |                     |  |  |  |
| Easy Fit:                            | Not Applicable      |  |  |  |
| Easy Clean:                          | Not Applicable      |  |  |  |
| Handle Style:                        | Not Applicable      |  |  |  |
| Handle Material:                     | Not Applicable      |  |  |  |
| Enclosure Design:                    | Not Applicable      |  |  |  |
| Wheel Type:                          | Not Applicable      |  |  |  |
| Support Bar Included:                |                     |  |  |  |