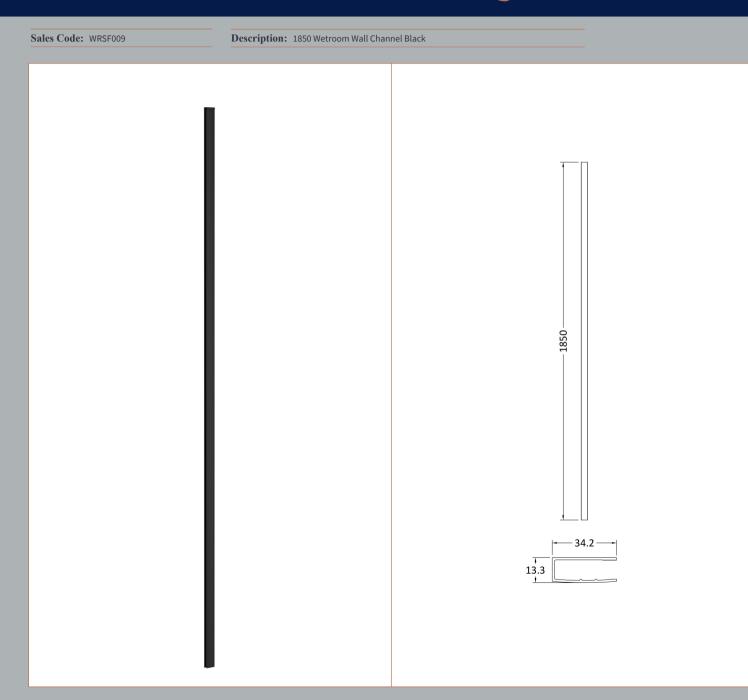

| <b>Product Dimensions</b>            |                               |  |  |  |
|--------------------------------------|-------------------------------|--|--|--|
| Height (mm):                         | 1850                          |  |  |  |
| Width (mm):                          |                               |  |  |  |
| Depth (mm):                          |                               |  |  |  |
| Nett Weight (kg):                    | 0.6                           |  |  |  |
| Packaging Dimensions                 |                               |  |  |  |
| Height (mm):                         | 60                            |  |  |  |
| Width (mm):                          | 185                           |  |  |  |
| Length (mm):                         | 1860                          |  |  |  |
| Gross Weight (kg):                   | 0.6                           |  |  |  |
| Packaging Data                       |                               |  |  |  |
| Box Colour:                          | Brown Cardboard Box - Printed |  |  |  |
| Box Qty:                             | 1                             |  |  |  |
| Label Size:                          | 100 x 50                      |  |  |  |
| Label Colour:                        | White Label                   |  |  |  |
| Label Qty:                           | 1                             |  |  |  |
| Outer Box Dimensions (If Applicable) |                               |  |  |  |
| Height (mm):                         |                               |  |  |  |
| Width (mm):                          |                               |  |  |  |
| Depth (mm):                          |                               |  |  |  |
| Length (mm):                         |                               |  |  |  |
| Gross Weight (kg):                   |                               |  |  |  |
| Barcode:                             | 5056211897224                 |  |  |  |
| <b>Product Details</b>               |                               |  |  |  |
| Country of Origin:                   | China                         |  |  |  |
| Fitting Instruction:                 | No                            |  |  |  |
| CE & UKCA:                           | N/A                           |  |  |  |
| Profile Material:                    | Aluminium                     |  |  |  |
| Profile Finish:                      | Matt Black                    |  |  |  |
| Adjustments (mm):                    | 18mm                          |  |  |  |
| Entry Width (mm):                    | N/A                           |  |  |  |
| Swing In Dim (mm):                   | N/A                           |  |  |  |
| Swing Out Dim (mm):                  | N/A                           |  |  |  |
| Radius (mm):                         | Not Applicable                |  |  |  |
| Glass Thickness (mm):                |                               |  |  |  |
| Easy Fit:                            | Not Applicable                |  |  |  |
| Easy Clean:                          | Not Applicable                |  |  |  |
| Handle Style:                        | Not Applicable                |  |  |  |
| Handle Material:                     | Not Applicable                |  |  |  |
| Enclosure Design:                    | Not Applicable                |  |  |  |
| Wheel Type:                          | Not Applicable                |  |  |  |
| Support Bar Included:                | Support Bar Not Included      |  |  |  |
| Extras:                              | None                          |  |  |  |