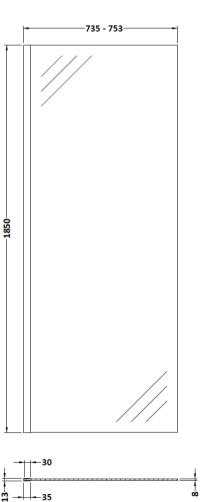

## **Packaging Details**

Barcode: 5056211897460

**Description:** Wetroom Screen 760 X 1850 X 8mm Sales Code: WRSC076

| 1        |                 |   |
|----------|-----------------|---|
| ,        | -30             |   |
| <u> </u> | <del>-</del> 35 | - |

| <b>Product Dimensions</b>  |                               |
|----------------------------|-------------------------------|
| Height (mm):               | 1850                          |
| Width (mm):                | 760                           |
| Depth (mm):                | 14                            |
| Nett Weight (kg):          | 32.5                          |
| Packaging Dimensions       |                               |
| Height (mm):               | 60                            |
| Width (mm):                | 810                           |
| Length (mm):               | 1920                          |
| Gross Weight (kg):         | 32.5                          |
| Packaging Data             |                               |
| Box Colour:                | Brown Cardboard Box - Printed |
| Box Qty:                   | 1                             |
| Label Size:                | 100 x 50                      |
| Label Colour:              | Not Applicable                |
| Label Qty:                 | 0                             |
| Outer Box Dimensions (If A | Applicable)                   |
| Height (mm):               | **                            |
| Width (mm):                |                               |
| Depth (mm):                |                               |
| Length (mm):               |                               |
| Gross Weight (kg):         |                               |
| Barcode:                   | 5055275819012                 |
| Product Details            |                               |
| Country of Origin:         | China                         |
| Fitting Instruction:       | No                            |
| CE & UKCA:                 | Yes                           |
| Profile Material:          | Aluminium                     |
| Profile Finish:            | Polished Chrome               |
| Adjustments (mm):          | 735mm - 753mm                 |
| Entry Width (mm):          | N/A                           |
| Swing In Dim (mm):         | N/A                           |
| Swing Out Dim (mm):        | N/A                           |
| Radius (mm):               | Not Applicable                |
| Glass Thickness (mm):      | 8                             |
| Easy Fit:                  | No                            |
| Easy Clean:                | No                            |
| Handle Style:              | Not Applicable                |
| Handle Material:           | Not Applicable                |
| Enclosure Design:          | Frameless                     |
| Wheel Type:                | Not Applicable                |
| Support Bar Included:      | Support Bar Included          |
| Extras:                    | None                          |
|                            |                               |