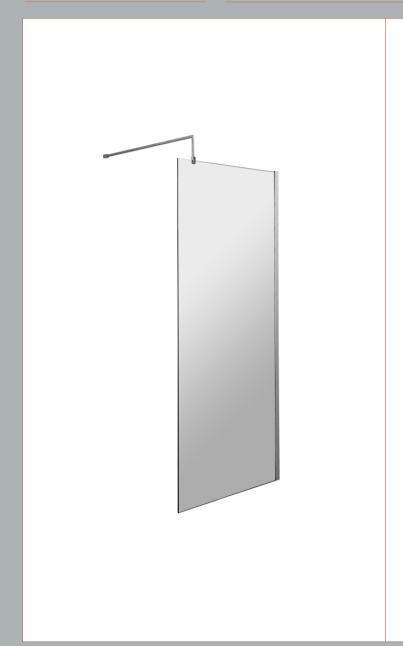

Sales Code: WRSCBP080 Description: Wetroom Screen 800X1850x8mm Black

## **Packaging Details**

Barcode: 5056211897477

Sales Code: WRSC080 Description: Wetroom Screen 800 X 1850 X 8mm

| <b>Product Dimensions</b>   |                               |
|-----------------------------|-------------------------------|
| Height (mm):                | 1850                          |
| Width (mm):                 | 800                           |
| Depth (mm):                 | 14                            |
| Nett Weight (kg):           | 34                            |
| <b>Packaging Dimensions</b> |                               |
| Height (mm):                | 60                            |
| Width (mm):                 | 850                           |
| Length (mm):                | 1920                          |
| Gross Weight (kg):          | 34                            |
| Packaging Data              |                               |
| Box Colour:                 | Brown Cardboard Box - Printed |
| Box Qty:                    | 1                             |
| Label Size:                 | 100 x 50                      |
| Label Colour:               | Not Applicable                |
| Label Qty:                  | 0                             |
| Outer Box Dimensions (If A  | Applicable)                   |
| Height (mm):                |                               |
| Width (mm):                 |                               |
| Depth (mm):                 |                               |
| Length (mm):                |                               |
| Gross Weight (kg):          |                               |
| Barcode:                    | 5055275819029                 |
| <b>Product Details</b>      |                               |
| Country of Origin:          | China                         |
| Fitting Instruction:        | No                            |
| CE & UKCA:                  | Yes                           |
| Profile Material:           | Aluminium                     |
| Profile Finish:             | Polished Chrome               |
| Adjustments (mm):           | 775mm - 793mm                 |
| Entry Width (mm):           | N/A                           |
| Swing In Dim (mm):          | N/A                           |
| Swing Out Dim (mm):         | N/A                           |
| Radius (mm):                | Not Applicable                |
| Glass Thickness (mm):       | 8                             |
| Easy Fit:                   | No                            |
| Easy Clean:                 | No                            |
| Handle Style:               | Not Applicable                |
| Handle Material:            | Not Applicable                |
| Enclosure Design:           | Frameless                     |
| Wheel Type:                 | Not Applicable                |
| Support Bar Included:       | Support Bar Included          |
| Extras:                     | None                          |