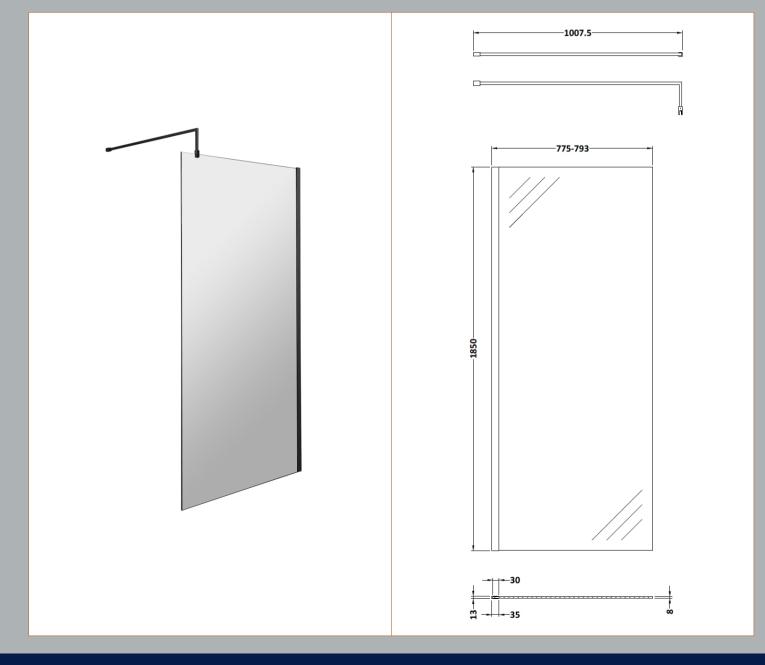

Sales Code: WRSCBP080 Description: Wetroom Screen 800X1850x8mm Black

## **Packaging Details**

Barcode: 5056211897477

Sales Code: WRSC080 Description: Wetroom Screen 800 X 1850 X 8mm

| <b>Product Dimensions</b>   |                               |
|-----------------------------|-------------------------------|
| Height (mm):                | 1850                          |
| Width (mm):                 | 800                           |
| Depth (mm):                 | 14                            |
| Nett Weight (kg):           | 34                            |
| <b>Packaging Dimensions</b> |                               |
| Height (mm):                | 60                            |
| Width (mm):                 | 850                           |
| Length (mm):                | 1920                          |
| Gross Weight (kg):          | 34                            |
| Packaging Data              |                               |
| Box Colour:                 | Brown Cardboard Box - Printed |
| Box Qty:                    | 1                             |
| Label Size:                 | 100 x 50                      |
| Label Colour:               | Not Applicable                |
| Label Qty:                  | 0                             |
| Outer Box Dimensions (If A  | Applicable)                   |
| Height (mm):                |                               |
| Width (mm):                 |                               |
| Depth (mm):                 |                               |
| Length (mm):                |                               |
| Gross Weight (kg):          |                               |
| Barcode:                    | 5055275819029                 |
| <b>Product Details</b>      |                               |
| Country of Origin:          | China                         |
| Fitting Instruction:        | No                            |
| CE & UKCA:                  | Yes                           |
| Profile Material:           | Aluminium                     |
| Profile Finish:             | Polished Chrome               |
| Adjustments (mm):           | 775mm - 793mm                 |
| Entry Width (mm):           | N/A                           |
| Swing In Dim (mm):          | N/A                           |
| Swing Out Dim (mm):         | N/A                           |
| Radius (mm):                | Not Applicable                |
| Glass Thickness (mm):       | 8                             |
| Easy Fit:                   | No                            |
| Easy Clean:                 | No                            |
| Handle Style:               | Not Applicable                |
| Handle Material:            | Not Applicable                |
| Enclosure Design:           | Frameless                     |
| Wheel Type:                 | Not Applicable                |
| Support Bar Included:       | Support Bar Included          |
| Extras:                     | None                          |