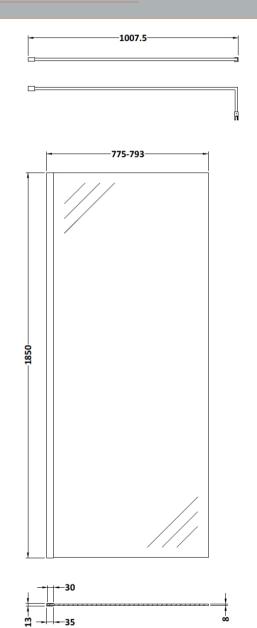

## **Packaging Details**

Barcode: 5056211897477

Sales Code: WRSC080 Description: Wetroom Screen 800 X 1850 X 8mm

| <b>Product Dimensions</b>   |                               |
|-----------------------------|-------------------------------|
| Height (mm):                | 1850                          |
| Width (mm):                 | 800                           |
| Depth (mm):                 | 14                            |
| Nett Weight (kg):           | 34                            |
| <b>Packaging Dimensions</b> |                               |
| Height (mm):                | 60                            |
| Width (mm):                 | 850                           |
| Length (mm):                | 1920                          |
| Gross Weight (kg):          | 34                            |
| Packaging Data              |                               |
| Box Colour:                 | Brown Cardboard Box - Printed |
| Box Qty:                    | 1                             |
| Label Size:                 | 100 x 50                      |
| Label Colour:               | Not Applicable                |
| Label Qty:                  | 0                             |
| Outer Box Dimensions (If A  | Applicable)                   |
| Height (mm):                |                               |
| Width (mm):                 |                               |
| Depth (mm):                 |                               |
| Length (mm):                |                               |
| Gross Weight (kg):          |                               |
| Barcode:                    | 5055275819029                 |
| <b>Product Details</b>      |                               |
| Country of Origin:          | China                         |
| Fitting Instruction:        | No                            |
| CE & UKCA:                  | Yes                           |
| Profile Material:           | Aluminium                     |
| Profile Finish:             | Polished Chrome               |
| Adjustments (mm):           | 775mm - 793mm                 |
| Entry Width (mm):           | N/A                           |
| Swing In Dim (mm):          | N/A                           |
| Swing Out Dim (mm):         | N/A                           |
| Radius (mm):                | Not Applicable                |
| Glass Thickness (mm):       | 8                             |
| Easy Fit:                   | No                            |
| Easy Clean:                 | No                            |
| Handle Style:               | Not Applicable                |
| Handle Material:            | Not Applicable                |
| Enclosure Design:           | Frameless                     |
| Wheel Type:                 | Not Applicable                |
| Support Bar Included:       | Support Bar Included          |
| Extras:                     | None                          |