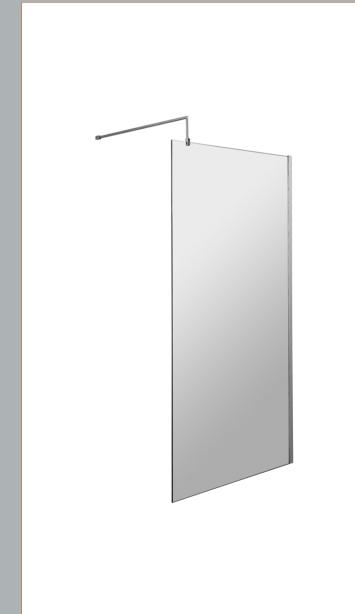

## **Packaging Details**

Barcode: 5056211897484

Sales Code: WRSC090 Description: Wetroom Screen 900 X 1850 X 8mm

| <b>Product Dimensions</b>           |                               |
|-------------------------------------|-------------------------------|
| Height (mm):                        | 1850                          |
| Width (mm):                         | 900                           |
| Depth (mm):                         | 14                            |
| Nett Weight (kg):                   | 37.5                          |
| Packaging Dimensions                |                               |
| Height (mm):                        | 60                            |
| Width (mm):                         | 950                           |
| Length (mm):                        | 1920                          |
| Gross Weight (kg):                  | 38.2                          |
| Packaging Data                      |                               |
| Box Colour:                         | Brown Cardboard Box - Printed |
| Box Qty:                            | 1                             |
| Label Size:                         | 100 x 50                      |
| Label Colour:                       | Not Applicable                |
| Label Qty:                          | 0                             |
| <b>Outer Box Dimensions (If App</b> | olicable)                     |
| Height (mm):                        |                               |
| Width (mm):                         |                               |
| Depth (mm):                         |                               |
| Length (mm):                        |                               |
| Gross Weight (kg):                  |                               |
| Barcode:                            | 5055275819036                 |
| <b>Product Details</b>              |                               |
| Country of Origin:                  | China                         |
| Fitting Instruction:                | No                            |
| CE & UKCA:                          | Yes                           |
| Profile Material:                   | Aluminium                     |
| Profile Finish:                     | Polished Chrome               |
| Adjustments (mm):                   | 875mm - 893mm                 |
| Entry Width (mm):                   | N/A                           |
| Swing In Dim (mm):                  | N/A                           |
| Swing Out Dim (mm):                 | N/A                           |
| Radius (mm):                        | Not Applicable                |
| Glass Thickness (mm):               | 8                             |
| Easy Fit:                           | No                            |
| Easy Clean:                         | No                            |
| Handle Style:                       | Not Applicable                |
| Handle Material:                    | Not Applicable                |
| Enclosure Design:                   | Frameless                     |
| Wheel Type:                         | Not Applicable                |
| Support Bar Included:               | Support Bar Included          |
| Extras:                             | None                          |