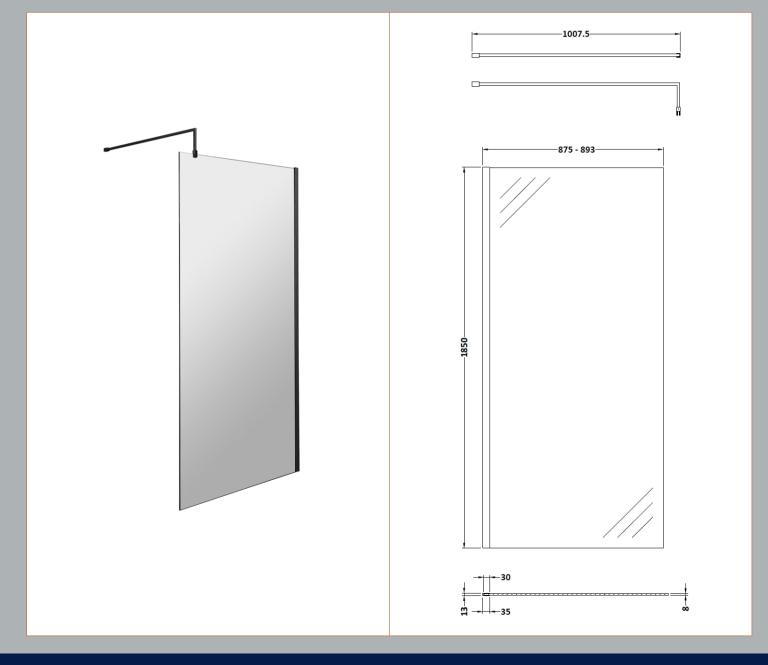

Sales Code: WRSCBP090 Description: Wetroom Screen 900X1850x8mm Black

## **Packaging Details**

Barcode: 5056211897484

Sales Code: WRSC090 Description: Wetroom Screen 900 X 1850 X 8mm

| <b>Product Dimensions</b>           |                               |
|-------------------------------------|-------------------------------|
| Height (mm):                        | 1850                          |
| Width (mm):                         | 900                           |
| Depth (mm):                         | 14                            |
| Nett Weight (kg):                   | 37.5                          |
| Packaging Dimensions                |                               |
| Height (mm):                        | 60                            |
| Width (mm):                         | 950                           |
| Length (mm):                        | 1920                          |
| Gross Weight (kg):                  | 38.2                          |
| Packaging Data                      |                               |
| Box Colour:                         | Brown Cardboard Box - Printed |
| Box Qty:                            | 1                             |
| Label Size:                         | 100 x 50                      |
| Label Colour:                       | Not Applicable                |
| Label Qty:                          | 0                             |
| <b>Outer Box Dimensions (If App</b> | olicable)                     |
| Height (mm):                        |                               |
| Width (mm):                         |                               |
| Depth (mm):                         |                               |
| Length (mm):                        |                               |
| Gross Weight (kg):                  |                               |
| Barcode:                            | 5055275819036                 |
| <b>Product Details</b>              |                               |
| Country of Origin:                  | China                         |
| Fitting Instruction:                | No                            |
| CE & UKCA:                          | Yes                           |
| Profile Material:                   | Aluminium                     |
| Profile Finish:                     | Polished Chrome               |
| Adjustments (mm):                   | 875mm - 893mm                 |
| Entry Width (mm):                   | N/A                           |
| Swing In Dim (mm):                  | N/A                           |
| Swing Out Dim (mm):                 | N/A                           |
| Radius (mm):                        | Not Applicable                |
| Glass Thickness (mm):               | 8                             |
| Easy Fit:                           | No                            |
| Easy Clean:                         | No                            |
| Handle Style:                       | Not Applicable                |
| Handle Material:                    | Not Applicable                |
| Enclosure Design:                   | Frameless                     |
| Wheel Type:                         | Not Applicable                |
| Support Bar Included:               | Support Bar Included          |
| Extras:                             | None                          |