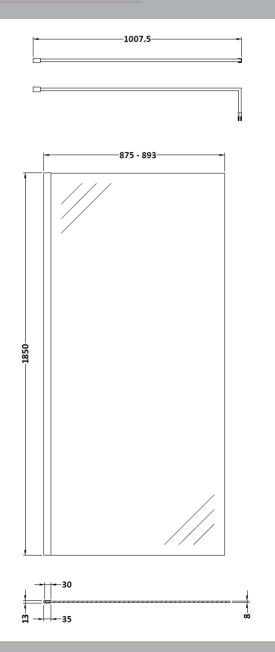

## **Packaging Details**

Barcode: 5056211897484

Sales Code: WRSC090 Description: Wetroom Screen 900 X 1850 X 8mm

| <b>Product Dimensions</b>           |                               |
|-------------------------------------|-------------------------------|
| Height (mm):                        | 1850                          |
| Width (mm):                         | 900                           |
| Depth (mm):                         | 14                            |
| Nett Weight (kg):                   | 37.5                          |
| Packaging Dimensions                |                               |
| Height (mm):                        | 60                            |
| Width (mm):                         | 950                           |
| Length (mm):                        | 1920                          |
| Gross Weight (kg):                  | 38.2                          |
| Packaging Data                      |                               |
| Box Colour:                         | Brown Cardboard Box - Printed |
| Box Qty:                            | 1                             |
| Label Size:                         | 100 x 50                      |
| Label Colour:                       | Not Applicable                |
| Label Qty:                          | 0                             |
| <b>Outer Box Dimensions (If App</b> | olicable)                     |
| Height (mm):                        |                               |
| Width (mm):                         |                               |
| Depth (mm):                         |                               |
| Length (mm):                        |                               |
| Gross Weight (kg):                  |                               |
| Barcode:                            | 5055275819036                 |
| <b>Product Details</b>              |                               |
| Country of Origin:                  | China                         |
| Fitting Instruction:                | No                            |
| CE & UKCA:                          | Yes                           |
| Profile Material:                   | Aluminium                     |
| Profile Finish:                     | Polished Chrome               |
| Adjustments (mm):                   | 875mm - 893mm                 |
| Entry Width (mm):                   | N/A                           |
| Swing In Dim (mm):                  | N/A                           |
| Swing Out Dim (mm):                 | N/A                           |
| Radius (mm):                        | Not Applicable                |
| Glass Thickness (mm):               | 8                             |
| Easy Fit:                           | No                            |
| Easy Clean:                         | No                            |
| Handle Style:                       | Not Applicable                |
| Handle Material:                    | Not Applicable                |
| Enclosure Design:                   | Frameless                     |
| Wheel Type:                         | Not Applicable                |
| Support Bar Included:               | Support Bar Included          |
| Extras:                             | None                          |