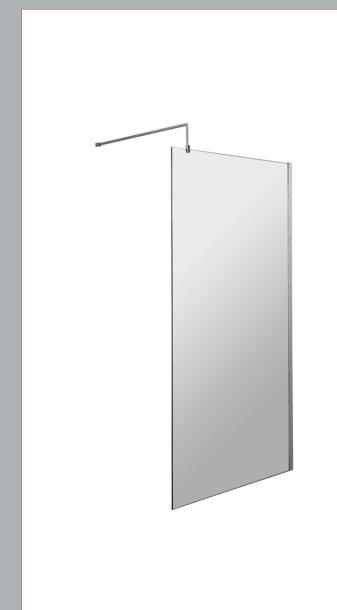

## ROXOR

Sales Code: WRSCBP10 Description: Wetroom Screen 1000X1850x8mm Black

**Packaging Details** 

Barcode: 5056211897491

Sales Code: WRSC10 Description: Wetroom Screen 1000 X 1850 X 8mm

| Product Dimensions                 |                               |
|------------------------------------|-------------------------------|
|                                    |                               |
| Height (mm):                       | 1850                          |
| Width (mm):                        | 1000                          |
| Depth (mm):                        | 14                            |
| Nett Weight (kg):                  | 42.5                          |
| Packaging Dimensions               |                               |
| Height (mm):                       | 65                            |
| Width (mm):                        | 1045                          |
| Length (mm):                       | 1920                          |
| Gross Weight (kg):                 | 42.5                          |
| Packaging Data                     |                               |
| Box Colour:                        | Brown Cardboard Box - Printed |
| Box Qty:                           | 1                             |
| Label Size:                        | 100 x 50                      |
| Label Colour:                      | Not Applicable                |
| Label Qty:                         | 0                             |
| <b>Outer Box Dimensions (If Ap</b> | oplicable)                    |
| Height (mm):                       | <u> </u>                      |
| Width (mm):                        |                               |
| Depth (mm):                        |                               |
| Length (mm):                       |                               |
| Gross Weight (kg):                 |                               |
| Barcode:                           | 5055275819043                 |
| <b>Product Details</b>             |                               |
| Country of Origin:                 | China                         |
| Fitting Instruction:               | No                            |
| CE & UKCA:                         | Yes                           |
| Profile Material:                  | Aluminium                     |
| Profile Finish:                    | Polished Chrome               |
| Adjustments (mm):                  | 975mm - 993mm                 |
| Entry Width (mm):                  | N/A                           |
| Swing In Dim (mm):                 | N/A                           |
| Swing Out Dim (mm):                | N/A                           |
| Radius (mm):                       | Not Applicable                |
| Glass Thickness (mm):              | 8                             |
| Easy Fit:                          | No                            |
| Easy Clean:                        | No                            |
| Handle Style:                      | Not Applicable                |
| Handle Material:                   | Not Applicable                |
| Enclosure Design:                  | Frameless                     |
| Wheel Type:                        | Not Applicable                |
| Support Bar Included:              | Support Bar Included          |
| Extras:                            | None                          |
|                                    |                               |