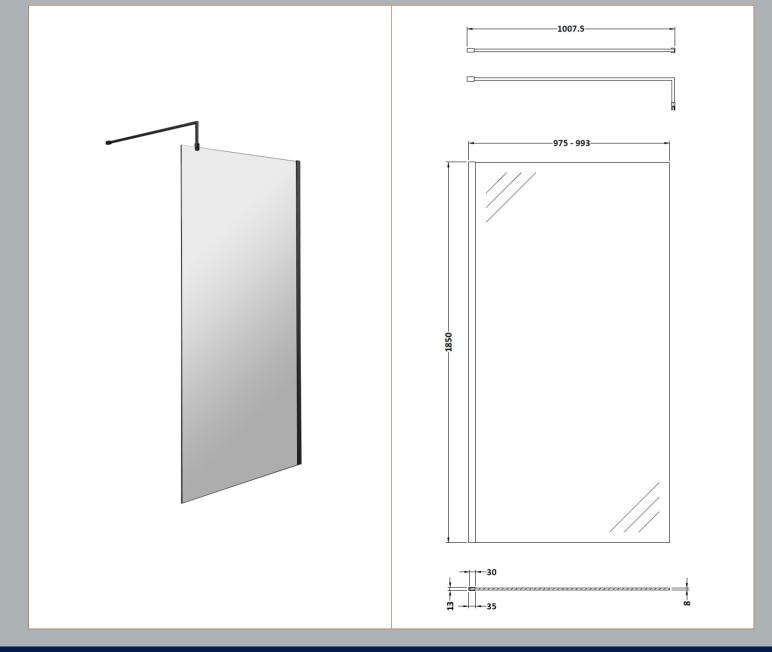

## ROXOR

Sales Code: WRSCBP10 Description: Wetroom Screen 1000X1850x8mm Black

**Packaging Details** 

Barcode: 5056211897491

Sales Code: WRSC10 Description: Wetroom Screen 1000 X 1850 X 8mm

| Product Dimensions                 |                               |
|------------------------------------|-------------------------------|
|                                    |                               |
| Height (mm):                       | 1850                          |
| Width (mm):                        | 1000                          |
| Depth (mm):                        | 14                            |
| Nett Weight (kg):                  | 42.5                          |
| Packaging Dimensions               |                               |
| Height (mm):                       | 65                            |
| Width (mm):                        | 1045                          |
| Length (mm):                       | 1920                          |
| Gross Weight (kg):                 | 42.5                          |
| Packaging Data                     |                               |
| Box Colour:                        | Brown Cardboard Box - Printed |
| Box Qty:                           | 1                             |
| Label Size:                        | 100 x 50                      |
| Label Colour:                      | Not Applicable                |
| Label Qty:                         | 0                             |
| <b>Outer Box Dimensions (If Ap</b> | oplicable)                    |
| Height (mm):                       | <u> </u>                      |
| Width (mm):                        |                               |
| Depth (mm):                        |                               |
| Length (mm):                       |                               |
| Gross Weight (kg):                 |                               |
| Barcode:                           | 5055275819043                 |
| <b>Product Details</b>             |                               |
| Country of Origin:                 | China                         |
| Fitting Instruction:               | No                            |
| CE & UKCA:                         | Yes                           |
| Profile Material:                  | Aluminium                     |
| Profile Finish:                    | Polished Chrome               |
| Adjustments (mm):                  | 975mm - 993mm                 |
| Entry Width (mm):                  | N/A                           |
| Swing In Dim (mm):                 | N/A                           |
| Swing Out Dim (mm):                | N/A                           |
| Radius (mm):                       | Not Applicable                |
| Glass Thickness (mm):              | 8                             |
| Easy Fit:                          | No                            |
| Easy Clean:                        | No                            |
| Handle Style:                      | Not Applicable                |
| Handle Material:                   | Not Applicable                |
| Enclosure Design:                  | Frameless                     |
| Wheel Type:                        | Not Applicable                |
| Support Bar Included:              | Support Bar Included          |
| Extras:                            | None                          |
|                                    |                               |