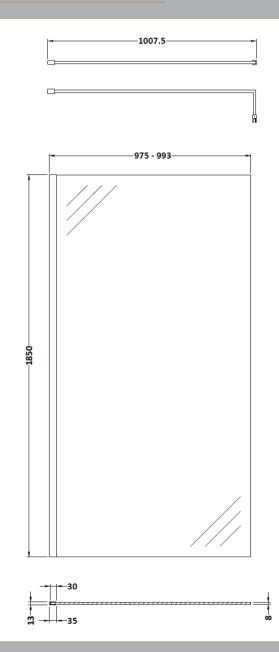

## ROXOR

Sales Code: WRSCBP10 Description: Wetroom Screen 1000X1850x8mm Black

**Packaging Details** 

Barcode: 5056211897491

Sales Code: WRSC10 Description: Wetroom Screen 1000 X 1850 X 8mm

| Product Dimensions                 |                               |
|------------------------------------|-------------------------------|
|                                    |                               |
| Height (mm):                       | 1850                          |
| Width (mm):                        | 1000                          |
| Depth (mm):                        | 14                            |
| Nett Weight (kg):                  | 42.5                          |
| Packaging Dimensions               |                               |
| Height (mm):                       | 65                            |
| Width (mm):                        | 1045                          |
| Length (mm):                       | 1920                          |
| Gross Weight (kg):                 | 42.5                          |
| Packaging Data                     |                               |
| Box Colour:                        | Brown Cardboard Box - Printed |
| Box Qty:                           | 1                             |
| Label Size:                        | 100 x 50                      |
| Label Colour:                      | Not Applicable                |
| Label Qty:                         | 0                             |
| <b>Outer Box Dimensions (If Ap</b> | oplicable)                    |
| Height (mm):                       | <u> </u>                      |
| Width (mm):                        |                               |
| Depth (mm):                        |                               |
| Length (mm):                       |                               |
| Gross Weight (kg):                 |                               |
| Barcode:                           | 5055275819043                 |
| <b>Product Details</b>             |                               |
| Country of Origin:                 | China                         |
| Fitting Instruction:               | No                            |
| CE & UKCA:                         | Yes                           |
| Profile Material:                  | Aluminium                     |
| Profile Finish:                    | Polished Chrome               |
| Adjustments (mm):                  | 975mm - 993mm                 |
| Entry Width (mm):                  | N/A                           |
| Swing In Dim (mm):                 | N/A                           |
| Swing Out Dim (mm):                | N/A                           |
| Radius (mm):                       | Not Applicable                |
| Glass Thickness (mm):              | 8                             |
| Easy Fit:                          | No                            |
| Easy Clean:                        | No                            |
| Handle Style:                      | Not Applicable                |
| Handle Material:                   | Not Applicable                |
| Enclosure Design:                  | Frameless                     |
| Wheel Type:                        | Not Applicable                |
| Support Bar Included:              | Support Bar Included          |
| Extras:                            | None                          |
|                                    |                               |