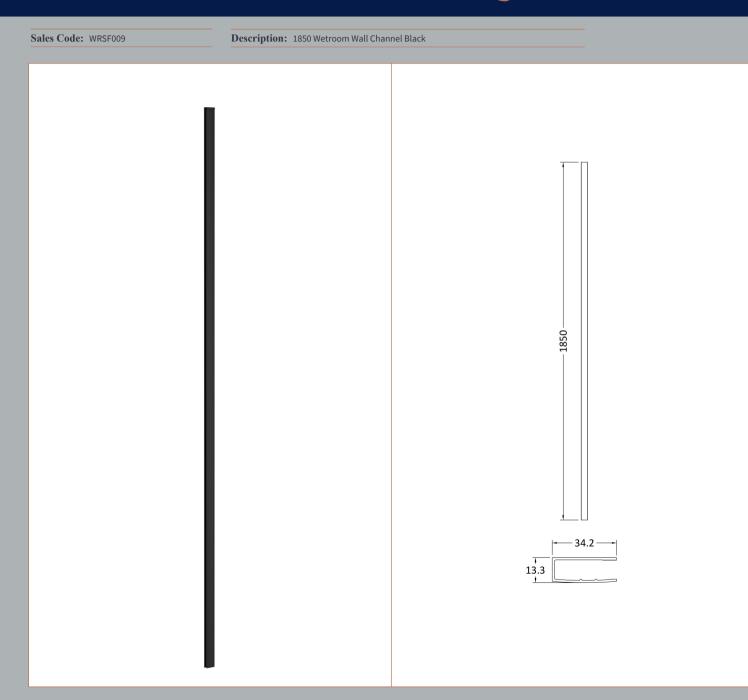

| <b>Product Dimensions</b>            |                               |
|--------------------------------------|-------------------------------|
| Height (mm):                         | 1850                          |
| Width (mm):                          |                               |
| Depth (mm):                          |                               |
| Nett Weight (kg):                    | 0.6                           |
| Packaging Dimensions                 |                               |
| Height (mm):                         | 60                            |
| Width (mm):                          | 185                           |
| Length (mm):                         | 1860                          |
| Gross Weight (kg):                   | 0.6                           |
| Packaging Data                       |                               |
| Box Colour:                          | Brown Cardboard Box - Printed |
| Box Qty:                             | 1                             |
| Label Size:                          | 100 x 50                      |
| Label Colour:                        | White Label                   |
| Label Qty:                           | 1                             |
| <b>Outer Box Dimensions (If Appl</b> | licable)                      |
| Height (mm):                         |                               |
| Width (mm):                          |                               |
| Depth (mm):                          |                               |
| Length (mm):                         |                               |
| Gross Weight (kg):                   |                               |
| Barcode:                             | 5056211897224                 |
| <b>Product Details</b>               |                               |
| Country of Origin:                   | China                         |
| Fitting Instruction:                 | No                            |
| CE & UKCA:                           | N/A                           |
| Profile Material:                    | Aluminium                     |
| Profile Finish:                      | Matt Black                    |
| Adjustments (mm):                    | 18mm                          |
| Entry Width (mm):                    | N/A                           |
| Swing In Dim (mm):                   | N/A                           |
| Swing Out Dim (mm):                  | N/A                           |
| Radius (mm):                         | Not Applicable                |
| Glass Thickness (mm):                |                               |
| Easy Fit:                            | Not Applicable                |
| Easy Clean:                          | Not Applicable                |
| Handle Style:                        | Not Applicable                |
| Handle Material:                     | Not Applicable                |
| Enclosure Design:                    | Not Applicable                |
| Wheel Type:                          | Not Applicable                |
| Support Bar Included:                | Support Bar Not Included      |
| Extras:                              | None                          |