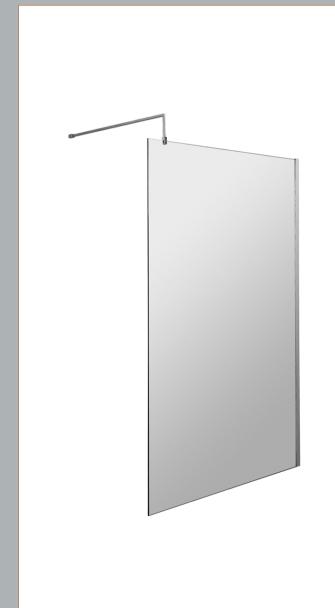

## **Packaging Details**

Barcode: 5056211897507

Sales Code: WRSC11 Description: Wetroom Screen 1100 X 1850 X 8mm

| 1850                          |
|-------------------------------|
| 1100                          |
| 14                            |
| 46                            |
|                               |
| 60                            |
| 1150                          |
| 1920                          |
| 46                            |
|                               |
| Brown Cardboard Box - Printed |
| 1                             |
| 100 x 50                      |
| Not Applicable                |
| 0                             |
| licable)                      |
|                               |
|                               |
|                               |
|                               |
|                               |
| 5055275831748                 |
|                               |
| China                         |
| No                            |
| Yes                           |
| Aluminium                     |
| Polished Chrome               |
| 1075mm-1093mm                 |
| N/A                           |
| N/A                           |
| N/A                           |
| Not Applicable                |
| 8                             |
| No                            |
| No                            |
| Not Applicable                |
| Not Applicable                |
| Frameless                     |
| Not Applicable                |
|                               |
| Support Bar Included None     |
|                               |