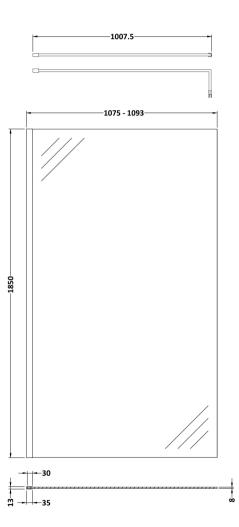

## ROXOR

Sales Code: WRSCBP11 Description: Wetroom Screen 1100X1850x8mm Black

| <b>Product Dimensions</b>            |                               |
|--------------------------------------|-------------------------------|
| Height (mm):                         | 1850                          |
| Width (mm):                          |                               |
| Depth (mm):                          |                               |
| Nett Weight (kg):                    | 0.6                           |
| Packaging Dimensions                 |                               |
| Height (mm):                         | 60                            |
| Width (mm):                          | 185                           |
| Length (mm):                         | 1860                          |
| Gross Weight (kg):                   | 0.6                           |
| Packaging Data                       |                               |
| Box Colour:                          | Brown Cardboard Box - Printed |
| Box Qty:                             | 1                             |
| Label Size:                          | 100 x 50                      |
| Label Colour:                        | White Label                   |
| Label Qty:                           | 1                             |
| <b>Outer Box Dimensions (If Appl</b> | licable)                      |
| Height (mm):                         |                               |
| Width (mm):                          |                               |
| Depth (mm):                          |                               |
| Length (mm):                         |                               |
| Gross Weight (kg):                   |                               |
| Barcode:                             | 5056211897224                 |
| <b>Product Details</b>               |                               |
| Country of Origin:                   | China                         |
| Fitting Instruction:                 | No                            |
| CE & UKCA:                           | N/A                           |
| Profile Material:                    | Aluminium                     |
| Profile Finish:                      | Matt Black                    |
| Adjustments (mm):                    | 18mm                          |
| Entry Width (mm):                    | N/A                           |
| Swing In Dim (mm):                   | N/A                           |
| Swing Out Dim (mm):                  | N/A                           |
| Radius (mm):                         | Not Applicable                |
| Glass Thickness (mm):                |                               |
| Easy Fit:                            | Not Applicable                |
| Easy Clean:                          | Not Applicable                |
| Handle Style:                        | Not Applicable                |
| Handle Material:                     | Not Applicable                |
| Enclosure Design:                    | Not Applicable                |
| Wheel Type:                          | Not Applicable                |
| Support Bar Included:                | Support Bar Not Included      |
| Extras:                              | None                          |