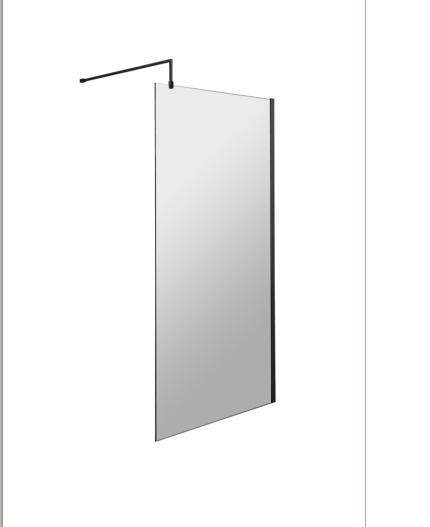

## ROXOR

Sales Code: WRSCBP11 Description: Wetroom Screen 1100X1850x8mm Black

| <b>Product Dimensions</b>            |                               |
|--------------------------------------|-------------------------------|
| Height (mm):                         | 1850                          |
| Width (mm):                          |                               |
| Depth (mm):                          |                               |
| Nett Weight (kg):                    | 0.6                           |
| Packaging Dimensions                 |                               |
| Height (mm):                         | 60                            |
| Width (mm):                          | 185                           |
| Length (mm):                         | 1860                          |
| Gross Weight (kg):                   | 0.6                           |
| Packaging Data                       |                               |
| Box Colour:                          | Brown Cardboard Box - Printed |
| Box Qty:                             | 1                             |
| Label Size:                          | 100 x 50                      |
| Label Colour:                        | White Label                   |
| Label Qty:                           | 1                             |
| <b>Outer Box Dimensions (If Appl</b> | licable)                      |
| Height (mm):                         |                               |
| Width (mm):                          |                               |
| Depth (mm):                          |                               |
| Length (mm):                         |                               |
| Gross Weight (kg):                   |                               |
| Barcode:                             | 5056211897224                 |
| <b>Product Details</b>               |                               |
| Country of Origin:                   | China                         |
| Fitting Instruction:                 | No                            |
| CE & UKCA:                           | N/A                           |
| Profile Material:                    | Aluminium                     |
| Profile Finish:                      | Matt Black                    |
| Adjustments (mm):                    | 18mm                          |
| Entry Width (mm):                    | N/A                           |
| Swing In Dim (mm):                   | N/A                           |
| Swing Out Dim (mm):                  | N/A                           |
| Radius (mm):                         | Not Applicable                |
| Glass Thickness (mm):                |                               |
| Easy Fit:                            | Not Applicable                |
| Easy Clean:                          | Not Applicable                |
| Handle Style:                        | Not Applicable                |
| Handle Material:                     | Not Applicable                |
| Enclosure Design:                    | Not Applicable                |
| Wheel Type:                          | Not Applicable                |
| Support Bar Included:                | Support Bar Not Included      |
| Extras:                              | None                          |