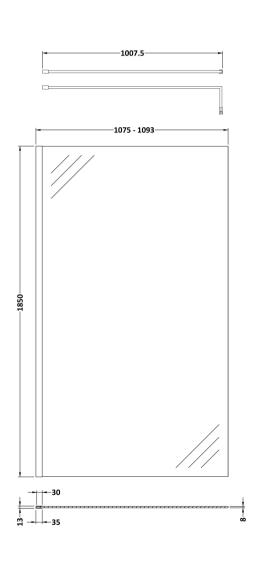

## **Packaging Details**

Barcode: 5056211897507

Sales Code: WRSC11 Description: Wetroom Screen 1100 X 1850 X 8mm

| 1850                          |
|-------------------------------|
| 1100                          |
| 14                            |
| 46                            |
|                               |
| 60                            |
| 1150                          |
| 1920                          |
| 46                            |
|                               |
| Brown Cardboard Box - Printed |
| 1                             |
| 100 x 50                      |
| Not Applicable                |
| 0                             |
| licable)                      |
|                               |
|                               |
|                               |
|                               |
|                               |
| 5055275831748                 |
|                               |
| China                         |
| No                            |
| Yes                           |
| Aluminium                     |
| Polished Chrome               |
| 1075mm-1093mm                 |
| N/A                           |
| N/A                           |
| N/A                           |
| Not Applicable                |
| 8                             |
| No                            |
| No                            |
| Not Applicable                |
| Not Applicable                |
| Frameless                     |
| Not Applicable                |
|                               |
| Support Bar Included None     |
|                               |