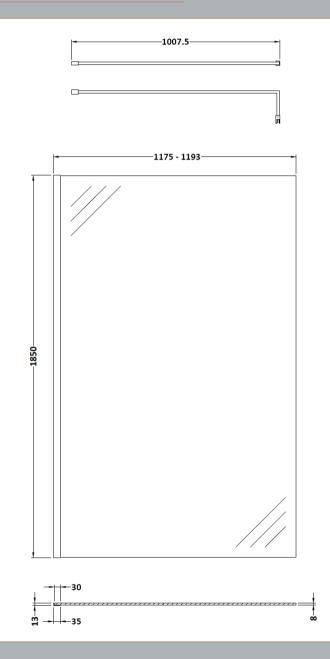

## ROXOR

Sales Code: WRSCBP12 Description: Wetroom Screen 1200X1850x8mm Black

## **Packaging Details**

Barcode: 5056211897514

Sales Code: WRSC12 Description: Wetroom Screen 1200 X 1850 X 8mm

| <b>Product Dimensions</b>         |                               |
|-----------------------------------|-------------------------------|
| Height (mm):                      | 1850                          |
| Width (mm):                       | 1200                          |
| Depth (mm):                       | 14                            |
| Nett Weight (kg):                 | 50.5                          |
| Packaging Dimensions              |                               |
| Height (mm):                      | 60                            |
| Width (mm):                       | 1250                          |
| Length (mm):                      | 1920                          |
| Gross Weight (kg):                | 50.5                          |
| Packaging Data                    |                               |
| Box Colour:                       | Brown Cardboard Box - Printed |
| Box Qty:                          | 1                             |
| Label Size:                       | 100 x 50                      |
| Label Colour:                     | Not Applicable                |
| Label Qty:                        | 0                             |
| <b>Outer Box Dimensions (If A</b> | Applicable)                   |
| Height (mm):                      |                               |
| Width (mm):                       |                               |
| Depth (mm):                       |                               |
| Length (mm):                      |                               |
| Gross Weight (kg):                |                               |
| Barcode:                          | 5055275819050                 |
| <b>Product Details</b>            |                               |
| Country of Origin:                | China                         |
| Fitting Instruction:              | No                            |
| CE & UKCA:                        | Yes                           |
| Profile Material:                 | Aluminium                     |
| Profile Finish:                   | Polished Chrome               |
| Adjustments (mm):                 | 1175mm - 1193mm               |
| Entry Width (mm):                 | N/A                           |
| Swing In Dim (mm):                | N/A                           |
| Swing Out Dim (mm):               | N/A                           |
| Radius (mm):                      | Not Applicable                |
| Glass Thickness (mm):             | 8                             |
| Easy Fit:                         | No                            |
| Easy Clean:                       | No                            |
| Handle Style:                     | Not Applicable                |
| Handle Material:                  | Not Applicable                |
| Enclosure Design:                 | Frameless                     |
| Wheel Type:                       | Not Applicable                |
| Support Bar Included:             | Support Bar Included          |
| Extras:                           | None                          |