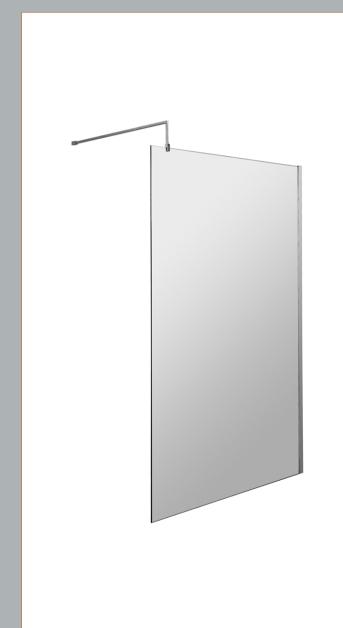

## ROXOR

Sales Code: WRSCBP12 Description: Wetroom Screen 1200X1850x8mm Black

## **Packaging Details**

Barcode: 5056211897514

Sales Code: WRSC12 Description: Wetroom Screen 1200 X 1850 X 8mm

| <b>Product Dimensions</b>         |                               |
|-----------------------------------|-------------------------------|
| Height (mm):                      | 1850                          |
| Width (mm):                       | 1200                          |
| Depth (mm):                       | 14                            |
| Nett Weight (kg):                 | 50.5                          |
| Packaging Dimensions              |                               |
| Height (mm):                      | 60                            |
| Width (mm):                       | 1250                          |
| Length (mm):                      | 1920                          |
| Gross Weight (kg):                | 50.5                          |
| Packaging Data                    |                               |
| Box Colour:                       | Brown Cardboard Box - Printed |
| Box Qty:                          | 1                             |
| Label Size:                       | 100 x 50                      |
| Label Colour:                     | Not Applicable                |
| Label Qty:                        | 0                             |
| <b>Outer Box Dimensions (If A</b> | Applicable)                   |
| Height (mm):                      |                               |
| Width (mm):                       |                               |
| Depth (mm):                       |                               |
| Length (mm):                      |                               |
| Gross Weight (kg):                |                               |
| Barcode:                          | 5055275819050                 |
| <b>Product Details</b>            |                               |
| Country of Origin:                | China                         |
| Fitting Instruction:              | No                            |
| CE & UKCA:                        | Yes                           |
| Profile Material:                 | Aluminium                     |
| Profile Finish:                   | Polished Chrome               |
| Adjustments (mm):                 | 1175mm - 1193mm               |
| Entry Width (mm):                 | N/A                           |
| Swing In Dim (mm):                | N/A                           |
| Swing Out Dim (mm):               | N/A                           |
| Radius (mm):                      | Not Applicable                |
| Glass Thickness (mm):             | 8                             |
| Easy Fit:                         | No                            |
| Easy Clean:                       | No                            |
| Handle Style:                     | Not Applicable                |
| Handle Material:                  | Not Applicable                |
| Enclosure Design:                 | Frameless                     |
| Wheel Type:                       | Not Applicable                |
| Support Bar Included:             | Support Bar Included          |
| Extras:                           | None                          |