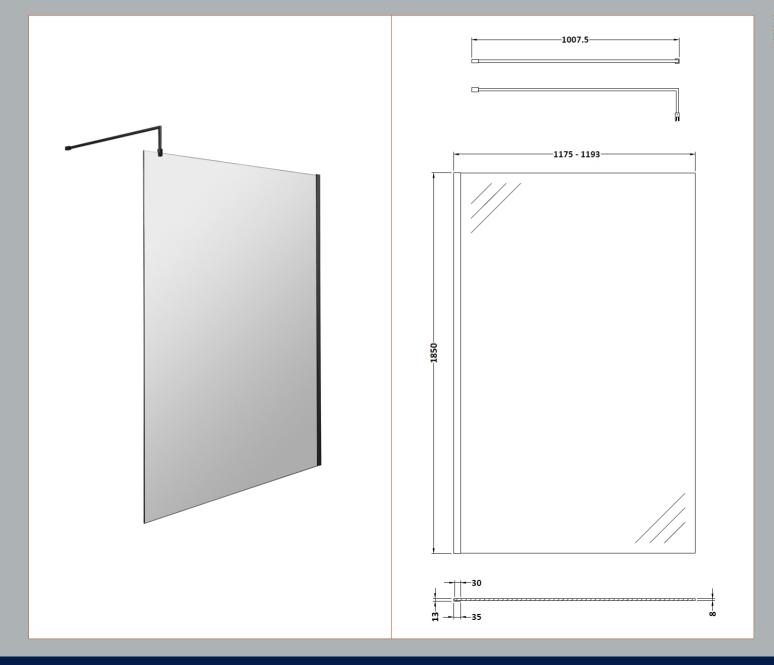

## ROXOR

Sales Code: WRSCBP12 Description: Wetroom Screen 1200X1850x8mm Black

## **Packaging Details**

Barcode: 5056211897514

Sales Code: WRSC12 Description: Wetroom Screen 1200 X 1850 X 8mm

| <b>Product Dimensions</b>         |                               |
|-----------------------------------|-------------------------------|
| Height (mm):                      | 1850                          |
| Width (mm):                       | 1200                          |
| Depth (mm):                       | 14                            |
| Nett Weight (kg):                 | 50.5                          |
| Packaging Dimensions              |                               |
| Height (mm):                      | 60                            |
| Width (mm):                       | 1250                          |
| Length (mm):                      | 1920                          |
| Gross Weight (kg):                | 50.5                          |
| Packaging Data                    |                               |
| Box Colour:                       | Brown Cardboard Box - Printed |
| Box Qty:                          | 1                             |
| Label Size:                       | 100 x 50                      |
| Label Colour:                     | Not Applicable                |
| Label Qty:                        | 0                             |
| <b>Outer Box Dimensions (If A</b> | Applicable)                   |
| Height (mm):                      |                               |
| Width (mm):                       |                               |
| Depth (mm):                       |                               |
| Length (mm):                      |                               |
| Gross Weight (kg):                |                               |
| Barcode:                          | 5055275819050                 |
| <b>Product Details</b>            |                               |
| Country of Origin:                | China                         |
| Fitting Instruction:              | No                            |
| CE & UKCA:                        | Yes                           |
| Profile Material:                 | Aluminium                     |
| Profile Finish:                   | Polished Chrome               |
| Adjustments (mm):                 | 1175mm - 1193mm               |
| Entry Width (mm):                 | N/A                           |
| Swing In Dim (mm):                | N/A                           |
| Swing Out Dim (mm):               | N/A                           |
| Radius (mm):                      | Not Applicable                |
| Glass Thickness (mm):             | 8                             |
| Easy Fit:                         | No                            |
| Easy Clean:                       | No                            |
| Handle Style:                     | Not Applicable                |
| Handle Material:                  | Not Applicable                |
| Enclosure Design:                 | Frameless                     |
| Wheel Type:                       | Not Applicable                |
| Support Bar Included:             | Support Bar Included          |
| Extras:                           | None                          |