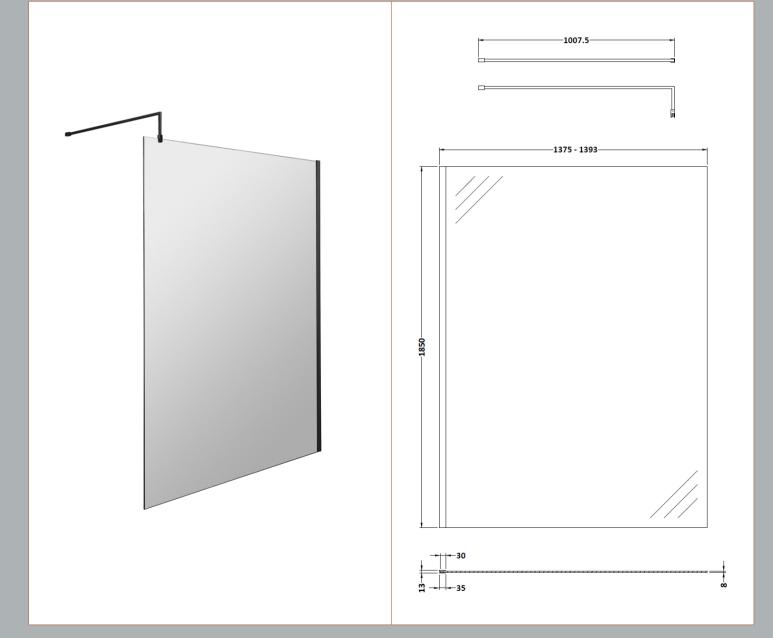

## ROXOR

Sales Code: WRSCBP14 Description: Wetroom Screen 1400X1850x8mm Black

**Packaging Details** 

Barcode: 5056211897521

Sales Code: WRSC14 Description: Wetroom Screen 1400 X 1850 X 8mm

| <b>Product Dimensions</b>   |                               |
|-----------------------------|-------------------------------|
| Height (mm):                | 1850                          |
| Width (mm):                 | 1400                          |
| Depth (mm):                 | 14                            |
| Nett Weight (kg):           | 59.5                          |
| <b>Packaging Dimensions</b> |                               |
| Height (mm):                | 60                            |
| Width (mm):                 | 1450                          |
| Length (mm):                | 1920                          |
| Gross Weight (kg):          | 59.5                          |
| Packaging Data              |                               |
| Box Colour:                 | Brown Cardboard Box - Printed |
| Box Qty:                    | 1                             |
| Label Size:                 | 100 x 50                      |
| Label Colour:               | Not Applicable                |
| Label Qty:                  | 0                             |
| Outer Box Dimensions (If A  | Applicable)                   |
| Height (mm):                |                               |
| Width (mm):                 |                               |
| Depth (mm):                 |                               |
| Length (mm):                |                               |
| Gross Weight (kg):          |                               |
| Barcode:                    | 5055275819067                 |
| <b>Product Details</b>      |                               |
| Country of Origin:          | China                         |
| Fitting Instruction:        | No                            |
| CE & UKCA:                  | Yes                           |
| Profile Material:           | Aluminium                     |
| Profile Finish:             | Polished Chrome               |
| Adjustments (mm):           | 1375mm - 1393mm               |
| Entry Width (mm):           | N/A                           |
| Swing In Dim (mm):          | N/A                           |
| Swing Out Dim (mm):         | N/A                           |
| Radius (mm):                | Not Applicable                |
| Glass Thickness (mm):       | 8                             |
| Easy Fit:                   | No                            |
| Easy Clean:                 | No                            |
| Handle Style:               | Not Applicable                |
| Handle Material:            | Not Applicable                |
| Enclosure Design:           | Frameless                     |
| Wheel Type:                 | Not Applicable                |
| Support Bar Included:       | Support Bar Included          |
| 7 .                         |                               |