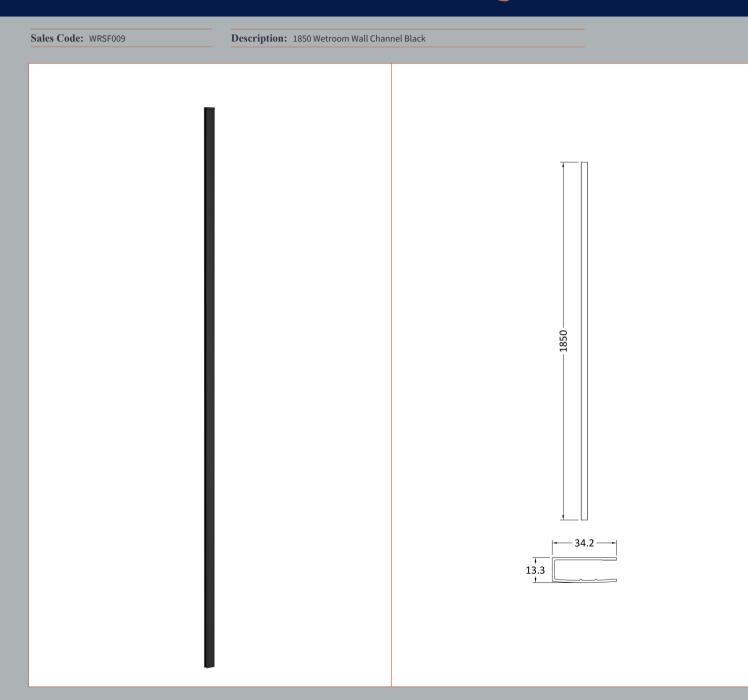

None

Extras:

| <b>Product Dimensions</b>            |                               |  |
|--------------------------------------|-------------------------------|--|
| Height (mm):                         | 1850                          |  |
| Width (mm):                          |                               |  |
| Depth (mm):                          |                               |  |
| Nett Weight (kg):                    | 0.6                           |  |
| Packaging Dimensions                 |                               |  |
| Height (mm):                         | 60                            |  |
| Width (mm):                          | 185                           |  |
| Length (mm):                         | 1860                          |  |
| Gross Weight (kg):                   | 0.6                           |  |
| Packaging Data                       |                               |  |
| Box Colour:                          | Brown Cardboard Box - Printed |  |
| Box Qty:                             | 1                             |  |
| Label Size:                          | 100 x 50                      |  |
| Label Colour:                        | White Label                   |  |
| Label Qty:                           | 1                             |  |
| Outer Box Dimensions (If Applicable) |                               |  |
| Height (mm):                         |                               |  |
| Width (mm):                          |                               |  |
| Depth (mm):                          |                               |  |
| Length (mm):                         |                               |  |
| Gross Weight (kg):                   |                               |  |
| Barcode:                             | 5056211897224                 |  |
| <b>Product Details</b>               |                               |  |
| Country of Origin:                   | China                         |  |
| Fitting Instruction:                 | No                            |  |
| CE & UKCA:                           | N/A                           |  |
| Profile Material:                    | Aluminium                     |  |
| Profile Finish:                      | Matt Black                    |  |
| Adjustments (mm):                    | 18mm                          |  |
| Entry Width (mm):                    | N/A                           |  |
| Swing In Dim (mm):                   | N/A                           |  |
| Swing Out Dim (mm):                  | N/A                           |  |
| Radius (mm):                         | Not Applicable                |  |
| Glass Thickness (mm):                |                               |  |
| Easy Fit:                            | Not Applicable                |  |
| Easy Clean:                          | Not Applicable                |  |
| Handle Style:                        | Not Applicable                |  |
| Handle Material:                     | Not Applicable                |  |
| Enclosure Design:                    | Not Applicable                |  |
| Wheel Type:                          | Not Applicable                |  |
| Support Bar Included:                | Support Bar Not Included      |  |
| Extras:                              | None                          |  |