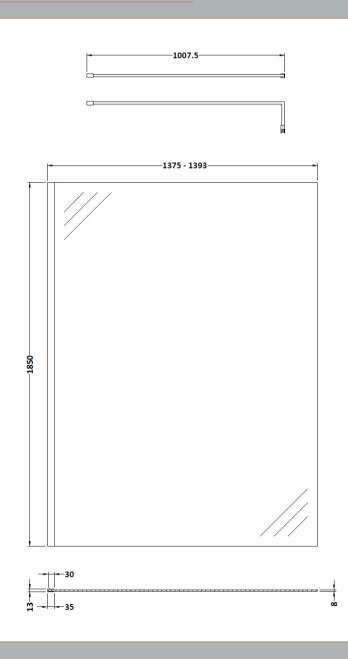

## ROXOR

Sales Code: WRSCBP14 Description: Wetroom Screen 1400X1850x8mm Black

**Packaging Details** 

Barcode: 5056211897521

Sales Code: WRSC14 Description: Wetroom Screen 1400 X 1850 X 8mm

| <b>Product Dimensions</b>   |                               |
|-----------------------------|-------------------------------|
| Height (mm):                | 1850                          |
| Width (mm):                 | 1400                          |
| Depth (mm):                 | 14                            |
| Nett Weight (kg):           | 59.5                          |
| <b>Packaging Dimensions</b> |                               |
| Height (mm):                | 60                            |
| Width (mm):                 | 1450                          |
| Length (mm):                | 1920                          |
| Gross Weight (kg):          | 59.5                          |
| Packaging Data              |                               |
| Box Colour:                 | Brown Cardboard Box - Printed |
| Box Qty:                    | 1                             |
| Label Size:                 | 100 x 50                      |
| Label Colour:               | Not Applicable                |
| Label Qty:                  | 0                             |
| Outer Box Dimensions (If A  | Applicable)                   |
| Height (mm):                |                               |
| Width (mm):                 |                               |
| Depth (mm):                 |                               |
| Length (mm):                |                               |
| Gross Weight (kg):          |                               |
| Barcode:                    | 5055275819067                 |
| <b>Product Details</b>      |                               |
| Country of Origin:          | China                         |
| Fitting Instruction:        | No                            |
| CE & UKCA:                  | Yes                           |
| Profile Material:           | Aluminium                     |
| Profile Finish:             | Polished Chrome               |
| Adjustments (mm):           | 1375mm - 1393mm               |
| Entry Width (mm):           | N/A                           |
| Swing In Dim (mm):          | N/A                           |
| Swing Out Dim (mm):         | N/A                           |
| Radius (mm):                | Not Applicable                |
| Glass Thickness (mm):       | 8                             |
| Easy Fit:                   | No                            |
| Easy Clean:                 | No                            |
| Handle Style:               | Not Applicable                |
| Handle Material:            | Not Applicable                |
| Enclosure Design:           | Frameless                     |
| Wheel Type:                 | Not Applicable                |
| Support Bar Included:       | Support Bar Included          |
| 7 .                         |                               |