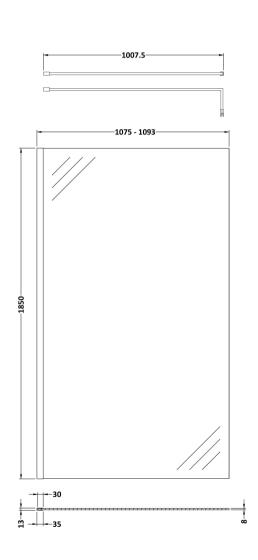

## **Packaging Details**

Barcode: 5056462645261

Sales Code: WRSC11 Description: Wetroom Screen 1100 X 1850 X 8mm

| <b>Product Dimensions</b>   |                               |
|-----------------------------|-------------------------------|
| Height (mm):                | 1850                          |
| Width (mm):                 | 1100                          |
| Depth (mm):                 | 14                            |
| Nett Weight (kg):           | 46                            |
| <b>Packaging Dimensions</b> |                               |
| Height (mm):                | 60                            |
| Width (mm):                 | 1150                          |
| Length (mm):                | 1920                          |
| Gross Weight (kg):          | 46                            |
| Packaging Data              |                               |
| Box Colour:                 | Brown Cardboard Box - Printed |
| Box Qty:                    | 1                             |
| Label Size:                 | 100 x 50                      |
| Label Colour:               | Not Applicable                |
| Label Qty:                  | 0                             |
| Outer Box Dimensions (If A  | Applicable)                   |
| Height (mm):                | ,                             |
| Width (mm):                 |                               |
| Depth (mm):                 |                               |
| Length (mm):                |                               |
| Gross Weight (kg):          |                               |
| Barcode:                    | 5055275831748                 |
| <b>Product Details</b>      |                               |
| Country of Origin:          | China                         |
| Fitting Instruction:        | No                            |
| CE & UKCA:                  | Yes                           |
| Profile Material:           | Aluminium                     |
| Profile Finish:             | Polished Chrome               |
| Adjustments (mm):           | 1075mm-1093mm                 |
| Entry Width (mm):           | N/A                           |
| Swing In Dim (mm):          | N/A                           |
| Swing Out Dim (mm):         | N/A                           |
| Radius (mm):                | Not Applicable                |
| Glass Thickness (mm):       | 8                             |
| Easy Fit:                   | No                            |
| Easy Clean:                 | No                            |
| Handle Style:               | Not Applicable                |
| Handle Material:            | Not Applicable                |
| Enclosure Design:           | Frameless                     |
| Wheel Type:                 | Not Applicable                |
| Support Bar Included:       | Support Bar Included          |
| Extras:                     | None                          |
|                             |                               |