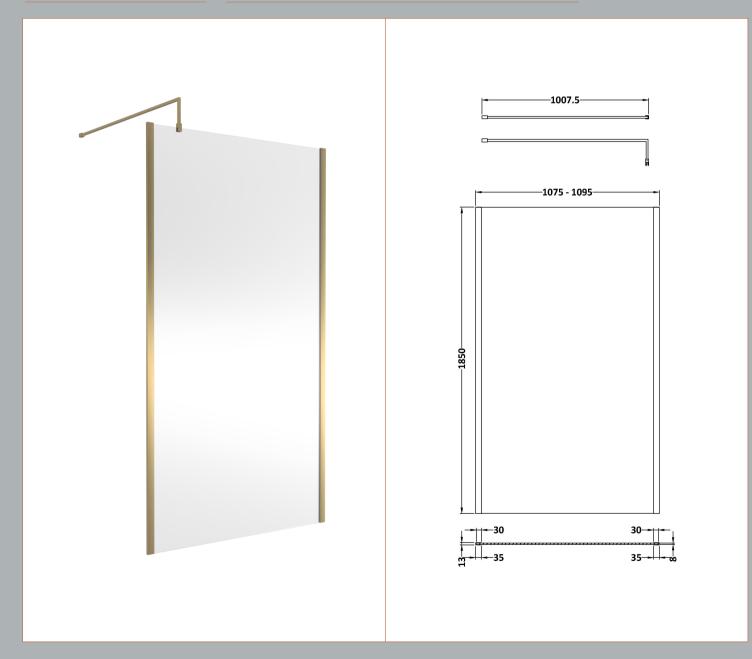

| <b>Product Dimensions</b>            |                               |
|--------------------------------------|-------------------------------|
| Height (mm):                         | 1850                          |
| Width (mm):                          |                               |
| Depth (mm):                          |                               |
| Nett Weight (kg):                    | 0.6                           |
| Packaging Dimensions                 |                               |
| Height (mm):                         | 60                            |
| Width (mm):                          | 185                           |
| Length (mm):                         | 1860                          |
| Gross Weight (kg):                   | 0.6                           |
| Packaging Data                       |                               |
| Box Colour:                          | Brown Cardboard Box - Printed |
| Box Qty:                             | 1                             |
| Label Size:                          | 100 x 50                      |
| Label Colour:                        | White Label                   |
| Label Qty:                           | 1                             |
| <b>Outer Box Dimensions (If Appl</b> | licable)                      |
| Height (mm):                         |                               |
| Width (mm):                          |                               |
| Depth (mm):                          |                               |
| Length (mm):                         |                               |
| Gross Weight (kg):                   |                               |
| Barcode:                             | 5056462611846                 |
| <b>Product Details</b>               |                               |
| Country of Origin:                   | China                         |
| Fitting Instruction:                 | No                            |
| CE & UKCA:                           | N/A                           |
| Profile Material:                    | Aluminium                     |
| Profile Finish:                      | Brushed Brass                 |
| Adjustments (mm):                    | 18mm                          |
| Entry Width (mm):                    | N/A                           |
| Swing In Dim (mm):                   | N/A                           |
| Swing Out Dim (mm):                  | N/A                           |
| Radius (mm):                         | Not Applicable                |
| Glass Thickness (mm):                |                               |
| Easy Fit:                            | Not Applicable                |
| Easy Clean:                          | Not Applicable                |
| Handle Style:                        | Not Applicable                |
| Handle Material:                     | Not Applicable                |
| Enclosure Design:                    | Not Applicable                |
| Wheel Type:                          | Not Applicable                |
| Support Bar Included:                | Support Bar Not Included      |
| Extras:                              | None                          |

**Description:** Wetroom Screen Support Arm Brass Sales Code: FIX025

| <b>Product Dimensions</b>          |                     |
|------------------------------------|---------------------|
| Height (mm):                       | 15                  |
| Width (mm):                        | 150                 |
| Depth (mm):                        | 1000                |
| Nett Weight (kg):                  | 0.67                |
| Packaging Dimensions               |                     |
| Height (mm):                       | 35                  |
| Width (mm):                        | 160                 |
| Length (mm):                       | 1020                |
| Gross Weight (kg):                 | 0.7                 |
| Packaging Data                     |                     |
| Box Colour:                        | Brown Cardboard Box |
| Box Qty:                           | 1                   |
| Label Size:                        | 100 x 50            |
| Label Colour:                      | White Label         |
| Label Qty:                         | 1                   |
| <b>Outer Box Dimensions (If Ap</b> | plicable)           |
| Height (mm):                       |                     |
| Width (mm):                        |                     |
| Depth (mm):                        |                     |
| Length (mm):                       |                     |
| Gross Weight (kg):                 |                     |
| Barcode:                           | 5056462611884       |
| <b>Product Details</b>             |                     |
| Country of Origin:                 | China               |
| Fitting Instruction:               | No                  |
| CE & UKCA:                         | N/A                 |
| Profile Material:                  | Stainless Steel     |
| Profile Finish:                    | Brushed Brass       |
| Adjustments (mm):                  | N/A                 |
| Entry Width (mm):                  | N/A                 |
| Swing In Dim (mm):                 | N/A                 |
| Swing Out Dim (mm):                | N/A                 |
| Radius (mm):                       | Not Applicable      |
| Glass Thickness (mm):              |                     |
| Easy Fit:                          | Not Applicable      |
| Easy Clean:                        | Not Applicable      |
| Handle Style:                      | Not Applicable      |
| Handle Material:                   | Not Applicable      |
| Enclosure Design:                  | Not Applicable      |
| Wheel Type:                        | Not Applicable      |
| Support Bar Included:              |                     |
| Extras:                            | None                |