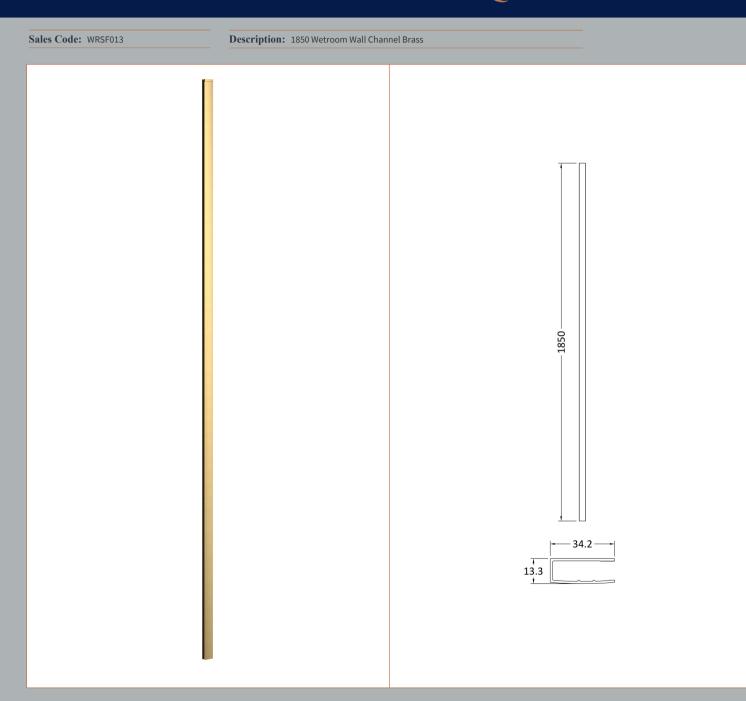

Sales Code: WRSCOBB11 Description: 1100 Wetroom Screen Outer Frame 1850X8mm

| Product Dimensions                   |                          |  |
|--------------------------------------|--------------------------|--|
| Height (mm):                         | 1850                     |  |
| Width (mm):                          | 34                       |  |
| Depth (mm):                          | 13                       |  |
| Nett Weight (kg):                    | 0.6                      |  |
| Packaging Dimensions                 |                          |  |
| Height (mm):                         | 60                       |  |
| Width (mm):                          | 185                      |  |
| Length (mm):                         | 1860                     |  |
| Gross Weight (kg):                   | 0.6                      |  |
| Packaging Data                       |                          |  |
| Box Colour:                          | Brown Cardboard Box      |  |
| Box Qty:                             | 1                        |  |
| Label Size:                          | 100 x 50                 |  |
| Label Colour:                        | White Label              |  |
| Label Qty:                           | 1                        |  |
| Outer Box Dimensions (If Applicable) |                          |  |
| Height (mm):                         |                          |  |
| Width (mm):                          |                          |  |
| Depth (mm):                          |                          |  |
| Length (mm):                         |                          |  |
| Gross Weight (kg):                   |                          |  |
| Barcode:                             | 5056462644882            |  |
| <b>Product Details</b>               |                          |  |
| Country of Origin:                   | China                    |  |
| Fitting Instruction:                 | No                       |  |
| CE & UKCA:                           | N/A                      |  |
| Profile Material:                    | Aluminium                |  |
| Profile Finish:                      | Brushed Brass            |  |
| Adjustments (mm):                    | 18 mm                    |  |
| Entry Width (mm):                    | N/A                      |  |
| Swing In Dim (mm):                   | N/A                      |  |
| Swing Out Dim (mm):                  | N/A                      |  |
| Radius (mm):                         |                          |  |
| Glass Thickness (mm):                |                          |  |
| Easy Fit:                            | Not Applicable           |  |
| Easy Clean:                          | Not Applicable           |  |
| Handle Style:                        | Not Applicable           |  |
| Handle Material:                     | Not Applicable           |  |
| Enclosure Design:                    | Not Applicable           |  |
| Wheel Type:                          | Not Applicable           |  |
| Support Bar Included:                | Support Bar Not Included |  |
| Extras:                              | None                     |  |