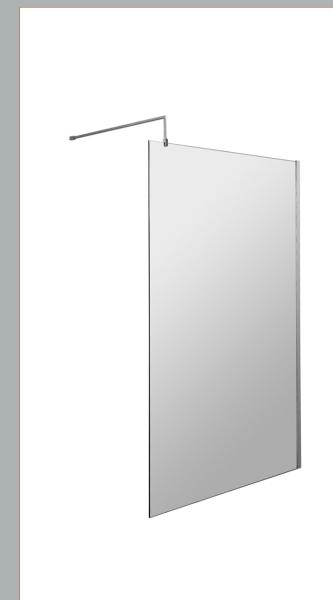

## **Packaging Details**

Barcode: 5056462645261

Sales Code: WRSC11 Description: Wetroom Screen 1100 X 1850 X 8mm

| <b>Product Dimensions</b>   |                               |
|-----------------------------|-------------------------------|
| Height (mm):                | 1850                          |
| Width (mm):                 | 1100                          |
| Depth (mm):                 | 14                            |
| Nett Weight (kg):           | 46                            |
| <b>Packaging Dimensions</b> |                               |
| Height (mm):                | 60                            |
| Width (mm):                 | 1150                          |
| Length (mm):                | 1920                          |
| Gross Weight (kg):          | 46                            |
| Packaging Data              |                               |
| Box Colour:                 | Brown Cardboard Box - Printed |
| Box Qty:                    | 1                             |
| Label Size:                 | 100 x 50                      |
| Label Colour:               | Not Applicable                |
| Label Qty:                  | 0                             |
| Outer Box Dimensions (If A  | Applicable)                   |
| Height (mm):                | ,                             |
| Width (mm):                 |                               |
| Depth (mm):                 |                               |
| Length (mm):                |                               |
| Gross Weight (kg):          |                               |
| Barcode:                    | 5055275831748                 |
| <b>Product Details</b>      |                               |
| Country of Origin:          | China                         |
| Fitting Instruction:        | No                            |
| CE & UKCA:                  | Yes                           |
| Profile Material:           | Aluminium                     |
| Profile Finish:             | Polished Chrome               |
| Adjustments (mm):           | 1075mm-1093mm                 |
| Entry Width (mm):           | N/A                           |
| Swing In Dim (mm):          | N/A                           |
| Swing Out Dim (mm):         | N/A                           |
| Radius (mm):                | Not Applicable                |
| Glass Thickness (mm):       | 8                             |
| Easy Fit:                   | No                            |
| Easy Clean:                 | No                            |
| Handle Style:               | Not Applicable                |
| Handle Material:            | Not Applicable                |
| Enclosure Design:           | Frameless                     |
| Wheel Type:                 | Not Applicable                |
| Support Bar Included:       | Support Bar Included          |
| Extras:                     | None                          |
|                             |                               |