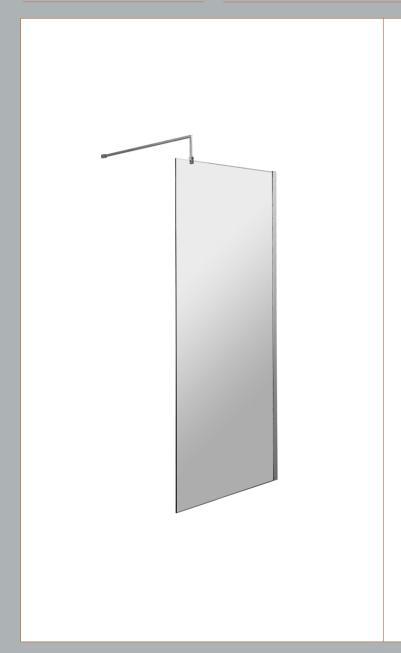

## ROXOR

Sales Code: WRSCOBB70 Description: 700 Wetroom Screen Outer Frame 1850X8mm

**Packaging Details** 

Barcode: 5056462645216

Sales Code: WRSC070 Description: Wetroom Screen 700 X 1850 X 8mm

| <b>Product Dimensions</b>         |                               |
|-----------------------------------|-------------------------------|
| Height (mm):                      | 1850                          |
| Width (mm):                       | 700                           |
| Depth (mm):                       | 14                            |
| Nett Weight (kg):                 | 29.5                          |
| <b>Packaging Dimensions</b>       |                               |
| Height (mm):                      | 60                            |
| Width (mm):                       | 750                           |
| Length (mm):                      | 1920                          |
| Gross Weight (kg):                | 29.5                          |
| Packaging Data                    |                               |
| Box Colour:                       | Brown Cardboard Box - Printed |
| Box Qty:                          | 1                             |
| Label Size:                       | 100 x 50                      |
| Label Colour:                     | Not Applicable                |
| Label Qty:                        | 0                             |
| <b>Outer Box Dimensions (If A</b> | applicable)                   |
| Height (mm):                      |                               |
| Width (mm):                       |                               |
| Depth (mm):                       |                               |
| Length (mm):                      |                               |
| Gross Weight (kg):                |                               |
| Barcode:                          | 5055275819005                 |
| <b>Product Details</b>            |                               |
| Country of Origin:                | China                         |
| Fitting Instruction:              | No                            |
| CE & UKCA:                        | Yes                           |
| Profile Material:                 | Aluminium                     |
| Profile Finish:                   | Polished Chrome               |
| Adjustments (mm):                 | 675mm - 693mm                 |
| Entry Width (mm):                 | N/A                           |
| Swing In Dim (mm):                | N/A                           |
| Swing Out Dim (mm):               | N/A                           |
| Radius (mm):                      | Not Applicable                |
| Glass Thickness (mm):             | 8                             |
| Easy Fit:                         | No                            |
| Easy Clean:                       | No                            |
| Handle Style:                     | Not Applicable                |
| Handle Material:                  | Not Applicable                |
| Enclosure Design:                 | Frameless                     |
| Wheel Type:                       | Not Applicable                |
| Support Bar Included:             | Support Bar Included          |
| Extras:                           | None                          |