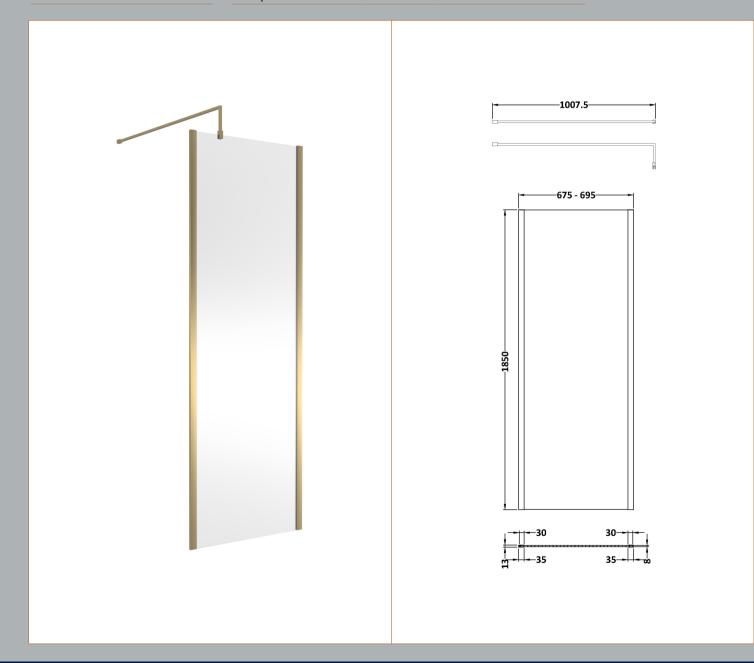

| <b>Product Dimensions</b>            |                               |
|--------------------------------------|-------------------------------|
| Height (mm):                         | 1850                          |
| Width (mm):                          |                               |
| Depth (mm):                          |                               |
| Nett Weight (kg):                    | 0.6                           |
| Packaging Dimensions                 |                               |
| Height (mm):                         | 60                            |
| Width (mm):                          | 185                           |
| Length (mm):                         | 1860                          |
| Gross Weight (kg):                   | 0.6                           |
| Packaging Data                       |                               |
| Box Colour:                          | Brown Cardboard Box - Printed |
| Box Qty:                             | 1                             |
| Label Size:                          | 100 x 50                      |
| Label Colour:                        | White Label                   |
| Label Qty:                           | 1                             |
| <b>Outer Box Dimensions (If Appl</b> | licable)                      |
| Height (mm):                         |                               |
| Width (mm):                          |                               |
| Depth (mm):                          |                               |
| Length (mm):                         |                               |
| Gross Weight (kg):                   |                               |
| Barcode:                             | 5056462611846                 |
| <b>Product Details</b>               |                               |
| Country of Origin:                   | China                         |
| Fitting Instruction:                 | No                            |
| CE & UKCA:                           | N/A                           |
| Profile Material:                    | Aluminium                     |
| Profile Finish:                      | Brushed Brass                 |
| Adjustments (mm):                    | 18mm                          |
| Entry Width (mm):                    | N/A                           |
| Swing In Dim (mm):                   | N/A                           |
| Swing Out Dim (mm):                  | N/A                           |
| Radius (mm):                         | Not Applicable                |
| Glass Thickness (mm):                |                               |
| Easy Fit:                            | Not Applicable                |
| Easy Clean:                          | Not Applicable                |
| Handle Style:                        | Not Applicable                |
| Handle Material:                     | Not Applicable                |
| Enclosure Design:                    | Not Applicable                |
| Wheel Type:                          | Not Applicable                |
| Support Bar Included:                | Support Bar Not Included      |
| Extras:                              | None                          |