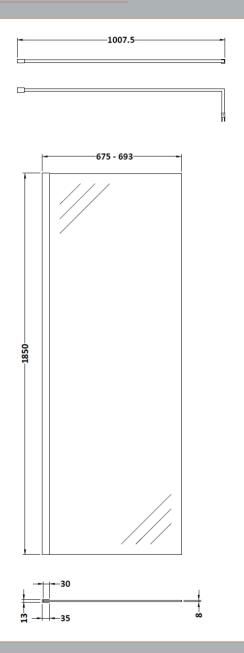

## ROXOR

Sales Code: WRSCOBB70 Description: 700 Wetroom Screen Outer Frame 1850X8mm

**Packaging Details** 

Barcode: 5056462645216

Sales Code: WRSC070 Description: Wetroom Screen 700 X 1850 X 8mm

| <b>Product Dimensions</b>         |                               |
|-----------------------------------|-------------------------------|
| Height (mm):                      | 1850                          |
| Width (mm):                       | 700                           |
| Depth (mm):                       | 14                            |
| Nett Weight (kg):                 | 29.5                          |
| <b>Packaging Dimensions</b>       |                               |
| Height (mm):                      | 60                            |
| Width (mm):                       | 750                           |
| Length (mm):                      | 1920                          |
| Gross Weight (kg):                | 29.5                          |
| Packaging Data                    |                               |
| Box Colour:                       | Brown Cardboard Box - Printed |
| Box Qty:                          | 1                             |
| Label Size:                       | 100 x 50                      |
| Label Colour:                     | Not Applicable                |
| Label Qty:                        | 0                             |
| <b>Outer Box Dimensions (If A</b> | applicable)                   |
| Height (mm):                      |                               |
| Width (mm):                       |                               |
| Depth (mm):                       |                               |
| Length (mm):                      |                               |
| Gross Weight (kg):                |                               |
| Barcode:                          | 5055275819005                 |
| <b>Product Details</b>            |                               |
| Country of Origin:                | China                         |
| Fitting Instruction:              | No                            |
| CE & UKCA:                        | Yes                           |
| Profile Material:                 | Aluminium                     |
| Profile Finish:                   | Polished Chrome               |
| Adjustments (mm):                 | 675mm - 693mm                 |
| Entry Width (mm):                 | N/A                           |
| Swing In Dim (mm):                | N/A                           |
| Swing Out Dim (mm):               | N/A                           |
| Radius (mm):                      | Not Applicable                |
| Glass Thickness (mm):             | 8                             |
| Easy Fit:                         | No                            |
| Easy Clean:                       | No                            |
| Handle Style:                     | Not Applicable                |
| Handle Material:                  | Not Applicable                |
| Enclosure Design:                 | Frameless                     |
| Wheel Type:                       | Not Applicable                |
| Support Bar Included:             | Support Bar Included          |
| Extras:                           | None                          |