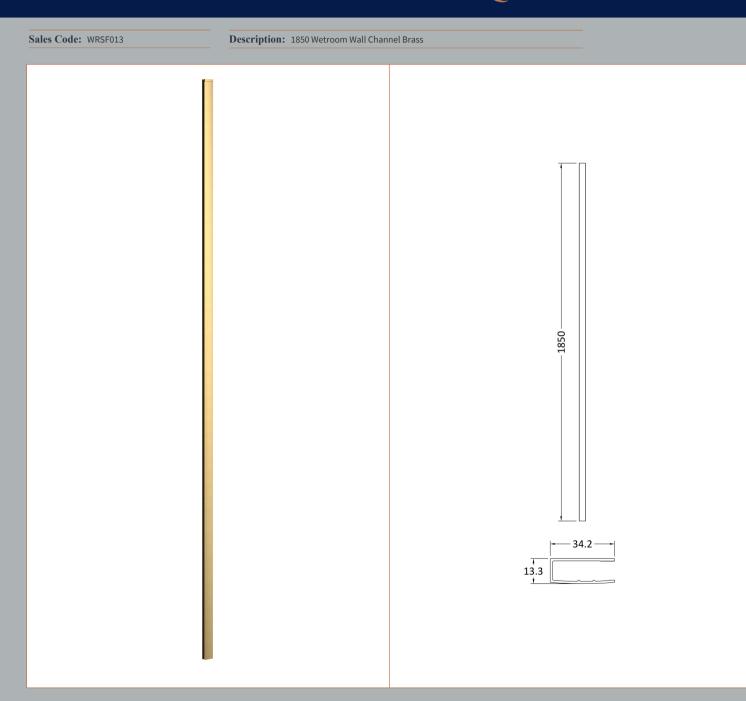

| Product Dimensions                   |                          |
|--------------------------------------|--------------------------|
| Height (mm):                         | 1850                     |
| Width (mm):                          | 34                       |
| Depth (mm):                          | 13                       |
| Nett Weight (kg):                    | 0.6                      |
| Packaging Dimensions                 |                          |
| Height (mm):                         | 60                       |
| Width (mm):                          | 185                      |
| Length (mm):                         | 1860                     |
| Gross Weight (kg):                   | 0.6                      |
| Packaging Data                       |                          |
| Box Colour:                          | Brown Cardboard Box      |
| Box Qty:                             | 1                        |
| Label Size:                          | 100 x 50                 |
| Label Colour:                        | White Label              |
| Label Qty:                           | 1                        |
| <b>Outer Box Dimensions (If Appl</b> | licable)                 |
| Height (mm):                         |                          |
| Width (mm):                          |                          |
| Depth (mm):                          |                          |
| Length (mm):                         |                          |
| Gross Weight (kg):                   |                          |
| Barcode:                             | 5056462644882            |
| <b>Product Details</b>               |                          |
| Country of Origin:                   | China                    |
| Fitting Instruction:                 | No                       |
| CE & UKCA:                           | N/A                      |
| Profile Material:                    | Aluminium                |
| Profile Finish:                      | Brushed Brass            |
| Adjustments (mm):                    | 18 mm                    |
| Entry Width (mm):                    | N/A                      |
| Swing In Dim (mm):                   | N/A                      |
| Swing Out Dim (mm):                  | N/A                      |
| Radius (mm):                         |                          |
| Glass Thickness (mm):                |                          |
| Easy Fit:                            | Not Applicable           |
| Easy Clean:                          | Not Applicable           |
| Handle Style:                        | Not Applicable           |
| Handle Material:                     | Not Applicable           |
| Enclosure Design:                    | Not Applicable           |
| Wheel Type:                          | Not Applicable           |
| Support Bar Included:                | Support Bar Not Included |
| Extras:                              | None                     |