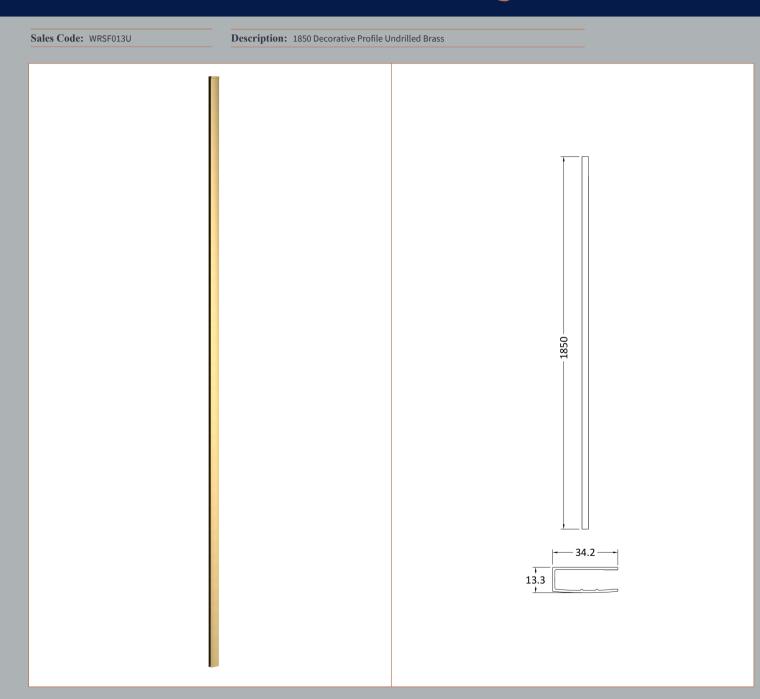

| Product Dimensions                   |                          |
|--------------------------------------|--------------------------|
| Height (mm):                         | 1850                     |
| Width (mm):                          | 34                       |
| Depth (mm):                          | 13                       |
| Nett Weight (kg):                    | 0.6                      |
| Packaging Dimensions                 |                          |
| Height (mm):                         | 60                       |
| Width (mm):                          | 185                      |
| Length (mm):                         | 1860                     |
| Gross Weight (kg):                   | 0.6                      |
| Packaging Data                       |                          |
| Box Colour:                          | Brown Cardboard Box      |
| Box Qty:                             | 1                        |
| Label Size:                          | 100 x 50                 |
| Label Colour:                        | White Label              |
| Label Qty:                           | 1                        |
| <b>Outer Box Dimensions (If Appl</b> | licable)                 |
| Height (mm):                         |                          |
| Width (mm):                          |                          |
| Depth (mm):                          |                          |
| Length (mm):                         |                          |
| Gross Weight (kg):                   |                          |
| Barcode:                             | 5056462644882            |
| <b>Product Details</b>               |                          |
| Country of Origin:                   | China                    |
| Fitting Instruction:                 | No                       |
| CE & UKCA:                           | N/A                      |
| Profile Material:                    | Aluminium                |
| Profile Finish:                      | Brushed Brass            |
| Adjustments (mm):                    | 18 mm                    |
| Entry Width (mm):                    | N/A                      |
| Swing In Dim (mm):                   | N/A                      |
| Swing Out Dim (mm):                  | N/A                      |
| Radius (mm):                         |                          |
| Glass Thickness (mm):                |                          |
| Easy Fit:                            | Not Applicable           |
| Easy Clean:                          | Not Applicable           |
| Handle Style:                        | Not Applicable           |
| Handle Material:                     | Not Applicable           |
| Enclosure Design:                    | Not Applicable           |
| Wheel Type:                          | Not Applicable           |
| Support Bar Included:                | Support Bar Not Included |
| Extras:                              | None                     |