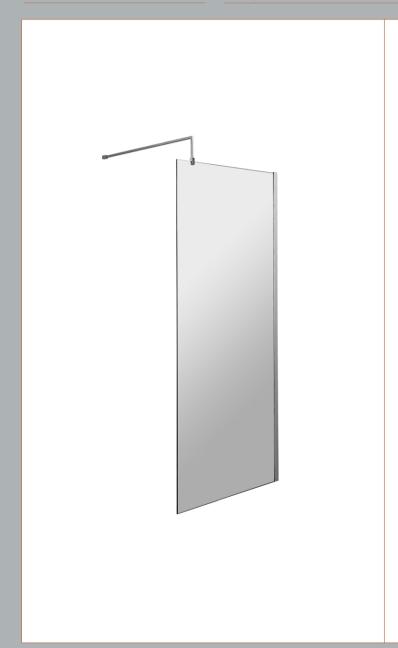

## ROXOR

Sales Code: WRSCOBB76 Description: 760 Wetroom Screen Outer Frame 1850X8mm

**Packaging Details** 

Barcode: 5056462645223

Sales Code: WRSC076 Description: Wetroom Screen 760 X 1850 X 8mm

| Product Dimensions       |                               |
|--------------------------|-------------------------------|
| Height (mm):             | 1850                          |
| Width (mm):              | 760                           |
| Depth (mm):              | 14                            |
| Nett Weight (kg):        | 32.5                          |
| Packaging Dimensions     |                               |
| Height (mm):             | 60                            |
| Width (mm):              | 810                           |
| Length (mm):             | 1920                          |
| Gross Weight (kg):       | 32.5                          |
| Packaging Data           |                               |
| Box Colour:              | Brown Cardboard Box - Printed |
| Box Qty:                 | 1                             |
| Label Size:              | 100 x 50                      |
| Label Colour:            | Not Applicable                |
| Label Qty:               | 0                             |
| Outer Box Dimensions (If | Applicable)                   |
| Height (mm):             |                               |
| Width (mm):              |                               |
| Depth (mm):              |                               |
| Length (mm):             |                               |
| Gross Weight (kg):       |                               |
| Barcode:                 | 5055275819012                 |
| Product Details          |                               |
| Country of Origin:       | China                         |
| Fitting Instruction:     | No                            |
| CE & UKCA:               | Yes                           |
| Profile Material:        | Aluminium                     |
| Profile Finish:          | Polished Chrome               |
| Adjustments (mm):        | 735mm - 753mm                 |
| Entry Width (mm):        | N/A                           |
| Swing In Dim (mm):       | N/A                           |
| Swing Out Dim (mm):      | N/A                           |
| Radius (mm):             | Not Applicable                |
| Glass Thickness (mm):    | 8                             |
| Easy Fit:                | No                            |
| Easy Clean:              | No                            |
| Handle Style:            | Not Applicable                |
| Handle Material:         | Not Applicable                |
| Enclosure Design:        | Frameless                     |
| Wheel Type:              | Not Applicable                |
| Support Bar Included:    | Support Bar Included          |
| Extras:                  | None                          |