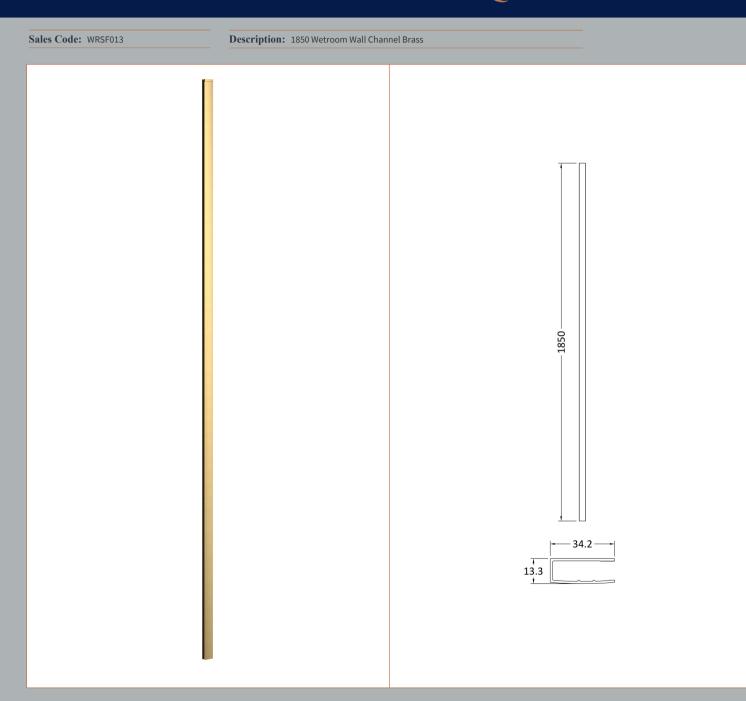

**Product Dimensions** 

| <b>Product Dimensions</b>            |                               |
|--------------------------------------|-------------------------------|
| Height (mm):                         | 1850                          |
| Width (mm):                          |                               |
| Depth (mm):                          |                               |
| Nett Weight (kg):                    | 0.6                           |
| Packaging Dimensions                 |                               |
| Height (mm):                         | 60                            |
| Width (mm):                          | 185                           |
| Length (mm):                         | 1860                          |
| Gross Weight (kg):                   | 0.6                           |
| Packaging Data                       |                               |
| Box Colour:                          | Brown Cardboard Box - Printed |
| Box Qty:                             | 1                             |
| Label Size:                          | 100 x 50                      |
| Label Colour:                        | White Label                   |
| Label Qty:                           | 1                             |
| <b>Outer Box Dimensions (If Appl</b> | licable)                      |
| Height (mm):                         |                               |
| Width (mm):                          |                               |
| Depth (mm):                          |                               |
| Length (mm):                         |                               |
| Gross Weight (kg):                   |                               |
| Barcode:                             | 5056462611846                 |
| <b>Product Details</b>               |                               |
| Country of Origin:                   | China                         |
| Fitting Instruction:                 | No                            |
| CE & UKCA:                           | N/A                           |
| Profile Material:                    | Aluminium                     |
| Profile Finish:                      | Brushed Brass                 |
| Adjustments (mm):                    | 18mm                          |
| Entry Width (mm):                    | N/A                           |
| Swing In Dim (mm):                   | N/A                           |
| Swing Out Dim (mm):                  | N/A                           |
| Radius (mm):                         | Not Applicable                |
| Glass Thickness (mm):                |                               |
| Easy Fit:                            | Not Applicable                |
| Easy Clean:                          | Not Applicable                |
| Handle Style:                        | Not Applicable                |
| Handle Material:                     | Not Applicable                |
| Enclosure Design:                    | Not Applicable                |
| Wheel Type:                          | Not Applicable                |
| Support Bar Included:                | Support Bar Not Included      |
| Extras:                              | None                          |

| Product Dimensions                   |                          |  |
|--------------------------------------|--------------------------|--|
| Height (mm):                         | 1850                     |  |
| Width (mm):                          | 34                       |  |
| Depth (mm):                          | 13                       |  |
| Nett Weight (kg):                    | 0.6                      |  |
| Packaging Dimensions                 |                          |  |
| Height (mm):                         | 60                       |  |
| Width (mm):                          | 185                      |  |
| Length (mm):                         | 1860                     |  |
| Gross Weight (kg):                   | 0.6                      |  |
| Packaging Data                       |                          |  |
| Box Colour:                          | Brown Cardboard Box      |  |
| Box Qty:                             | 1                        |  |
| Label Size:                          | 100 x 50                 |  |
| Label Colour:                        | White Label              |  |
| Label Qty:                           | 1                        |  |
| Outer Box Dimensions (If Applicable) |                          |  |
| Height (mm):                         |                          |  |
| Width (mm):                          |                          |  |
| Depth (mm):                          |                          |  |
| Length (mm):                         |                          |  |
| Gross Weight (kg):                   |                          |  |
| Barcode:                             | 5056462644882            |  |
| <b>Product Details</b>               |                          |  |
| Country of Origin:                   | China                    |  |
| Fitting Instruction:                 | No                       |  |
| CE & UKCA:                           | N/A                      |  |
| Profile Material:                    | Aluminium                |  |
| Profile Finish:                      | Brushed Brass            |  |
| Adjustments (mm):                    | 18 mm                    |  |
| Entry Width (mm):                    | N/A                      |  |
| Swing In Dim (mm):                   | N/A                      |  |
| Swing Out Dim (mm):                  | N/A                      |  |
| Radius (mm):                         |                          |  |
| Glass Thickness (mm):                |                          |  |
| Easy Fit:                            | Not Applicable           |  |
| Easy Clean:                          | Not Applicable           |  |
| Handle Style:                        | Not Applicable           |  |
| Handle Material:                     | Not Applicable           |  |
| Enclosure Design:                    | Not Applicable           |  |
| Wheel Type:                          | Not Applicable           |  |
| Support Bar Included:                | Support Bar Not Included |  |
| Extras:                              | None                     |  |