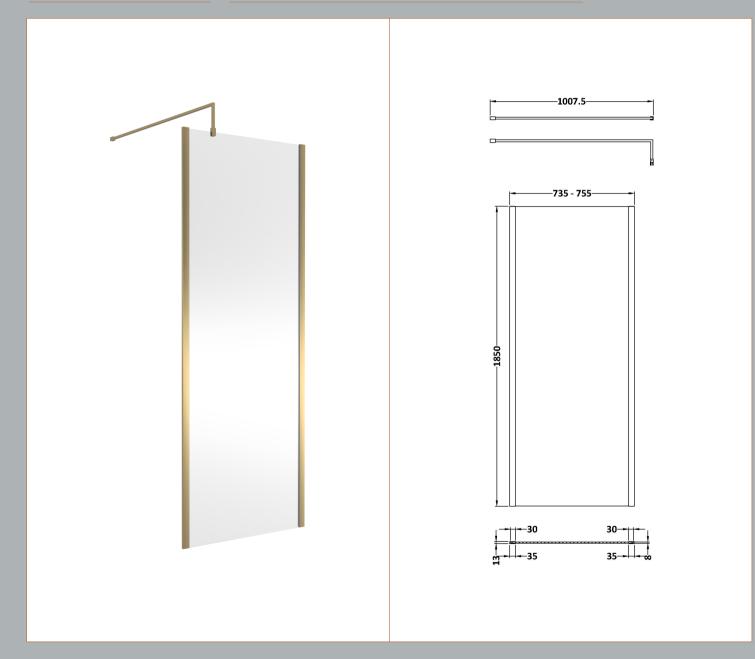

## ROXOR

Sales Code: WRSCOBB76 Description: 760 Wetroom Screen Outer Frame 1850X8mm

**Packaging Details** 

Barcode: 5056462645223

Sales Code: WRSC076 Description: Wetroom Screen 760 X 1850 X 8mm

| Product Dimensions       |                               |
|--------------------------|-------------------------------|
| Height (mm):             | 1850                          |
| Width (mm):              | 760                           |
| Depth (mm):              | 14                            |
| Nett Weight (kg):        | 32.5                          |
| Packaging Dimensions     |                               |
| Height (mm):             | 60                            |
| Width (mm):              | 810                           |
| Length (mm):             | 1920                          |
| Gross Weight (kg):       | 32.5                          |
| Packaging Data           |                               |
| Box Colour:              | Brown Cardboard Box - Printed |
| Box Qty:                 | 1                             |
| Label Size:              | 100 x 50                      |
| Label Colour:            | Not Applicable                |
| Label Qty:               | 0                             |
| Outer Box Dimensions (If | Applicable)                   |
| Height (mm):             |                               |
| Width (mm):              |                               |
| Depth (mm):              |                               |
| Length (mm):             |                               |
| Gross Weight (kg):       |                               |
| Barcode:                 | 5055275819012                 |
| Product Details          |                               |
| Country of Origin:       | China                         |
| Fitting Instruction:     | No                            |
| CE & UKCA:               | Yes                           |
| Profile Material:        | Aluminium                     |
| Profile Finish:          | Polished Chrome               |
| Adjustments (mm):        | 735mm - 753mm                 |
| Entry Width (mm):        | N/A                           |
| Swing In Dim (mm):       | N/A                           |
| Swing Out Dim (mm):      | N/A                           |
| Radius (mm):             | Not Applicable                |
| Glass Thickness (mm):    | 8                             |
| Easy Fit:                | No                            |
| Easy Clean:              | No                            |
| Handle Style:            | Not Applicable                |
| Handle Material:         | Not Applicable                |
| Enclosure Design:        | Frameless                     |
| Wheel Type:              | Not Applicable                |
| Support Bar Included:    | Support Bar Included          |
| Extras:                  | None                          |

**Product Dimensions** 

| <b>Product Dimensions</b>            |                               |
|--------------------------------------|-------------------------------|
| Height (mm):                         | 1850                          |
| Width (mm):                          |                               |
| Depth (mm):                          |                               |
| Nett Weight (kg):                    | 0.6                           |
| Packaging Dimensions                 |                               |
| Height (mm):                         | 60                            |
| Width (mm):                          | 185                           |
| Length (mm):                         | 1860                          |
| Gross Weight (kg):                   | 0.6                           |
| Packaging Data                       |                               |
| Box Colour:                          | Brown Cardboard Box - Printed |
| Box Qty:                             | 1                             |
| Label Size:                          | 100 x 50                      |
| Label Colour:                        | White Label                   |
| Label Qty:                           | 1                             |
| <b>Outer Box Dimensions (If Appl</b> | licable)                      |
| Height (mm):                         |                               |
| Width (mm):                          |                               |
| Depth (mm):                          |                               |
| Length (mm):                         |                               |
| Gross Weight (kg):                   |                               |
| Barcode:                             | 5056462611846                 |
| <b>Product Details</b>               |                               |
| Country of Origin:                   | China                         |
| Fitting Instruction:                 | No                            |
| CE & UKCA:                           | N/A                           |
| Profile Material:                    | Aluminium                     |
| Profile Finish:                      | Brushed Brass                 |
| Adjustments (mm):                    | 18mm                          |
| Entry Width (mm):                    | N/A                           |
| Swing In Dim (mm):                   | N/A                           |
| Swing Out Dim (mm):                  | N/A                           |
| Radius (mm):                         | Not Applicable                |
| Glass Thickness (mm):                |                               |
| Easy Fit:                            | Not Applicable                |
| Easy Clean:                          | Not Applicable                |
| Handle Style:                        | Not Applicable                |
| Handle Material:                     | Not Applicable                |
| Enclosure Design:                    | Not Applicable                |
| Wheel Type:                          | Not Applicable                |
| Support Bar Included:                | Support Bar Not Included      |
| Extras:                              | None                          |

| Product Dimensions                   |                          |  |
|--------------------------------------|--------------------------|--|
| Height (mm):                         | 1850                     |  |
| Width (mm):                          | 34                       |  |
| Depth (mm):                          | 13                       |  |
| Nett Weight (kg):                    | 0.6                      |  |
| Packaging Dimensions                 |                          |  |
| Height (mm):                         | 60                       |  |
| Width (mm):                          | 185                      |  |
| Length (mm):                         | 1860                     |  |
| Gross Weight (kg):                   | 0.6                      |  |
| Packaging Data                       |                          |  |
| Box Colour:                          | Brown Cardboard Box      |  |
| Box Qty:                             | 1                        |  |
| Label Size:                          | 100 x 50                 |  |
| Label Colour:                        | White Label              |  |
| Label Qty:                           | 1                        |  |
| Outer Box Dimensions (If Applicable) |                          |  |
| Height (mm):                         |                          |  |
| Width (mm):                          |                          |  |
| Depth (mm):                          |                          |  |
| Length (mm):                         |                          |  |
| Gross Weight (kg):                   |                          |  |
| Barcode:                             | 5056462644882            |  |
| <b>Product Details</b>               |                          |  |
| Country of Origin:                   | China                    |  |
| Fitting Instruction:                 | No                       |  |
| CE & UKCA:                           | N/A                      |  |
| Profile Material:                    | Aluminium                |  |
| Profile Finish:                      | Brushed Brass            |  |
| Adjustments (mm):                    | 18 mm                    |  |
| Entry Width (mm):                    | N/A                      |  |
| Swing In Dim (mm):                   | N/A                      |  |
| Swing Out Dim (mm):                  | N/A                      |  |
| Radius (mm):                         |                          |  |
| Glass Thickness (mm):                |                          |  |
| Easy Fit:                            | Not Applicable           |  |
| Easy Clean:                          | Not Applicable           |  |
| Handle Style:                        | Not Applicable           |  |
| Handle Material:                     | Not Applicable           |  |
| Enclosure Design:                    | Not Applicable           |  |
| Wheel Type:                          | Not Applicable           |  |
| Support Bar Included:                | Support Bar Not Included |  |
| Extras:                              | None                     |  |

**Description:** Wetroom Screen Support Arm Brass Sales Code: FIX025

| <b>Product Dimensions</b>          |                     |
|------------------------------------|---------------------|
| Height (mm):                       | 15                  |
| Width (mm):                        | 150                 |
| Depth (mm):                        | 1000                |
| Nett Weight (kg):                  | 0.67                |
| Packaging Dimensions               |                     |
| Height (mm):                       | 35                  |
| Width (mm):                        | 160                 |
| Length (mm):                       | 1020                |
| Gross Weight (kg):                 | 0.7                 |
| Packaging Data                     |                     |
| Box Colour:                        | Brown Cardboard Box |
| Box Qty:                           | 1                   |
| Label Size:                        | 100 x 50            |
| Label Colour:                      | White Label         |
| Label Qty:                         | 1                   |
| <b>Outer Box Dimensions (If Ap</b> | plicable)           |
| Height (mm):                       |                     |
| Width (mm):                        |                     |
| Depth (mm):                        |                     |
| Length (mm):                       |                     |
| Gross Weight (kg):                 |                     |
| Barcode:                           | 5056462611884       |
| <b>Product Details</b>             |                     |
| Country of Origin:                 | China               |
| Fitting Instruction:               | No                  |
| CE & UKCA:                         | N/A                 |
| Profile Material:                  | Stainless Steel     |
| Profile Finish:                    | Brushed Brass       |
| Adjustments (mm):                  | N/A                 |
| Entry Width (mm):                  | N/A                 |
| Swing In Dim (mm):                 | N/A                 |
| Swing Out Dim (mm):                | N/A                 |
| Radius (mm):                       | Not Applicable      |
| Glass Thickness (mm):              |                     |
| Easy Fit:                          | Not Applicable      |
| Easy Clean:                        | Not Applicable      |
| Handle Style:                      | Not Applicable      |
| Handle Material:                   | Not Applicable      |
| Enclosure Design:                  | Not Applicable      |
| Wheel Type:                        | Not Applicable      |
| Support Bar Included:              |                     |
| Extras:                            | None                |