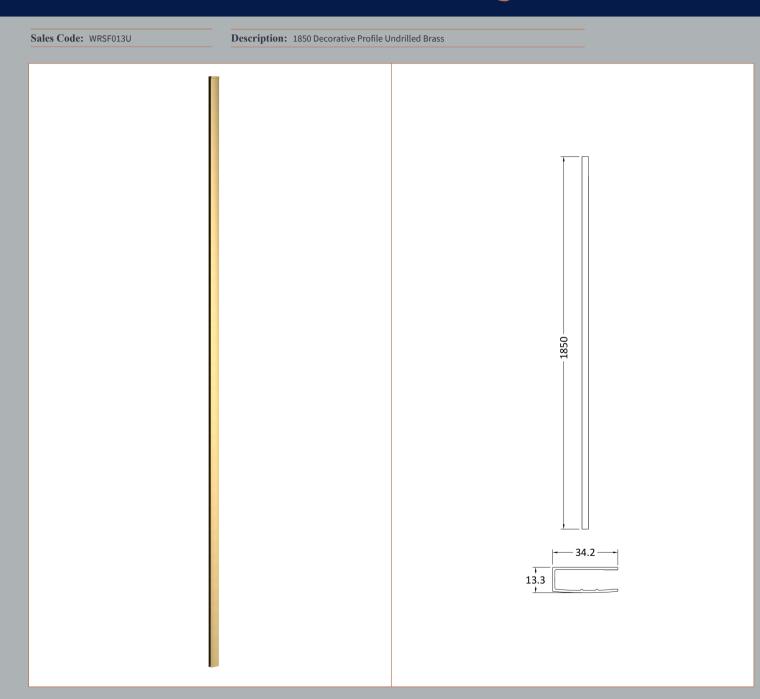

**Product Dimensions** 

| <b>Product Dimensions</b>            |                               |
|--------------------------------------|-------------------------------|
| Height (mm):                         | 1850                          |
| Width (mm):                          |                               |
| Depth (mm):                          |                               |
| Nett Weight (kg):                    | 0.6                           |
| Packaging Dimensions                 |                               |
| Height (mm):                         | 60                            |
| Width (mm):                          | 185                           |
| Length (mm):                         | 1860                          |
| Gross Weight (kg):                   | 0.6                           |
| Packaging Data                       |                               |
| Box Colour:                          | Brown Cardboard Box - Printed |
| Box Qty:                             | 1                             |
| Label Size:                          | 100 x 50                      |
| Label Colour:                        | White Label                   |
| Label Qty:                           | 1                             |
| <b>Outer Box Dimensions (If Appl</b> | licable)                      |
| Height (mm):                         |                               |
| Width (mm):                          |                               |
| Depth (mm):                          |                               |
| Length (mm):                         |                               |
| Gross Weight (kg):                   |                               |
| Barcode:                             | 5056462611846                 |
| <b>Product Details</b>               |                               |
| Country of Origin:                   | China                         |
| Fitting Instruction:                 | No                            |
| CE & UKCA:                           | N/A                           |
| Profile Material:                    | Aluminium                     |
| Profile Finish:                      | Brushed Brass                 |
| Adjustments (mm):                    | 18mm                          |
| Entry Width (mm):                    | N/A                           |
| Swing In Dim (mm):                   | N/A                           |
| Swing Out Dim (mm):                  | N/A                           |
| Radius (mm):                         | Not Applicable                |
| Glass Thickness (mm):                |                               |
| Easy Fit:                            | Not Applicable                |
| Easy Clean:                          | Not Applicable                |
| Handle Style:                        | Not Applicable                |
| Handle Material:                     | Not Applicable                |
| Enclosure Design:                    | Not Applicable                |
| Wheel Type:                          | Not Applicable                |
| Support Bar Included:                | Support Bar Not Included      |
| Extras:                              | None                          |

| Product Dimensions                   |                          |  |
|--------------------------------------|--------------------------|--|
| Height (mm):                         | 1850                     |  |
| Width (mm):                          | 34                       |  |
| Depth (mm):                          | 13                       |  |
| Nett Weight (kg):                    | 0.6                      |  |
| Packaging Dimensions                 |                          |  |
| Height (mm):                         | 60                       |  |
| Width (mm):                          | 185                      |  |
| Length (mm):                         | 1860                     |  |
| Gross Weight (kg):                   | 0.6                      |  |
| Packaging Data                       |                          |  |
| Box Colour:                          | Brown Cardboard Box      |  |
| Box Qty:                             | 1                        |  |
| Label Size:                          | 100 x 50                 |  |
| Label Colour:                        | White Label              |  |
| Label Qty:                           | 1                        |  |
| Outer Box Dimensions (If Applicable) |                          |  |
| Height (mm):                         |                          |  |
| Width (mm):                          |                          |  |
| Depth (mm):                          |                          |  |
| Length (mm):                         |                          |  |
| Gross Weight (kg):                   |                          |  |
| Barcode:                             | 5056462644882            |  |
| <b>Product Details</b>               |                          |  |
| Country of Origin:                   | China                    |  |
| Fitting Instruction:                 | No                       |  |
| CE & UKCA:                           | N/A                      |  |
| Profile Material:                    | Aluminium                |  |
| Profile Finish:                      | Brushed Brass            |  |
| Adjustments (mm):                    | 18 mm                    |  |
| Entry Width (mm):                    | N/A                      |  |
| Swing In Dim (mm):                   | N/A                      |  |
| Swing Out Dim (mm):                  | N/A                      |  |
| Radius (mm):                         |                          |  |
| Glass Thickness (mm):                |                          |  |
| Easy Fit:                            | Not Applicable           |  |
| Easy Clean:                          | Not Applicable           |  |
| Handle Style:                        | Not Applicable           |  |
| Handle Material:                     | Not Applicable           |  |
| Enclosure Design:                    | Not Applicable           |  |
| Wheel Type:                          | Not Applicable           |  |
| Support Bar Included:                | Support Bar Not Included |  |
| Extras:                              | None                     |  |