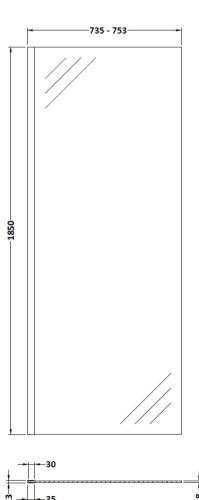

## ROXOR

Sales Code: WRSCOBB76 Description: 760 Wetroom Screen Outer Frame 1850X8mm

**Packaging Details** 

Barcode: 5056462645223

Sales Code: WRSC076 Description: Wetroom Screen 760 X 1850 X 8mm

| Product Dimensions       |                               |
|--------------------------|-------------------------------|
| Height (mm):             | 1850                          |
| Width (mm):              | 760                           |
| Depth (mm):              | 14                            |
| Nett Weight (kg):        | 32.5                          |
| Packaging Dimensions     |                               |
| Height (mm):             | 60                            |
| Width (mm):              | 810                           |
| Length (mm):             | 1920                          |
| Gross Weight (kg):       | 32.5                          |
| Packaging Data           |                               |
| Box Colour:              | Brown Cardboard Box - Printed |
| Box Qty:                 | 1                             |
| Label Size:              | 100 x 50                      |
| Label Colour:            | Not Applicable                |
| Label Qty:               | 0                             |
| Outer Box Dimensions (If | Applicable)                   |
| Height (mm):             |                               |
| Width (mm):              |                               |
| Depth (mm):              |                               |
| Length (mm):             |                               |
| Gross Weight (kg):       |                               |
| Barcode:                 | 5055275819012                 |
| Product Details          |                               |
| Country of Origin:       | China                         |
| Fitting Instruction:     | No                            |
| CE & UKCA:               | Yes                           |
| Profile Material:        | Aluminium                     |
| Profile Finish:          | Polished Chrome               |
| Adjustments (mm):        | 735mm - 753mm                 |
| Entry Width (mm):        | N/A                           |
| Swing In Dim (mm):       | N/A                           |
| Swing Out Dim (mm):      | N/A                           |
| Radius (mm):             | Not Applicable                |
| Glass Thickness (mm):    | 8                             |
| Easy Fit:                | No                            |
| Easy Clean:              | No                            |
| Handle Style:            | Not Applicable                |
| Handle Material:         | Not Applicable                |
| Enclosure Design:        | Frameless                     |
| Wheel Type:              | Not Applicable                |
| Support Bar Included:    | Support Bar Included          |
| Extras:                  | None                          |