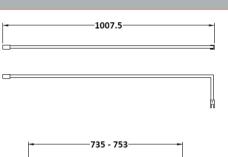

## ROXOR

Sales Code: WRSCOBB76 Description: 760 Wetroom Screen Outer Frame 1850X8mm

**Packaging Details** 

Barcode: 5056462645223

Sales Code: WRSC076 Description: Wetroom Screen 760 X 1850 X 8mm

| Product Dimensions       |                               |
|--------------------------|-------------------------------|
| Height (mm):             | 1850                          |
| Width (mm):              | 760                           |
| Depth (mm):              | 14                            |
| Nett Weight (kg):        | 32.5                          |
| Packaging Dimensions     |                               |
| Height (mm):             | 60                            |
| Width (mm):              | 810                           |
| Length (mm):             | 1920                          |
| Gross Weight (kg):       | 32.5                          |
| Packaging Data           |                               |
| Box Colour:              | Brown Cardboard Box - Printed |
| Box Qty:                 | 1                             |
| Label Size:              | 100 x 50                      |
| Label Colour:            | Not Applicable                |
| Label Qty:               | 0                             |
| Outer Box Dimensions (If | Applicable)                   |
| Height (mm):             |                               |
| Width (mm):              |                               |
| Depth (mm):              |                               |
| Length (mm):             |                               |
| Gross Weight (kg):       |                               |
| Barcode:                 | 5055275819012                 |
| Product Details          |                               |
| Country of Origin:       | China                         |
| Fitting Instruction:     | No                            |
| CE & UKCA:               | Yes                           |
| Profile Material:        | Aluminium                     |
| Profile Finish:          | Polished Chrome               |
| Adjustments (mm):        | 735mm - 753mm                 |
| Entry Width (mm):        | N/A                           |
| Swing In Dim (mm):       | N/A                           |
| Swing Out Dim (mm):      | N/A                           |
| Radius (mm):             | Not Applicable                |
| Glass Thickness (mm):    | 8                             |
| Easy Fit:                | No                            |
| Easy Clean:              | No                            |
| Handle Style:            | Not Applicable                |
| Handle Material:         | Not Applicable                |
| Enclosure Design:        | Frameless                     |
| Wheel Type:              | Not Applicable                |
| Support Bar Included:    | Support Bar Included          |
| Extras:                  | None                          |

**Description:** Wetroom Screen Support Arm Brass Sales Code: FIX025

| <b>Product Dimensions</b>          |                     |
|------------------------------------|---------------------|
| Height (mm):                       | 15                  |
| Width (mm):                        | 150                 |
| Depth (mm):                        | 1000                |
| Nett Weight (kg):                  | 0.67                |
| Packaging Dimensions               |                     |
| Height (mm):                       | 35                  |
| Width (mm):                        | 160                 |
| Length (mm):                       | 1020                |
| Gross Weight (kg):                 | 0.7                 |
| Packaging Data                     |                     |
| Box Colour:                        | Brown Cardboard Box |
| Box Qty:                           | 1                   |
| Label Size:                        | 100 x 50            |
| Label Colour:                      | White Label         |
| Label Qty:                         | 1                   |
| <b>Outer Box Dimensions (If Ap</b> | plicable)           |
| Height (mm):                       |                     |
| Width (mm):                        |                     |
| Depth (mm):                        |                     |
| Length (mm):                       |                     |
| Gross Weight (kg):                 |                     |
| Barcode:                           | 5056462611884       |
| <b>Product Details</b>             |                     |
| Country of Origin:                 | China               |
| Fitting Instruction:               | No                  |
| CE & UKCA:                         | N/A                 |
| Profile Material:                  | Stainless Steel     |
| Profile Finish:                    | Brushed Brass       |
| Adjustments (mm):                  | N/A                 |
| Entry Width (mm):                  | N/A                 |
| Swing In Dim (mm):                 | N/A                 |
| Swing Out Dim (mm):                | N/A                 |
| Radius (mm):                       | Not Applicable      |
| Glass Thickness (mm):              |                     |
| Easy Fit:                          | Not Applicable      |
| Easy Clean:                        | Not Applicable      |
| Handle Style:                      | Not Applicable      |
| Handle Material:                   | Not Applicable      |
| Enclosure Design:                  | Not Applicable      |
| Wheel Type:                        | Not Applicable      |
| Support Bar Included:              |                     |
| Extras:                            | None                |