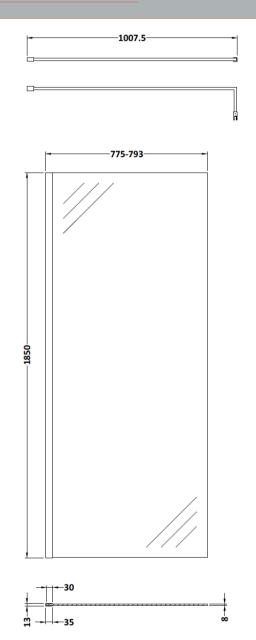

## ROXOR

Sales Code: WRSCOBB80 Description: 800 Wetroom Screen Outer Frame 1850X8mm

## **Packaging Details**

Barcode: 5056462645230

Sales Code: WRSC080 Description: Wetroom Screen 800 X 1850 X 8mm

| <b>Product Dimensions</b>         |                               |
|-----------------------------------|-------------------------------|
| Height (mm):                      | 1850                          |
| Width (mm):                       | 800                           |
| Depth (mm):                       | 14                            |
| Nett Weight (kg):                 | 34                            |
| <b>Packaging Dimensions</b>       |                               |
| Height (mm):                      | 60                            |
| Width (mm):                       | 850                           |
| Length (mm):                      | 1920                          |
| Gross Weight (kg):                | 34                            |
| Packaging Data                    |                               |
| Box Colour:                       | Brown Cardboard Box - Printed |
| Box Qty:                          | 1                             |
| Label Size:                       | 100 x 50                      |
| Label Colour:                     | Not Applicable                |
| Label Qty:                        | 0                             |
| <b>Outer Box Dimensions (If A</b> | pplicable)                    |
| Height (mm):                      | **                            |
| Width (mm):                       |                               |
| Depth (mm):                       |                               |
| Length (mm):                      |                               |
| Gross Weight (kg):                |                               |
| Barcode:                          | 5055275819029                 |
| <b>Product Details</b>            |                               |
| Country of Origin:                | China                         |
| Fitting Instruction:              | No                            |
| CE & UKCA:                        | Yes                           |
| Profile Material:                 | Aluminium                     |
| Profile Finish:                   | Polished Chrome               |
| Adjustments (mm):                 | 775mm - 793mm                 |
| Entry Width (mm):                 | N/A                           |
| Swing In Dim (mm):                | N/A                           |
| Swing Out Dim (mm):               | N/A                           |
| Radius (mm):                      | Not Applicable                |
| Glass Thickness (mm):             | 8                             |
| Easy Fit:                         | No                            |
| Easy Clean:                       | No                            |
| Handle Style:                     | Not Applicable                |
| Handle Material:                  | Not Applicable                |
| Enclosure Design:                 | Frameless                     |
| Wheel Type:                       | Not Applicable                |
| Support Bar Included:             | Support Bar Included          |
| Extras:                           | None                          |