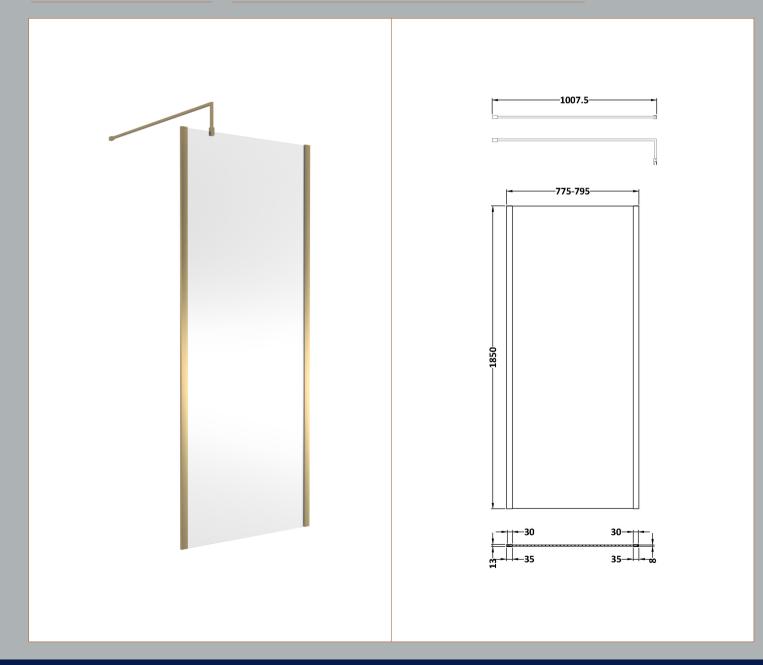

| <b>Product Dimensions</b>            |                               |
|--------------------------------------|-------------------------------|
| Height (mm):                         | 1850                          |
| Width (mm):                          |                               |
| Depth (mm):                          |                               |
| Nett Weight (kg):                    | 0.6                           |
| Packaging Dimensions                 |                               |
| Height (mm):                         | 60                            |
| Width (mm):                          | 185                           |
| Length (mm):                         | 1860                          |
| Gross Weight (kg):                   | 0.6                           |
| Packaging Data                       |                               |
| Box Colour:                          | Brown Cardboard Box - Printed |
| Box Qty:                             | 1                             |
| Label Size:                          | 100 x 50                      |
| Label Colour:                        | White Label                   |
| Label Qty:                           | 1                             |
| <b>Outer Box Dimensions (If Appl</b> | licable)                      |
| Height (mm):                         |                               |
| Width (mm):                          |                               |
| Depth (mm):                          |                               |
| Length (mm):                         |                               |
| Gross Weight (kg):                   |                               |
| Barcode:                             | 5056462611846                 |
| <b>Product Details</b>               |                               |
| Country of Origin:                   | China                         |
| Fitting Instruction:                 | No                            |
| CE & UKCA:                           | N/A                           |
| Profile Material:                    | Aluminium                     |
| Profile Finish:                      | Brushed Brass                 |
| Adjustments (mm):                    | 18mm                          |
| Entry Width (mm):                    | N/A                           |
| Swing In Dim (mm):                   | N/A                           |
| Swing Out Dim (mm):                  | N/A                           |
| Radius (mm):                         | Not Applicable                |
| Glass Thickness (mm):                |                               |
| Easy Fit:                            | Not Applicable                |
| Easy Clean:                          | Not Applicable                |
| Handle Style:                        | Not Applicable                |
| Handle Material:                     | Not Applicable                |
| Enclosure Design:                    | Not Applicable                |
| Wheel Type:                          | Not Applicable                |
| Support Bar Included:                | Support Bar Not Included      |
| Extras:                              | None                          |

| Product Dimensions                   |                          |
|--------------------------------------|--------------------------|
| Height (mm):                         | 1850                     |
| Width (mm):                          | 34                       |
| Depth (mm):                          | 13                       |
| Nett Weight (kg):                    | 0.6                      |
| Packaging Dimensions                 |                          |
| Height (mm):                         | 60                       |
| Width (mm):                          | 185                      |
| Length (mm):                         | 1860                     |
| Gross Weight (kg):                   | 0.6                      |
| Packaging Data                       |                          |
| Box Colour:                          | Brown Cardboard Box      |
| Box Qty:                             | 1                        |
| Label Size:                          | 100 x 50                 |
| Label Colour:                        | White Label              |
| Label Qty:                           | 1                        |
| <b>Outer Box Dimensions (If Appl</b> | licable)                 |
| Height (mm):                         |                          |
| Width (mm):                          |                          |
| Depth (mm):                          |                          |
| Length (mm):                         |                          |
| Gross Weight (kg):                   |                          |
| Barcode:                             | 5056462644882            |
| <b>Product Details</b>               |                          |
| Country of Origin:                   | China                    |
| Fitting Instruction:                 | No                       |
| CE & UKCA:                           | N/A                      |
| Profile Material:                    | Aluminium                |
| Profile Finish:                      | Brushed Brass            |
| Adjustments (mm):                    | 18 mm                    |
| Entry Width (mm):                    | N/A                      |
| Swing In Dim (mm):                   | N/A                      |
| Swing Out Dim (mm):                  | N/A                      |
| Radius (mm):                         |                          |
| Glass Thickness (mm):                |                          |
| Easy Fit:                            | Not Applicable           |
| Easy Clean:                          | Not Applicable           |
| Handle Style:                        | Not Applicable           |
| Handle Material:                     | Not Applicable           |
| Enclosure Design:                    | Not Applicable           |
| Wheel Type:                          | Not Applicable           |
| Support Bar Included:                | Support Bar Not Included |
| Extras:                              | None                     |

**Description:** Wetroom Screen Support Arm Brass Sales Code: FIX025

| <b>Product Dimensions</b>          |                     |
|------------------------------------|---------------------|
| Height (mm):                       | 15                  |
| Width (mm):                        | 150                 |
| Depth (mm):                        | 1000                |
| Nett Weight (kg):                  | 0.67                |
| Packaging Dimensions               |                     |
| Height (mm):                       | 35                  |
| Width (mm):                        | 160                 |
| Length (mm):                       | 1020                |
| Gross Weight (kg):                 | 0.7                 |
| Packaging Data                     |                     |
| Box Colour:                        | Brown Cardboard Box |
| Box Qty:                           | 1                   |
| Label Size:                        | 100 x 50            |
| Label Colour:                      | White Label         |
| Label Qty:                         | 1                   |
| <b>Outer Box Dimensions (If Ap</b> | plicable)           |
| Height (mm):                       |                     |
| Width (mm):                        |                     |
| Depth (mm):                        |                     |
| Length (mm):                       |                     |
| Gross Weight (kg):                 |                     |
| Barcode:                           | 5056462611884       |
| <b>Product Details</b>             |                     |
| Country of Origin:                 | China               |
| Fitting Instruction:               | No                  |
| CE & UKCA:                         | N/A                 |
| Profile Material:                  | Stainless Steel     |
| Profile Finish:                    | Brushed Brass       |
| Adjustments (mm):                  | N/A                 |
| Entry Width (mm):                  | N/A                 |
| Swing In Dim (mm):                 | N/A                 |
| Swing Out Dim (mm):                | N/A                 |
| Radius (mm):                       | Not Applicable      |
| Glass Thickness (mm):              |                     |
| Easy Fit:                          | Not Applicable      |
| Easy Clean:                        | Not Applicable      |
| Handle Style:                      | Not Applicable      |
| Handle Material:                   | Not Applicable      |
| Enclosure Design:                  | Not Applicable      |
| Wheel Type:                        | Not Applicable      |
| Support Bar Included:              |                     |
| Extras:                            | None                |