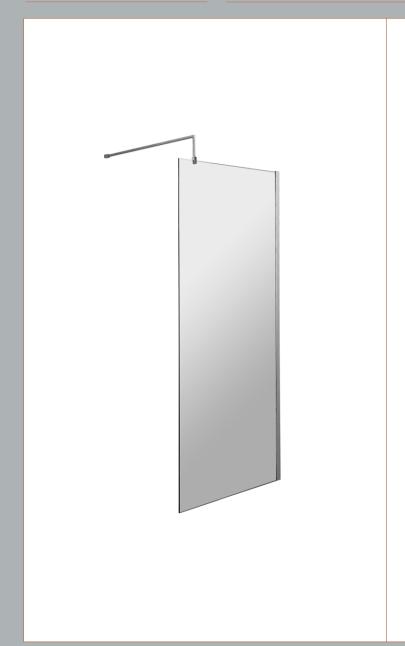

## ROXOR

Sales Code: WRSCOBB80 Description: 800 Wetroom Screen Outer Frame 1850X8mm

## **Packaging Details**

Barcode: 5056462645230

Sales Code: WRSC080 Description: Wetroom Screen 800 X 1850 X 8mm

| <b>Product Dimensions</b>         |                               |
|-----------------------------------|-------------------------------|
| Height (mm):                      | 1850                          |
| Width (mm):                       | 800                           |
| Depth (mm):                       | 14                            |
| Nett Weight (kg):                 | 34                            |
| <b>Packaging Dimensions</b>       |                               |
| Height (mm):                      | 60                            |
| Width (mm):                       | 850                           |
| Length (mm):                      | 1920                          |
| Gross Weight (kg):                | 34                            |
| Packaging Data                    |                               |
| Box Colour:                       | Brown Cardboard Box - Printed |
| Box Qty:                          | 1                             |
| Label Size:                       | 100 x 50                      |
| Label Colour:                     | Not Applicable                |
| Label Qty:                        | 0                             |
| <b>Outer Box Dimensions (If A</b> | pplicable)                    |
| Height (mm):                      | **                            |
| Width (mm):                       |                               |
| Depth (mm):                       |                               |
| Length (mm):                      |                               |
| Gross Weight (kg):                |                               |
| Barcode:                          | 5055275819029                 |
| <b>Product Details</b>            |                               |
| Country of Origin:                | China                         |
| Fitting Instruction:              | No                            |
| CE & UKCA:                        | Yes                           |
| Profile Material:                 | Aluminium                     |
| Profile Finish:                   | Polished Chrome               |
| Adjustments (mm):                 | 775mm - 793mm                 |
| Entry Width (mm):                 | N/A                           |
| Swing In Dim (mm):                | N/A                           |
| Swing Out Dim (mm):               | N/A                           |
| Radius (mm):                      | Not Applicable                |
| Glass Thickness (mm):             | 8                             |
| Easy Fit:                         | No                            |
| Easy Clean:                       | No                            |
| Handle Style:                     | Not Applicable                |
| Handle Material:                  | Not Applicable                |
| Enclosure Design:                 | Frameless                     |
| Wheel Type:                       | Not Applicable                |
| Support Bar Included:             | Support Bar Included          |
| Extras:                           | None                          |