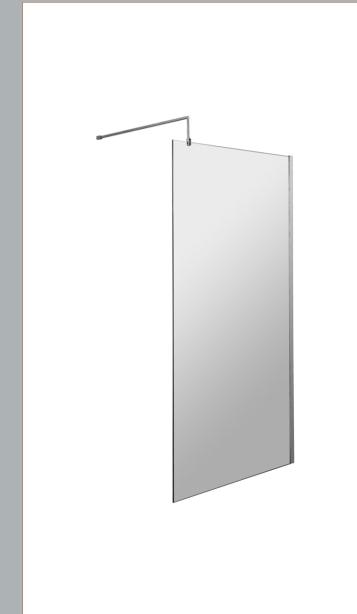

## ROXOR

Sales Code: WRSCOBB90 Description: 900 Wetroom Screen Outer Frame 1850X8mm

**Packaging Details** 

Barcode: 5056462645247

Sales Code: WRSC090 Description: Wetroom Screen 900 X 1850 X 8mm

| <b>Product Dimensions</b>         |                               |
|-----------------------------------|-------------------------------|
| Height (mm):                      | 1850                          |
| Width (mm):                       | 900                           |
| Depth (mm):                       | 14                            |
| Nett Weight (kg):                 | 37.5                          |
| Packaging Dimensions              |                               |
| Height (mm):                      | 60                            |
| Width (mm):                       | 950                           |
| Length (mm):                      | 1920                          |
| Gross Weight (kg):                | 38.2                          |
| Packaging Data                    |                               |
| Box Colour:                       | Brown Cardboard Box - Printed |
| Box Qty:                          | 1                             |
| Label Size:                       | 100 x 50                      |
| Label Colour:                     | Not Applicable                |
| Label Qty:                        | 0                             |
| <b>Outer Box Dimensions (If A</b> | Applicable)                   |
| Height (mm):                      |                               |
| Width (mm):                       |                               |
| Depth (mm):                       |                               |
| Length (mm):                      |                               |
| Gross Weight (kg):                |                               |
| Barcode:                          | 5055275819036                 |
| <b>Product Details</b>            |                               |
| Country of Origin:                | China                         |
| Fitting Instruction:              | No                            |
| CE & UKCA:                        | Yes                           |
| Profile Material:                 | Aluminium                     |
| Profile Finish:                   | Polished Chrome               |
| Adjustments (mm):                 | 875mm - 893mm                 |
| Entry Width (mm):                 | N/A                           |
| Swing In Dim (mm):                | N/A                           |
| Swing Out Dim (mm):               | N/A                           |
| Radius (mm):                      | Not Applicable                |
| Glass Thickness (mm):             | 8                             |
| Easy Fit:                         | No                            |
| Easy Clean:                       | No                            |
| Handle Style:                     | Not Applicable                |
| Handle Material:                  | Not Applicable                |
| Enclosure Design:                 | Frameless                     |
| Wheel Type:                       | Not Applicable                |
| Support Bar Included:             | Support Bar Included          |
| Extras:                           | None                          |