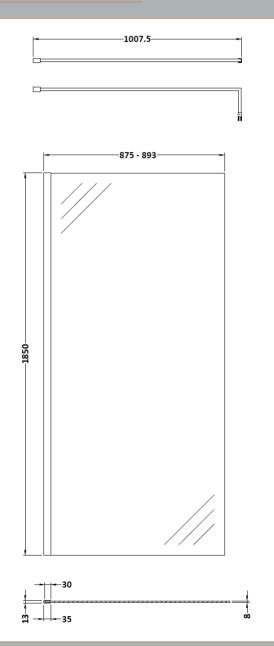

## ROXOR

Sales Code: WRSCOBB90 Description: 900 Wetroom Screen Outer Frame 1850X8mm

**Packaging Details** 

Barcode: 5056462645247

Sales Code: WRSC090 Description: Wetroom Screen 900 X 1850 X 8mm

| <b>Product Dimensions</b>         |                               |
|-----------------------------------|-------------------------------|
| Height (mm):                      | 1850                          |
| Width (mm):                       | 900                           |
| Depth (mm):                       | 14                            |
| Nett Weight (kg):                 | 37.5                          |
| Packaging Dimensions              |                               |
| Height (mm):                      | 60                            |
| Width (mm):                       | 950                           |
| Length (mm):                      | 1920                          |
| Gross Weight (kg):                | 38.2                          |
| Packaging Data                    |                               |
| Box Colour:                       | Brown Cardboard Box - Printed |
| Box Qty:                          | 1                             |
| Label Size:                       | 100 x 50                      |
| Label Colour:                     | Not Applicable                |
| Label Qty:                        | 0                             |
| <b>Outer Box Dimensions (If A</b> | Applicable)                   |
| Height (mm):                      |                               |
| Width (mm):                       |                               |
| Depth (mm):                       |                               |
| Length (mm):                      |                               |
| Gross Weight (kg):                |                               |
| Barcode:                          | 5055275819036                 |
| <b>Product Details</b>            |                               |
| Country of Origin:                | China                         |
| Fitting Instruction:              | No                            |
| CE & UKCA:                        | Yes                           |
| Profile Material:                 | Aluminium                     |
| Profile Finish:                   | Polished Chrome               |
| Adjustments (mm):                 | 875mm - 893mm                 |
| Entry Width (mm):                 | N/A                           |
| Swing In Dim (mm):                | N/A                           |
| Swing Out Dim (mm):               | N/A                           |
| Radius (mm):                      | Not Applicable                |
| Glass Thickness (mm):             | 8                             |
| Easy Fit:                         | No                            |
| Easy Clean:                       | No                            |
| Handle Style:                     | Not Applicable                |
| Handle Material:                  | Not Applicable                |
| Enclosure Design:                 | Frameless                     |
| Wheel Type:                       | Not Applicable                |
| Support Bar Included:             | Support Bar Included          |
| Extras:                           | None                          |