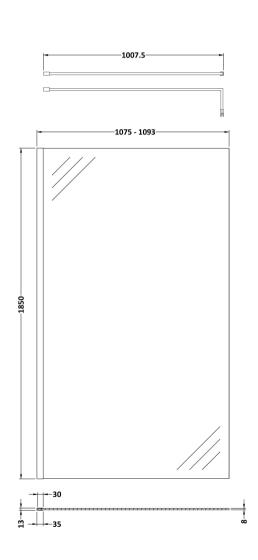

Sales Code: WRSCOBP11 Description: 1100 Wetroom Screen Outer Frame 1850X8mm

**Packaging Details** 

Barcode: 5056462645186

Sales Code: WRSC11 Description: Wetroom Screen 1100 X 1850 X 8mm

| <b>Product Dimensions</b>   |                               |
|-----------------------------|-------------------------------|
| Height (mm):                | 1850                          |
| Width (mm):                 | 1100                          |
| Depth (mm):                 | 14                            |
| Nett Weight (kg):           | 46                            |
| <b>Packaging Dimensions</b> |                               |
| Height (mm):                | 60                            |
| Width (mm):                 | 1150                          |
| Length (mm):                | 1920                          |
| Gross Weight (kg):          | 46                            |
| Packaging Data              |                               |
| Box Colour:                 | Brown Cardboard Box - Printed |
| Box Qty:                    | 1                             |
| Label Size:                 | 100 x 50                      |
| Label Colour:               | Not Applicable                |
| Label Qty:                  | 0                             |
| Outer Box Dimensions (If A  | Applicable)                   |
| Height (mm):                | ,                             |
| Width (mm):                 |                               |
| Depth (mm):                 |                               |
| Length (mm):                |                               |
| Gross Weight (kg):          |                               |
| Barcode:                    | 5055275831748                 |
| <b>Product Details</b>      |                               |
| Country of Origin:          | China                         |
| Fitting Instruction:        | No                            |
| CE & UKCA:                  | Yes                           |
| Profile Material:           | Aluminium                     |
| Profile Finish:             | Polished Chrome               |
| Adjustments (mm):           | 1075mm-1093mm                 |
| Entry Width (mm):           | N/A                           |
| Swing In Dim (mm):          | N/A                           |
| Swing Out Dim (mm):         | N/A                           |
| Radius (mm):                | Not Applicable                |
| Glass Thickness (mm):       | 8                             |
| Easy Fit:                   | No                            |
| Easy Clean:                 | No                            |
| Handle Style:               | Not Applicable                |
| Handle Material:            | Not Applicable                |
| Enclosure Design:           | Frameless                     |
| Wheel Type:                 | Not Applicable                |
| Support Bar Included:       | Support Bar Included          |
| Extras:                     | None                          |
|                             |                               |