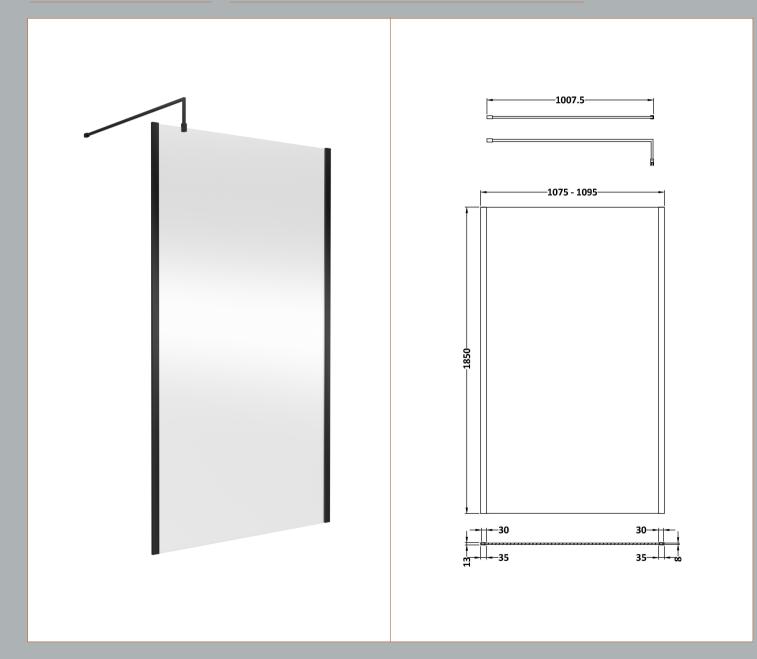

Sales Code: WRSCOBP11 Description: 1100 Wetroom Screen Outer Frame 1850X8mm

**Packaging Details** 

Barcode: 5056462645186

Sales Code: WRSC11 Description: Wetroom Screen 1100 X 1850 X 8mm

| <b>Product Dimensions</b>   |                               |
|-----------------------------|-------------------------------|
| Height (mm):                | 1850                          |
| Width (mm):                 | 1100                          |
| Depth (mm):                 | 14                            |
| Nett Weight (kg):           | 46                            |
| <b>Packaging Dimensions</b> |                               |
| Height (mm):                | 60                            |
| Width (mm):                 | 1150                          |
| Length (mm):                | 1920                          |
| Gross Weight (kg):          | 46                            |
| Packaging Data              |                               |
| Box Colour:                 | Brown Cardboard Box - Printed |
| Box Qty:                    | 1                             |
| Label Size:                 | 100 x 50                      |
| Label Colour:               | Not Applicable                |
| Label Qty:                  | 0                             |
| Outer Box Dimensions (If A  | Applicable)                   |
| Height (mm):                | ,                             |
| Width (mm):                 |                               |
| Depth (mm):                 |                               |
| Length (mm):                |                               |
| Gross Weight (kg):          |                               |
| Barcode:                    | 5055275831748                 |
| <b>Product Details</b>      |                               |
| Country of Origin:          | China                         |
| Fitting Instruction:        | No                            |
| CE & UKCA:                  | Yes                           |
| Profile Material:           | Aluminium                     |
| Profile Finish:             | Polished Chrome               |
| Adjustments (mm):           | 1075mm-1093mm                 |
| Entry Width (mm):           | N/A                           |
| Swing In Dim (mm):          | N/A                           |
| Swing Out Dim (mm):         | N/A                           |
| Radius (mm):                | Not Applicable                |
| Glass Thickness (mm):       | 8                             |
| Easy Fit:                   | No                            |
| Easy Clean:                 | No                            |
| Handle Style:               | Not Applicable                |
| Handle Material:            | Not Applicable                |
| Enclosure Design:           | Frameless                     |
| Wheel Type:                 | Not Applicable                |
| Support Bar Included:       | Support Bar Included          |
| Extras:                     | None                          |
|                             |                               |