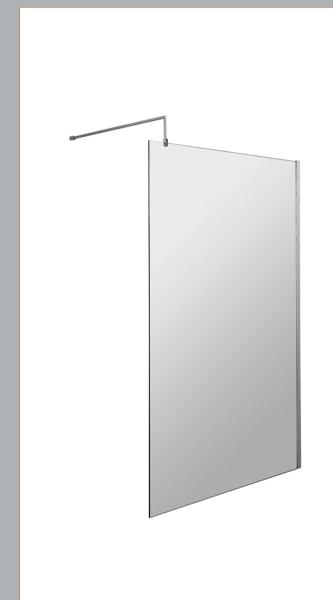

Sales Code: WRSCOBP11 Description: 1100 Wetroom Screen Outer Frame 1850X8mm

**Packaging Details** 

Barcode: 5056462645186

Sales Code: WRSC11 Description: Wetroom Screen 1100 X 1850 X 8mm

| <b>Product Dimensions</b>   |                               |
|-----------------------------|-------------------------------|
| Height (mm):                | 1850                          |
| Width (mm):                 | 1100                          |
| Depth (mm):                 | 14                            |
| Nett Weight (kg):           | 46                            |
| <b>Packaging Dimensions</b> |                               |
| Height (mm):                | 60                            |
| Width (mm):                 | 1150                          |
| Length (mm):                | 1920                          |
| Gross Weight (kg):          | 46                            |
| Packaging Data              |                               |
| Box Colour:                 | Brown Cardboard Box - Printed |
| Box Qty:                    | 1                             |
| Label Size:                 | 100 x 50                      |
| Label Colour:               | Not Applicable                |
| Label Qty:                  | 0                             |
| Outer Box Dimensions (If A  | Applicable)                   |
| Height (mm):                | ,                             |
| Width (mm):                 |                               |
| Depth (mm):                 |                               |
| Length (mm):                |                               |
| Gross Weight (kg):          |                               |
| Barcode:                    | 5055275831748                 |
| <b>Product Details</b>      |                               |
| Country of Origin:          | China                         |
| Fitting Instruction:        | No                            |
| CE & UKCA:                  | Yes                           |
| Profile Material:           | Aluminium                     |
| Profile Finish:             | Polished Chrome               |
| Adjustments (mm):           | 1075mm-1093mm                 |
| Entry Width (mm):           | N/A                           |
| Swing In Dim (mm):          | N/A                           |
| Swing Out Dim (mm):         | N/A                           |
| Radius (mm):                | Not Applicable                |
| Glass Thickness (mm):       | 8                             |
| Easy Fit:                   | No                            |
| Easy Clean:                 | No                            |
| Handle Style:               | Not Applicable                |
| Handle Material:            | Not Applicable                |
| Enclosure Design:           | Frameless                     |
| Wheel Type:                 | Not Applicable                |
| Support Bar Included:       | Support Bar Included          |
| Extras:                     | None                          |
|                             |                               |