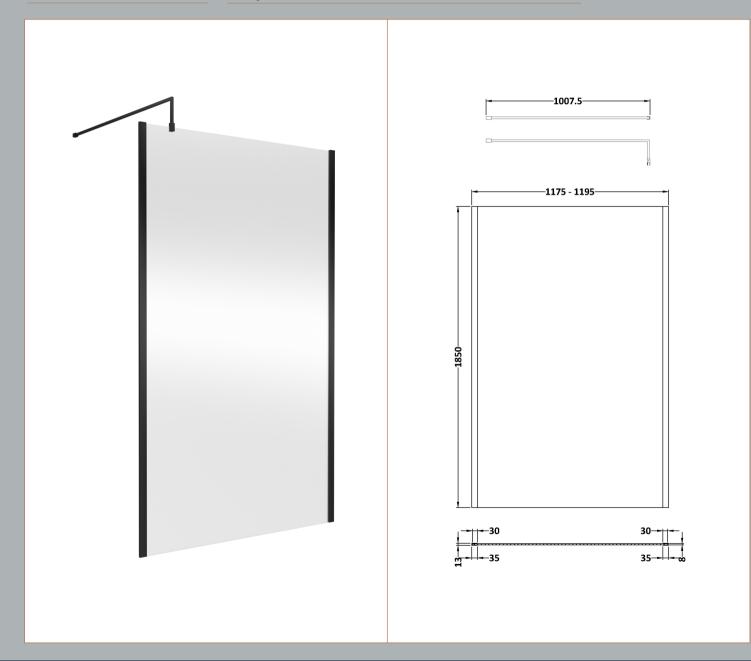

## ROXOR

Sales Code: WRSCOBP12 Description: 1200 Wetroom Screen Outer Frame 1850X8mm

**Packaging Details** 

Barcode: 5056462645193

Sales Code: WRSC12 Description: Wetroom Screen 1200 X 1850 X 8mm

| <b>Product Dimensions</b>  |                               |
|----------------------------|-------------------------------|
| Height (mm):               | 1850                          |
| Width (mm):                | 1200                          |
| Depth (mm):                | 14                            |
| Nett Weight (kg):          | 50.5                          |
| Packaging Dimensions       |                               |
| Height (mm):               | 60                            |
| Width (mm):                | 1250                          |
| Length (mm):               | 1920                          |
| Gross Weight (kg):         | 50.5                          |
| Packaging Data             |                               |
| Box Colour:                | Brown Cardboard Box - Printed |
| Box Qty:                   | 1                             |
| Label Size:                | 100 x 50                      |
| Label Colour:              | Not Applicable                |
| Label Qty:                 | 0                             |
| Outer Box Dimensions (If A | Applicable)                   |
| Height (mm):               |                               |
| Width (mm):                |                               |
| Depth (mm):                |                               |
| Length (mm):               |                               |
| Gross Weight (kg):         |                               |
| Barcode:                   | 5055275819050                 |
| Product Details            |                               |
| Country of Origin:         | China                         |
| Fitting Instruction:       | No                            |
| CE & UKCA:                 | Yes                           |
| Profile Material:          | Aluminium                     |
| Profile Finish:            | Polished Chrome               |
| Adjustments (mm):          | 1175mm - 1193mm               |
| Entry Width (mm):          | N/A                           |
| Swing In Dim (mm):         | N/A                           |
| Swing Out Dim (mm):        | N/A                           |
| Radius (mm):               | Not Applicable                |
| Glass Thickness (mm):      | 8                             |
| Easy Fit:                  | No                            |
| Easy Clean:                | No                            |
| Handle Style:              | Not Applicable                |
| Handle Material:           | Not Applicable                |
| Enclosure Design:          | Frameless                     |
| Wheel Type:                | Not Applicable                |
| Support Bar Included:      | Support Bar Included          |
| Extras:                    | None                          |