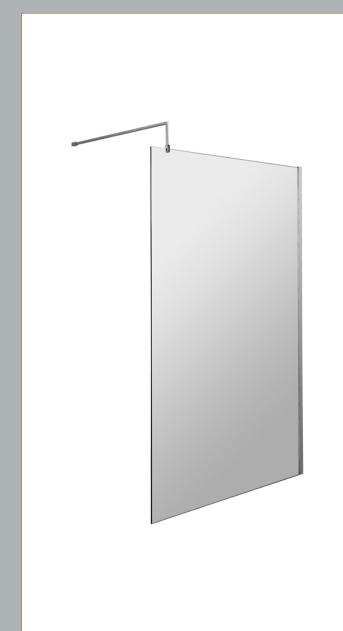

## ROXOR

Sales Code: WRSCOBP12 Description: 1200 Wetroom Screen Outer Frame 1850X8mm

**Packaging Details** 

Barcode: 5056462645193

Sales Code: WRSC12 Description: Wetroom Screen 1200 X 1850 X 8mm

| <b>Product Dimensions</b>  |                               |
|----------------------------|-------------------------------|
| Height (mm):               | 1850                          |
| Width (mm):                | 1200                          |
| Depth (mm):                | 14                            |
| Nett Weight (kg):          | 50.5                          |
| Packaging Dimensions       |                               |
| Height (mm):               | 60                            |
| Width (mm):                | 1250                          |
| Length (mm):               | 1920                          |
| Gross Weight (kg):         | 50.5                          |
| Packaging Data             |                               |
| Box Colour:                | Brown Cardboard Box - Printed |
| Box Qty:                   | 1                             |
| Label Size:                | 100 x 50                      |
| Label Colour:              | Not Applicable                |
| Label Qty:                 | 0                             |
| Outer Box Dimensions (If A | Applicable)                   |
| Height (mm):               |                               |
| Width (mm):                |                               |
| Depth (mm):                |                               |
| Length (mm):               |                               |
| Gross Weight (kg):         |                               |
| Barcode:                   | 5055275819050                 |
| Product Details            |                               |
| Country of Origin:         | China                         |
| Fitting Instruction:       | No                            |
| CE & UKCA:                 | Yes                           |
| Profile Material:          | Aluminium                     |
| Profile Finish:            | Polished Chrome               |
| Adjustments (mm):          | 1175mm - 1193mm               |
| Entry Width (mm):          | N/A                           |
| Swing In Dim (mm):         | N/A                           |
| Swing Out Dim (mm):        | N/A                           |
| Radius (mm):               | Not Applicable                |
| Glass Thickness (mm):      | 8                             |
| Easy Fit:                  | No                            |
| Easy Clean:                | No                            |
| Handle Style:              | Not Applicable                |
| Handle Material:           | Not Applicable                |
| Enclosure Design:          | Frameless                     |
| Wheel Type:                | Not Applicable                |
| Support Bar Included:      | Support Bar Included          |
| Extras:                    | None                          |