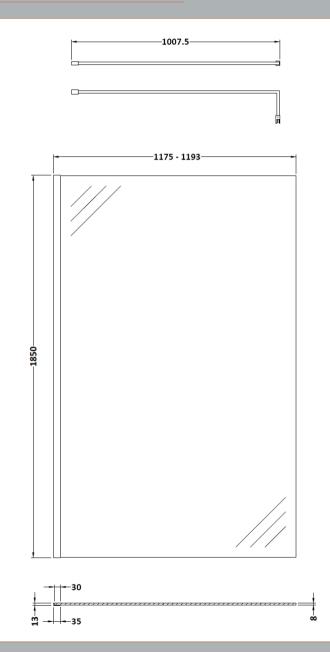

## ROXOR

Sales Code: WRSCOBP12 Description: 1200 Wetroom Screen Outer Frame 1850X8mm

**Packaging Details** 

Barcode: 5056462645193

Sales Code: WRSC12 Description: Wetroom Screen 1200 X 1850 X 8mm

| <b>Product Dimensions</b>  |                               |
|----------------------------|-------------------------------|
| Height (mm):               | 1850                          |
| Width (mm):                | 1200                          |
| Depth (mm):                | 14                            |
| Nett Weight (kg):          | 50.5                          |
| Packaging Dimensions       |                               |
| Height (mm):               | 60                            |
| Width (mm):                | 1250                          |
| Length (mm):               | 1920                          |
| Gross Weight (kg):         | 50.5                          |
| Packaging Data             |                               |
| Box Colour:                | Brown Cardboard Box - Printed |
| Box Qty:                   | 1                             |
| Label Size:                | 100 x 50                      |
| Label Colour:              | Not Applicable                |
| Label Qty:                 | 0                             |
| Outer Box Dimensions (If A | Applicable)                   |
| Height (mm):               |                               |
| Width (mm):                |                               |
| Depth (mm):                |                               |
| Length (mm):               |                               |
| Gross Weight (kg):         |                               |
| Barcode:                   | 5055275819050                 |
| Product Details            |                               |
| Country of Origin:         | China                         |
| Fitting Instruction:       | No                            |
| CE & UKCA:                 | Yes                           |
| Profile Material:          | Aluminium                     |
| Profile Finish:            | Polished Chrome               |
| Adjustments (mm):          | 1175mm - 1193mm               |
| Entry Width (mm):          | N/A                           |
| Swing In Dim (mm):         | N/A                           |
| Swing Out Dim (mm):        | N/A                           |
| Radius (mm):               | Not Applicable                |
| Glass Thickness (mm):      | 8                             |
| Easy Fit:                  | No                            |
| Easy Clean:                | No                            |
| Handle Style:              | Not Applicable                |
| Handle Material:           | Not Applicable                |
| Enclosure Design:          | Frameless                     |
| Wheel Type:                | Not Applicable                |
| Support Bar Included:      | Support Bar Included          |
| Extras:                    | None                          |