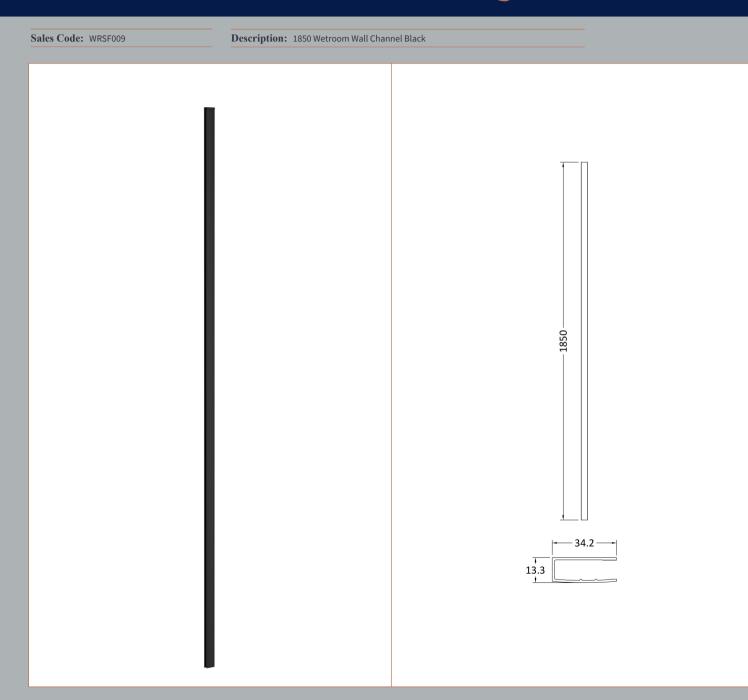

| <b>Product Dimensions</b>            |                               |
|--------------------------------------|-------------------------------|
| Height (mm):                         | 1850                          |
| Width (mm):                          |                               |
| Depth (mm):                          |                               |
| Nett Weight (kg):                    | 0.6                           |
| Packaging Dimensions                 |                               |
| Height (mm):                         | 60                            |
| Width (mm):                          | 185                           |
| Length (mm):                         | 1860                          |
| Gross Weight (kg):                   | 0.6                           |
| Packaging Data                       |                               |
| Box Colour:                          | Brown Cardboard Box - Printed |
| Box Qty:                             | 1                             |
| Label Size:                          | 100 x 50                      |
| Label Colour:                        | White Label                   |
| Label Qty:                           | 1                             |
| <b>Outer Box Dimensions (If Appl</b> | licable)                      |
| Height (mm):                         |                               |
| Width (mm):                          |                               |
| Depth (mm):                          |                               |
| Length (mm):                         |                               |
| Gross Weight (kg):                   |                               |
| Barcode:                             | 5056211897224                 |
| <b>Product Details</b>               |                               |
| Country of Origin:                   | China                         |
| Fitting Instruction:                 | No                            |
| CE & UKCA:                           | N/A                           |
| Profile Material:                    | Aluminium                     |
| Profile Finish:                      | Matt Black                    |
| Adjustments (mm):                    | 18mm                          |
| Entry Width (mm):                    | N/A                           |
| Swing In Dim (mm):                   | N/A                           |
| Swing Out Dim (mm):                  | N/A                           |
| Radius (mm):                         | Not Applicable                |
| Glass Thickness (mm):                |                               |
| Easy Fit:                            | Not Applicable                |
| Easy Clean:                          | Not Applicable                |
| Handle Style:                        | Not Applicable                |
| Handle Material:                     | Not Applicable                |
| Enclosure Design:                    | Not Applicable                |
| Wheel Type:                          | Not Applicable                |
| Support Bar Included:                | Support Bar Not Included      |
| Extras:                              | None                          |

| Product Dimensions           |                          |
|------------------------------|--------------------------|
| Height (mm):                 | 1850                     |
| Width (mm):                  | 34                       |
| Depth (mm):                  | 13                       |
| Nett Weight (kg):            | 0.6                      |
| Packaging Dimensions         |                          |
|                              | 60                       |
| Height (mm): Width (mm):     | 185                      |
| Length (mm):                 | 1860                     |
| Gross Weight (kg):           | 0.6                      |
|                              | 0.8                      |
| Packaging Data               |                          |
| Box Colour:                  |                          |
| Box Qty:                     | 1                        |
| Label Size:                  | 50 x 100                 |
| Label Colour:                | White Label              |
| Label Qty:                   | 1                        |
| Outer Box Dimensions (If App | plicable)                |
| Height (mm):                 |                          |
| Width (mm):                  |                          |
| Depth (mm):                  |                          |
| Length (mm):                 |                          |
| Gross Weight (kg):           |                          |
| Barcode:                     | 5056462644875            |
| <b>Product Details</b>       |                          |
| Country of Origin:           | China                    |
| Fitting Instruction:         | No                       |
| CE & UKCA:                   | N/A                      |
| Profile Material:            | Aluminium                |
| Profile Finish:              | Matt Black               |
| Adjustments (mm):            | 18 mm                    |
| Entry Width (mm):            | N/A                      |
| Swing In Dim (mm):           | N/A                      |
| Swing Out Dim (mm):          | N/A                      |
| Radius (mm):                 |                          |
| Glass Thickness (mm):        |                          |
| Easy Fit:                    | Not Applicable           |
| Easy Clean:                  | Not Applicable           |
| Handle Style:                | Not Applicable           |
| Handle Material:             | Not Applicable           |
| Enclosure Design:            | Not Applicable           |
| Wheel Type:                  | Not Applicable           |
| Support Bar Included:        | Support Bar Not Included |
| Extras:                      | None                     |
|                              |                          |