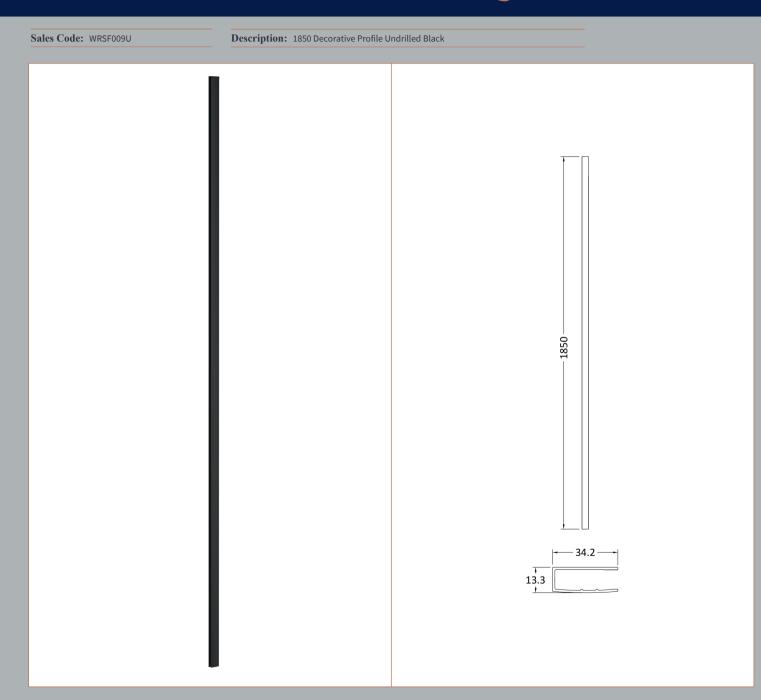

| Product Dimensions           |                          |
|------------------------------|--------------------------|
| Height (mm):                 | 1850                     |
| Width (mm):                  | 34                       |
| Depth (mm):                  | 13                       |
| Nett Weight (kg):            | 0.6                      |
| Packaging Dimensions         |                          |
|                              | 60                       |
| Height (mm): Width (mm):     | 185                      |
| Length (mm):                 | 1860                     |
| Gross Weight (kg):           | 0.6                      |
|                              | 0.8                      |
| Packaging Data               |                          |
| Box Colour:                  |                          |
| Box Qty:                     | 1                        |
| Label Size:                  | 50 x 100                 |
| Label Colour:                | White Label              |
| Label Qty:                   | 1                        |
| Outer Box Dimensions (If App | plicable)                |
| Height (mm):                 |                          |
| Width (mm):                  |                          |
| Depth (mm):                  |                          |
| Length (mm):                 |                          |
| Gross Weight (kg):           |                          |
| Barcode:                     | 5056462644875            |
| <b>Product Details</b>       |                          |
| Country of Origin:           | China                    |
| Fitting Instruction:         | No                       |
| CE & UKCA:                   | N/A                      |
| Profile Material:            | Aluminium                |
| Profile Finish:              | Matt Black               |
| Adjustments (mm):            | 18 mm                    |
| Entry Width (mm):            | N/A                      |
| Swing In Dim (mm):           | N/A                      |
| Swing Out Dim (mm):          | N/A                      |
| Radius (mm):                 |                          |
| Glass Thickness (mm):        |                          |
| Easy Fit:                    | Not Applicable           |
| Easy Clean:                  | Not Applicable           |
| Handle Style:                | Not Applicable           |
| Handle Material:             | Not Applicable           |
| Enclosure Design:            | Not Applicable           |
| Wheel Type:                  | Not Applicable           |
| Support Bar Included:        | Support Bar Not Included |
| Extras:                      | None                     |
|                              |                          |