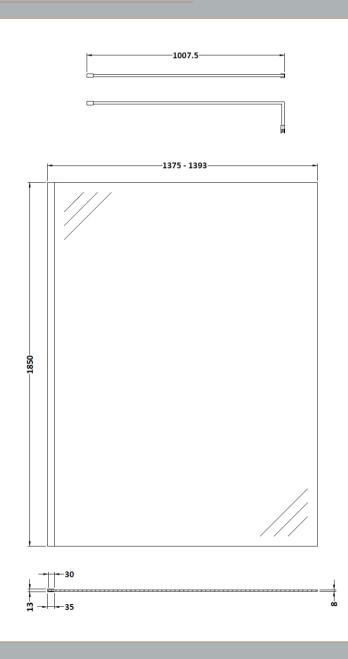

## ROXOR

Sales Code: WRSCOBP14 Description: 1400 Wetroom Screen Outer Frame 1850X8mm

**Packaging Details** 

Barcode: 5056462645209

**Description:** Wetroom Screen 1400 X 1850 X 8mm Sales Code: WRSC14

| <b>Product Dimensions</b> |                               |
|---------------------------|-------------------------------|
| Height (mm):              | 1850                          |
| Width (mm):               | 1400                          |
| Depth (mm):               | 14                            |
| Nett Weight (kg):         | 59.5                          |
| Packaging Dimensions      |                               |
| Height (mm):              | 60                            |
| Width (mm):               | 1450                          |
| Length (mm):              | 1920                          |
| Gross Weight (kg):        | 59.5                          |
| Packaging Data            |                               |
| Box Colour:               | Brown Cardboard Box - Printed |
| Box Qty:                  | 1                             |
| Label Size:               | 100 x 50                      |
| Label Colour:             | Not Applicable                |
| Label Qty:                | 0                             |
| Outer Box Dimensions (If  | Applicable)                   |
| Height (mm):              |                               |
| Width (mm):               |                               |
| Depth (mm):               |                               |
| Length (mm):              |                               |
| Gross Weight (kg):        |                               |
| Barcode:                  | 5055275819067                 |
| Product Details           |                               |
| Country of Origin:        | China                         |
| Fitting Instruction:      | No                            |
| CE & UKCA:                | Yes                           |
| Profile Material:         | Aluminium                     |
| Profile Finish:           | Polished Chrome               |
| Adjustments (mm):         | 1375mm - 1393mm               |
| Entry Width (mm):         | N/A                           |
| Swing In Dim (mm):        | N/A                           |
| Swing Out Dim (mm):       | N/A                           |
| Radius (mm):              | Not Applicable                |
| Glass Thickness (mm):     | 8                             |
| Easy Fit:                 | No                            |
| Easy Clean:               | No                            |
| Handle Style:             | Not Applicable                |
| Handle Material:          | Not Applicable                |
| Enclosure Design:         | Frameless                     |
| Wheel Type:               | Not Applicable                |
| Support Bar Included:     | Support Bar Included          |
| Extras:                   | None                          |