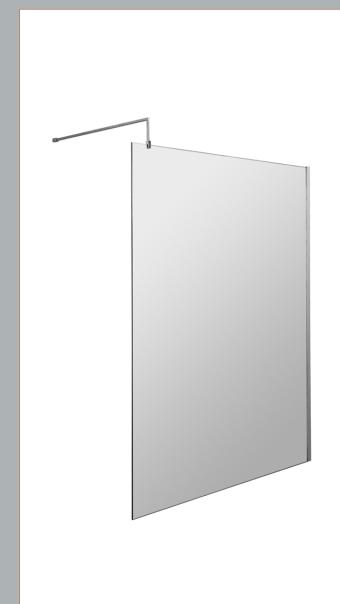

## ROXOR

Sales Code: WRSCOBP14 Description: 1400 Wetroom Screen Outer Frame 1850X8mm

**Packaging Details** 

Barcode: 5056462645209

**Description:** Wetroom Screen 1400 X 1850 X 8mm Sales Code: WRSC14

| <b>Product Dimensions</b> |                               |
|---------------------------|-------------------------------|
| Height (mm):              | 1850                          |
| Width (mm):               | 1400                          |
| Depth (mm):               | 14                            |
| Nett Weight (kg):         | 59.5                          |
| Packaging Dimensions      |                               |
| Height (mm):              | 60                            |
| Width (mm):               | 1450                          |
| Length (mm):              | 1920                          |
| Gross Weight (kg):        | 59.5                          |
| Packaging Data            |                               |
| Box Colour:               | Brown Cardboard Box - Printed |
| Box Qty:                  | 1                             |
| Label Size:               | 100 x 50                      |
| Label Colour:             | Not Applicable                |
| Label Qty:                | 0                             |
| Outer Box Dimensions (If  | Applicable)                   |
| Height (mm):              |                               |
| Width (mm):               |                               |
| Depth (mm):               |                               |
| Length (mm):              |                               |
| Gross Weight (kg):        |                               |
| Barcode:                  | 5055275819067                 |
| Product Details           |                               |
| Country of Origin:        | China                         |
| Fitting Instruction:      | No                            |
| CE & UKCA:                | Yes                           |
| Profile Material:         | Aluminium                     |
| Profile Finish:           | Polished Chrome               |
| Adjustments (mm):         | 1375mm - 1393mm               |
| Entry Width (mm):         | N/A                           |
| Swing In Dim (mm):        | N/A                           |
| Swing Out Dim (mm):       | N/A                           |
| Radius (mm):              | Not Applicable                |
| Glass Thickness (mm):     | 8                             |
| Easy Fit:                 | No                            |
| Easy Clean:               | No                            |
| Handle Style:             | Not Applicable                |
| Handle Material:          | Not Applicable                |
| Enclosure Design:         | Frameless                     |
| Wheel Type:               | Not Applicable                |
| Support Bar Included:     | Support Bar Included          |
| Extras:                   | None                          |