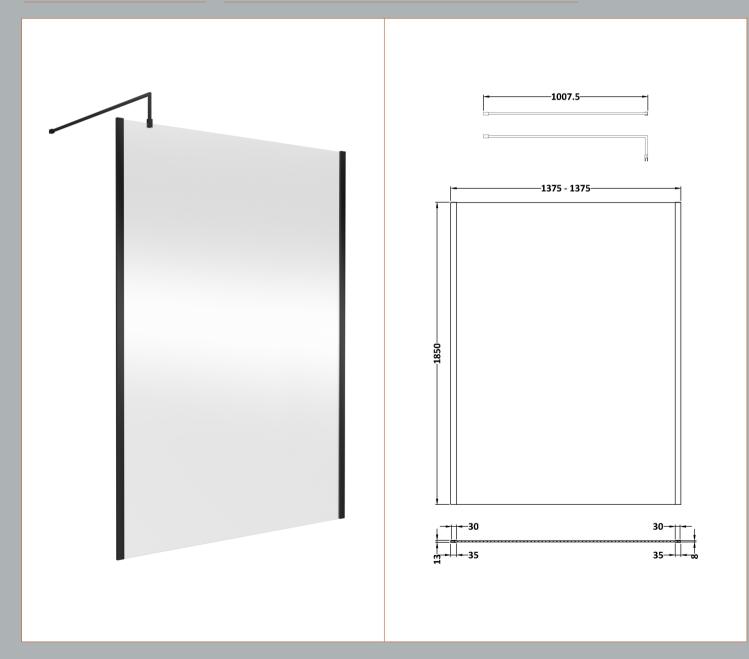

## ROXOR

Sales Code: WRSCOBP14 Description: 1400 Wetroom Screen Outer Frame 1850X8mm

**Packaging Details** 

Barcode: 5056462645209

**Description:** Wetroom Screen 1400 X 1850 X 8mm Sales Code: WRSC14

| <b>Product Dimensions</b> |                               |
|---------------------------|-------------------------------|
| Height (mm):              | 1850                          |
| Width (mm):               | 1400                          |
| Depth (mm):               | 14                            |
| Nett Weight (kg):         | 59.5                          |
| Packaging Dimensions      |                               |
| Height (mm):              | 60                            |
| Width (mm):               | 1450                          |
| Length (mm):              | 1920                          |
| Gross Weight (kg):        | 59.5                          |
| Packaging Data            |                               |
| Box Colour:               | Brown Cardboard Box - Printed |
| Box Qty:                  | 1                             |
| Label Size:               | 100 x 50                      |
| Label Colour:             | Not Applicable                |
| Label Qty:                | 0                             |
| Outer Box Dimensions (If  | Applicable)                   |
| Height (mm):              |                               |
| Width (mm):               |                               |
| Depth (mm):               |                               |
| Length (mm):              |                               |
| Gross Weight (kg):        |                               |
| Barcode:                  | 5055275819067                 |
| Product Details           |                               |
| Country of Origin:        | China                         |
| Fitting Instruction:      | No                            |
| CE & UKCA:                | Yes                           |
| Profile Material:         | Aluminium                     |
| Profile Finish:           | Polished Chrome               |
| Adjustments (mm):         | 1375mm - 1393mm               |
| Entry Width (mm):         | N/A                           |
| Swing In Dim (mm):        | N/A                           |
| Swing Out Dim (mm):       | N/A                           |
| Radius (mm):              | Not Applicable                |
| Glass Thickness (mm):     | 8                             |
| Easy Fit:                 | No                            |
| Easy Clean:               | No                            |
| Handle Style:             | Not Applicable                |
| Handle Material:          | Not Applicable                |
| Enclosure Design:         | Frameless                     |
| Wheel Type:               | Not Applicable                |
| Support Bar Included:     | Support Bar Included          |
| Extras:                   | None                          |