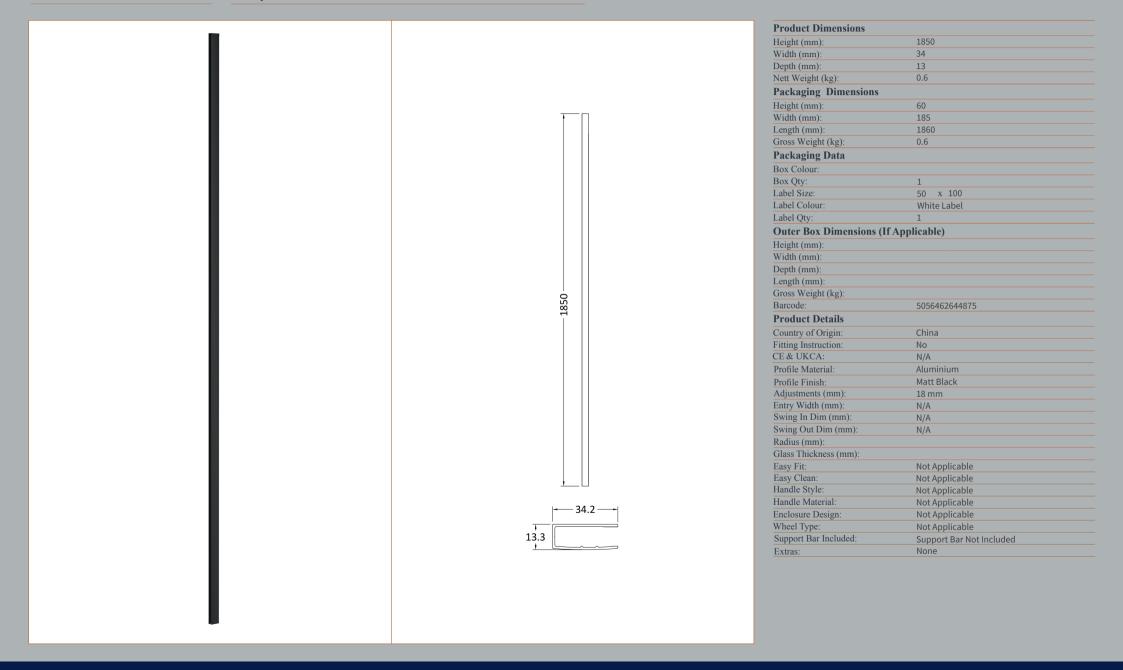

ROXOR

Sales Code: WRSF009

Description: 1850 Wetroom Wall Channel Black

ROXOR

Sales Code: WRSF009U

**Description:** 1850 Decorative Profile Undrilled Black

## TECHNICAL DATA SHEET

ROXOR

12-