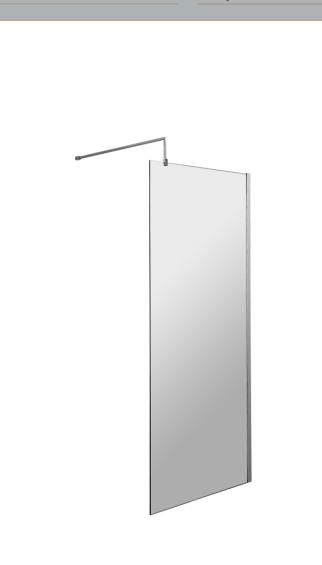

## TECHNICAL DATA SHEET

ROXOR

Sales Code: WRSC070

Description: Wetroom Screen 700 X 1850 X 8mm

| Product Dimensions Height (mm): | 1850                          |
|---------------------------------|-------------------------------|
| Width (mm):                     | 700                           |
| Depth (mm):                     | 14                            |
| Nett Weight (kg):               | 29.5                          |
| Packaging Dimensions            | 23.3                          |
| 0 0                             | 60                            |
| Height (mm):<br>Width (mm):     | 750                           |
| Length (mm):                    | 1920                          |
| Gross Weight (kg):              | 29.5                          |
|                                 | 23.3                          |
| Packaging Data                  |                               |
| Box Colour:                     | Brown Cardboard Box - Printed |
| Box Qty:                        | 1                             |
| Label Size:                     | 100 x 50                      |
| Label Colour:                   | Not Applicable                |
| Label Qty:                      | 0                             |
| Outer Box Dimensions (If A      | Applicable)                   |
| Height (mm):                    |                               |
| Width (mm):                     |                               |
| Depth (mm):                     |                               |
| Length (mm):                    |                               |
| Gross Weight (kg):              |                               |
| Barcode:                        | 5055275819005                 |
| Product Details                 |                               |
| Country of Origin:              | China                         |
| Fitting Instruction:            | No                            |
| CE & UKCA:                      | Yes                           |
| Profile Material:               | Aluminium                     |
| Profile Finish:                 | Polished Chrome               |
| Adjustments (mm):               | 675mm - 693mm                 |
| Entry Width (mm):               | N/A                           |
| Swing In Dim (mm):              | N/A                           |
| Swing Out Dim (mm):             | N/A                           |
| Radius (mm):                    | Not Applicable                |
| Glass Thickness (mm):           | 8                             |
| Easy Fit:                       | No                            |
| Easy Clean:                     | No                            |
| Handle Style:                   | Not Applicable                |
| Handle Material:                | Not Applicable                |
| Enclosure Design:               | Frameless                     |
| Wheel Type:                     | Not Applicable                |
| Support Bar Included:           | Support Bar Included          |
| Extras:                         | None                          |
|                                 |                               |