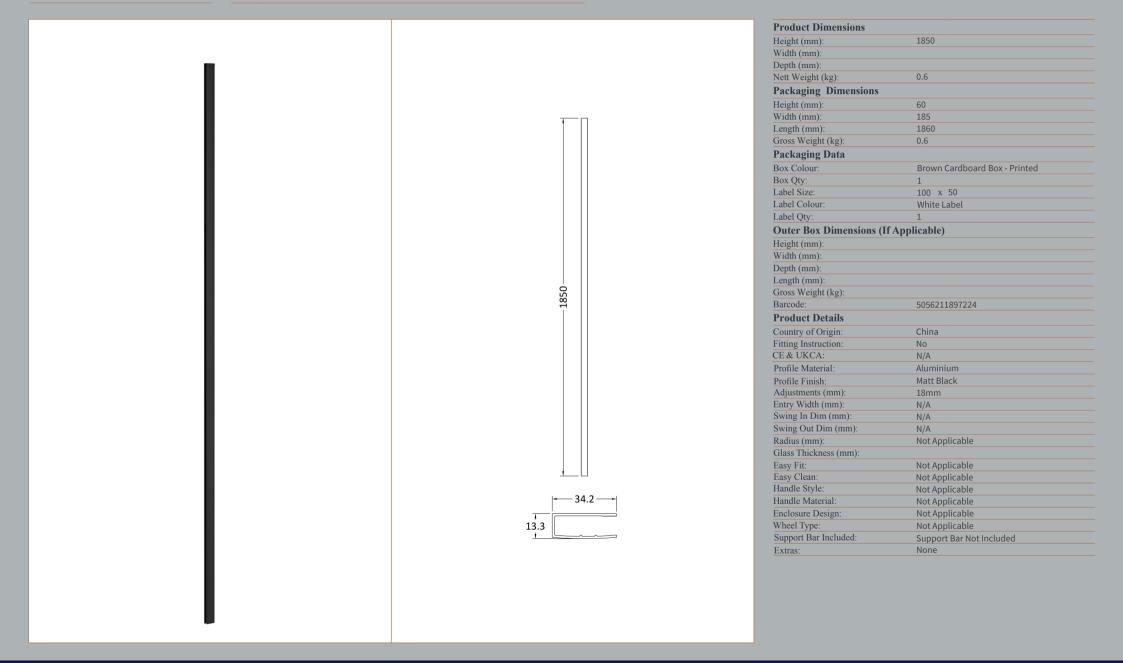

## TECHNICAL DATA SHEET

Description: 700 Wetroom Screen Outer Frame 1850X8mm

ROXOR

Sales Code: WRSF009

Description: 1850 Wetroom Wall Channel Black

ROXOR

Sales Code: WRSF009U

**Description:** 1850 Decorative Profile Undrilled Black