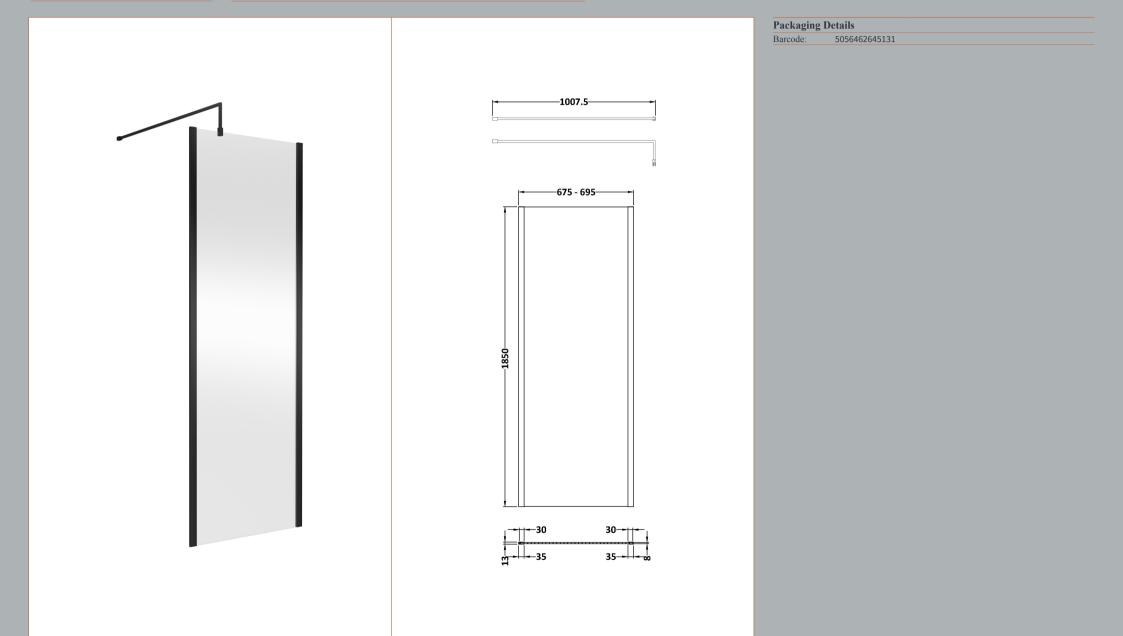

## TECHNICAL DATA SHEET

ROXOR

Sales Code: WRSC070

Description: Wetroom Screen 700 X 1850 X 8mm

| Product Dimensions Height (mm): | 1850                          |
|---------------------------------|-------------------------------|
| Width (mm):                     | 700                           |
| Depth (mm):                     | 14                            |
| Nett Weight (kg):               | 29.5                          |
| Packaging Dimensions            | 23.3                          |
| 0 0                             | 60                            |
| Height (mm):<br>Width (mm):     | 750                           |
| Length (mm):                    | 1920                          |
| Gross Weight (kg):              | 29.5                          |
|                                 | 23.3                          |
| Packaging Data                  |                               |
| Box Colour:                     | Brown Cardboard Box - Printed |
| Box Qty:                        | 1                             |
| Label Size:                     | 100 x 50                      |
| Label Colour:                   | Not Applicable                |
| Label Qty:                      | 0                             |
| Outer Box Dimensions (If A      | Applicable)                   |
| Height (mm):                    |                               |
| Width (mm):                     |                               |
| Depth (mm):                     |                               |
| Length (mm):                    |                               |
| Gross Weight (kg):              |                               |
| Barcode:                        | 5055275819005                 |
| Product Details                 |                               |
| Country of Origin:              | China                         |
| Fitting Instruction:            | No                            |
| CE & UKCA:                      | Yes                           |
| Profile Material:               | Aluminium                     |
| Profile Finish:                 | Polished Chrome               |
| Adjustments (mm):               | 675mm - 693mm                 |
| Entry Width (mm):               | N/A                           |
| Swing In Dim (mm):              | N/A                           |
| Swing Out Dim (mm):             | N/A                           |
| Radius (mm):                    | Not Applicable                |
| Glass Thickness (mm):           | 8                             |
| Easy Fit:                       | No                            |
| Easy Clean:                     | No                            |
| Handle Style:                   | Not Applicable                |
| Handle Material:                | Not Applicable                |
| Enclosure Design:               | Frameless                     |
| Wheel Type:                     | Not Applicable                |
| Support Bar Included:           | Support Bar Included          |
| Extras:                         | None                          |
|                                 |                               |

ROXOR

Sales Code: WRSF009

Description: 1850 Wetroom Wall Channel Black

ROXOR

Sales Code: WRSF009U

**Description:** 1850 Decorative Profile Undrilled Black

## ENCLOSURES

Sales Code: FIX024

**Description:** Wetroom Screen Support Arm Black

| 15                  |                                                                                                                                                                                                                                                     |
|---------------------|-----------------------------------------------------------------------------------------------------------------------------------------------------------------------------------------------------------------------------------------------------|
|                     |                                                                                                                                                                                                                                                     |
| 150                 |                                                                                                                                                                                                                                                     |
|                     |                                                                                                                                                                                                                                                     |
| 0.67                |                                                                                                                                                                                                                                                     |
|                     |                                                                                                                                                                                                                                                     |
| 35                  |                                                                                                                                                                                                                                                     |
| 160                 |                                                                                                                                                                                                                                                     |
| 1020                |                                                                                                                                                                                                                                                     |
| 0.7                 |                                                                                                                                                                                                                                                     |
|                     |                                                                                                                                                                                                                                                     |
| Brown Cardboard Box |                                                                                                                                                                                                                                                     |
| 1                   |                                                                                                                                                                                                                                                     |
| 100 x 50            |                                                                                                                                                                                                                                                     |
| White Label         |                                                                                                                                                                                                                                                     |
| 1                   |                                                                                                                                                                                                                                                     |
| Applicable)         |                                                                                                                                                                                                                                                     |
| ** /                |                                                                                                                                                                                                                                                     |
|                     |                                                                                                                                                                                                                                                     |
|                     |                                                                                                                                                                                                                                                     |
|                     |                                                                                                                                                                                                                                                     |
|                     |                                                                                                                                                                                                                                                     |
| 5056211847342       |                                                                                                                                                                                                                                                     |
|                     |                                                                                                                                                                                                                                                     |
| China               |                                                                                                                                                                                                                                                     |
| No                  |                                                                                                                                                                                                                                                     |
| N/A                 |                                                                                                                                                                                                                                                     |
| Stainless Steel     |                                                                                                                                                                                                                                                     |
| Matt Black          |                                                                                                                                                                                                                                                     |
| N/A                 |                                                                                                                                                                                                                                                     |
| N/A                 |                                                                                                                                                                                                                                                     |
| N/A                 |                                                                                                                                                                                                                                                     |
| N/A                 |                                                                                                                                                                                                                                                     |
| Not Applicable      |                                                                                                                                                                                                                                                     |
|                     |                                                                                                                                                                                                                                                     |
| Not Applicable      |                                                                                                                                                                                                                                                     |
|                     |                                                                                                                                                                                                                                                     |
|                     | 1000<br>0.67<br>35<br>160<br>1020<br>0.7<br>Brown Cardboard Box<br>1<br>100 x 50<br>White Label<br>1<br>Applicable)<br>5056211847342<br>China<br>No<br>N/A<br>Stainless Steel<br>Matt Black<br>N/A<br>N/A<br>N/A<br>N/A<br>N/A<br>N/A<br>N/A<br>N/A |