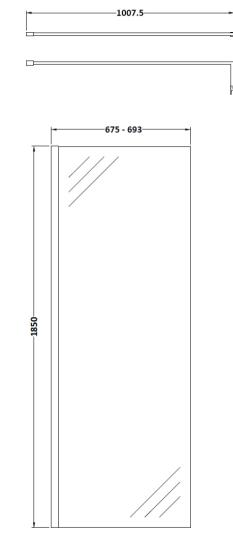

## TECHNICAL DATA SHEET

ROXOR

Sales Code: WRSC070

Description: Wetroom Screen 700 X 1850 X 8mm

| Product Dimensions Height (mm): | 1850                          |
|---------------------------------|-------------------------------|
| Width (mm):                     | 700                           |
| Depth (mm):                     | 14                            |
| Nett Weight (kg):               | 29.5                          |
| Packaging Dimensions            | 23.3                          |
| 0 0                             | 60                            |
| Height (mm):<br>Width (mm):     | 750                           |
| Length (mm):                    | 1920                          |
| Gross Weight (kg):              | 29.5                          |
|                                 | 23.3                          |
| Packaging Data                  |                               |
| Box Colour:                     | Brown Cardboard Box - Printed |
| Box Qty:                        | 1                             |
| Label Size:                     | 100 x 50                      |
| Label Colour:                   | Not Applicable                |
| Label Qty:                      | 0                             |
| Outer Box Dimensions (If A      | Applicable)                   |
| Height (mm):                    |                               |
| Width (mm):                     |                               |
| Depth (mm):                     |                               |
| Length (mm):                    |                               |
| Gross Weight (kg):              |                               |
| Barcode:                        | 5055275819005                 |
| Product Details                 |                               |
| Country of Origin:              | China                         |
| Fitting Instruction:            | No                            |
| CE & UKCA:                      | Yes                           |
| Profile Material:               | Aluminium                     |
| Profile Finish:                 | Polished Chrome               |
| Adjustments (mm):               | 675mm - 693mm                 |
| Entry Width (mm):               | N/A                           |
| Swing In Dim (mm):              | N/A                           |
| Swing Out Dim (mm):             | N/A                           |
| Radius (mm):                    | Not Applicable                |
| Glass Thickness (mm):           | 8                             |
| Easy Fit:                       | No                            |
| Easy Clean:                     | No                            |
| Handle Style:                   | Not Applicable                |
| Handle Material:                | Not Applicable                |
| Enclosure Design:               | Frameless                     |
| Wheel Type:                     | Not Applicable                |
| Support Bar Included:           | Support Bar Included          |
| Extras:                         | None                          |
|                                 |                               |