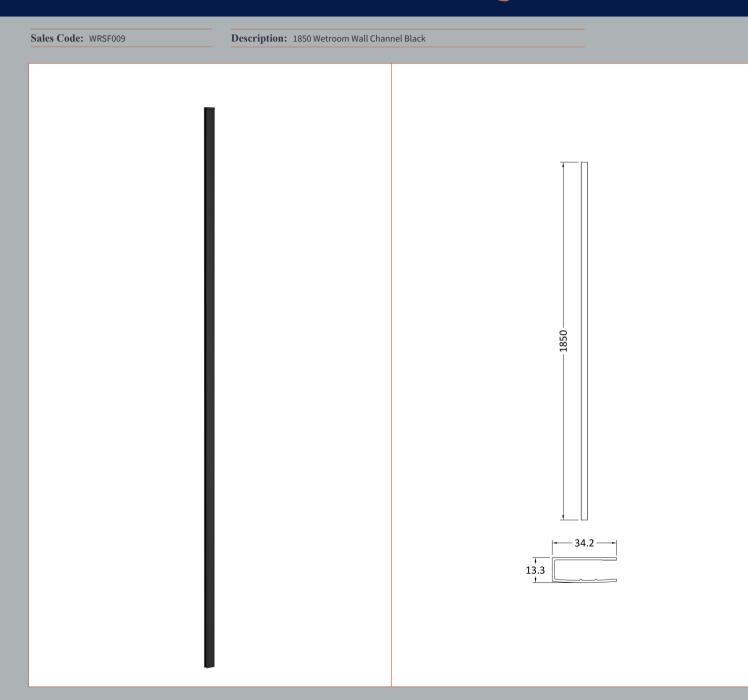

**Product Dimensions** 

| <b>Product Dimensions</b>            |                               |
|--------------------------------------|-------------------------------|
| Height (mm):                         | 1850                          |
| Width (mm):                          |                               |
| Depth (mm):                          |                               |
| Nett Weight (kg):                    | 0.6                           |
| Packaging Dimensions                 |                               |
| Height (mm):                         | 60                            |
| Width (mm):                          | 185                           |
| Length (mm):                         | 1860                          |
| Gross Weight (kg):                   | 0.6                           |
| Packaging Data                       |                               |
| Box Colour:                          | Brown Cardboard Box - Printed |
| Box Qty:                             | 1                             |
| Label Size:                          | 100 x 50                      |
| Label Colour:                        | White Label                   |
| Label Qty:                           | 1                             |
| <b>Outer Box Dimensions (If Appl</b> | licable)                      |
| Height (mm):                         |                               |
| Width (mm):                          |                               |
| Depth (mm):                          |                               |
| Length (mm):                         |                               |
| Gross Weight (kg):                   |                               |
| Barcode:                             | 5056211897224                 |
| <b>Product Details</b>               |                               |
| Country of Origin:                   | China                         |
| Fitting Instruction:                 | No                            |
| CE & UKCA:                           | N/A                           |
| Profile Material:                    | Aluminium                     |
| Profile Finish:                      | Matt Black                    |
| Adjustments (mm):                    | 18mm                          |
| Entry Width (mm):                    | N/A                           |
| Swing In Dim (mm):                   | N/A                           |
| Swing Out Dim (mm):                  | N/A                           |
| Radius (mm):                         | Not Applicable                |
| Glass Thickness (mm):                |                               |
| Easy Fit:                            | Not Applicable                |
| Easy Clean:                          | Not Applicable                |
| Handle Style:                        | Not Applicable                |
| Handle Material:                     | Not Applicable                |
| Enclosure Design:                    | Not Applicable                |
| Wheel Type:                          | Not Applicable                |
| Support Bar Included:                | Support Bar Not Included      |
| Extras:                              | None                          |