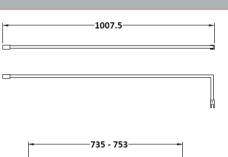

Sales Code: FIX024 Description: Wetroom Screen Support Arm Black

| <b>Product Dimensions</b>          |                     |
|------------------------------------|---------------------|
| Height (mm):                       | 15                  |
| Width (mm):                        | 150                 |
| Depth (mm):                        | 1000                |
| Nett Weight (kg):                  | 0.67                |
| Packaging Dimensions               |                     |
| Height (mm):                       | 35                  |
| Width (mm):                        | 160                 |
| Length (mm):                       | 1020                |
| Gross Weight (kg):                 | 0.7                 |
| Packaging Data                     |                     |
| Box Colour:                        | Brown Cardboard Box |
| Box Qty:                           | 1                   |
| Label Size:                        | 100 x 50            |
| Label Colour:                      | White Label         |
| Label Qty:                         | 1                   |
| <b>Outer Box Dimensions (If Ap</b> | plicable)           |
| Height (mm):                       |                     |
| Width (mm):                        |                     |
| Depth (mm):                        |                     |
| Length (mm):                       |                     |
| Gross Weight (kg):                 |                     |
| Barcode:                           | 5056211847342       |
| <b>Product Details</b>             |                     |
| Country of Origin:                 | China               |
| Fitting Instruction:               | No                  |
| CE & UKCA:                         | N/A                 |
| Profile Material:                  | Stainless Steel     |
| Profile Finish:                    | Matt Black          |
| Adjustments (mm):                  | N/A                 |
| Entry Width (mm):                  | N/A                 |
| Swing In Dim (mm):                 | N/A                 |
| Swing Out Dim (mm):                | N/A                 |
| Radius (mm):                       | Not Applicable      |
| Glass Thickness (mm):              |                     |
| Easy Fit:                          | Not Applicable      |
| Easy Clean:                        | Not Applicable      |
| Handle Style:                      | Not Applicable      |
| Handle Material:                   | Not Applicable      |
| Enclosure Design:                  | Not Applicable      |
| Wheel Type:                        | Not Applicable      |
| Support Bar Included:              |                     |