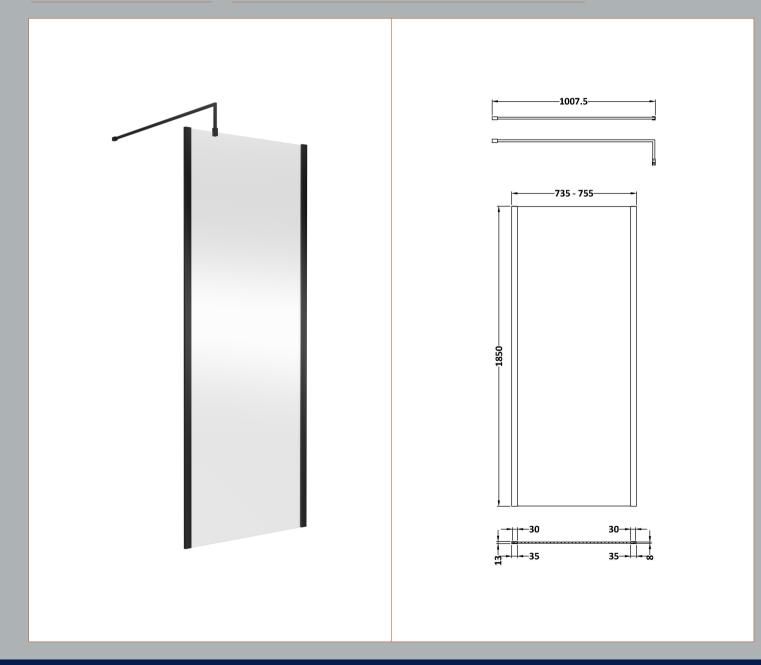

Sales Code: WRSCOBP76 Description: 760 Wetroom Screen Outer Frame 1850X8mm

**Packaging Details** 

Barcode: 5056462645148

Sales Code: WRSC076 Description: Wetroom Screen 760 X 1850 X 8mm

| Product Dimensions       |                               |
|--------------------------|-------------------------------|
| Height (mm):             | 1850                          |
| Width (mm):              | 760                           |
| Depth (mm):              | 14                            |
| Nett Weight (kg):        | 32.5                          |
| Packaging Dimensions     |                               |
| Height (mm):             | 60                            |
| Width (mm):              | 810                           |
| Length (mm):             | 1920                          |
| Gross Weight (kg):       | 32.5                          |
| Packaging Data           |                               |
| Box Colour:              | Brown Cardboard Box - Printed |
| Box Qty:                 | 1                             |
| Label Size:              | 100 x 50                      |
| Label Colour:            | Not Applicable                |
| Label Qty:               | 0                             |
| Outer Box Dimensions (If | Applicable)                   |
| Height (mm):             |                               |
| Width (mm):              |                               |
| Depth (mm):              |                               |
| Length (mm):             |                               |
| Gross Weight (kg):       |                               |
| Barcode:                 | 5055275819012                 |
| Product Details          |                               |
| Country of Origin:       | China                         |
| Fitting Instruction:     | No                            |
| CE & UKCA:               | Yes                           |
| Profile Material:        | Aluminium                     |
| Profile Finish:          | Polished Chrome               |
| Adjustments (mm):        | 735mm - 753mm                 |
| Entry Width (mm):        | N/A                           |
| Swing In Dim (mm):       | N/A                           |
| Swing Out Dim (mm):      | N/A                           |
| Radius (mm):             | Not Applicable                |
| Glass Thickness (mm):    | 8                             |
| Easy Fit:                | No                            |
| Easy Clean:              | No                            |
| Handle Style:            | Not Applicable                |
| Handle Material:         | Not Applicable                |
| Enclosure Design:        | Frameless                     |
| Wheel Type:              | Not Applicable                |
| Support Bar Included:    | Support Bar Included          |
| Extras:                  | None                          |

Sales Code: FIX024 Description: Wetroom Screen Support Arm Black

| <b>Product Dimensions</b>          |                     |
|------------------------------------|---------------------|
| Height (mm):                       | 15                  |
| Width (mm):                        | 150                 |
| Depth (mm):                        | 1000                |
| Nett Weight (kg):                  | 0.67                |
| Packaging Dimensions               |                     |
| Height (mm):                       | 35                  |
| Width (mm):                        | 160                 |
| Length (mm):                       | 1020                |
| Gross Weight (kg):                 | 0.7                 |
| Packaging Data                     |                     |
| Box Colour:                        | Brown Cardboard Box |
| Box Qty:                           | 1                   |
| Label Size:                        | 100 x 50            |
| Label Colour:                      | White Label         |
| Label Qty:                         | 1                   |
| <b>Outer Box Dimensions (If Ap</b> | plicable)           |
| Height (mm):                       |                     |
| Width (mm):                        |                     |
| Depth (mm):                        |                     |
| Length (mm):                       |                     |
| Gross Weight (kg):                 |                     |
| Barcode:                           | 5056211847342       |
| <b>Product Details</b>             |                     |
| Country of Origin:                 | China               |
| Fitting Instruction:               | No                  |
| CE & UKCA:                         | N/A                 |
| Profile Material:                  | Stainless Steel     |
| Profile Finish:                    | Matt Black          |
| Adjustments (mm):                  | N/A                 |
| Entry Width (mm):                  | N/A                 |
| Swing In Dim (mm):                 | N/A                 |
| Swing Out Dim (mm):                | N/A                 |
| Radius (mm):                       | Not Applicable      |
| Glass Thickness (mm):              |                     |
| Easy Fit:                          | Not Applicable      |
| Easy Clean:                        | Not Applicable      |
| Handle Style:                      | Not Applicable      |
| Handle Material:                   | Not Applicable      |
| Enclosure Design:                  | Not Applicable      |
| Wheel Type:                        | Not Applicable      |
| Support Bar Included:              |                     |