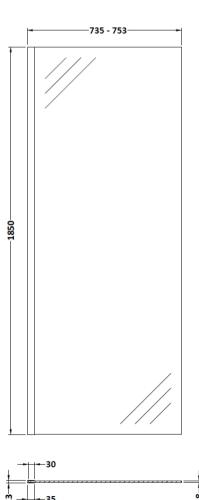

Sales Code: WRSCOBP76 Description: 760 Wetroom Screen Outer Frame 1850X8mm

**Packaging Details** 

Barcode: 5056462645148

Sales Code: WRSC076 Description: Wetroom Screen 760 X 1850 X 8mm

| Product Dimensions       |                               |
|--------------------------|-------------------------------|
| Height (mm):             | 1850                          |
| Width (mm):              | 760                           |
| Depth (mm):              | 14                            |
| Nett Weight (kg):        | 32.5                          |
| Packaging Dimensions     |                               |
| Height (mm):             | 60                            |
| Width (mm):              | 810                           |
| Length (mm):             | 1920                          |
| Gross Weight (kg):       | 32.5                          |
| Packaging Data           |                               |
| Box Colour:              | Brown Cardboard Box - Printed |
| Box Qty:                 | 1                             |
| Label Size:              | 100 x 50                      |
| Label Colour:            | Not Applicable                |
| Label Qty:               | 0                             |
| Outer Box Dimensions (If | Applicable)                   |
| Height (mm):             |                               |
| Width (mm):              |                               |
| Depth (mm):              |                               |
| Length (mm):             |                               |
| Gross Weight (kg):       |                               |
| Barcode:                 | 5055275819012                 |
| Product Details          |                               |
| Country of Origin:       | China                         |
| Fitting Instruction:     | No                            |
| CE & UKCA:               | Yes                           |
| Profile Material:        | Aluminium                     |
| Profile Finish:          | Polished Chrome               |
| Adjustments (mm):        | 735mm - 753mm                 |
| Entry Width (mm):        | N/A                           |
| Swing In Dim (mm):       | N/A                           |
| Swing Out Dim (mm):      | N/A                           |
| Radius (mm):             | Not Applicable                |
| Glass Thickness (mm):    | 8                             |
| Easy Fit:                | No                            |
| Easy Clean:              | No                            |
| Handle Style:            | Not Applicable                |
| Handle Material:         | Not Applicable                |
| Enclosure Design:        | Frameless                     |
| Wheel Type:              | Not Applicable                |
| Support Bar Included:    | Support Bar Included          |
| Extras:                  | None                          |