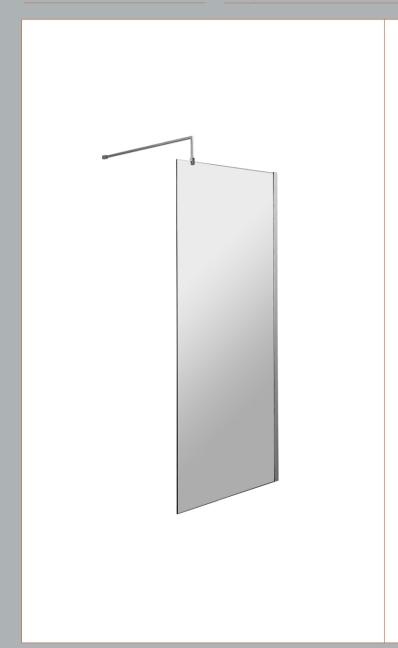

Sales Code: WRSCOBP76 Description: 760 Wetroom Screen Outer Frame 1850X8mm

**Packaging Details** 

Barcode: 5056462645148

Sales Code: WRSC076 Description: Wetroom Screen 760 X 1850 X 8mm

| Product Dimensions       |                               |
|--------------------------|-------------------------------|
| Height (mm):             | 1850                          |
| Width (mm):              | 760                           |
| Depth (mm):              | 14                            |
| Nett Weight (kg):        | 32.5                          |
| Packaging Dimensions     |                               |
| Height (mm):             | 60                            |
| Width (mm):              | 810                           |
| Length (mm):             | 1920                          |
| Gross Weight (kg):       | 32.5                          |
| Packaging Data           |                               |
| Box Colour:              | Brown Cardboard Box - Printed |
| Box Qty:                 | 1                             |
| Label Size:              | 100 x 50                      |
| Label Colour:            | Not Applicable                |
| Label Qty:               | 0                             |
| Outer Box Dimensions (If | Applicable)                   |
| Height (mm):             |                               |
| Width (mm):              |                               |
| Depth (mm):              |                               |
| Length (mm):             |                               |
| Gross Weight (kg):       |                               |
| Barcode:                 | 5055275819012                 |
| Product Details          |                               |
| Country of Origin:       | China                         |
| Fitting Instruction:     | No                            |
| CE & UKCA:               | Yes                           |
| Profile Material:        | Aluminium                     |
| Profile Finish:          | Polished Chrome               |
| Adjustments (mm):        | 735mm - 753mm                 |
| Entry Width (mm):        | N/A                           |
| Swing In Dim (mm):       | N/A                           |
| Swing Out Dim (mm):      | N/A                           |
| Radius (mm):             | Not Applicable                |
| Glass Thickness (mm):    | 8                             |
| Easy Fit:                | No                            |
| Easy Clean:              | No                            |
| Handle Style:            | Not Applicable                |
| Handle Material:         | Not Applicable                |
| Enclosure Design:        | Frameless                     |
| Wheel Type:              | Not Applicable                |
| Support Bar Included:    | Support Bar Included          |
| Extras:                  | None                          |