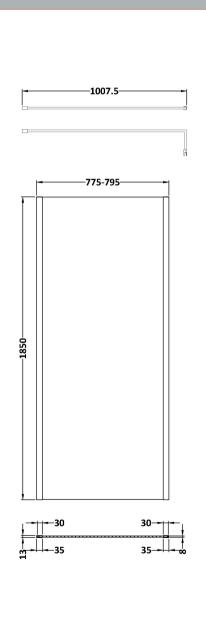

## ENCLOSURES

Sales Code: WRSC080

|                    | L  |
|--------------------|----|
|                    |    |
| £1 <del> </del> 35 | 00 |

| Product Dimensions      |                               |
|-------------------------|-------------------------------|
| Height (mm):            | 1850                          |
| Width (mm):             | 800                           |
| Depth (mm):             | 14                            |
| Nett Weight (kg):       | 34                            |
| Packaging Dimensions    |                               |
| Height (mm):            | 60                            |
| Width (mm):             | 850                           |
| Length (mm):            | 1920                          |
| Gross Weight (kg):      | 34                            |
| Packaging Data          |                               |
| Box Colour:             | Brown Cardboard Box - Printed |
| Box Qty:                | 1                             |
| Label Size:             | 100 x 50                      |
| Label Colour:           | Not Applicable                |
| Label Qty:              | 0                             |
| Outer Box Dimensions (I | f Applicable)                 |
| Height (mm):            |                               |
| Width (mm):             |                               |
| Depth (mm):             |                               |
| Length (mm):            |                               |
| Gross Weight (kg):      |                               |
| Barcode:                | 5055275819029                 |
| Product Details         |                               |
| Country of Origin:      | China                         |
| Fitting Instruction:    | No                            |
| CE & UKCA:              | Yes                           |
| Profile Material:       | Aluminium                     |
| Profile Finish:         | Polished Chrome               |
| Adjustments (mm):       | 775mm - 793mm                 |
| Entry Width (mm):       | N/A                           |
| Swing In Dim (mm):      | N/A                           |
| Swing Out Dim (mm):     | N/A                           |
| Radius (mm):            | Not Applicable                |
| Glass Thickness (mm):   | 8                             |
| Easy Fit:               | No                            |
| Easy Clean:             | No                            |
| Handle Style:           | Not Applicable                |
| Handle Material:        | Not Applicable                |
| Enclosure Design:       | Frameless                     |
| Wheel Type:             | Not Applicable                |
| Support Bar Included:   | Support Bar Included          |
| Extras:                 | None                          |