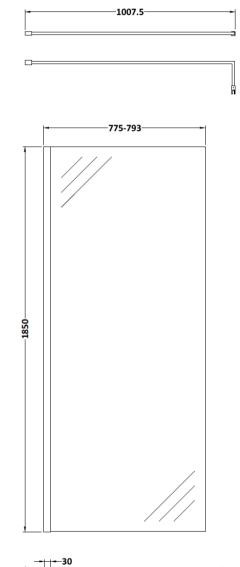

## ENCLOSURES

Sales Code: WRSC080

|                    | L  |
|--------------------|----|
|                    |    |
| £1 <del> </del> 35 | 00 |

| Product Dimensions      |                               |
|-------------------------|-------------------------------|
| Height (mm):            | 1850                          |
| Width (mm):             | 800                           |
| Depth (mm):             | 14                            |
| Nett Weight (kg):       | 34                            |
| Packaging Dimensions    |                               |
| Height (mm):            | 60                            |
| Width (mm):             | 850                           |
| Length (mm):            | 1920                          |
| Gross Weight (kg):      | 34                            |
| Packaging Data          |                               |
| Box Colour:             | Brown Cardboard Box - Printed |
| Box Qty:                | 1                             |
| Label Size:             | 100 x 50                      |
| Label Colour:           | Not Applicable                |
| Label Qty:              | 0                             |
| Outer Box Dimensions (I | f Applicable)                 |
| Height (mm):            |                               |
| Width (mm):             |                               |
| Depth (mm):             |                               |
| Length (mm):            |                               |
| Gross Weight (kg):      |                               |
| Barcode:                | 5055275819029                 |
| Product Details         |                               |
| Country of Origin:      | China                         |
| Fitting Instruction:    | No                            |
| CE & UKCA:              | Yes                           |
| Profile Material:       | Aluminium                     |
| Profile Finish:         | Polished Chrome               |
| Adjustments (mm):       | 775mm - 793mm                 |
| Entry Width (mm):       | N/A                           |
| Swing In Dim (mm):      | N/A                           |
| Swing Out Dim (mm):     | N/A                           |
| Radius (mm):            | Not Applicable                |
| Glass Thickness (mm):   | 8                             |
| Easy Fit:               | No                            |
| Easy Clean:             | No                            |
| Handle Style:           | Not Applicable                |
| Handle Material:        | Not Applicable                |
| Enclosure Design:       | Frameless                     |
| Wheel Type:             | Not Applicable                |
| Support Bar Included:   | Support Bar Included          |
| Extras:                 | None                          |