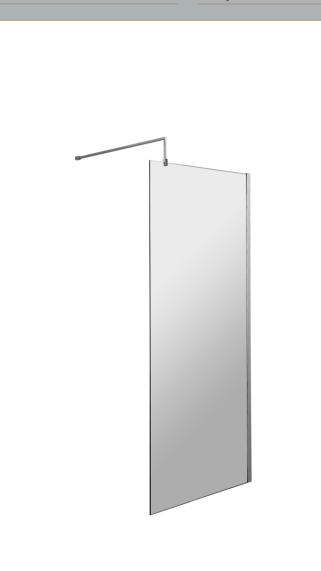

## ENCLOSURES

Sales Code: WRSC080

|                    | L  |
|--------------------|----|
|                    |    |
| £1 <del> </del> 35 | 00 |

| Product Dimensions      |                               |
|-------------------------|-------------------------------|
| Height (mm):            | 1850                          |
| Width (mm):             | 800                           |
| Depth (mm):             | 14                            |
| Nett Weight (kg):       | 34                            |
| Packaging Dimensions    |                               |
| Height (mm):            | 60                            |
| Width (mm):             | 850                           |
| Length (mm):            | 1920                          |
| Gross Weight (kg):      | 34                            |
| Packaging Data          |                               |
| Box Colour:             | Brown Cardboard Box - Printed |
| Box Qty:                | 1                             |
| Label Size:             | 100 x 50                      |
| Label Colour:           | Not Applicable                |
| Label Qty:              | 0                             |
| Outer Box Dimensions (I | f Applicable)                 |
| Height (mm):            |                               |
| Width (mm):             |                               |
| Depth (mm):             |                               |
| Length (mm):            |                               |
| Gross Weight (kg):      |                               |
| Barcode:                | 5055275819029                 |
| Product Details         |                               |
| Country of Origin:      | China                         |
| Fitting Instruction:    | No                            |
| CE & UKCA:              | Yes                           |
| Profile Material:       | Aluminium                     |
| Profile Finish:         | Polished Chrome               |
| Adjustments (mm):       | 775mm - 793mm                 |
| Entry Width (mm):       | N/A                           |
| Swing In Dim (mm):      | N/A                           |
| Swing Out Dim (mm):     | N/A                           |
| Radius (mm):            | Not Applicable                |
| Glass Thickness (mm):   | 8                             |
| Easy Fit:               | No                            |
| Easy Clean:             | No                            |
| Handle Style:           | Not Applicable                |
| Handle Material:        | Not Applicable                |
| Enclosure Design:       | Frameless                     |
| Wheel Type:             | Not Applicable                |
| Support Bar Included:   | Support Bar Included          |
| Extras:                 | None                          |