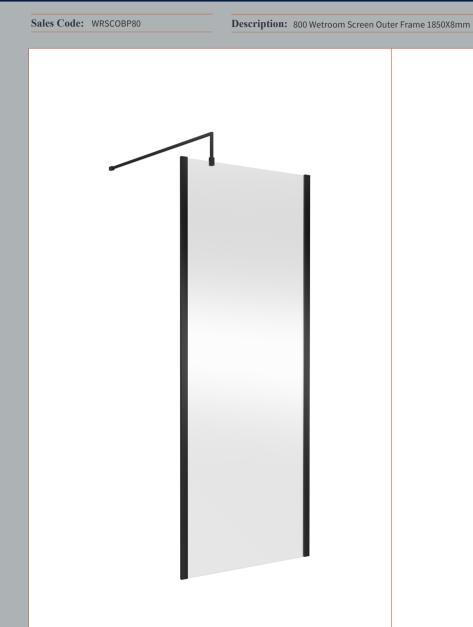

## ENCLOSURES

Sales Code: WRSC080

|                    | L  |
|--------------------|----|
|                    |    |
| £1 <del> </del> 35 | 00 |

| Product Dimensions      |                               |
|-------------------------|-------------------------------|
| Height (mm):            | 1850                          |
| Width (mm):             | 800                           |
| Depth (mm):             | 14                            |
| Nett Weight (kg):       | 34                            |
| Packaging Dimensions    |                               |
| Height (mm):            | 60                            |
| Width (mm):             | 850                           |
| Length (mm):            | 1920                          |
| Gross Weight (kg):      | 34                            |
| Packaging Data          |                               |
| Box Colour:             | Brown Cardboard Box - Printed |
| Box Qty:                | 1                             |
| Label Size:             | 100 x 50                      |
| Label Colour:           | Not Applicable                |
| Label Qty:              | 0                             |
| Outer Box Dimensions (I | f Applicable)                 |
| Height (mm):            |                               |
| Width (mm):             |                               |
| Depth (mm):             |                               |
| Length (mm):            |                               |
| Gross Weight (kg):      |                               |
| Barcode:                | 5055275819029                 |
| Product Details         |                               |
| Country of Origin:      | China                         |
| Fitting Instruction:    | No                            |
| CE & UKCA:              | Yes                           |
| Profile Material:       | Aluminium                     |
| Profile Finish:         | Polished Chrome               |
| Adjustments (mm):       | 775mm - 793mm                 |
| Entry Width (mm):       | N/A                           |
| Swing In Dim (mm):      | N/A                           |
| Swing Out Dim (mm):     | N/A                           |
| Radius (mm):            | Not Applicable                |
| Glass Thickness (mm):   | 8                             |
| Easy Fit:               | No                            |
| Easy Clean:             | No                            |
| Handle Style:           | Not Applicable                |
| Handle Material:        | Not Applicable                |
| Enclosure Design:       | Frameless                     |
| Wheel Type:             | Not Applicable                |
| Support Bar Included:   | Support Bar Included          |
| Extras:                 | None                          |