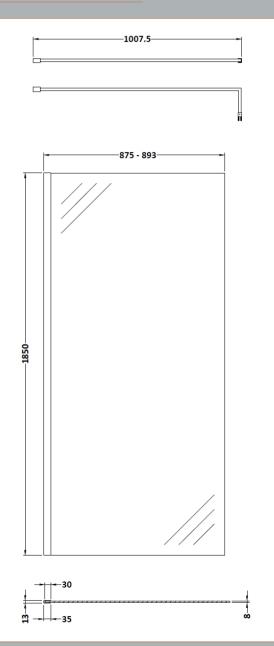

## ROXOR

Sales Code: WRSCOBP90 Description: 900 Wetroom Screen Outer Frame 1850X8mm

**Packaging Details** 

Barcode: 5056462645162

Sales Code: WRSC090 Description: Wetroom Screen 900 X 1850 X 8mm

| <b>Product Dimensions</b>         |                               |
|-----------------------------------|-------------------------------|
| Height (mm):                      | 1850                          |
| Width (mm):                       | 900                           |
| Depth (mm):                       | 14                            |
| Nett Weight (kg):                 | 37.5                          |
| Packaging Dimensions              |                               |
| Height (mm):                      | 60                            |
| Width (mm):                       | 950                           |
| Length (mm):                      | 1920                          |
| Gross Weight (kg):                | 38.2                          |
| Packaging Data                    |                               |
| Box Colour:                       | Brown Cardboard Box - Printed |
| Box Qty:                          | 1                             |
| Label Size:                       | 100 x 50                      |
| Label Colour:                     | Not Applicable                |
| Label Qty:                        | 0                             |
| <b>Outer Box Dimensions (If A</b> | Applicable)                   |
| Height (mm):                      |                               |
| Width (mm):                       |                               |
| Depth (mm):                       |                               |
| Length (mm):                      |                               |
| Gross Weight (kg):                |                               |
| Barcode:                          | 5055275819036                 |
| <b>Product Details</b>            |                               |
| Country of Origin:                | China                         |
| Fitting Instruction:              | No                            |
| CE & UKCA:                        | Yes                           |
| Profile Material:                 | Aluminium                     |
| Profile Finish:                   | Polished Chrome               |
| Adjustments (mm):                 | 875mm - 893mm                 |
| Entry Width (mm):                 | N/A                           |
| Swing In Dim (mm):                | N/A                           |
| Swing Out Dim (mm):               | N/A                           |
| Radius (mm):                      | Not Applicable                |
| Glass Thickness (mm):             | 8                             |
| Easy Fit:                         | No                            |
| Easy Clean:                       | No                            |
| Handle Style:                     | Not Applicable                |
| Handle Material:                  | Not Applicable                |
| Enclosure Design:                 | Frameless                     |
| Wheel Type:                       | Not Applicable                |
| Support Bar Included:             | Support Bar Included          |
| Extras:                           | None                          |