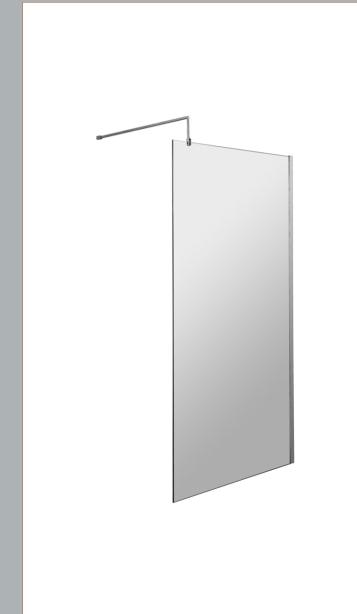

## ROXOR

Sales Code: WRSCOBP90 Description: 900 Wetroom Screen Outer Frame 1850X8mm

**Packaging Details** 

Barcode: 5056462645162

Sales Code: WRSC090 Description: Wetroom Screen 900 X 1850 X 8mm

| <b>Product Dimensions</b>         |                               |
|-----------------------------------|-------------------------------|
| Height (mm):                      | 1850                          |
| Width (mm):                       | 900                           |
| Depth (mm):                       | 14                            |
| Nett Weight (kg):                 | 37.5                          |
| Packaging Dimensions              |                               |
| Height (mm):                      | 60                            |
| Width (mm):                       | 950                           |
| Length (mm):                      | 1920                          |
| Gross Weight (kg):                | 38.2                          |
| Packaging Data                    |                               |
| Box Colour:                       | Brown Cardboard Box - Printed |
| Box Qty:                          | 1                             |
| Label Size:                       | 100 x 50                      |
| Label Colour:                     | Not Applicable                |
| Label Qty:                        | 0                             |
| <b>Outer Box Dimensions (If A</b> | Applicable)                   |
| Height (mm):                      |                               |
| Width (mm):                       |                               |
| Depth (mm):                       |                               |
| Length (mm):                      |                               |
| Gross Weight (kg):                |                               |
| Barcode:                          | 5055275819036                 |
| <b>Product Details</b>            |                               |
| Country of Origin:                | China                         |
| Fitting Instruction:              | No                            |
| CE & UKCA:                        | Yes                           |
| Profile Material:                 | Aluminium                     |
| Profile Finish:                   | Polished Chrome               |
| Adjustments (mm):                 | 875mm - 893mm                 |
| Entry Width (mm):                 | N/A                           |
| Swing In Dim (mm):                | N/A                           |
| Swing Out Dim (mm):               | N/A                           |
| Radius (mm):                      | Not Applicable                |
| Glass Thickness (mm):             | 8                             |
| Easy Fit:                         | No                            |
| Easy Clean:                       | No                            |
| Handle Style:                     | Not Applicable                |
| Handle Material:                  | Not Applicable                |
| Enclosure Design:                 | Frameless                     |
| Wheel Type:                       | Not Applicable                |
| Support Bar Included:             | Support Bar Included          |
| Extras:                           | None                          |