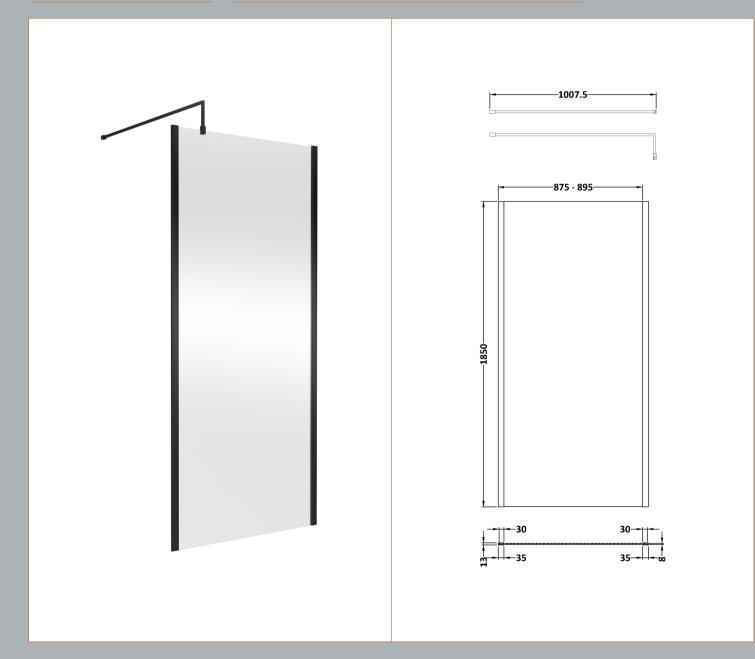

## ROXOR

Sales Code: WRSCOBP90 Description: 900 Wetroom Screen Outer Frame 1850X8mm

**Packaging Details** 

Barcode: 5056462645162

Sales Code: WRSC090 Description: Wetroom Screen 900 X 1850 X 8mm

| <b>Product Dimensions</b>         |                               |
|-----------------------------------|-------------------------------|
| Height (mm):                      | 1850                          |
| Width (mm):                       | 900                           |
| Depth (mm):                       | 14                            |
| Nett Weight (kg):                 | 37.5                          |
| Packaging Dimensions              |                               |
| Height (mm):                      | 60                            |
| Width (mm):                       | 950                           |
| Length (mm):                      | 1920                          |
| Gross Weight (kg):                | 38.2                          |
| Packaging Data                    |                               |
| Box Colour:                       | Brown Cardboard Box - Printed |
| Box Qty:                          | 1                             |
| Label Size:                       | 100 x 50                      |
| Label Colour:                     | Not Applicable                |
| Label Qty:                        | 0                             |
| <b>Outer Box Dimensions (If A</b> | Applicable)                   |
| Height (mm):                      |                               |
| Width (mm):                       |                               |
| Depth (mm):                       |                               |
| Length (mm):                      |                               |
| Gross Weight (kg):                |                               |
| Barcode:                          | 5055275819036                 |
| <b>Product Details</b>            |                               |
| Country of Origin:                | China                         |
| Fitting Instruction:              | No                            |
| CE & UKCA:                        | Yes                           |
| Profile Material:                 | Aluminium                     |
| Profile Finish:                   | Polished Chrome               |
| Adjustments (mm):                 | 875mm - 893mm                 |
| Entry Width (mm):                 | N/A                           |
| Swing In Dim (mm):                | N/A                           |
| Swing Out Dim (mm):               | N/A                           |
| Radius (mm):                      | Not Applicable                |
| Glass Thickness (mm):             | 8                             |
| Easy Fit:                         | No                            |
| Easy Clean:                       | No                            |
| Handle Style:                     | Not Applicable                |
| Handle Material:                  | Not Applicable                |
| Enclosure Design:                 | Frameless                     |
| Wheel Type:                       | Not Applicable                |
| Support Bar Included:             | Support Bar Included          |
| Extras:                           | None                          |