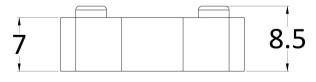

**Description:** Wetroom Screen Horseshoe Support Foot Sales Code: WRSF007

| Product Dimensions      |                          |
|-------------------------|--------------------------|
| Height (mm):            | 9                        |
| Width (mm):             | 24                       |
| Depth (mm):             | 10                       |
| Nett Weight (kg):       | 0.16                     |
| Packaging Dimensions    |                          |
| Height (mm):            | 45                       |
| Width (mm):             | 30                       |
| Length (mm):            | 44                       |
| Gross Weight (kg):      | 0.16                     |
| Packaging Data          |                          |
| Box Colour:             | White Cardboard Box      |
| Box Qty:                | 1                        |
| Label Size:             | 100 x 50                 |
| Label Colour:           | White Label              |
| Label Qty:              | 1                        |
| Outer Box Dimensions (I | f Applicable)            |
| Height (mm):            | 360                      |
| Width (mm):             | 270                      |
| Depth (mm):             |                          |
| Length (mm):            |                          |
| Gross Weight (kg):      |                          |
| Barcode:                | 5056211850625            |
| Product Details         |                          |
| Country of Origin:      | China                    |
| Fitting Instruction:    | No                       |
| CE Approval:            | N/A                      |
| Profile Material:       | Brass                    |
| Profile Finish:         | Matt Black               |
| Adjustments (mm):       | N/A                      |
| Entry Width (mm):       | N/A                      |
| Swing In Dim (mm):      | N/A                      |
| Swing Out Dim (mm):     | N/A                      |
| Radius (mm):            | Not Applicable           |
| Glass Thickness (mm):   |                          |
| Easy Fit:               | Not Applicable           |
| Easy Clean:             | Not Applicable           |
| Handle Style:           | Not Applicable           |
| Handle Material:        | Not Applicable           |
| Enclosure Design:       | Not Applicable           |
| Wheel Type:             | Not Applicable           |
| Support Bar Included:   | Support Bar Not Included |
| Extras:                 | None                     |
|                         |                          |