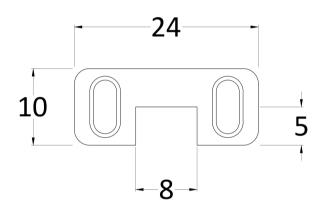

**Description:** Wetroom Screen Horseshoe Support Foot Sales Code: WRSF007

| Product Dimensions      |                          |
|-------------------------|--------------------------|
| Height (mm):            | 9                        |
| Width (mm):             | 24                       |
| Depth (mm):             | 10                       |
| Nett Weight (kg):       | 0.16                     |
| Packaging Dimensions    |                          |
| Height (mm):            | 45                       |
| Width (mm):             | 30                       |
| Length (mm):            | 44                       |
| Gross Weight (kg):      | 0.16                     |
| Packaging Data          |                          |
| Box Colour:             | White Cardboard Box      |
| Box Qty:                | 1                        |
| Label Size:             | 100 x 50                 |
| Label Colour:           | White Label              |
| Label Qty:              | 1                        |
| Outer Box Dimensions (I | f Applicable)            |
| Height (mm):            | 360                      |
| Width (mm):             | 270                      |
| Depth (mm):             |                          |
| Length (mm):            |                          |
| Gross Weight (kg):      |                          |
| Barcode:                | 5056211850625            |
| Product Details         |                          |
| Country of Origin:      | China                    |
| Fitting Instruction:    | No                       |
| CE Approval:            | N/A                      |
| Profile Material:       | Brass                    |
| Profile Finish:         | Matt Black               |
| Adjustments (mm):       | N/A                      |
| Entry Width (mm):       | N/A                      |
| Swing In Dim (mm):      | N/A                      |
| Swing Out Dim (mm):     | N/A                      |
| Radius (mm):            | Not Applicable           |
| Glass Thickness (mm):   |                          |
| Easy Fit:               | Not Applicable           |
| Easy Clean:             | Not Applicable           |
| Handle Style:           | Not Applicable           |
| Handle Material:        | Not Applicable           |
| Enclosure Design:       | Not Applicable           |
| Wheel Type:             | Not Applicable           |
| Support Bar Included:   | Support Bar Not Included |
| Extras:                 | None                     |
|                         |                          |