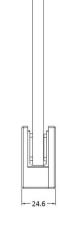

**Description:** Wetroom Support Foot & Wall Bracket Sales Code: WRSF008

| <b>Product Dimensions</b>            |                          |
|--------------------------------------|--------------------------|
| Height (mm):                         | 45                       |
| Width (mm):                          | 45                       |
| Depth (mm):                          | 25                       |
| Nett Weight (kg):                    | 0.16                     |
| <b>Packaging Dimensions</b>          |                          |
| Height (mm):                         | 45                       |
| Width (mm):                          | 30                       |
| Length (mm):                         | 44                       |
| Gross Weight (kg):                   | 0.16                     |
| Packaging Data                       |                          |
| Box Colour:                          | White Cardboard Box      |
| Box Qty:                             | 1                        |
| Label Size:                          | 100 x 50                 |
| Label Colour:                        | White Label              |
| Label Qty:                           | 1                        |
| Outer Box Dimensions (If Applicable) |                          |
| Height (mm):                         | 360                      |
| Width (mm):                          | 270                      |
| Depth (mm):                          |                          |
| Length (mm):                         |                          |
| Gross Weight (kg):                   |                          |
| Barcode:                             | 5056211875000            |
| <b>Product Details</b>               |                          |
| Country of Origin:                   | China                    |
| Fitting Instruction:                 | No                       |
| CE Approval:                         | N/A                      |
| Profile Material:                    | Brass                    |
| Profile Finish:                      | Matt Black               |
| Adjustments (mm):                    | N/A                      |
| Entry Width (mm):                    | N/A                      |
| Swing In Dim (mm):                   | N/A                      |
| Swing Out Dim (mm):                  | N/A                      |
| Radius (mm):                         | Not Applicable           |
| Glass Thickness (mm):                |                          |
| Easy Fit:                            | Not Applicable           |
| Easy Clean:                          | Not Applicable           |
| Handle Style:                        | Not Applicable           |
| Handle Material:                     | Not Applicable           |
| Enclosure Design:                    | Not Applicable           |
| Wheel Type:                          | Not Applicable           |
| Support Bar Included:                | Support Bar Not Included |
| Extras:                              | None                     |
|                                      |                          |