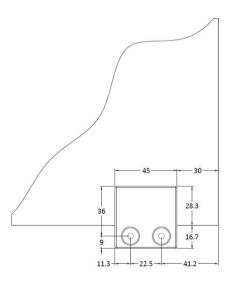

**Description:** Wetroom Support Foot & Wall Bracket Sales Code: WRSF008

| <b>Product Dimensions</b>            |                          |
|--------------------------------------|--------------------------|
| Height (mm):                         | 45                       |
| Width (mm):                          | 45                       |
| Depth (mm):                          | 25                       |
| Nett Weight (kg):                    | 0.16                     |
| <b>Packaging Dimensions</b>          |                          |
| Height (mm):                         | 45                       |
| Width (mm):                          | 30                       |
| Length (mm):                         | 44                       |
| Gross Weight (kg):                   | 0.16                     |
| Packaging Data                       |                          |
| Box Colour:                          | White Cardboard Box      |
| Box Qty:                             | 1                        |
| Label Size:                          | 100 x 50                 |
| Label Colour:                        | White Label              |
| Label Qty:                           | 1                        |
| Outer Box Dimensions (If Applicable) |                          |
| Height (mm):                         | 360                      |
| Width (mm):                          | 270                      |
| Depth (mm):                          |                          |
| Length (mm):                         |                          |
| Gross Weight (kg):                   |                          |
| Barcode:                             | 5056211875000            |
| <b>Product Details</b>               |                          |
| Country of Origin:                   | China                    |
| Fitting Instruction:                 | No                       |
| CE Approval:                         | N/A                      |
| Profile Material:                    | Brass                    |
| Profile Finish:                      | Matt Black               |
| Adjustments (mm):                    | N/A                      |
| Entry Width (mm):                    | N/A                      |
| Swing In Dim (mm):                   | N/A                      |
| Swing Out Dim (mm):                  | N/A                      |
| Radius (mm):                         | Not Applicable           |
| Glass Thickness (mm):                |                          |
| Easy Fit:                            | Not Applicable           |
| Easy Clean:                          | Not Applicable           |
| Handle Style:                        | Not Applicable           |
| Handle Material:                     | Not Applicable           |
| Enclosure Design:                    | Not Applicable           |
| Wheel Type:                          | Not Applicable           |
| Support Bar Included:                | Support Bar Not Included |
| Extras:                              | None                     |
|                                      |                          |