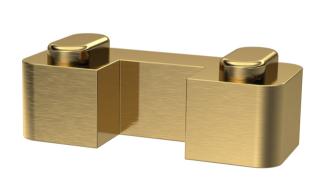

**Description:** Wetroom Screen Horseshoe Support Foot Sales Code: WRSF017

| Product Dimensions       |                          |
|--------------------------|--------------------------|
| Height (mm):             | 45                       |
| Width (mm):              | 45                       |
| Depth (mm):              | 25                       |
| Nett Weight (kg):        | 0.16                     |
| Packaging Dimensions     |                          |
| Height (mm):             | 45                       |
| Width (mm):              | 30                       |
| Length (mm):             | 44                       |
| Gross Weight (kg):       | 0.16                     |
| Packaging Data           |                          |
| Box Colour:              | White Cardboard Box      |
| Box Qty:                 | 1                        |
| Label Size:              | 100 x 50                 |
| Label Colour:            | White Label              |
| Label Qty:               | 1                        |
| Outer Box Dimensions (It | f Applicable)            |
| Height (mm):             | 360                      |
| Width (mm):              | 270                      |
| Depth (mm):              |                          |
| Length (mm):             |                          |
| Gross Weight (kg):       |                          |
| Barcode:                 | 5056462620701            |
| Product Details          |                          |
| Country of Origin:       | China                    |
| Fitting Instruction:     | No                       |
| CE Approval:             | N/A                      |
| Profile Material:        | Brass                    |
| Profile Finish:          | Brushed Brass            |
| Adjustments (mm):        | N/A                      |
| Entry Width (mm):        | N/A                      |
| Swing In Dim (mm):       | N/A                      |
| Swing Out Dim (mm):      | N/A                      |
| Radius (mm):             | Not Applicable           |
| Glass Thickness (mm):    |                          |
| Easy Fit:                | Not Applicable           |
| Easy Clean:              | Not Applicable           |
| Handle Style:            | Not Applicable           |
| Handle Material:         | Not Applicable           |
| Enclosure Design:        | Not Applicable           |
| Wheel Type:              | Not Applicable           |
| Support Bar Included:    | Support Bar Not Included |
| Extras:                  | None                     |
|                          |                          |