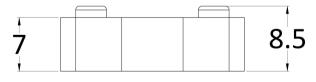

**Description:** Wetroom Screen Horseshoe Support Foot Sales Code: WRSF017

| Product Dimensions       |                          |
|--------------------------|--------------------------|
| Height (mm):             | 45                       |
| Width (mm):              | 45                       |
| Depth (mm):              | 25                       |
| Nett Weight (kg):        | 0.16                     |
| Packaging Dimensions     |                          |
| Height (mm):             | 45                       |
| Width (mm):              | 30                       |
| Length (mm):             | 44                       |
| Gross Weight (kg):       | 0.16                     |
| Packaging Data           |                          |
| Box Colour:              | White Cardboard Box      |
| Box Qty:                 | 1                        |
| Label Size:              | 100 x 50                 |
| Label Colour:            | White Label              |
| Label Qty:               | 1                        |
| Outer Box Dimensions (It | f Applicable)            |
| Height (mm):             | 360                      |
| Width (mm):              | 270                      |
| Depth (mm):              |                          |
| Length (mm):             |                          |
| Gross Weight (kg):       |                          |
| Barcode:                 | 5056462620701            |
| Product Details          |                          |
| Country of Origin:       | China                    |
| Fitting Instruction:     | No                       |
| CE Approval:             | N/A                      |
| Profile Material:        | Brass                    |
| Profile Finish:          | Brushed Brass            |
| Adjustments (mm):        | N/A                      |
| Entry Width (mm):        | N/A                      |
| Swing In Dim (mm):       | N/A                      |
| Swing Out Dim (mm):      | N/A                      |
| Radius (mm):             | Not Applicable           |
| Glass Thickness (mm):    |                          |
| Easy Fit:                | Not Applicable           |
| Easy Clean:              | Not Applicable           |
| Handle Style:            | Not Applicable           |
| Handle Material:         | Not Applicable           |
| Enclosure Design:        | Not Applicable           |
| Wheel Type:              | Not Applicable           |
| Support Bar Included:    | Support Bar Not Included |
| Extras:                  | None                     |
|                          |                          |