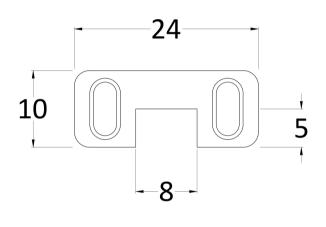

**Description:** Wetroom Screen Horseshoe Support Foot Sales Code: WRSF017

| Product Dimensions       |                          |
|--------------------------|--------------------------|
| Height (mm):             | 45                       |
| Width (mm):              | 45                       |
| Depth (mm):              | 25                       |
| Nett Weight (kg):        | 0.16                     |
| Packaging Dimensions     |                          |
| Height (mm):             | 45                       |
| Width (mm):              | 30                       |
| Length (mm):             | 44                       |
| Gross Weight (kg):       | 0.16                     |
| Packaging Data           |                          |
| Box Colour:              | White Cardboard Box      |
| Box Qty:                 | 1                        |
| Label Size:              | 100 x 50                 |
| Label Colour:            | White Label              |
| Label Qty:               | 1                        |
| Outer Box Dimensions (It | f Applicable)            |
| Height (mm):             | 360                      |
| Width (mm):              | 270                      |
| Depth (mm):              |                          |
| Length (mm):             |                          |
| Gross Weight (kg):       |                          |
| Barcode:                 | 5056462620701            |
| Product Details          |                          |
| Country of Origin:       | China                    |
| Fitting Instruction:     | No                       |
| CE Approval:             | N/A                      |
| Profile Material:        | Brass                    |
| Profile Finish:          | Brushed Brass            |
| Adjustments (mm):        | N/A                      |
| Entry Width (mm):        | N/A                      |
| Swing In Dim (mm):       | N/A                      |
| Swing Out Dim (mm):      | N/A                      |
| Radius (mm):             | Not Applicable           |
| Glass Thickness (mm):    |                          |
| Easy Fit:                | Not Applicable           |
| Easy Clean:              | Not Applicable           |
| Handle Style:            | Not Applicable           |
| Handle Material:         | Not Applicable           |
| Enclosure Design:        | Not Applicable           |
| Wheel Type:              | Not Applicable           |
| Support Bar Included:    | Support Bar Not Included |
| Extras:                  | None                     |
|                          |                          |