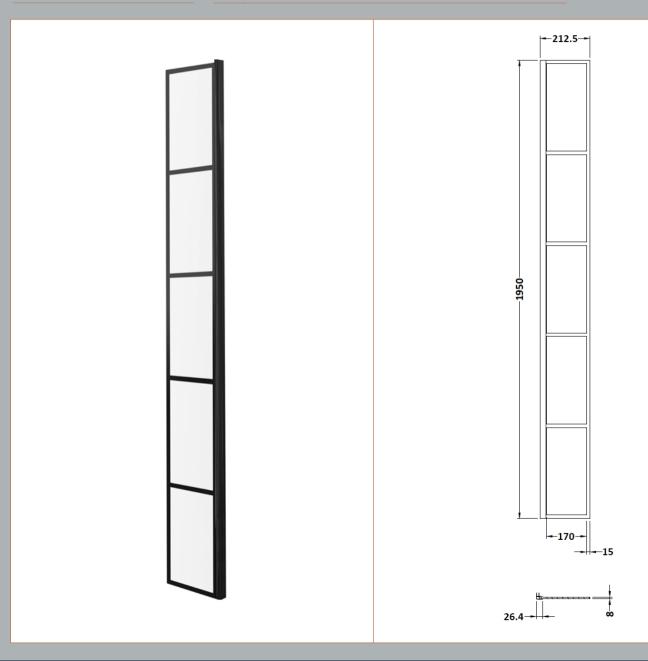

Sales Code: WRSF025 Description: Framed Wetroom Screen 250X1950x8mm

| <b>Product Dimensions</b>  |                               |
|----------------------------|-------------------------------|
| Height (mm):               | 1950                          |
| Width (mm):                | 213                           |
| Depth (mm):                | 28                            |
| Nett Weight (kg):          | 9                             |
| Packaging Dimensions       |                               |
| Height (mm):               | 60                            |
| Width (mm):                | 285                           |
| Length (mm):               | 2070                          |
| Gross Weight (kg):         | 9                             |
| Packaging Data             |                               |
| Box Colour:                | Brown Cardboard Box - Printed |
| Box Qty:                   | 1                             |
| Label Size:                | Х                             |
| Label Colour:              | Not Applicable                |
| Label Qty:                 | 0                             |
| Outer Box Dimensions (If A | Applicable)                   |
| Height (mm):               |                               |
| Width (mm):                |                               |
| Depth (mm):                |                               |
| Length (mm):               |                               |
| Gross Weight (kg):         |                               |
| Barcode:                   | 5056211806875                 |
| <b>Product Details</b>     |                               |
| Country of Origin:         | China                         |
| Fitting Instruction:       | No                            |
| CE Approval:               | Yes                           |
| Profile Material:          | Aluminium                     |
| Profile Finish:            | Matt Black                    |
| Adjustments (mm):          | N/A                           |
| Entry Width (mm):          | N/A                           |
| Swing In Dim (mm):         | N/A                           |
| Swing Out Dim (mm):        | N/A                           |
| Radius (mm):               | Not Applicable                |
| Glass Thickness (mm):      | 8                             |
| Easy Fit:                  | No                            |
| Easy Clean:                | Yes                           |
| Handle Style:              | Not Applicable                |
| Handle Material:           | Not Applicable                |
| Enclosure Design:          | Frameless                     |
| Wheel Type:                | Not Applicable                |
| Support Bar Included:      | Support Bar Not Included      |
| Extras:                    | None                          |